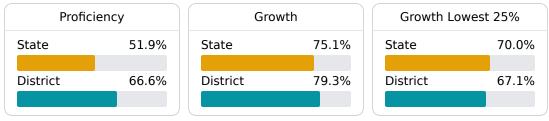

#### Math

Measurements of student performance on the statewide math assessment.