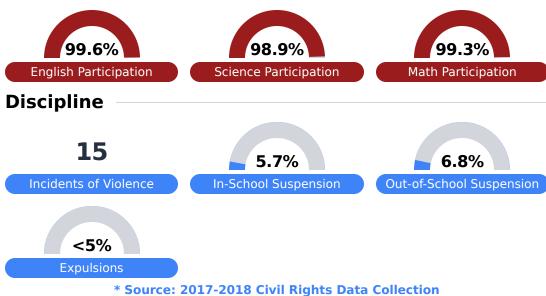

## **Student Assessment Participation**

Basic

Passing

**Other Data** 

Chronic Absenteeism

Post-Secondary Enrollment

59\_4%

Advanced Course Participation