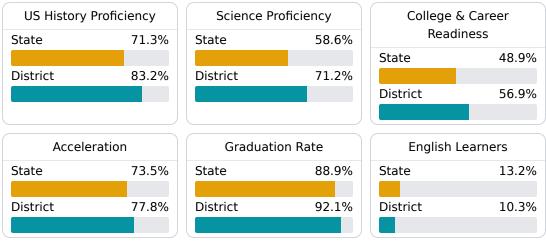

#### **Other Measures**

Other measurements of student performance that factor into the accountability grade.

**Teacher Data** 