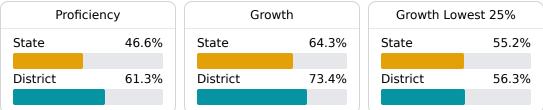

#### English

Measurements of student performance on the statewide English language arts (ELA) assessment.