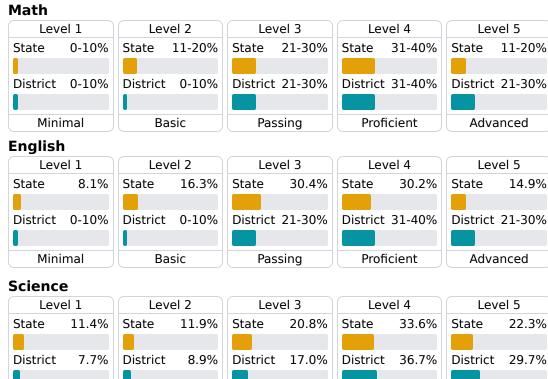

#### **Student Performance**

The following information shows each level of student performance on statewide assessments.

#### Math

Measurements of student performance on the statewide math assessment.

#### English

Measurements of student performance on the statewide English language arts (ELA) assessment.

Minimal

Proficient

Advanced