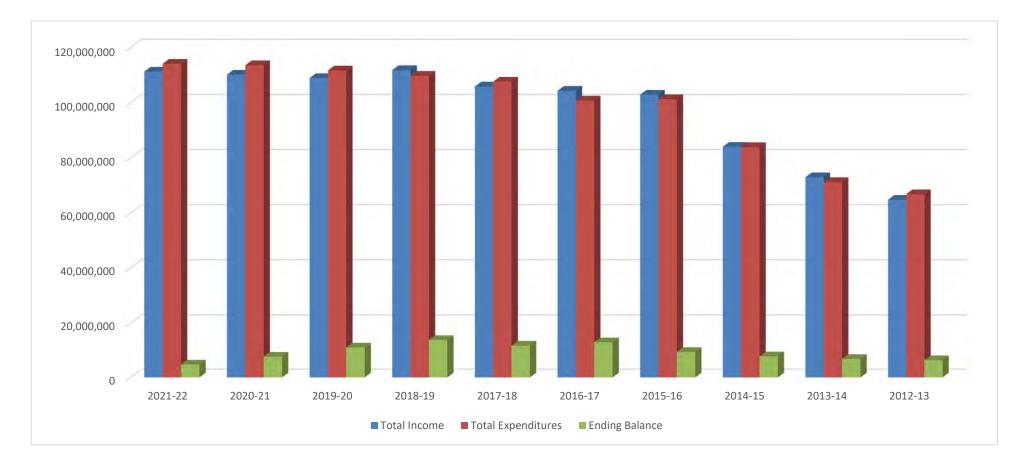

## SALINAS CITY ELEMENTARY SCHOOL DISTRICT Results of Operations Summary F.Y. 2018-19 As Of Yearend

|                    | Projection  | Projection  | Projection  | ion Unaudited Actuals Actuals | Actuals     | Actuals     | Actuals     | Actuals    | Actuals    | Actuals    |
|--------------------|-------------|-------------|-------------|-------------------------------|-------------|-------------|-------------|------------|------------|------------|
|                    | 2021-22     | 2020-21     | 2019-20     | 2018-19                       | 2017-18     | 2016-17     | 2015-16     | 2014-15    | 2013-14    | 2012-13    |
| Total Income       | 111,288,441 | 110,173,160 | 108,949,897 | 111,821,510                   | 105,881,159 | 104,316,317 | 102,891,298 | 83,982,670 | 72,949,240 | 64,786,447 |
| Total Expenditures | 114,129,874 | 113,599,632 | 111,693,128 | 109,765,688                   | 107,641,018 | 100,789,707 | 101,261,118 | 83,907,864 | 71,214,475 | 66,808,828 |
| Ending Balance     | 4,755,135   | 7,596,568   | 11,023,040  | 13,766,270                    | 11,710,449  | 12,911,863  | 9,385,253   | 7,743,293  | 6,803,529  | 6,344,270  |