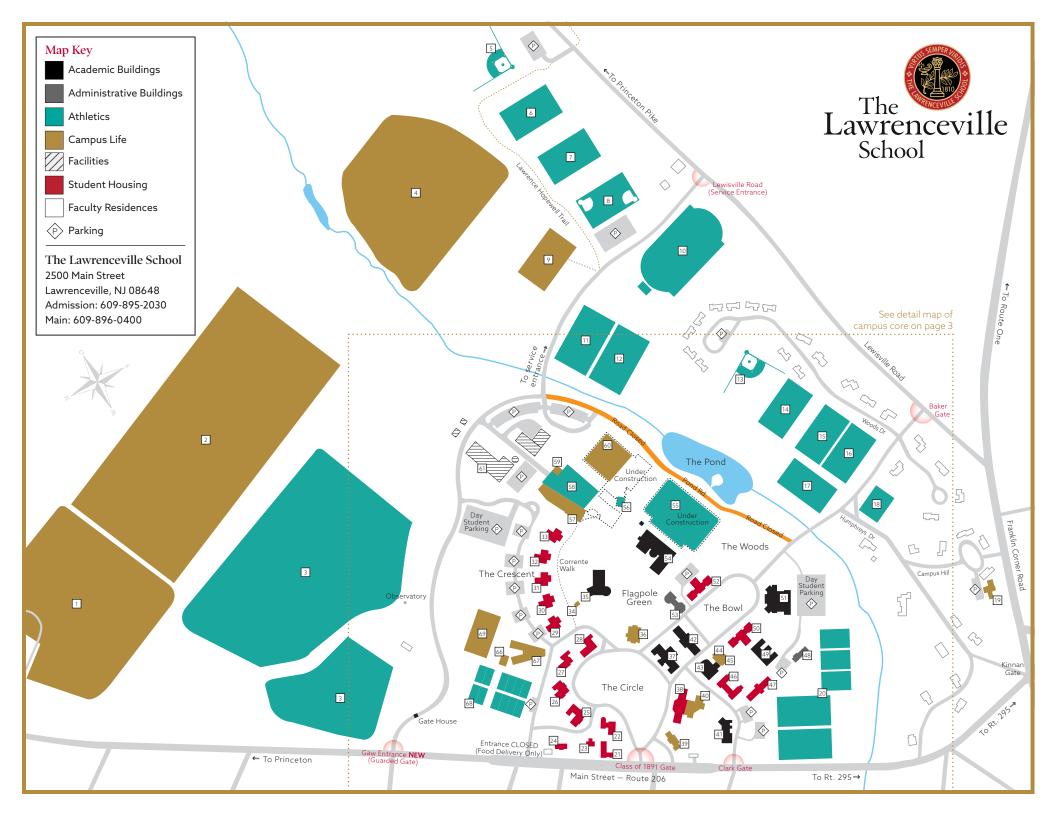

## Academic Buildings

| Bunn Library                                    | 35     |
|-------------------------------------------------|--------|
| F.M. Kirby Math & Science Center                | 54     |
| Fathers Building, "Pop" Hall                    | 42     |
| Gruss Center for Art and Design, "GCAD"         | 43     |
| Hutchins Institute for Social Justice           | 44     |
| Juliet Lyell Staunton Clark Music Center, "Clar | ′k″…41 |
| Kirby Arts Center, "KAC"                        | 51     |
| Noyes History Center                            |        |
| Woods Memorial Hall, "Woods Mem"                |        |

#### Campus Life

| Abbott Dining Hall                 |      |
|------------------------------------|------|
| Al Rashid Health and Wellness Cent | er67 |
| Alumni Study                       |      |
| Bath House Cafe                    |      |
| Big Red Farm                       |      |
| Big Red Farm Extension             |      |
| Big Red Park                       |      |
| Big Red Store (Golf House)         | 66   |
| Children's Center                  |      |
| Edith Memorial Chapel              |      |
| Foundation House                   |      |
| Hutchins Galleries                 | 45   |
| Joshua L. Miner Ropes Course       |      |
| Post Office (Tsai Field House)     |      |
| Solar Farm                         |      |
| Tsai Commons (Tsai Field House)    |      |
|                                    |      |

## Athletics

| Chambers Field - Football                         | 10<br>11<br>12<br>.30<br>55<br>0<br>88<br>56<br>88<br>13<br>.87<br>.6<br>.5<br>16 |
|---------------------------------------------------|-----------------------------------------------------------------------------------|
| <ul> <li>'49 Fields A - Soccer/Lacrosse</li></ul> | 15<br>17                                                                          |
|                                                   | J                                                                                 |

# Facilities

| Facilities Services | 61 |
|---------------------|----|
| Public Safety       | 61 |

#### Administrative Buildings

| Hogate Hall - A&D, Finance                      | 48  |
|-------------------------------------------------|-----|
| Human Resources (Noyes)                         | .49 |
| ITS Helpdesk (Fathers Building)                 | .42 |
| Mackenzie Administration Building - Admission . | 53  |

## Student Housing

| Carter                        | 32 |
|-------------------------------|----|
| Cleve                         |    |
| Dawes (Perry Ross & Cromwell) |    |
| Dickinson                     |    |
| Griswold                      | 27 |
| Hamill                        |    |
| Haskell                       | 23 |
| Kennedy                       | 22 |
| Kinnan                        | 24 |
| Kirby                         | 33 |
| McClellan                     | 29 |
| McPherson                     | 46 |
| Raymond (Thomas & Davidson)   | 52 |
| Reynolds                      | 47 |
| Stanley                       | 30 |
| Stephens                      |    |
| Upper                         | 38 |
| Woodhull                      | 26 |