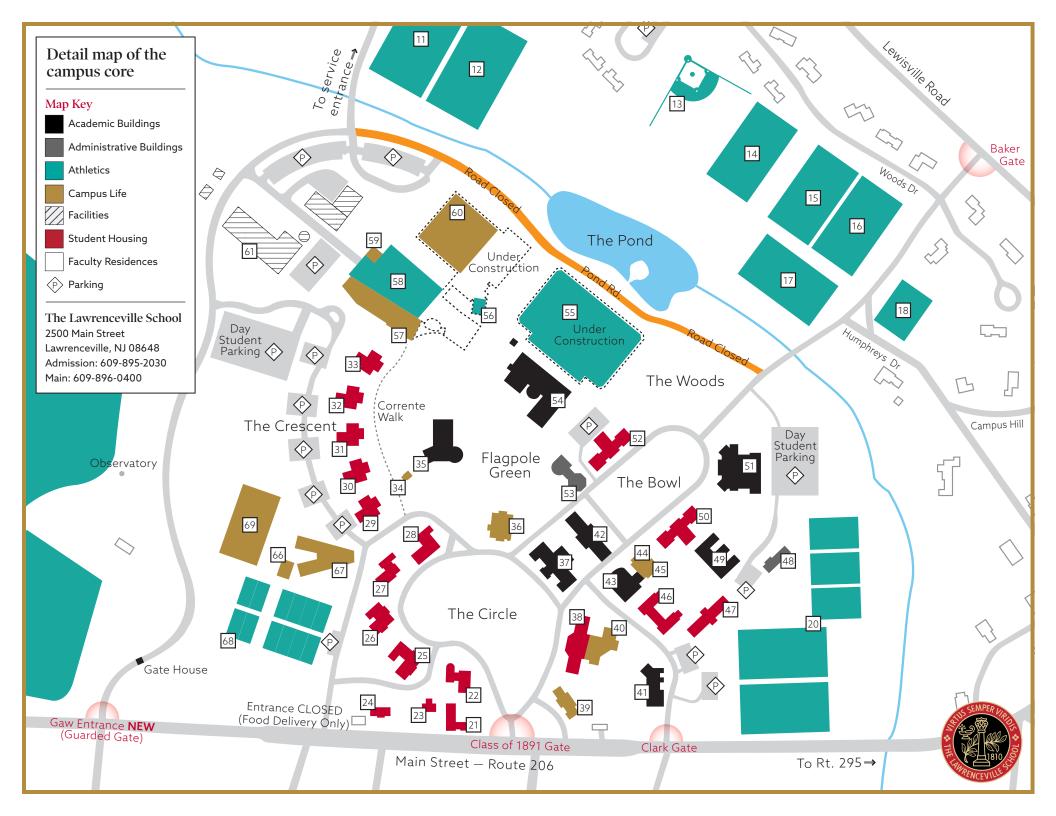

## Academic Buildings

| Bunn Library                                    | 35     |
|-------------------------------------------------|--------|
| F.M. Kirby Math & Science Center                | 54     |
| Fathers Building, "Pop" Hall                    | 42     |
| Gruss Center for Art and Design, "GCAD"         | 43     |
| Hutchins Institute for Social Justice           | 44     |
| Juliet Lyell Staunton Clark Music Center, "Clar | ′k″…41 |
| Kirby Arts Center, "KAC"                        | 51     |
| Noyes History Center                            |        |
| Woods Memorial Hall, "Woods Mem"                |        |

#### Campus Life

| Abbott Dining Hall                 |      |
|------------------------------------|------|
| Al Rashid Health and Wellness Cent | er67 |
| Alumni Study                       |      |
| Bath House Cafe                    |      |
| Big Red Farm                       |      |
| Big Red Farm Extension             |      |
| Big Red Park                       |      |
| Big Red Store (Golf House)         | 66   |
| Children's Center                  |      |
| Edith Memorial Chapel              |      |
| Foundation House                   |      |
| Hutchins Galleries                 | 45   |
| Joshua L. Miner Ropes Course       |      |
| Post Office (Tsai Field House)     |      |
| Solar Farm                         |      |
| Tsai Commons (Tsai Field House)    |      |
|                                    |      |

## Athletics

| Chambers Field - Football                         | 10<br>11<br>12<br>.30<br>55<br>0<br>88<br>56<br>88<br>13<br>.87<br>.6<br>.5<br>16 |
|---------------------------------------------------|-----------------------------------------------------------------------------------|
| <ul> <li>'49 Fields A - Soccer/Lacrosse</li></ul> | 15<br>17                                                                          |
|                                                   | J                                                                                 |

# Facilities

| Facilities Services | 61 |
|---------------------|----|
| Public Safety       | 61 |

#### Administrative Buildings

| Hogate Hall - A&D, Finance                      | 48  |
|-------------------------------------------------|-----|
| Human Resources (Noyes)                         | .49 |
| ITS Helpdesk (Fathers Building)                 | .42 |
| Mackenzie Administration Building - Admission . | 53  |

## Student Housing

| Carter                        | 32 |
|-------------------------------|----|
| Cleve                         |    |
| Dawes (Perry Ross & Cromwell) |    |
| Dickinson                     |    |
| Griswold                      | 27 |
| Hamill                        |    |
| Haskell                       | 23 |
| Kennedy                       | 22 |
| Kinnan                        | 24 |
| Kirby                         | 33 |
| McClellan                     | 29 |
| McPherson                     | 46 |
| Raymond (Thomas & Davidson)   | 52 |
| Reynolds                      | 47 |
| Stanley                       | 30 |
| Stephens                      |    |
| Upper                         | 38 |
| Woodhull                      | 26 |