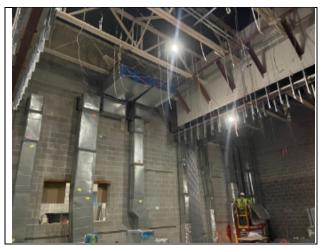

## **CONSTRUCTION UPDATE**

WICHITA FALLS MEMORIAL HIGH SCHOOL September 8, 2023

Courtyard brick veneer

Auditorium overhead work

**Auxiliary Gym Painting** 

Locker rooms overhead rough-in work

Competition Gym CMU and Upper Bowl Seating