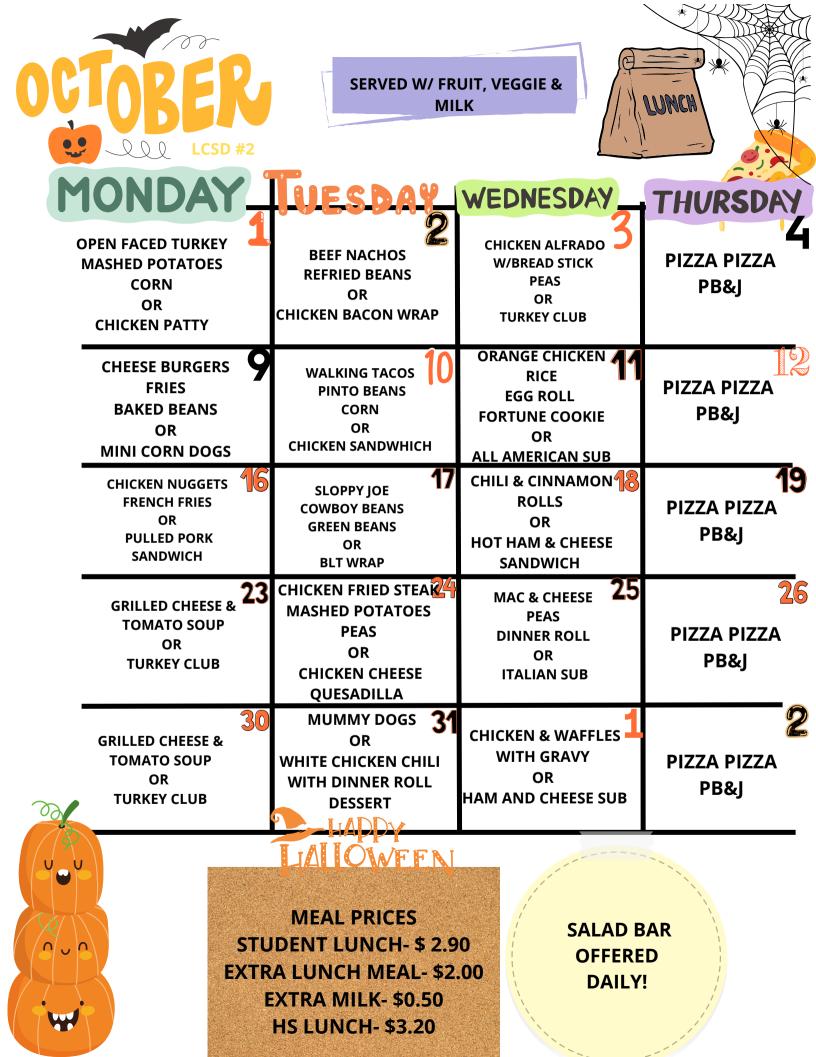

LCSD #2

| MONDAY-                                                                                     | TUESDAY                                                                   | WEDNESDAY                                                           | THURSDAY                                                |
|---------------------------------------------------------------------------------------------|---------------------------------------------------------------------------|---------------------------------------------------------------------|---------------------------------------------------------|
|                                                                                             |                                                                           |                                                                     |                                                         |
| A<br>A<br>A<br>A<br>A<br>A<br>A<br>A<br>A<br>A<br>A<br>A<br>A<br>A<br>A<br>A<br>A<br>A<br>A | SAUSAGE EGG & CHEESE 5<br>BISCUIT<br>CEREAL<br>YOGURT<br>FRUIT<br>MILK    | CINNAMON MINI<br>FRENCH TOAST<br>CEREAL<br>YOGURT<br>FRUIT<br>MILK  | BENEFIT BAR 7<br>CEREAL<br>YOGURT<br>FRUIT<br>MILK      |
| PANCAKE ON A STICK (1)<br>CEREAL<br>YOGURT<br>FRUIT<br>MILK                                 | STRAWBERRY BAGEL (12)<br>CEREAL<br>YOGURT<br>FRUIT<br>MILK                | YOGURT PARFAIT <sup>(13)</sup><br>CEREAL<br>YOGURT<br>FRUIT<br>MILK | BREAKFAST<br>ROUND<br>CEREAL<br>YOGURT<br>FRUIT<br>MILK |
| WAFFLES<br>CEREAL<br>YOGURT<br>FRUIT<br>MILK                                                | (19)<br>BREAKFAST PIZZA<br>CERAL<br>YOGURT<br>FRUIT<br>MILK               | MUFFINS<br>CEREAL<br>YOGURT<br>FRUIT<br>MILK                        | 21<br>BENEFIT BAR<br>CEREAL<br>YOGURT<br>FRUIT<br>MILK  |
| BREAKFAST ROUNDS<br>CEREAL<br>YOGURT<br>FRUIT<br>MILK                                       | SAUSAGE EGG & CHEESE (26)<br>BISCUIT<br>CEREAL<br>YOGURT<br>FRUIT<br>MILK | CINNI MINI<br>CEREAL<br>YOGURT<br>FRUIT<br>MILK                     | BREAKFAST<br>PIZZA<br>CEREAL<br>YOGURT<br>FRUIT<br>MILK |
| STUDENT B<br>EXTRA BR                                                                       | AL PRICES<br>REAKFAST- \$ 2.00<br>EAKFAST- \$1.45<br>MILK- \$0.50         | eaks<br>of the second                                               | 501-30                                                  |