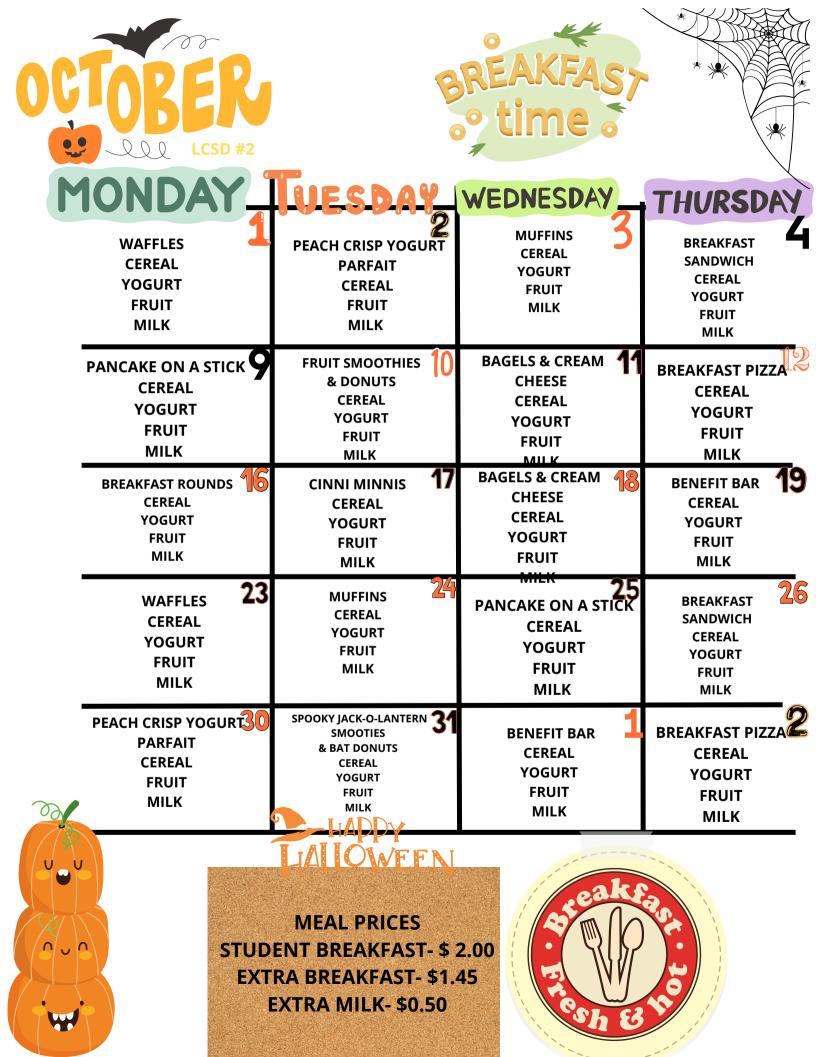

LCSD #2

| MONDAY-                                                                                     | TUESDAY                                                                   | WEDNESDAY                                                           | THURSDAY                                                |
|---------------------------------------------------------------------------------------------|---------------------------------------------------------------------------|---------------------------------------------------------------------|---------------------------------------------------------|
|                                                                                             |                                                                           |                                                                     |                                                         |
| A<br>A<br>A<br>A<br>A<br>A<br>A<br>A<br>A<br>A<br>A<br>A<br>A<br>A<br>A<br>A<br>A<br>A<br>A | SAUSAGE EGG & CHEESE 5<br>BISCUIT<br>CEREAL<br>YOGURT<br>FRUIT<br>MILK    | CINNAMON MINI<br>FRENCH TOAST<br>CEREAL<br>YOGURT<br>FRUIT<br>MILK  | BENEFIT BAR 7<br>CEREAL<br>YOGURT<br>FRUIT<br>MILK      |
| PANCAKE ON A STICK (1)<br>CEREAL<br>YOGURT<br>FRUIT<br>MILK                                 | STRAWBERRY BAGEL (12)<br>CEREAL<br>YOGURT<br>FRUIT<br>MILK                | YOGURT PARFAIT <sup>(13)</sup><br>CEREAL<br>YOGURT<br>FRUIT<br>MILK | BREAKFAST<br>ROUND<br>CEREAL<br>YOGURT<br>FRUIT<br>MILK |
| WAFFLES<br>CEREAL<br>YOGURT<br>FRUIT<br>MILK                                                | (19)<br>BREAKFAST PIZZA<br>CERAL<br>YOGURT<br>FRUIT<br>MILK               | MUFFINS<br>CEREAL<br>YOGURT<br>FRUIT<br>MILK                        | 21<br>BENEFIT BAR<br>CEREAL<br>YOGURT<br>FRUIT<br>MILK  |
| BREAKFAST ROUNDS<br>CEREAL<br>YOGURT<br>FRUIT<br>MILK                                       | SAUSAGE EGG & CHEESE (26)<br>BISCUIT<br>CEREAL<br>YOGURT<br>FRUIT<br>MILK | CINNI MINI<br>CEREAL<br>YOGURT<br>FRUIT<br>MILK                     | BREAKFAST<br>PIZZA<br>CEREAL<br>YOGURT<br>FRUIT<br>MILK |
| STUDENT B<br>EXTRA BR                                                                       | AL PRICES<br>REAKFAST- \$ 2.00<br>EAKFAST- \$1.45<br>MILK- \$0.50         | eaks<br>of the second                                               | 501-30                                                  |