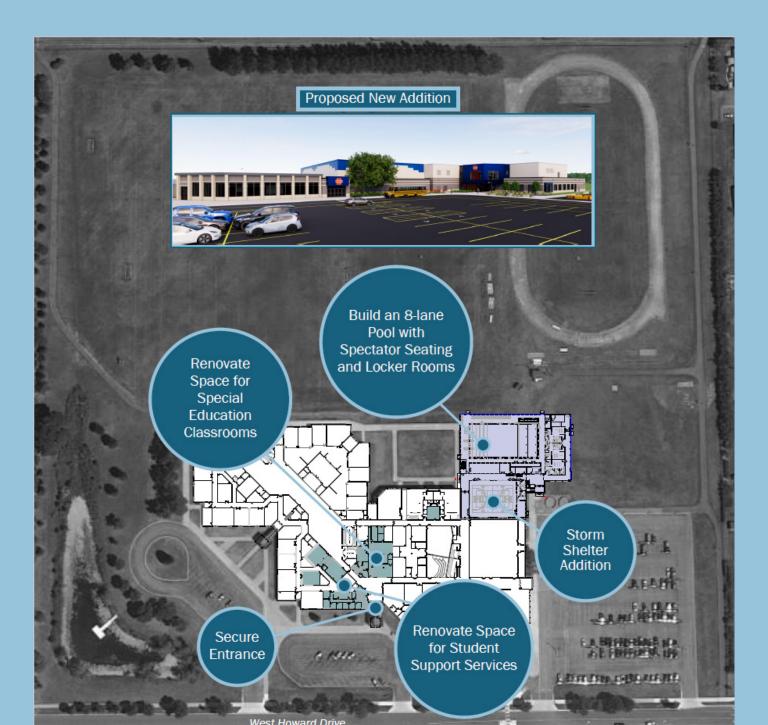

## **Bridges Elementary School**



## **Bridges Elementary School**



### **Center for Learning**



#### **Dakota Meadows Middle School**



#### **Dakota Meadows Middle School**



#### **Dakota Meadows Middle School**



## **Eagle Lake Elementary**



# Franklin Elementary



## **Hoover Elementary**



## **Hoover Elementary**



## **Jefferson Elementary**



## **Kennedy Elementary**



## **Kennedy Elementary**



## **Mankato West High School**



## **Mankato West High School**



#### **MAPS Stadium Renovation**



## **Monroe Elementary**





**Roosevelt Elementary** 

### **Roosevelt Elementary**



# **Washington Elementary**



## **Washington Elementary**