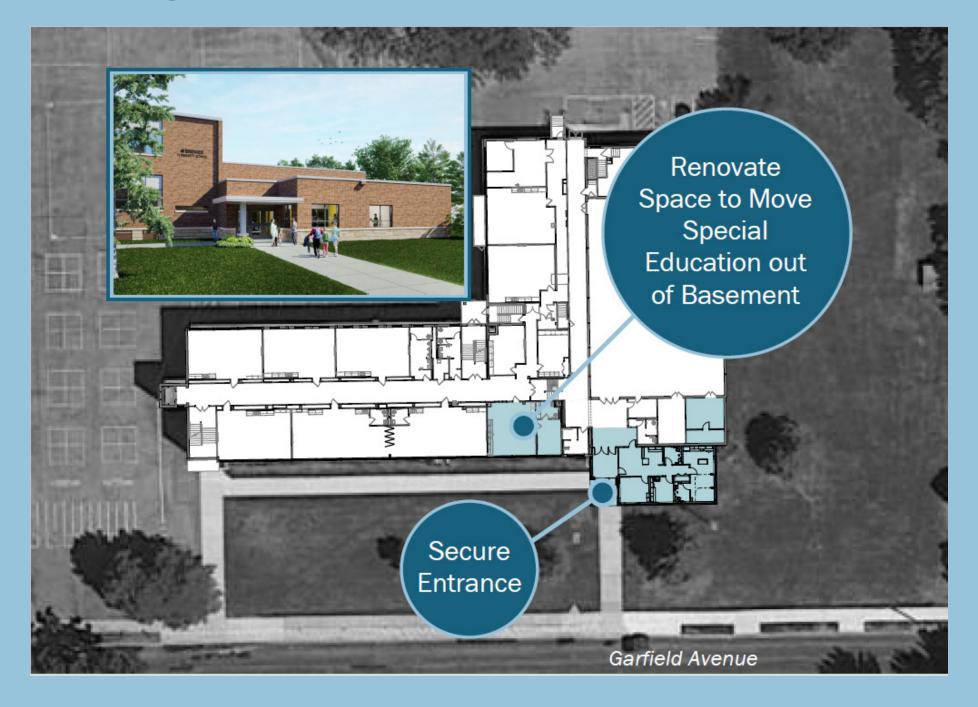

## **Bridges Elementary School**



## **Bridges Elementary School**



### **Center for Learning**



#### **Dakota Meadows Middle School**



#### **Dakota Meadows Middle School**



#### **Dakota Meadows Middle School**



## **Eagle Lake Elementary**



# Franklin Elementary



## **Hoover Elementary**



## **Hoover Elementary**



## **Jefferson Elementary**



## **Kennedy Elementary**



## **Kennedy Elementary**



## **Mankato West High School**



## **Mankato West High School**



#### **MAPS Stadium Renovation**



## **Monroe Elementary**





**Roosevelt Elementary** 

### **Roosevelt Elementary**



# **Washington Elementary**



## **Washington Elementary**