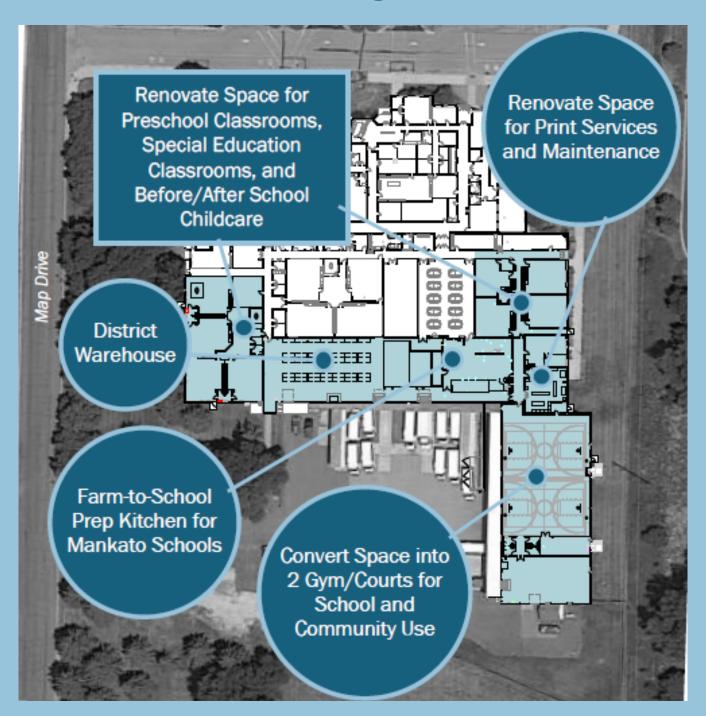

## **Bridges Elementary School**



## **Bridges Elementary School**



### **Center for Learning**



#### **Dakota Meadows Middle School**



#### **Dakota Meadows Middle School**



#### **Dakota Meadows Middle School**



## **Eagle Lake Elementary**



# Franklin Elementary



## **Hoover Elementary**



## **Hoover Elementary**



## **Jefferson Elementary**



## **Kennedy Elementary**



## **Kennedy Elementary**



## **Mankato West High School**



## **Mankato West High School**



#### **MAPS Stadium Renovation**



## **Monroe Elementary**





**Roosevelt Elementary** 

### **Roosevelt Elementary**



# **Washington Elementary**



## **Washington Elementary**