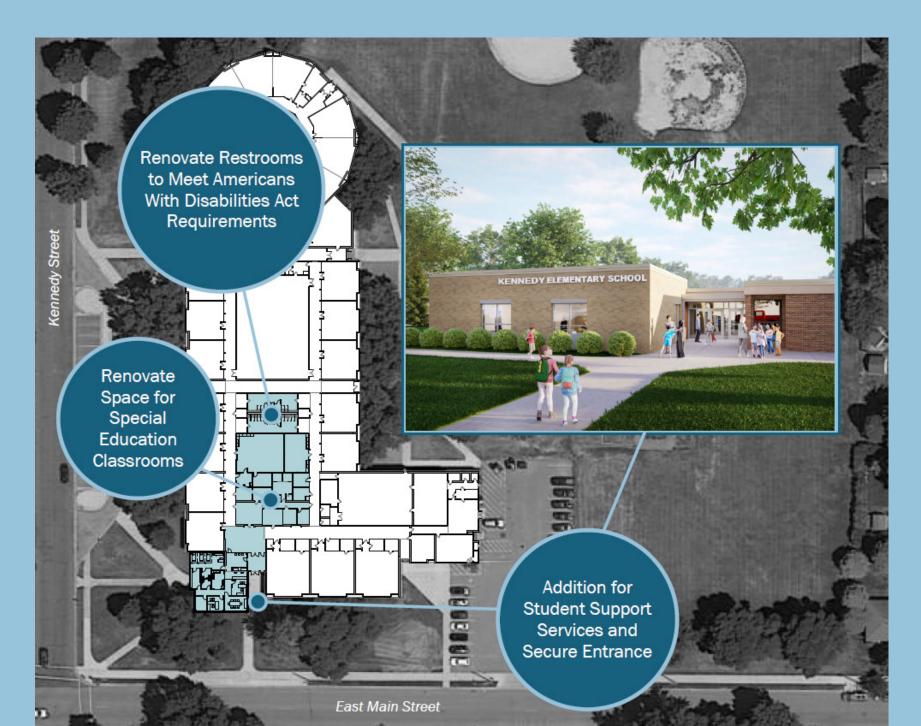

## **Bridges Elementary School**



## **Bridges Elementary School**



### **Center for Learning**



#### **Dakota Meadows Middle School**



#### **Dakota Meadows Middle School**



#### **Dakota Meadows Middle School**



## **Eagle Lake Elementary**



# Franklin Elementary



## **Hoover Elementary**



## **Hoover Elementary**



## **Jefferson Elementary**



## **Kennedy Elementary**



## **Kennedy Elementary**



## **Mankato West High School**



## **Mankato West High School**



#### **MAPS Stadium Renovation**



## **Monroe Elementary**





**Roosevelt Elementary** 

### **Roosevelt Elementary**



# **Washington Elementary**



## **Washington Elementary**