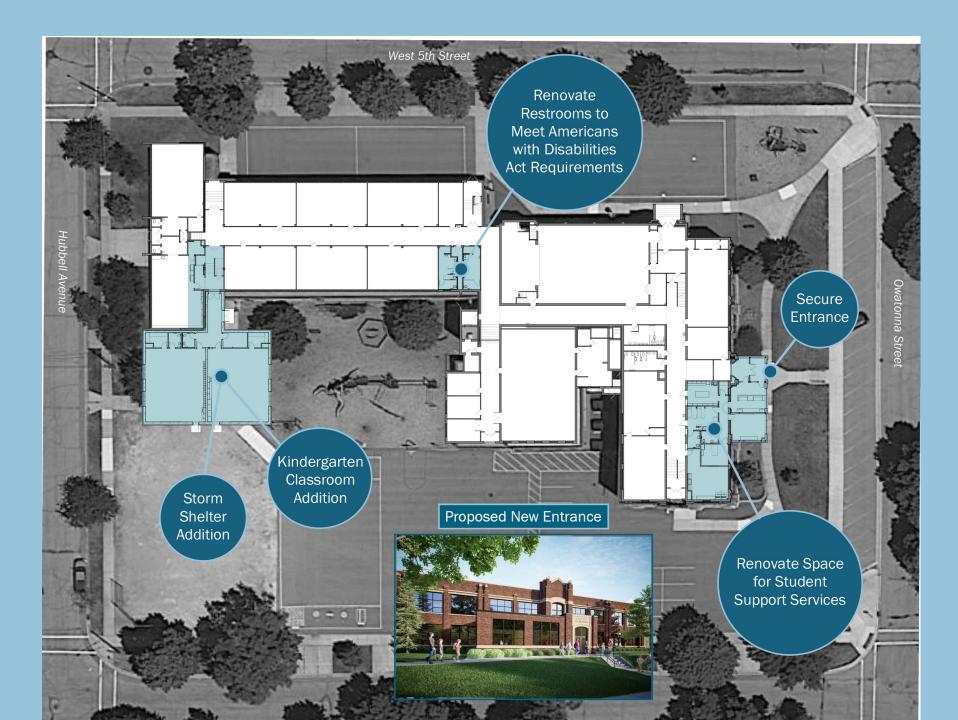

## **Bridges Elementary School**



## **Bridges Elementary School**



### **Center for Learning**



#### **Dakota Meadows Middle School**



#### **Dakota Meadows Middle School**



#### **Dakota Meadows Middle School**



## **Eagle Lake Elementary**



# Franklin Elementary



## **Hoover Elementary**



## **Hoover Elementary**



## **Jefferson Elementary**



## **Kennedy Elementary**



## **Kennedy Elementary**



## **Mankato West High School**



## **Mankato West High School**



#### **MAPS Stadium Renovation**



## **Monroe Elementary**





**Roosevelt Elementary** 

### **Roosevelt Elementary**



# **Washington Elementary**



## **Washington Elementary**