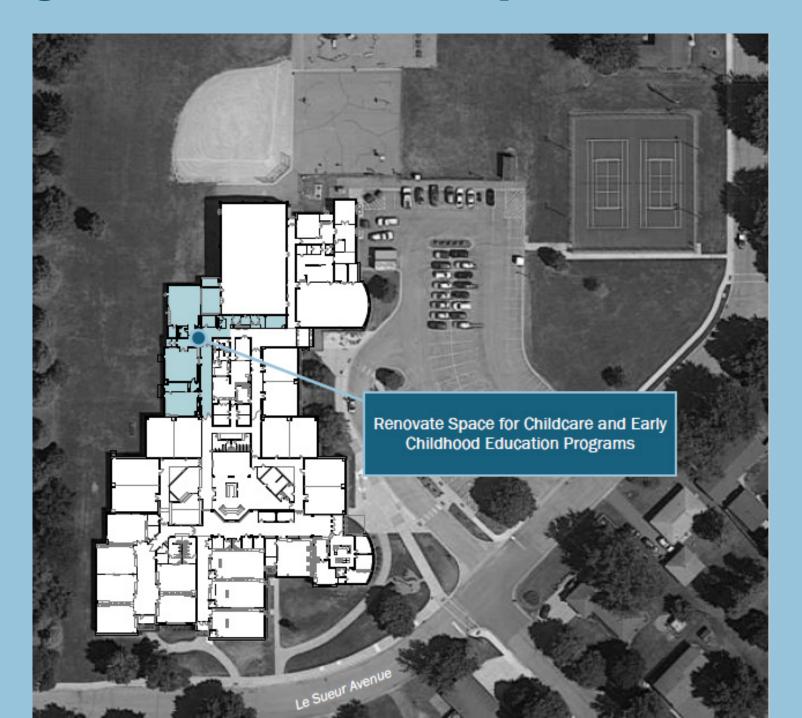

## **Bridges Elementary School**



## **Bridges Elementary School**



### **Center for Learning**



#### **Dakota Meadows Middle School**



#### **Dakota Meadows Middle School**



#### **Dakota Meadows Middle School**



## **Eagle Lake Elementary**



# Franklin Elementary



## **Hoover Elementary**



## **Hoover Elementary**



## **Jefferson Elementary**



## **Kennedy Elementary**



## **Kennedy Elementary**



## **Mankato West High School**



## **Mankato West High School**



#### **MAPS Stadium Renovation**



## **Monroe Elementary**





**Roosevelt Elementary** 

### **Roosevelt Elementary**



# **Washington Elementary**



## **Washington Elementary**