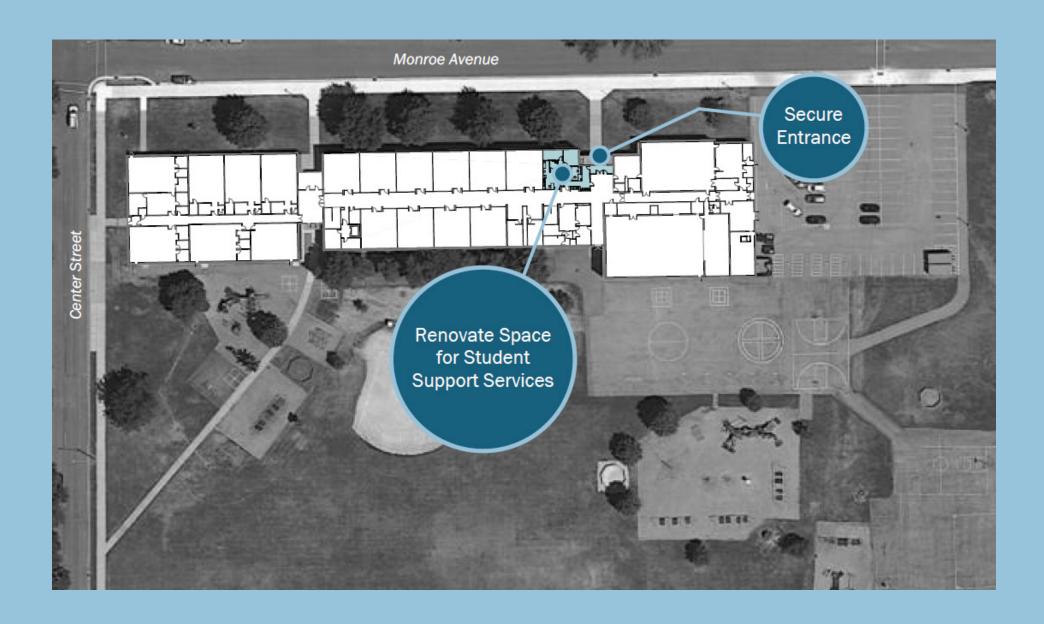

## **Bridges Elementary School**



## **Bridges Elementary School**



### **Center for Learning**



#### **Dakota Meadows Middle School**



#### **Dakota Meadows Middle School**



#### **Dakota Meadows Middle School**



## **Eagle Lake Elementary**



# Franklin Elementary



## **Hoover Elementary**



## **Hoover Elementary**



## **Jefferson Elementary**



## **Kennedy Elementary**



## **Kennedy Elementary**



## **Mankato West High School**



## **Mankato West High School**



#### **MAPS Stadium Renovation**



## **Monroe Elementary**





**Roosevelt Elementary** 

### **Roosevelt Elementary**



# **Washington Elementary**



## **Washington Elementary**