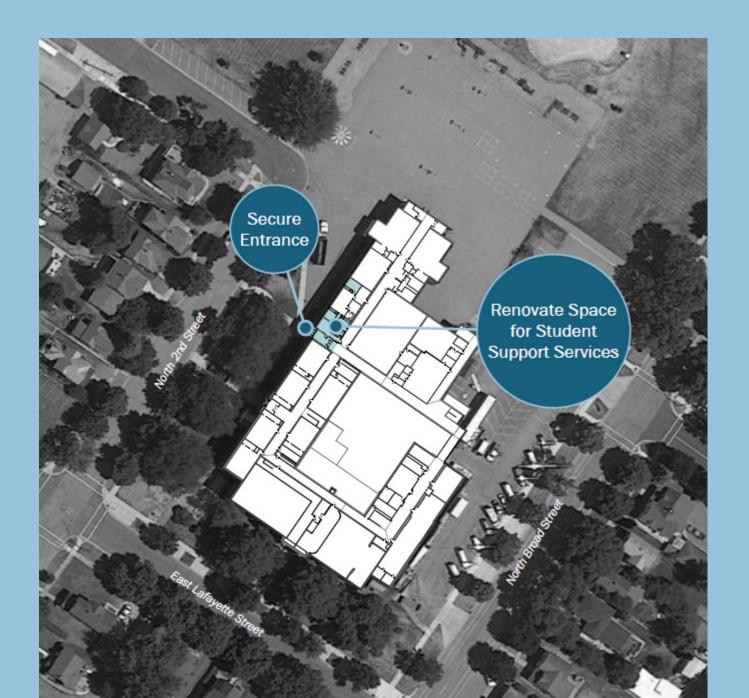

## **Bridges Elementary School**



## **Bridges Elementary School**



### **Center for Learning**



#### **Dakota Meadows Middle School**



#### **Dakota Meadows Middle School**



#### **Dakota Meadows Middle School**



## **Eagle Lake Elementary**



# Franklin Elementary



## **Hoover Elementary**



## **Hoover Elementary**



## **Jefferson Elementary**



## **Kennedy Elementary**



## **Kennedy Elementary**



## **Mankato West High School**



## **Mankato West High School**



#### **MAPS Stadium Renovation**



## **Monroe Elementary**





**Roosevelt Elementary** 

### **Roosevelt Elementary**



# **Washington Elementary**



## **Washington Elementary**