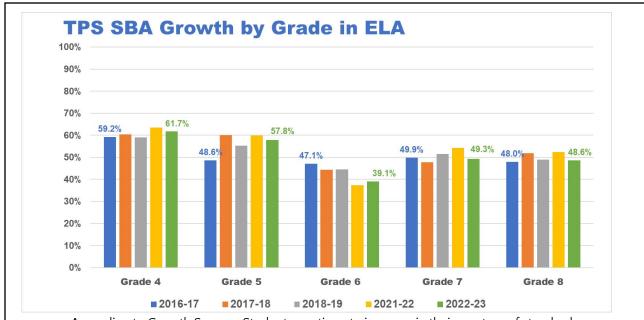

| Α   | 78.3 |  |  |
| Trumbull                                | В   | 74.4 |  |  |
| Redding                                 | Α   | 72.3 |  |  |

| % Met or Exceeded Goal<br>SBA Math 22-23 |     |      |
|------------------------------------------|-----|------|
| District                                 | DRG | Math |
| New Canaan                               | Α   | 82.9 |
| Darien                                   | Α   | 80.8 |
| Westport                                 | Α   | 79.5 |
| Wilton                                   | Α   | 79.1 |
| Weston                                   | Α   | 75.8 |
| Ridgefield                               | Α   | 75.7 |
| Trumbull                                 | В   | 71.6 |
| Redding                                  | Α   | 71.3 |



According to Growth Scores- Students continue to improve in their mastery of standards overtime. In general, we are exceeding growth pre-pandemic.



## **ELA Performance by School**

# Elementary Student % that Met or Exceeded Goal in ELA

| 021- | 2022-                                |                                                                                                                   |
|------|--------------------------------------|-------------------------------------------------------------------------------------------------------------------|
| 2022 | 2023                                 |                                                                                                                   |
| 73.9 | 71.3                                 |