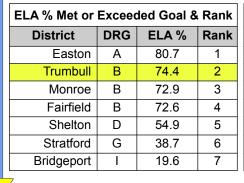

| В   | 67.2   | 11   |  |
| Fairfield                          | В   | 67.1   | 12   |  |
| Guilford                           | В   | 66.3   | 13   |  |
| Orange                             | В   | 65.9   | 14   |  |
| Newtown                            | В   | 64.9   | 15   |  |
| Monroe                             | В   | 64.4   | 16   |  |
| Avon                               | В   | 62.5   | 17   |  |
| Region 15                          | В   | 60.6   | 18   |  |
| West Hartford                      | В   | 59.4   | 19   |  |
| Brookfield                         | В   | 54.9   | 20   |  |
| Granby                             | В   | 53.3   | 21   |  |
| State                              |     | 42.5   |      |  |

Surrounding
Districts
Results &
Rankings

#2 in ELA and Math



| Math % Met or Exceeded Goal & Rank |     |       |      |  |  |
|------------------------------------|-----|-------|------|--|--|
| District                           | DRG | Math% | Rank |  |  |
| Easton                             | Α   | 75.8  | 1    |  |  |
| Trumbull                           | В   | 71.6  | 2    |  |  |
| Fairfield                          | В   | 67.1  | 3    |  |  |
| Monroe                             | В   | 64.4  | 4    |  |  |
| Shelton                            | D   | 54.8  | 5    |  |  |
| Stratford                          | G   | 28.0  | 6    |  |  |
| Bridgeport                         | I   | 10.8  | 7    |  |  |

DRG A
Comparison
of Results

Trumbull now scores with the performance of the DRG A districts...

| % Met or Exceeded Goal<br>SBA ELA 22-2