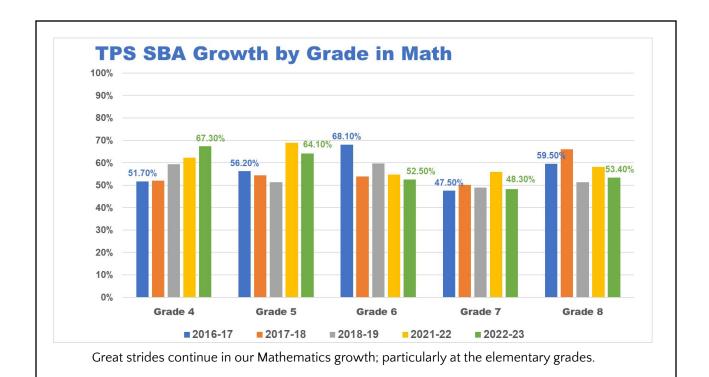

3 |  |  |

| % Met or Exceeded Goal<br>SBA Math 22-23 |     |      |
|------------------------------------------|-----|------|
| District                                 | DRG | Math |
| New Canaan                               | Α   | 82.9 |
| Darien                                   | Α   | 80.8 |
| Westport                                 | Α   | 79.5 |
| Wilton                                   | Α   | 79.1 |
| Weston                                   | Α   | 75.8 |
| Ridgefield                               | Α   | 75.7 |
| Trumbull                                 | В   | 71.6 |
| Redding                                  | Α   | 71.3 |



According to Growth Scores- Students continue to improve in their mastery of standards overtime. In general, we are exceeding growth pre-pandemic.



## **ELA Performance by School**

# Elementary Student % that Met or Exceeded Goal in ELA

| 021- | 2022-                                |                                                                                                                   |
|------|--------------------------------------|-------------------------------------------------------------------------------------------------------------------|
| 2022 | 2023                                 |                                                                                                                   |
| 73.9 | 71.3                                 |                                                                                                                   |
| 36.6 | 83.2                                 |