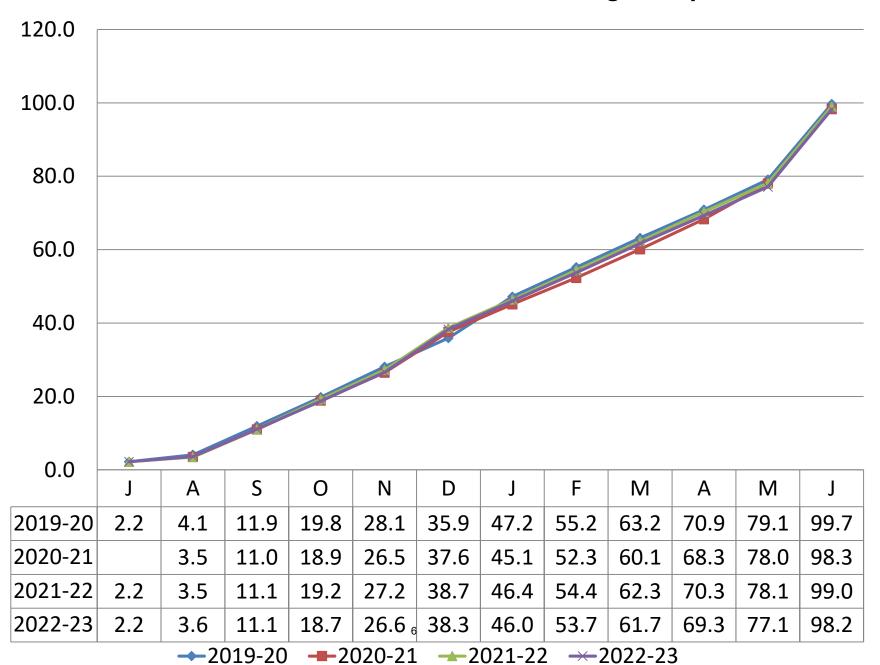

# 2023-24 Planning Updates: Student Enrollment

Martin J. Semmel, Ed.D. Superintendent

## Kindergarten Actual vs. Projected

| <u> 2022 - 2023</u> | 7/12/22 BOE Mtg |           |  |
|---------------------|-----------------|-----------|--|
| KINDERGARTEN        | Actual          | Projected |  |
| Booth Hill          | 72              | 86        |  |
| Daniels Farm        | 69              | 72        |  |
| Frenchtown          | 66              | 94        |  |
| Jane Ryan           | 57              | 64        |  |
| Middlebrook         | 81              | 84        |  |
| Tashua              | 65              | 61        |  |
|                     |                 |           |  |

| 8/16/22 BOE Mtg |           |  |  |  |
|-----------------|-----------|--|--|--|
| Actual          | Projected |  |  |  |
| 80              | 86        |  |  |  |
| 73              | 72        |  |  |  |
| 74              | 94        |  |  |  |
| 71              | 64        |  |  |  |
| 80              | 84        |  |  |  |
| 66              | 61        |  |  |  |
|                 |           |  |  |  |

| <u>October 1, 2022</u> |           |  |  |  |
|------------------------|-----------|--|--|--|
| Actual                 | Projected |  |  |  |
| 79                     | 86        |  |  |  |
| 74                     | 72        |  |  |  |
| 79                     | 94        |  |  |  |
| 74                     | 64        |  |  |  |
| 82                     | 84        |  |  |  |
| 66                     | 61        |  |  |  |
|                        |           |  |  |  |

| <u> 2023 - 2024</u> | <u>9/1/2023</u> |           |  |
|---------------------|-----------------|-----------|--|
| KINDERGARTEN        | Actual          | Projected |  |
| Booth Hill          | 68              | 83        |  |
| Daniels Farm        | 86              | 73        |  |
| Frenchtown          | 75              | 81        |  |
| Jane Ryan           | 62              | 72        |  |
| Middlebrook         | 62              | 82        |  |
| Tashua              | 56              | 70        |  |

| 9/12/2023 |           |  |  |  |
|-----------|-----------|--|--|--|
| Actual    | Projected |  |  |  |
| 68        | 83        |  |  |  |
| 86        | 73        |  |  |  |
| 76        | 81        |  |  |  |
| 61        | 72        |  |  |  |
| 62        | 82        |  |  |  |
| 56        | 70        |  |  |  |

| October 1, 2023 |           |  |  |  |
|-----------------|-----------|--|--|--|
| Actual          | Projected |  |  |  |
|                 | 83        |  |  |  |
|                 | 73        |  |  |  |
|                 | 81        |  |  |  |
|                 | 72        |  |  |  |
|                 | 82        |  |  |  |
|                 | 70        |  |  |  |