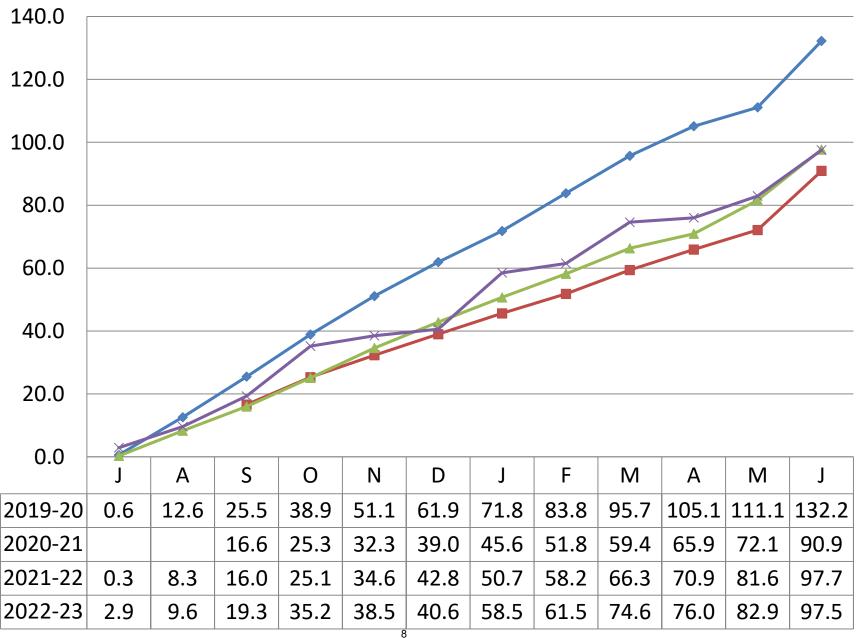

# 2023-24 Planning Updates: Student Enrollment

Martin J. Semmel, Ed.D. Superintendent

## Kindergarten Actual vs. Projected

| <u> 2022 - 2023</u> | 7/12/22 BOE Mtg |           |  |
|---------------------|-----------------|-----------|--|
| KINDERGARTEN        | Actual          | Projected |  |
| Booth Hill          | 72              | 86        |  |
| Daniels Farm        | 69              | 72        |  |
| Frenchtown          | 66              | 94        |  |
| Jane Ryan           | 57              | 64        |  |
| Middlebrook         | 81              | 84        |  |
| Tashua              | 65              | 61        |  |
|                     |                 |           |  |

| 8/16/22 BOE Mtg |           |  |  |  |
|-----------------|-----------|--|--|--|
| Actual          | Projected |  |  |  |
| 80              | 86        |  |  |  |
| 73              | 72        |  |  |  |
| 74              | 94        |  |  |  |
| 71              | 64        |  |  |  |
| 80              | 84        |  |  |  |
| 66              | 61        |  |  |  |
|                 |           |  |  |  |

| <u>October 1, 2022</u> |           |  |  |  |
|------------------------|-----------|--|--|--|
| Actual                 | Projected |  |  |  |
| 79                     | 86        |  |  |  |
| 74                     | 72        |  |  |  |
| 79                     | 94        |  |  |  |
| 74                     | 64        |  |  |  |
| 82                     | 84        |  |  |  |
| 66                     | 61        |  |  |  |
|                        |           |  |  |  |

| <u> 2023 - 2024</u> | <u>9/1/2023</u> |           |  |
|---------------------|-----------------|-----------|--|
| KINDERGARTEN        | Actual          | Projected |  |
| Booth Hill          | 68              | 83        |  |
| Daniels Farm        | 86              | 73        |  |
| Frenchtown          | 75              | 81        |  |
| Jane Ryan           | 62              | 72        |  |
| Middlebrook         | 62              | 82        |  |
| Tashua              | 56              | 70        |  |

| 9/12/2023 |           |  |  |  |
|-----------|-----------|--|--|--|
| Actual    | Projected |  |  |  |
| 68        | 83        |  |  |  |
| 86        | 73        |  |  |  |
| 76        | 81        |  |  |  |
| 61        | 72        |  |  |  |
| 62        | 82        |  |  |  |
| 56        | 70        |  |  |  |

| October 1, 2023 |           |  |  |  |
|-----------------|-----------|--|--|--|
| Actual          | Projected |  |  |  |
|                 | 83        |  |  |  |
|                 | 73        |  |  |  |
|                 | 81        |  |  |  |
|                 | 72        |  |  |  |
|                 | 82        |  |  |  |
|                 | 70        |  |  |  |