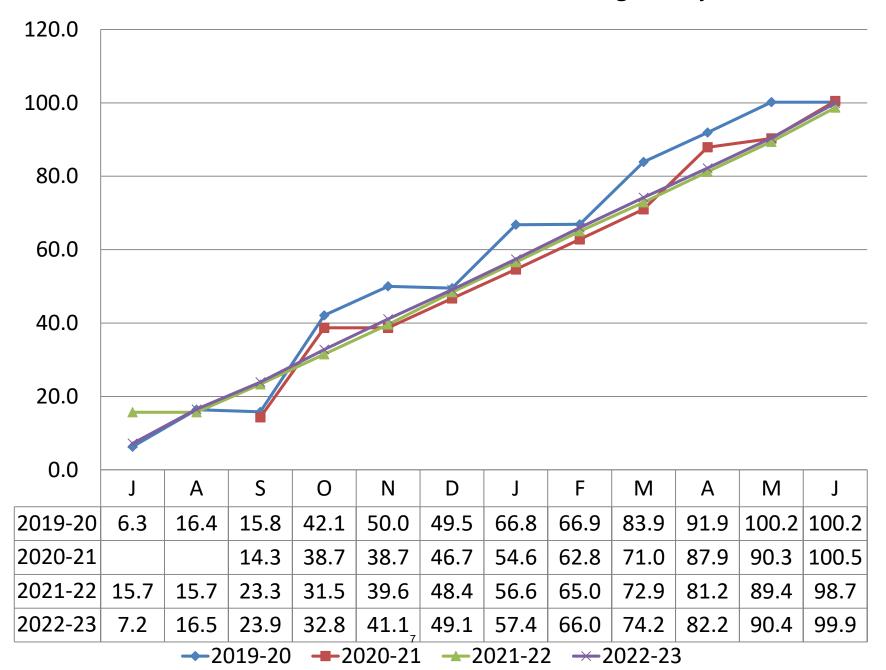

# 2023-24 Planning Updates: Student Enrollment

Martin J. Semmel, Ed.D. Superintendent

## Kindergarten Actual vs. Projected

| <u> 2022 - 2023</u> | 7/12/22 BOE Mtg |           |  |
|---------------------|-----------------|-----------|--|
| KINDERGARTEN        | Actual          | Projected |  |
| Booth Hill          | 72              | 86        |  |
| Daniels Farm        | 69              | 72        |  |
| Frenchtown          | 66              | 94        |  |
| Jane Ryan           | 57              | 64        |  |
| Middlebrook         | 81              | 84        |  |
| Tashua              | 65              | 61        |  |
|                     |                 |           |  |

| 8/16/22 BOE Mtg |           |  |  |  |
|-----------------|-----------|--|--|--|
| Actual          | Projected |  |  |  |
| 80              | 86        |  |  |  |
| 73              | 72        |  |  |  |
| 74              | 94        |  |  |  |
| 71              | 64        |  |  |  |
| 80              | 84        |  |  |  |
| 66              | 61        |  |  |  |
|                 |           |  |  |  |

| <u>October 1, 2022</u> |           |  |  |  |
|------------------------|-----------|--|--|--|
| Actual                 | Projected |  |  |  |
| 79                     | 86        |  |  |  |
| 74                     | 72        |  |  |  |
| 79                     | 94        |  |  |  |
| 74                     | 64        |  |  |  |
| 82                     | 84        |  |  |  |
| 66                     | 61        |  |  |  |
|                        |           |  |  |  |

| <u> 2023 - 2024</u> | <u>9/1/2023</u> |           |  |
|---------------------|-----------------|-----------|--|
| KINDERGARTEN        | Actual          | Projected |  |
| Booth Hill          | 68              | 83        |  |
| Daniels Farm        | 86              | 73        |  |
| Frenchtown          | 75              | 81        |  |
| Jane Ryan           | 62              | 72        |  |
| Middlebrook         | 62              | 82        |  |
| Tashua              | 56              | 70        |  |

| 9/12/2023 |           |  |  |  |
|-----------|-----------|--|--|--|
| Actual    | Projected |  |  |  |
| 68        | 83        |  |  |  |
| 86        | 73        |  |  |  |
| 76        | 81        |  |  |  |
| 61        | 72        |  |  |  |
| 62        | 82        |  |  |  |
| 56        | 70        |  |  |  |

| October 1, 2023 |           |  |  |  |
|-----------------|-----------|--|--|--|
| Actual          | Projected |  |  |  |
|                 | 83        |  |  |  |
|                 | 73        |  |  |  |
|                 | 81        |  |  |  |
|                 | 72        |  |  |  |
|                 | 82        |  |  |  |
|                 | 70        |  |  |  |