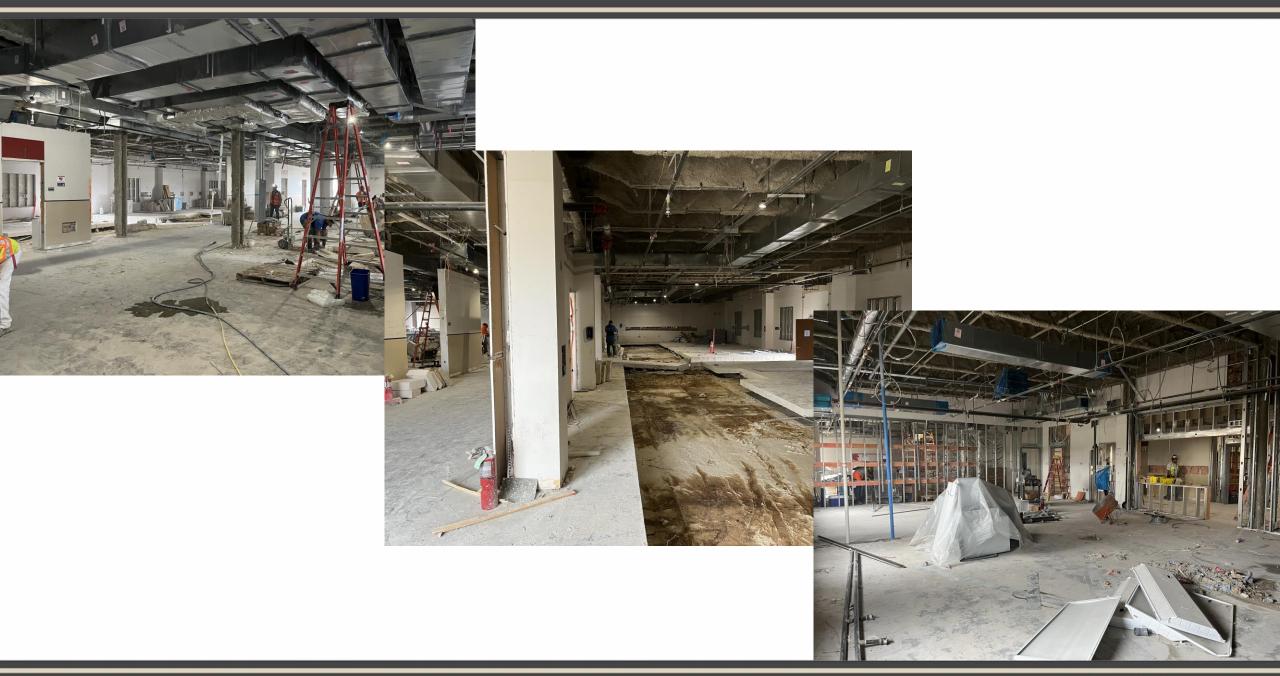

# Facilities, Planning and Construction September 25, 2023



### Bond Planning Schedule

- Perrin Elementary School
- Pike Middle School Replacement
- Northwest High School
- Administration Building
- Justin Elementary Replacement
- Prairie View Elementary Replacement
- Early Childhood Centers
- Middle School #8
- Elementary School #24
- Comprehensive High School #4





#### Construction Update:

- Northwest HS Renovations & Additions
- Pike Middle School Replacement
- Perrin Elementary School #23
- Former Hatfield ES Remodel to Temp Administration Building
- Legacy Learning Center Parking Lot Expansion
- NISD Distribution Center HVAC Renovation (no photos)



#### Northwest HS – Renovations & Additions









#### Pike Middle School Replacement





## Perrin Elementary School #23



# Former Hatfield ES Renovation to Temp Administration Building







#### **Legacy Learning Center – Parking Lot Expansion**