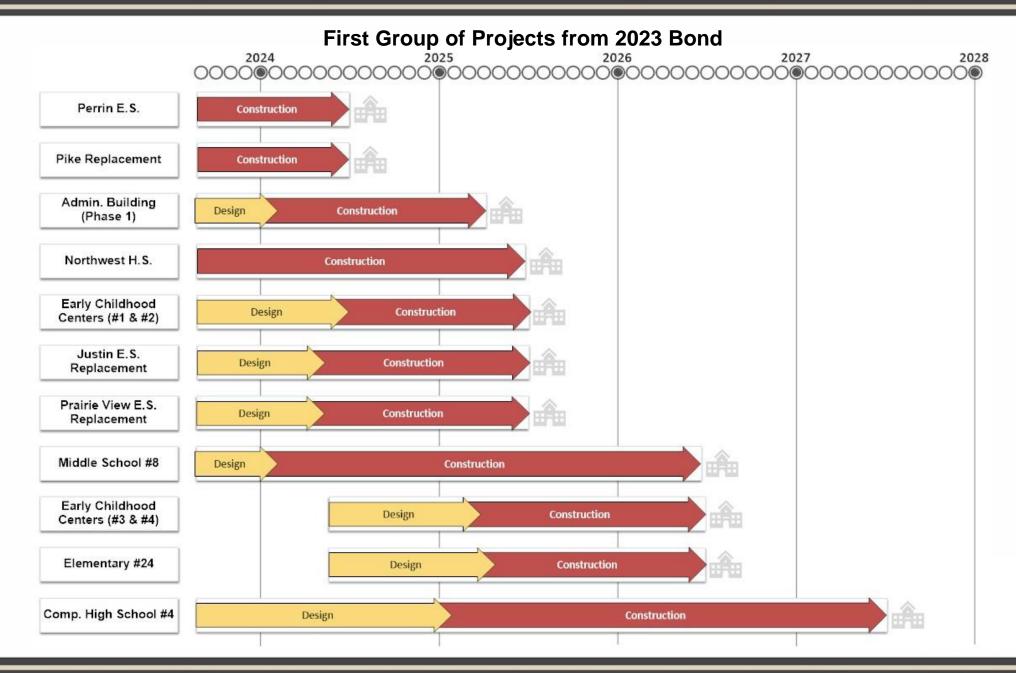

### Bond Planning Schedule

- Perrin Elementary School
- Pike Middle School Replacement
- Northwest High School
- Administration Building
- Justin Elementary Replacement
- Prairie View Elementary Replacement
- Early Childhood Centers
- Middle School #8
- Elementary School #24
- Comprehensive High School #4