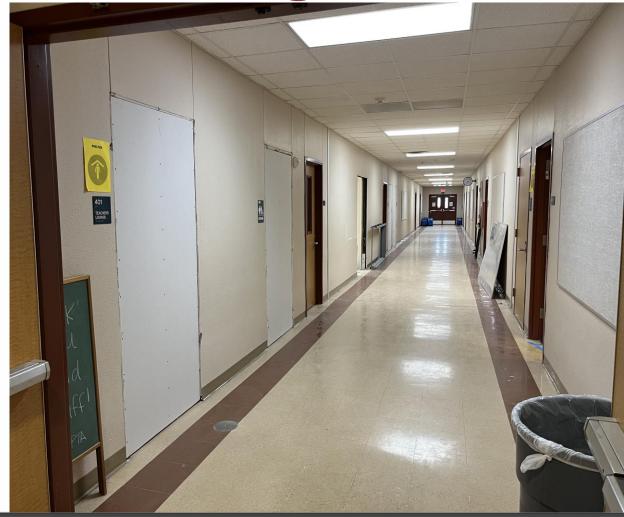

ond Planning Schedule

- Perrin Elementary School
- Pike Middle School Replacement
- Northwest High School
- Administration Building
- Justin Elementary Replacement
- Prairie View Elementary Replacement
- Early Childhood Centers
- Middle School #8
- Elementary School #24
- Comprehensive High School #4





#### Construction Update:

- Northwest HS Renovations & Additions
- Pike Middle School Replacement
- Perrin Elementary School #23
- Former Hatfield ES Remodel to Temp Administration Building
- Legacy Learning Center Parking Lot Expansion
- NISD Distribution Center HVAC Renovation (no photos)



#### Northwest HS – Renovations & Additions









#### Pike Middle School Replacement





## Perrin Elementary School #23



# Former Hatfield ES Renovation to Temp Administration Building







#### **Legacy Learning Center – Parking Lot Expansion**