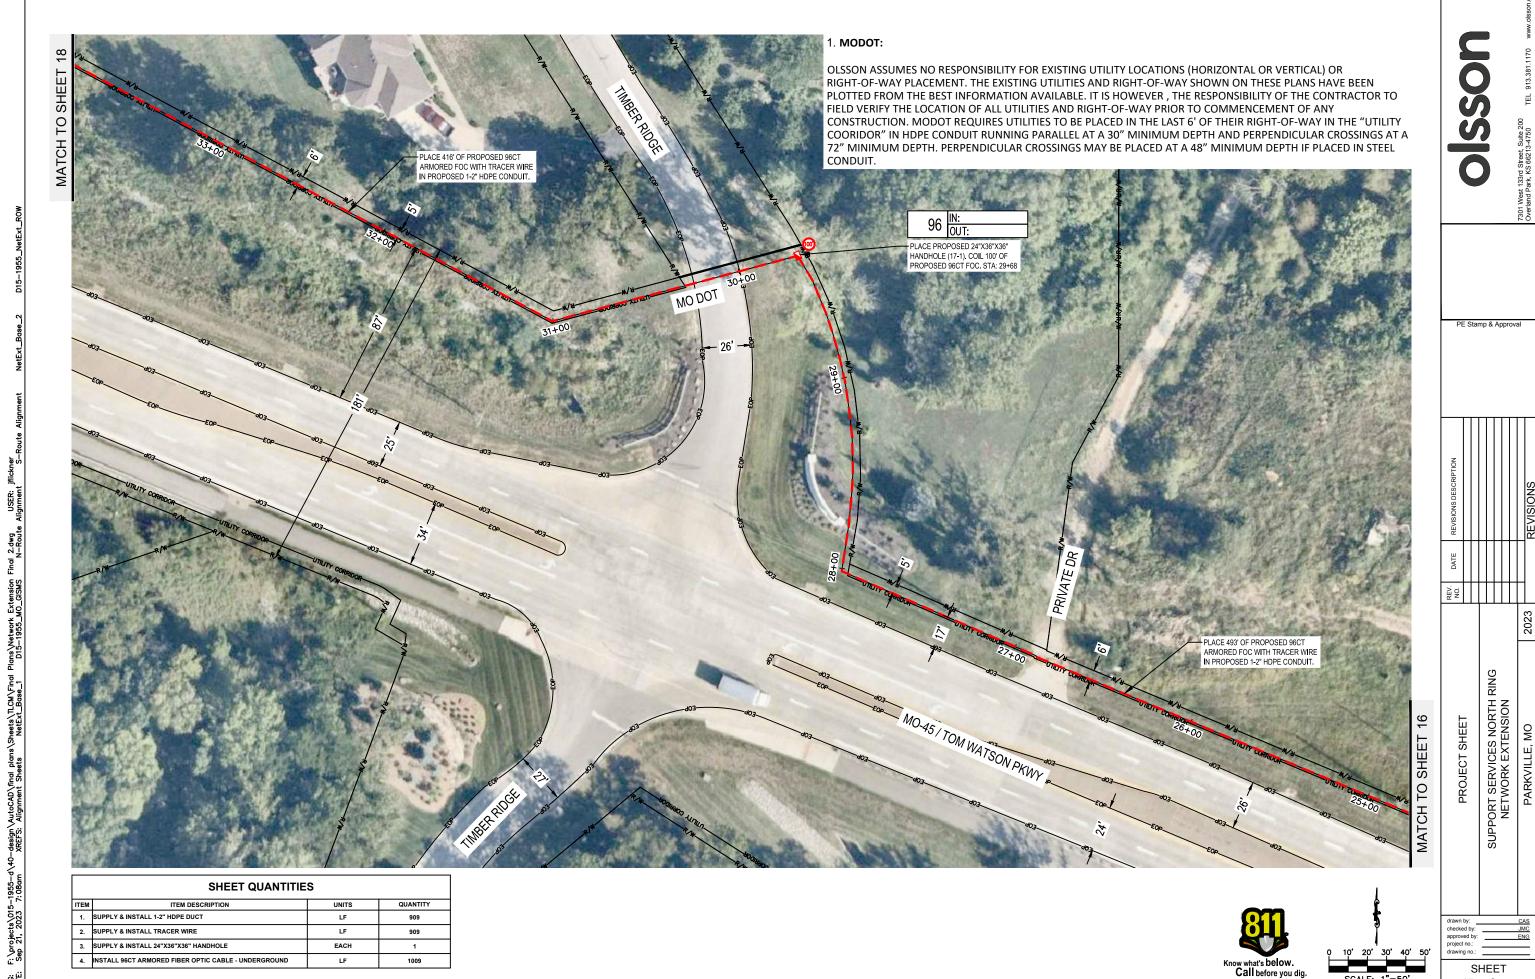

SCALE: 1"=50'

SHEET

SHEET

SCALE: 1"=50'

SHEET

SCALE: 1"=50'

. MODOT:

OLSSON ASSUMES NO RESPONSIBILITY FOR EXISTING UTILITY LOCATIONS (HORIZONTAL OR VERTICAL) OR RIGHT-OF-WAY PLACEMENT. THE EXISTING UTILITIES AND RIGHT-OF-WAY SHOWN ON THESE PLANS HAVE BEEN PLOTTED FROM THE BEST INFORMATION AVAILABLE. IT IS HOWEVER, THE RESPONSIBILITY OF THE CONTRACTOR TO FIELD VERIFY THE LOCATION OF ALL UTILITIES AND RIGHT-OF-WAY PRIOR TO COMMENCEMENT OF ANY CONSTRUCTION. MODOT REQUIRES UTILITIES TO BE PLACED IN THE LAST 6' OF THEIR RIGHT-OF-WAY IN THE "UTILITY

| Š                                                                | 72" MINIMUM DEI<br>CONDUIT.                                                                                                                                                                                                                                                                                                                                                                                                                                                                                                                                                                                                                                                                                                                                                                                                                                                                                                                                                                                                                                                                                                                                                                                                                                                                                                                                                                                                                                                                                                                                                                                                                                                                                                                                                                                                                                                                                                                                                                                                                                                                                                    | PE CONDUIT RUNNING PA<br>PTH. PERPENDICULAR CR                                                                                                                                                                                                                                                                                                                                                                                                                                                                                                                                                                                                                                                                                                                                                                                                                                                                                                                                                                                                                                                                                                                                                                                                                                                                                                                                                                                                                                                                                                                                                                                                                                                                                                                                                                                                                                                                                                                                                                                                                                                                                 | OSSINGS MAY BE PLACE                      | ED AT A 48" MINIMUM D                                                                      | EPTH IF PLACED IN STEEL                                                                                                                                                                                                                                                                                                                                                                                                                                                                                                                                                                                                                                                                                                                                                                                                                                                                                                                                                                                                                                                                                                                                                                                                                                                                                                                                                                                                                                                                                                                                                                                                                                                                                                                                                                                                                                                                                                                                                                                                                                                                                                        | Z                 |
|------------------------------------------------------------------|--------------------------------------------------------------------------------------------------------------------------------------------------------------------------------------------------------------------------------------------------------------------------------------------------------------------------------------------------------------------------------------------------------------------------------------------------------------------------------------------------------------------------------------------------------------------------------------------------------------------------------------------------------------------------------------------------------------------------------------------------------------------------------------------------------------------------------------------------------------------------------------------------------------------------------------------------------------------------------------------------------------------------------------------------------------------------------------------------------------------------------------------------------------------------------------------------------------------------------------------------------------------------------------------------------------------------------------------------------------------------------------------------------------------------------------------------------------------------------------------------------------------------------------------------------------------------------------------------------------------------------------------------------------------------------------------------------------------------------------------------------------------------------------------------------------------------------------------------------------------------------------------------------------------------------------------------------------------------------------------------------------------------------------------------------------------------------------------------------------------------------|--------------------------------------------------------------------------------------------------------------------------------------------------------------------------------------------------------------------------------------------------------------------------------------------------------------------------------------------------------------------------------------------------------------------------------------------------------------------------------------------------------------------------------------------------------------------------------------------------------------------------------------------------------------------------------------------------------------------------------------------------------------------------------------------------------------------------------------------------------------------------------------------------------------------------------------------------------------------------------------------------------------------------------------------------------------------------------------------------------------------------------------------------------------------------------------------------------------------------------------------------------------------------------------------------------------------------------------------------------------------------------------------------------------------------------------------------------------------------------------------------------------------------------------------------------------------------------------------------------------------------------------------------------------------------------------------------------------------------------------------------------------------------------------------------------------------------------------------------------------------------------------------------------------------------------------------------------------------------------------------------------------------------------------------------------------------------------------------------------------------------------|-------------------------------------------|--------------------------------------------------------------------------------------------|--------------------------------------------------------------------------------------------------------------------------------------------------------------------------------------------------------------------------------------------------------------------------------------------------------------------------------------------------------------------------------------------------------------------------------------------------------------------------------------------------------------------------------------------------------------------------------------------------------------------------------------------------------------------------------------------------------------------------------------------------------------------------------------------------------------------------------------------------------------------------------------------------------------------------------------------------------------------------------------------------------------------------------------------------------------------------------------------------------------------------------------------------------------------------------------------------------------------------------------------------------------------------------------------------------------------------------------------------------------------------------------------------------------------------------------------------------------------------------------------------------------------------------------------------------------------------------------------------------------------------------------------------------------------------------------------------------------------------------------------------------------------------------------------------------------------------------------------------------------------------------------------------------------------------------------------------------------------------------------------------------------------------------------------------------------------------------------------------------------------------------|-------------------|
| PLACE 369' OF PROPOSE ARMORED FOC WITH TR. IN PROPOSED 1-2" HDPE | CAMP IN THE COLUMN TO SERVICE AND ADDRESS OF THE | 96 UN: OUT:  PLACE PROPOSED 24"X36"X36" HANDHOLE (18-1). COIL 100' OF PROPOSED 96CT FOC. STA: 37+02                                                                                                                                                                                                                                                                                                                                                                                                                                                                                                                                                                                                                                                                                                                                                                                                                                                                                                                                                                                                                                                                                                                                                                                                                                                                                                                                                                                                                                                                                                                                                                                                                                                                                                                                                                                                                                                                                                                                                                                                                            | M. W. | PLACE 318' OF PROPOSED 96CT<br>ARMORED FOC WITH TRACER WII<br>IN PROPOSED 1-2" HDPE CONDUI | RE T.                                                                                                                                                                                                                                                                                                                                                                                                                                                                                                                                                                                                                                                                                                                                                                                                                                                                                                                                                                                                                                                                                                                                                                                                                                                                                                                                                                                                                                                                                                                                                                                                                                                                                                                                                                                                                                                                                                                                                                                                                                                                                                                          |                   |
| 38+00                                                            | 300 ASTRANTO ST. 1400                                                                                                                                                                                                                                                                                                                                                                                                                                                                                                                                                                                                                                                                                                                                                                                                                                                                                                                                                                                                                                                                                                                                                                                                                                                                                                                                                                                                                                                                                                                                                                                                                                                                                                                                                                                                                                                                                                                                                                                                                                                                                                          | And the state of t |                                           | 35,00                                                                                      | TORROW MAN TO MAN TO STATE OF THE STATE OF T | MATCH TO SHEET 17 |
| OTUTY CORRIDOR                                                   | TOM WATSON PKW                                                                                                                                                                                                                                                                                                                                                                                                                                                                                                                                                                                                                                                                                                                                                                                                                                                                                                                                                                                                                                                                                                                                                                                                                                                                                                                                                                                                                                                                                                                                                                                                                                                                                                                                                                                                                                                                                                                                                                                                                                                                                                                 | 403 / EOP 400 / AOD                                                                                                                                                                                                                                                                                                                                                                                                                                                                                                                                                                                                                                                                                                                                                                                                                                                                                                                                                                                                                                                                                                                                                                                                                                                                                                                                                                                                                                                                                                                                                                                                                                                                                                                                                                                                                                                                                                                                                                                                                                                                        | 3 403 403 400 400 400 400 400 400 400 40  | 3 003 003                                                                                  | 403                                                                                                                                                                                                                                                                                                                                                                                                                                                                                                                                                                                                                                                                                                                                                                                                                                                                                                                                                                                                                                                                                                                                                                                                                                                                                                                                                                                                                                                                                                                                                                                                                                                                                                                                                                                                                                                                                                                                                                                                                                                                                                                            | MAT               |
|                                                                  | CORRIDOR UTILITY R/W                                                                                                                                                                                                                                                                                                                                                                                                                                                                                                                                                                                                                                                                                                                                                                                                                                                                                                                                                                                                                                                                                                                                                                                                                                                                                                                                                                                                                                                                                                                                                                                                                                                                                                                                                                                                                                                                                                                                                                                                                                                                                                           | CORRIDOR—UTILITY CORRID                                                                                                                                                                                                                                                                                                                                                                                                                                                                                                                                                                                                                                                                                                                                                                                                                                                                                                                                                                                                                                                                                                                                                                                                                                                                                                                                                                                                                                                                                                                                                                                                                                                                                                                                                                                                                                                                                                                                                                                                                                                                                                        | OR UTLITY CORRIDOR R.N.                   | EOR EOR EOR EOR RAW                                                                        | 403<br>403<br>403<br>403<br>403<br>403<br>403<br>403                                                                                                                                                                                                                                                                                                                                                                                                                                                                                                                                                                                                                                                                                                                                                                                                                                                                                                                                                                                                                                                                                                                                                                                                                                                                                                                                                                                                                                                                                                                                                                                                                                                                                                                                                                                                                                                                                                                                                                                                                                                                           |                   |