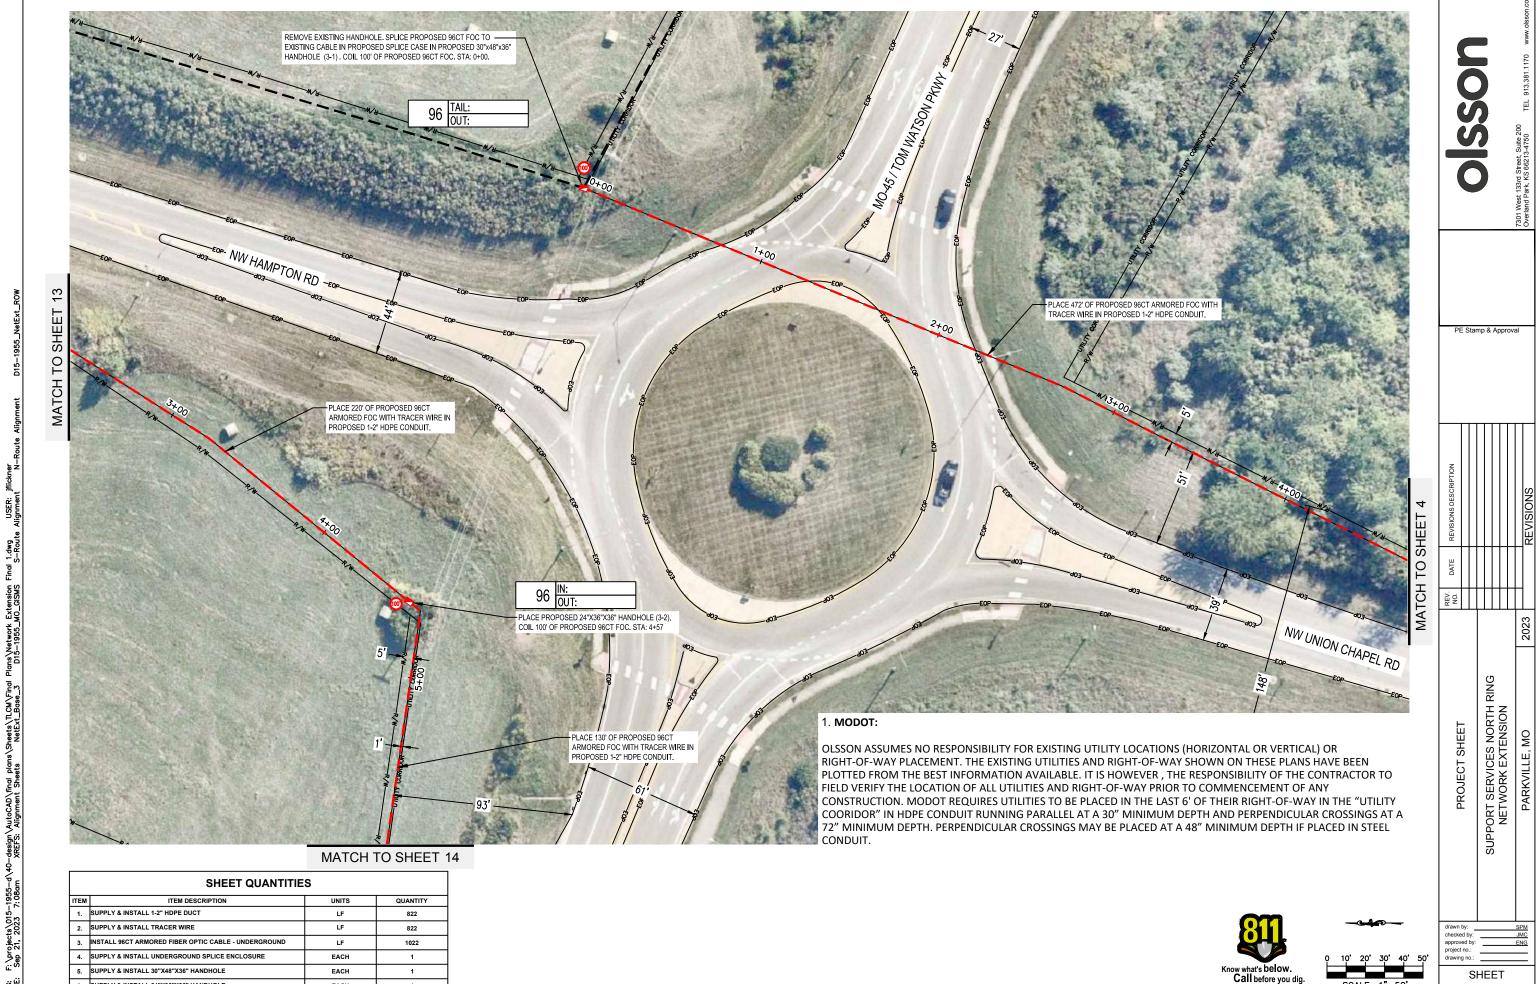

<u>Vicinity Map</u>

SUPPORT SERVICES NORTH RING
NETWORK EXTENSION
PARKVILLE, MO

CHRIST LOCKEY, CFCE
OFFICE OF EMERGENCY MANAGEMENT
FIBER OPTIC NETWORK
816.787.9542
CHRIS.LOCKEY@KCMO.ORG

- 1. CONTRACTOR MUST OBTAIN LOCATES PRIOR TO ANY TYPE OF EXCAVATION.
- 2. CONTRACTOR IS RESPONSIBLE FOR OBTAINING THE NECESSARY REQUIRED PERMITS PERTAINING TO ALL ASPECTS OF THE PROJECT AND MUST HAVE THE APPROPRIATE PERMITS AT THE JOB SITE.
- 3. ALL CABLE WILL BE PLACED AT STANDARD MINIMUM DEPTH OF 36" IN UNPAVED AREAS AND 48" MINIMUM BELOW STREETS AT ALL TIMES, UNLESS OTHERWISE NOTED IN THE PLANS.
- 4. ANY LANDSCAPING WILL BE REPLACED TO EQUAL OR BETTER THAN THAT WHICH EXISTED PRIOR TO WORK.
- 5. PROJECT SITE WILL BE PROPERLY SECURED PRIOR TO THE END OF EACH DAY.
- 6. ALL WORK IS TO BE IN ACCORDANCE WITH AUTHORITIES HAVING JURISDICTION IN THE WORK ZONE.
- 7. CONTRACTORS ARE ADVISED TO CONTACT PHSD FOR ANY ADDITIONAL INFORMATION OR CLARIFICATION CONCERNING SCOPE OF WORK OR THE REQUIREMENTS NECESSARY FOR PROJECT COMPLETION.
- 8. ANY FIELD ADJUSTMENTS TO THE PROPOSED PLAN MUST BE APPROVED BY AN APPROPRIATE PHSD REPRESENTATIVE.
- 9. BEFORE CONSTRUCTION BEGINS, CONTRACTOR SHALL TAKE THE APPROPRIATE PRECAUTIONS TO AVOID ANY POTENTIAL OBSTRUCTIONS PRIOR TO PROCEEDING WITH WORK.
- 10. OLSSON ASSUMES NO RESPONSIBILITY FOR EXISTING UTILITY LOCATIONS (HORIZONTAL OR VERTICAL) OR RIGHT-OF-WAY LOCATION. THE EXISTING UTILITIES AND RIGHT-OF-WAY SHOWN ON THESE PLANS HAVE BEEN PLOTTED FROM THE BEST INFORMATION AVAILABLE. IT IS HOWEVER, THE RESPONSIBILITY OF THE CONTRACTOR TO FIELD VERIFY THE LOCATION OF ALL UTILITIES AND RIGHT-OF-WAY PRIOR TO COMMENCEMENT OF ANY CONSTRUCTION.
- 11. MODOT: OLSSON ASSUMES NO RESPONSIBILITY FOR EXISTING UTILITY LOCATIONS (HORIZONTAL OR VERTICAL) OR RIGHT-OF-WAY PLACEMENT. THE EXISTING UTILITIES AND RIGHT-OF-WAY SHOWN ON THESE PLANS HAVE BEEN PLOTTED FROM THE BEST INFORMATION AVAILABLE. IT IS HOWEVER, THE RESPONSIBILITY OF THE CONTRACTOR TO FIELD VERIFY THE LOCATION OF ALL UTILITIES AND RIGHT-OF-WAY PRIOR TO COMMENCEMENT OF ANY CONSTRUCTION. MODOT REQUIRES UTILITIES TO BE PLACED IN THE LAST 6' OF THEIR RIGHT-OF-WAY IN THE "UTILITY COORIDOR" IN HDPE CONDUIT RUNNING PARALLEL AT A 30" MINIMUM DEPTH AND PERPENDICULAR CROSSINGS AT A 72" MINIMUM DEPTH. PERPENDICULAR CROSSINGS MAY BE PLACED AT A 48" MINIMUM DEPTH IF PLACED IN STEEL CONDUIT.