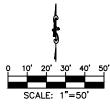

|      | SHEET QUANTITIES                                     |       |          |  |  |  |  |
|------|------------------------------------------------------|-------|----------|--|--|--|--|
| ITEM | ITEM DESCRIPTION                                     | UNITS | QUANTITY |  |  |  |  |
| 1.   | SUPPLY & INSTALL 1-2" HDPE DUCT                      | LF    | 687      |  |  |  |  |
| 2.   | SUPPLY & INSTALL TRACER WIRE                         | LF    | 687      |  |  |  |  |
| 3.   | SUPPLY & INSTALL 24"X36"X36" HANDHOLE                | EACH  | 1        |  |  |  |  |
| 4.   | INSTALL 96CT ARMORED FIBER OPTIC CABLE - UNDERGROUND | LF    | 787      |  |  |  |  |