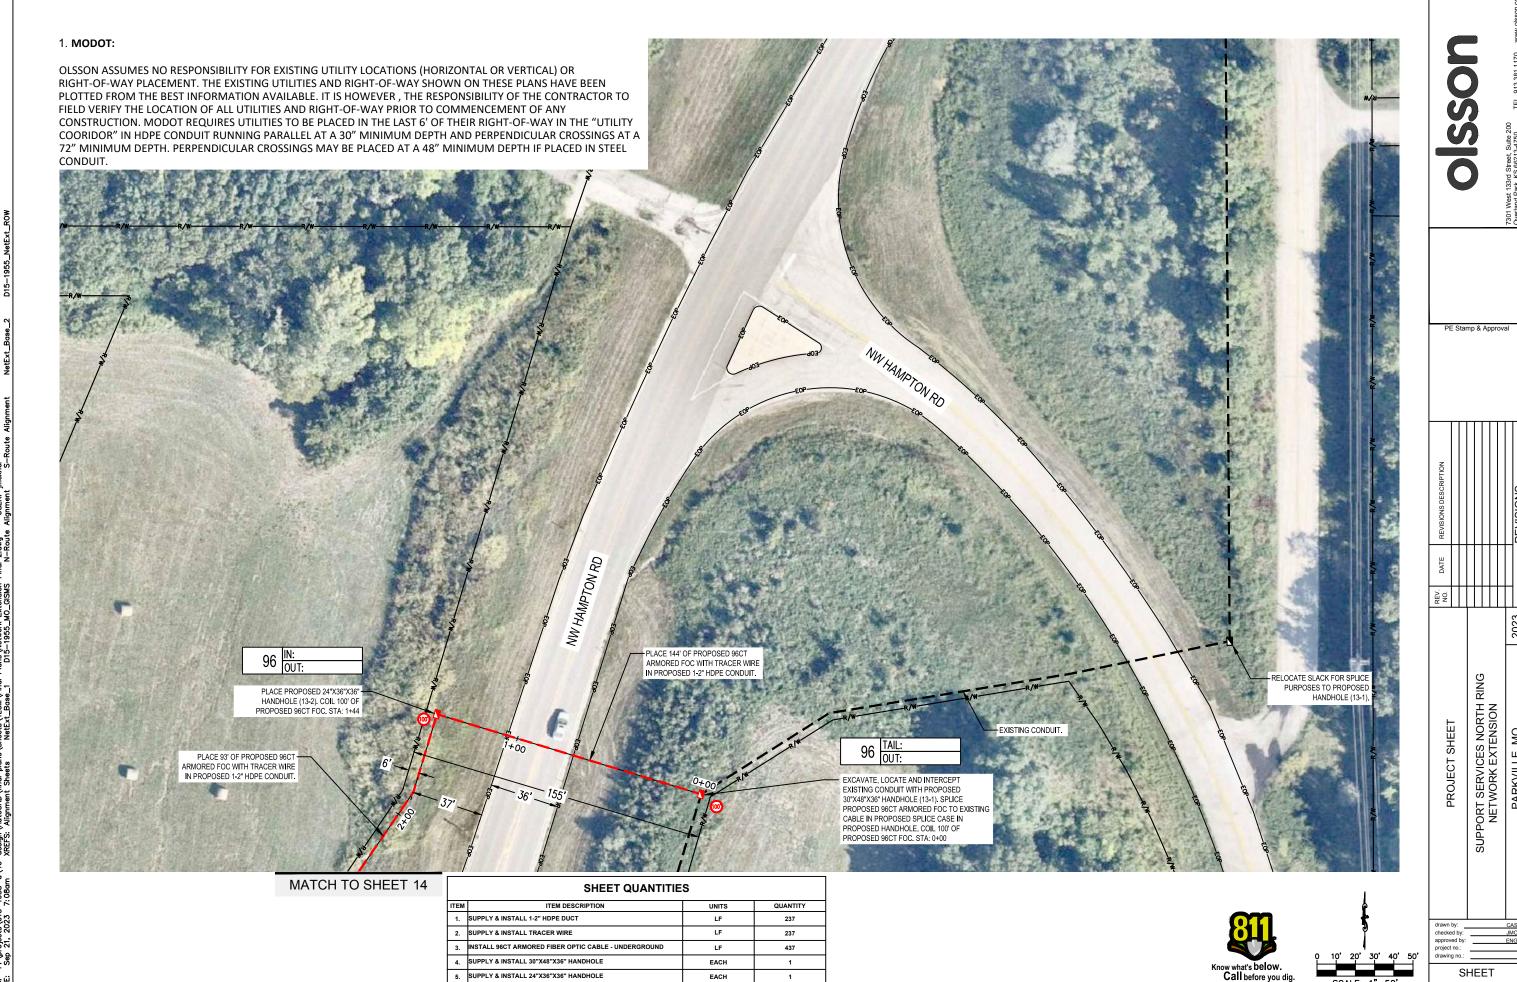

<u>Vicinity Map</u>

SUPPORT SERVICES NORTH RING
NETWORK EXTENSION
PARKVILLE, MO

CHRIST LOCKEY, CFCE
OFFICE OF EMERGENCY MANAGEMENT
FIBER OPTIC NETWORK
816.787.9542
CHRIS.LOCKEY@KCMO.ORG

- 1. CONTRACTOR MUST OBTAIN LOCATES PRIOR TO ANY TYPE OF EXCAVATION.
- 2. CONTRACTOR IS RESPONSIBLE FOR OBTAINING THE NECESSARY REQUIRED PERMITS PERTAINING TO ALL ASPECTS OF THE PROJECT AND MUST HAVE THE APPROPRIATE PERMITS AT THE JOB SITE.
- 3. ALL CABLE WILL BE PLACED AT STANDARD MINIMUM DEPTH OF 36" IN UNPAVED AREAS AND 48" MINIMUM BELOW STREETS AT ALL TIMES, UNLESS OTHERWISE NOTED IN THE PLANS.
- 4. ANY LANDSCAPING WILL BE REPLACED TO EQUAL OR BETTER THAN THAT WHICH EXISTED PRIOR TO WORK.
- 5. PROJECT SITE WILL BE PROPERLY SECURED PRIOR TO THE END OF EACH DAY.
- 6. ALL WORK IS TO BE IN ACCORDANCE WITH AUTHORITIES HAVING JURISDICTION IN THE WORK ZONE.
- 7. CONTRACTORS ARE ADVISED TO CONTACT PHSD FOR ANY ADDITIONAL INFORMATION OR CLARIFICATION CONCERNING SCOPE OF WORK OR THE REQUIREMENTS NECESSARY FOR PROJECT COMPLETION.
- 8. ANY FIELD ADJUSTMENTS TO THE PROPOSED PLAN MUST BE APPROVED BY AN APPROPRIATE PHSD REPRESENTATIVE.
- 9. BEFORE CONSTRUCTION BEGINS, CONTRACTOR SHALL TAKE THE APPROPRIATE PRECAUTIONS TO AVOID ANY POTENTIAL OBSTRUCTIONS PRIOR TO PROCEEDING WITH WORK.
- 10. OLSSON ASSUMES NO RESPONSIBILITY FOR EXISTING UTILITY LOCATIONS (HORIZONTAL OR VERTICAL) OR RIGHT-OF-WAY LOCATION. THE EXISTING UTILITIES AND RIGHT-OF-WAY SHOWN ON THESE PLANS HAVE BEEN PLOTTED FROM THE BEST INFORMATION AVAILABLE. IT IS HOWEVER, THE RESPONSIBILITY OF THE CONTRACTOR TO FIELD VERIFY THE LOCATION OF ALL UTILITIES AND RIGHT-OF-WAY PRIOR TO COMMENCEMENT OF ANY CONSTRUCTION.
- 11. MODOT: OLSSON ASSUMES NO RESPONSIBILITY FOR EXISTING UTILITY LOCATIONS (HORIZONTAL OR VERTICAL) OR RIGHT-OF-WAY PLACEMENT. THE EXISTING UTILITIES AND RIGHT-OF-WAY SHOWN ON THESE PLANS HAVE BEEN PLOTTED FROM THE BEST INFORMATION AVAILABLE. IT IS HOWEVER, THE RESPONSIBILITY OF THE CONTRACTOR TO FIELD VERIFY THE LOCATION OF ALL UTILITIES AND RIGHT-OF-WAY PRIOR TO COMMENCEMENT OF ANY CONSTRUCTION. MODOT REQUIRES UTILITIES TO BE PLACED IN THE LAST 6' OF THEIR RIGHT-OF-WAY IN THE "UTILITY COORIDOR" IN HDPE CONDUIT RUNNING PARALLEL AT A 30" MINIMUM DEPTH AND PERPENDICULAR CROSSINGS AT A 72" MINIMUM DEPTH. PERPENDICULAR CROSSINGS MAY BE PLACED AT A 48" MINIMUM DEPTH IF PLACED IN STEEL CONDUIT.