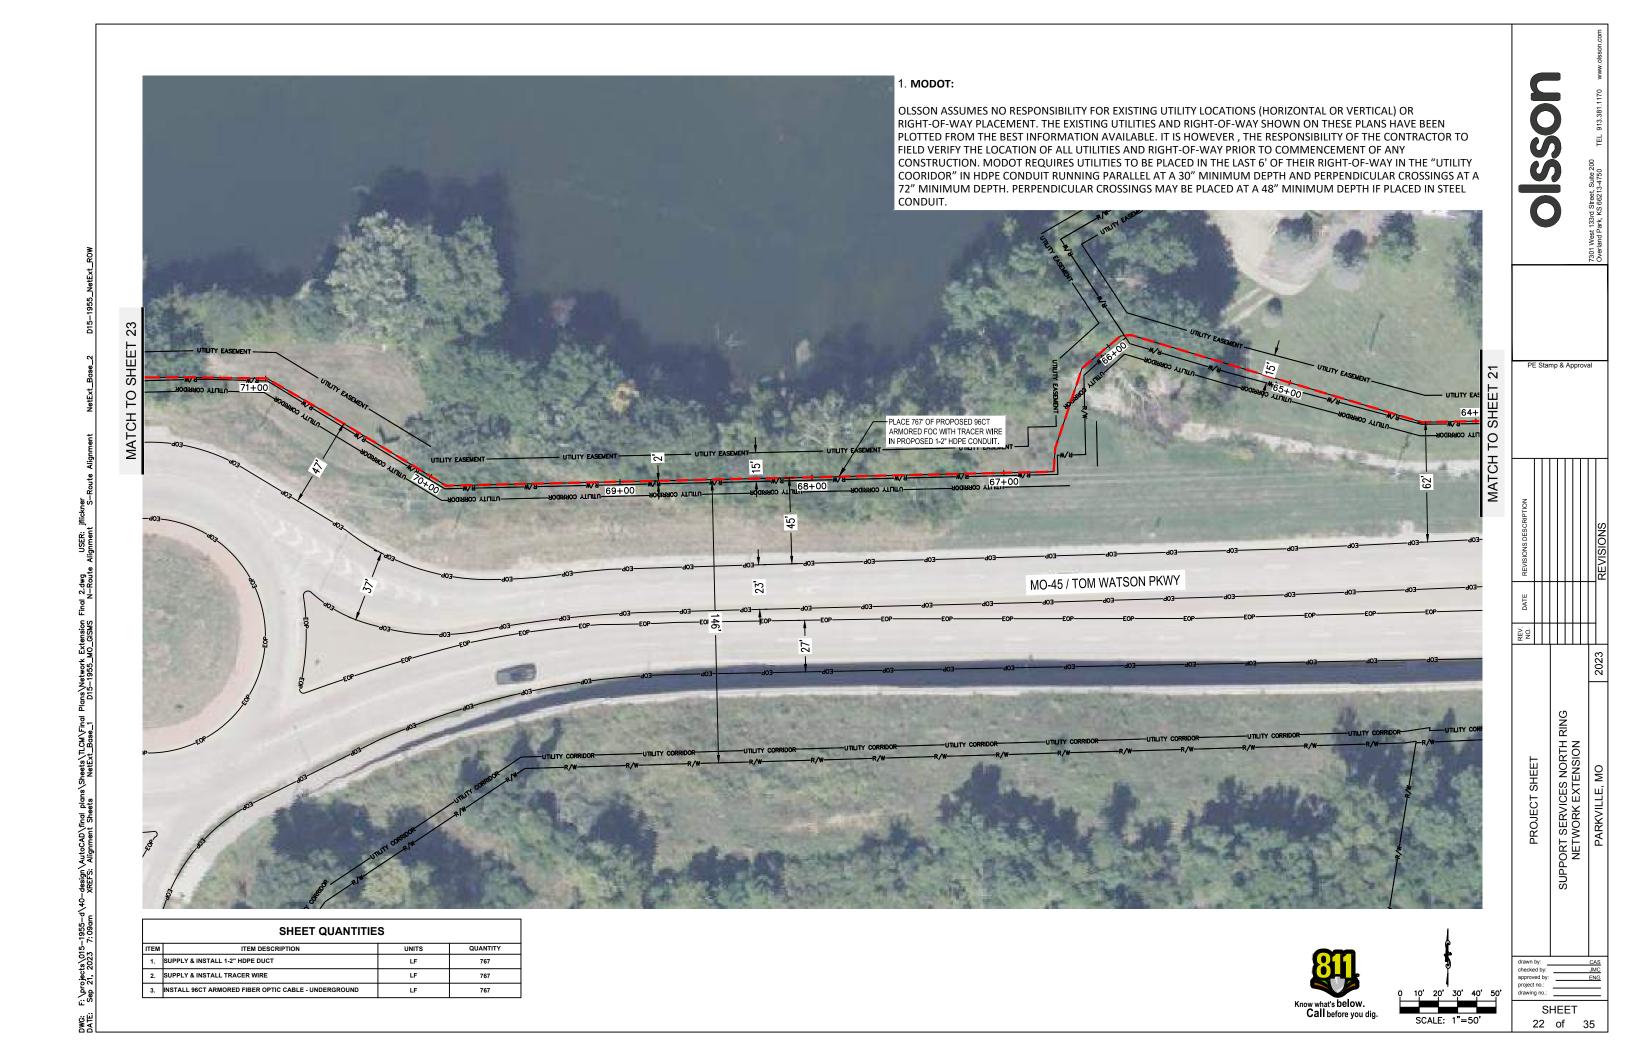

<u>Vicinity Map</u>

SUPPORT SERVICES NORTH RING
NETWORK EXTENSION
PARKVILLE, MO

CHRIST LOCKEY, CFCE
OFFICE OF EMERGENCY MANAGEMENT
FIBER OPTIC NETWORK
816.787.9542
CHRIS.LOCKEY@KCMO.ORG

- 1. CONTRACTOR MUST OBTAIN LOCATES PRIOR TO ANY TYPE OF EXCAVATION.
- 2. CONTRACTOR IS RESPONSIBLE FOR OBTAINING THE NECESSARY REQUIRED PERMITS PERTAINING TO ALL ASPECTS OF THE PROJECT AND MUST HAVE THE APPROPRIATE PERMITS AT THE JOB SITE.
- 3. ALL CABLE WILL BE PLACED AT STANDARD MINIMUM DEPTH OF 36" IN UNPAVED AREAS AND 48" MINIMUM BELOW STREETS AT ALL TIMES, UNLESS OTHERWISE NOTED IN THE PLANS.
- 4. ANY LANDSCAPING WILL BE REPLACED TO EQUAL OR BETTER THAN THAT WHICH EXISTED PRIOR TO WORK.
- 5. PROJECT SITE WILL BE PROPERLY SECURED PRIOR TO THE END OF EACH DAY.
- 6. ALL WORK IS TO BE IN ACCORDANCE WITH AUTHORITIES HAVING JURISDICTION IN THE WORK ZONE.
- 7. CONTRACTORS ARE ADVISED TO CONTACT PHSD FOR ANY ADDITIONAL INFORMATION OR CLARIFICATION CONCERNING SCOPE OF WORK OR THE REQUIREMENTS NECESSARY FOR PROJECT COMPLETION.
- 8. ANY FIELD ADJUSTMENTS TO THE PROPOSED PLAN MUST BE APPROVED BY AN APPROPRIATE PHSD REPRESENTATIVE.
- 9. BEFORE CONSTRUCTION BEGINS, CONTRACTOR SHALL TAKE THE APPROPRIATE PRECAUTIONS TO AVOID ANY POTENTIAL OBSTRUCTIONS PRIOR TO PROCEEDING WITH WORK.
- 10. OLSSON ASSUMES NO RESPONSIBILITY FOR EXISTING UTILITY LOCATIONS (HORIZONTAL OR VERTICAL) OR RIGHT-OF-WAY LOCATION. THE EXISTING UTILITIES AND RIGHT-OF-WAY SHOWN ON THESE PLANS HAVE BEEN PLOTTED FROM THE BEST INFORMATION AVAILABLE. IT IS HOWEVER, THE RESPONSIBILITY OF THE CONTRACTOR TO FIELD VERIFY THE LOCATION OF ALL UTILITIES AND RIGHT-OF-WAY PRIOR TO COMMENCEMENT OF ANY CONSTRUCTION.
- 11. MODOT: OLSSON ASSUMES NO RESPONSIBILITY FOR EXISTING UTILITY LOCATIONS (HORIZONTAL OR VERTICAL) OR RIGHT-OF-WAY PLACEMENT. THE EXISTING UTILITIES AND RIGHT-OF-WAY SHOWN ON THESE PLANS HAVE BEEN PLOTTED FROM THE BEST INFORMATION AVAILABLE. IT IS HOWEVER, THE RESPONSIBILITY OF THE CONTRACTOR TO FIELD VERIFY THE LOCATION OF ALL UTILITIES AND RIGHT-OF-WAY PRIOR TO COMMENCEMENT OF ANY CONSTRUCTION. MODOT REQUIRES UTILITIES TO BE PLACED IN THE LAST 6' OF THEIR RIGHT-OF-WAY IN THE "UTILITY COORIDOR" IN HDPE CONDUIT RUNNING PARALLEL AT A 30" MINIMUM DEPTH AND PERPENDICULAR CROSSINGS AT A 72" MINIMUM DEPTH. PERPENDICULAR CROSSINGS MAY BE PLACED AT A 48" MINIMUM DEPTH IF PLACED IN STEEL CONDUIT.

SCALE: 1"=50'

SHEET

SHEET

SCALE: 1"=50'

SHEET

SCALE: 1"=50'

. MODOT:

OLSSON ASSUMES NO RESPONSIBILITY FOR EXISTING UTILITY LOCATIONS (HORIZONTAL OR VERTICAL) OR RIGHT-OF-WAY PLACEMENT. THE EXISTING UTILITIES AND RIGHT-OF-WAY SHOWN ON THESE PLANS HAVE BEEN PLOTTED FROM THE BEST INFORMATION AVAILABLE. IT IS HOWEVER, THE RESPONSIBILITY OF THE CONTRACTOR TO FIELD VERIFY THE LOCATION OF ALL UTILITIES AND RIGHT-OF-WAY PRIOR TO COMMENCEMENT OF ANY CONSTRUCTION. MODOT REQUIRES UTILITIES TO BE PLACED IN THE LAST 6' OF THEIR RIGHT-OF-WAY IN THE "UTILITY

| Š                                                                | 72" MINIMUM DEI<br>CONDUIT.                                                                                                                                                                                                                                                                                                                                                                                                                                                                                                                                                                                                                                                                                                                                                                                                                                                                                                                                                                                                                                                                                                                                                                                                                                                                                                                                                                                                                                                                                                                                                                                                                                                                                                                                                                                                                                                                                                                                                                                                                                                                                                    | PE CONDUIT RUNNING PA<br>PTH. PERPENDICULAR CR                                                                                                                                                                                                                                                                                                                                                                                                                                                                                                                                                                                                                                                                                                                                                                                                                                                                                                                                                                                                                                                                                                                                                                                                                                                                                                                                                                                                                                                                                                                                                                                                                                                                                                                                                                                                                                                                                                                                                                                                                                                                                 | OSSINGS MAY BE PLACE                      | ED AT A 48" MINIMUM D                                                                      | EPTH IF PLACED IN STEEL                                                                                                                                                                                                                                                                                                                                                                                                                                                                                                                                                                                                                                                                                                                                                                                                                                                                                                                                                                                                                                                                                                                                                                                                                                                                                                                                                                                                                                                                                                                                                                                                                                                                                                                                                                                                                                                                                                                                                                                                                                                                                                        | Z                 |
|------------------------------------------------------------------|--------------------------------------------------------------------------------------------------------------------------------------------------------------------------------------------------------------------------------------------------------------------------------------------------------------------------------------------------------------------------------------------------------------------------------------------------------------------------------------------------------------------------------------------------------------------------------------------------------------------------------------------------------------------------------------------------------------------------------------------------------------------------------------------------------------------------------------------------------------------------------------------------------------------------------------------------------------------------------------------------------------------------------------------------------------------------------------------------------------------------------------------------------------------------------------------------------------------------------------------------------------------------------------------------------------------------------------------------------------------------------------------------------------------------------------------------------------------------------------------------------------------------------------------------------------------------------------------------------------------------------------------------------------------------------------------------------------------------------------------------------------------------------------------------------------------------------------------------------------------------------------------------------------------------------------------------------------------------------------------------------------------------------------------------------------------------------------------------------------------------------|--------------------------------------------------------------------------------------------------------------------------------------------------------------------------------------------------------------------------------------------------------------------------------------------------------------------------------------------------------------------------------------------------------------------------------------------------------------------------------------------------------------------------------------------------------------------------------------------------------------------------------------------------------------------------------------------------------------------------------------------------------------------------------------------------------------------------------------------------------------------------------------------------------------------------------------------------------------------------------------------------------------------------------------------------------------------------------------------------------------------------------------------------------------------------------------------------------------------------------------------------------------------------------------------------------------------------------------------------------------------------------------------------------------------------------------------------------------------------------------------------------------------------------------------------------------------------------------------------------------------------------------------------------------------------------------------------------------------------------------------------------------------------------------------------------------------------------------------------------------------------------------------------------------------------------------------------------------------------------------------------------------------------------------------------------------------------------------------------------------------------------|-------------------------------------------|--------------------------------------------------------------------------------------------|--------------------------------------------------------------------------------------------------------------------------------------------------------------------------------------------------------------------------------------------------------------------------------------------------------------------------------------------------------------------------------------------------------------------------------------------------------------------------------------------------------------------------------------------------------------------------------------------------------------------------------------------------------------------------------------------------------------------------------------------------------------------------------------------------------------------------------------------------------------------------------------------------------------------------------------------------------------------------------------------------------------------------------------------------------------------------------------------------------------------------------------------------------------------------------------------------------------------------------------------------------------------------------------------------------------------------------------------------------------------------------------------------------------------------------------------------------------------------------------------------------------------------------------------------------------------------------------------------------------------------------------------------------------------------------------------------------------------------------------------------------------------------------------------------------------------------------------------------------------------------------------------------------------------------------------------------------------------------------------------------------------------------------------------------------------------------------------------------------------------------------|-------------------|
| PLACE 369' OF PROPOSE ARMORED FOC WITH TR. IN PROPOSED 1-2" HDPE | CAMP IN THE COLUMN TO SERVICE AND ADDRESS OF THE | 96 UN: OUT:  PLACE PROPOSED 24"X36"X36" HANDHOLE (18-1). COIL 100' OF PROPOSED 96CT FOC. STA: 37+02                                                                                                                                                                                                                                                                                                                                                                                                                                                                                                                                                                                                                                                                                                                                                                                                                                                                                                                                                                                                                                                                                                                                                                                                                                                                                                                                                                                                                                                                                                                                                                                                                                                                                                                                                                                                                                                                                                                                                                                                                            | M. W. | PLACE 318' OF PROPOSED 96CT<br>ARMORED FOC WITH TRACER WII<br>IN PROPOSED 1-2" HDPE CONDUI | RE T.                                                                                                                                                                                                                                                                                                                                                                                                                                                                                                                                                                                                                                                                                                                                                                                                                                                                                                                                                                                                                                                                                                                                                                                                                                                                                                                                                                                                                                                                                                                                                                                                                                                                                                                                                                                                                                                                                                                                                                                                                                                                                                                          |                   |
| 38+00                                                            | 300 ASTRANTO ST. 1400                                                                                                                                                                                                                                                                                                                                                                                                                                                                                                                                                                                                                                                                                                                                                                                                                                                                                                                                                                                                                                                                                                                                                                                                                                                                                                                                                                                                                                                                                                                                                                                                                                                                                                                                                                                                                                                                                                                                                                                                                                                                                                          | And the state of t |                                           | 35,00                                                                                      | TORROW MAN TO MAN TO STATE OF THE STATE OF T | MATCH TO SHEET 17 |
| OTUTY CORRIDOR                                                   | TOM WATSON PKW                                                                                                                                                                                                                                                                                                                                                                                                                                                                                                                                                                                                                                                                                                                                                                                                                                                                                                                                                                                                                                                                                                                                                                                                                                                                                                                                                                                                                                                                                                                                                                                                                                                                                                                                                                                                                                                                                                                                                                                                                                                                                                                 | 403 / EOP 400 / AOD                                                                                                                                                                                                                                                                                                                                                                                                                                                                                                                                                                                                                                                                                                                                                                                                                                                                                                                                                                                                                                                                                                                                                                                                                                                                                                                                                                                                                                                                                                                                                                                                                                                                                                                                                                                                                                                                                                                                                                                                                                                                        | 3 403 403 400 400 400 400 400 400 400 40  | 3 003 003                                                                                  | 403                                                                                                                                                                                                                                                                                                                                                                                                                                                                                                                                                                                                                                                                                                                                                                                                                                                                                                                                                                                                                                                                                                                                                                                                                                                                                                                                                                                                                                                                                                                                                                                                                                                                                                                                                                                                                                                                                                                                                                                                                                                                                                                            | MAT               |
|                                                                  | CORRIDOR UTILITY R/W                                                                                                                                                                                                                                                                                                                                                                                                                                                                                                                                                                                                                                                                                                                                                                                                                                                                                                                                                                                                                                                                                                                                                                                                                                                                                                                                                                                                                                                                                                                                                                                                                                                                                                                                                                                                                                                                                                                                                                                                                                                                                                           | CORRIDOR—UTILITY CORRID                                                                                                                                                                                                                                                                                                                                                                                                                                                                                                                                                                                                                                                                                                                                                                                                                                                                                                                                                                                                                                                                                                                                                                                                                                                                                                                                                                                                                                                                                                                                                                                                                                                                                                                                                                                                                                                                                                                                                                                                                                                                                                        | OR UTLITY CORRIDOR R.N.                   | EOR EOR EOR EOR RAW                                                                        | 403<br>403<br>403<br>403<br>403<br>403<br>403<br>403                                                                                                                                                                                                                                                                                                                                                                                                                                                                                                                                                                                                                                                                                                                                                                                                                                                                                                                                                                                                                                                                                                                                                                                                                                                                                                                                                                                                                                                                                                                                                                                                                                                                                                                                                                                                                                                                                                                                                                                                                                                                           |                   |

|      | SHEET QUANTITIES                                     |       |          |  |  |  |  |
|------|------------------------------------------------------|-------|----------|--|--|--|--|
| ITEM | ITEM DESCRIPTION                                     | UNITS | QUANTITY |  |  |  |  |
| 1.   | SUPPLY & INSTALL 1-2" HDPE DUCT                      | LF    | 687      |  |  |  |  |
| 2.   | SUPPLY & INSTALL TRACER WIRE                         | LF    | 687      |  |  |  |  |
| 3.   | SUPPLY & INSTALL 24"X36"X36" HANDHOLE                | EACH  | 1        |  |  |  |  |
| 4.   | INSTALL 96CT ARMORED FIBER OPTIC CABLE - UNDERGROUND | LF    | 787      |  |  |  |  |