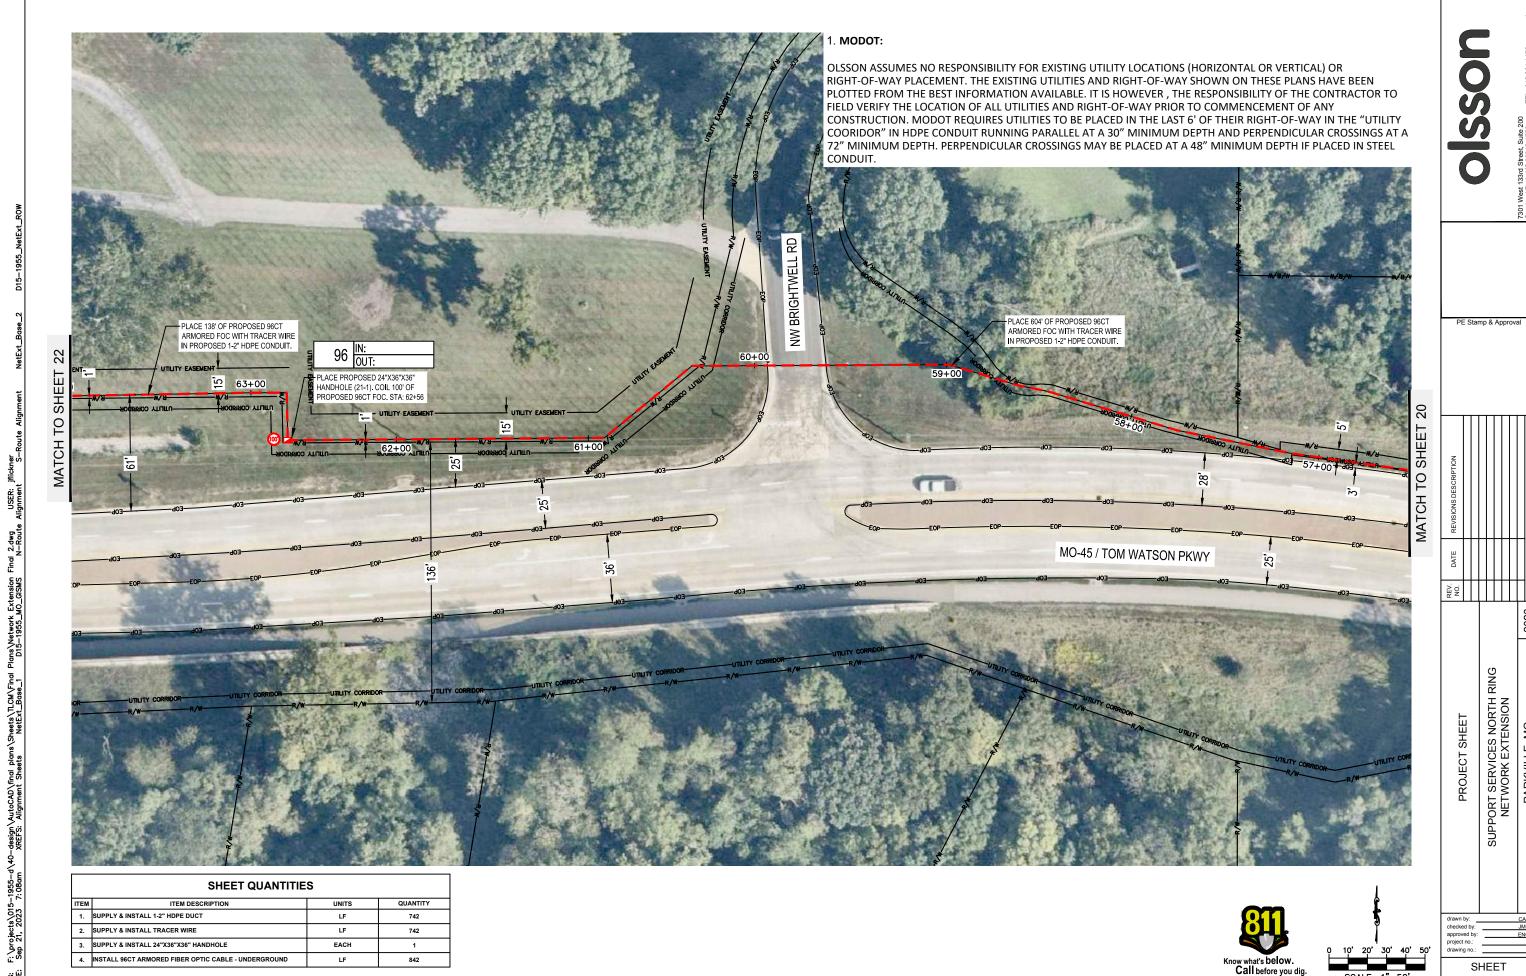

<u>Vicinity Map</u>

SUPPORT SERVICES NORTH RING
NETWORK EXTENSION
PARKVILLE, MO

CHRIST LOCKEY, CFCE
OFFICE OF EMERGENCY MANAGEMENT
FIBER OPTIC NETWORK
816.787.9542
CHRIS.LOCKEY@KCMO.ORG

- 1. CONTRACTOR MUST OBTAIN LOCATES PRIOR TO ANY TYPE OF EXCAVATION.
- 2. CONTRACTOR IS RESPONSIBLE FOR OBTAINING THE NECESSARY REQUIRED PERMITS PERTAINING TO ALL ASPECTS OF THE PROJECT AND MUST HAVE THE APPROPRIATE PERMITS AT THE JOB SITE.
- 3. ALL CABLE WILL BE PLACED AT STANDARD MINIMUM DEPTH OF 36" IN UNPAVED AREAS AND 48" MINIMUM BELOW STREETS AT ALL TIMES, UNLESS OTHERWISE NOTED IN THE PLANS.
- 4. ANY LANDSCAPING WILL BE REPLACED TO EQUAL OR BETTER THAN THAT WHICH EXISTED PRIOR TO WORK.
- 5. PROJECT SITE WILL BE PROPERLY SECURED PRIOR TO THE END OF EACH DAY.
- 6. ALL WORK IS TO BE IN ACCORDANCE WITH AUTHORITIES HAVING JURISDICTION IN THE WORK ZONE.
- 7. CONTRACTORS ARE ADVISED TO CONTACT PHSD FOR ANY ADDITIONAL INFORMATION OR CLARIFICATION CONCERNING SCOPE OF WORK OR THE REQUIREMENTS NECESSARY FOR PROJECT COMPLETION.
- 8. ANY FIELD ADJUSTMENTS TO THE PROPOSED PLAN MUST BE APPROVED BY AN APPROPRIATE PHSD REPRESENTATIVE.
- 9. BEFORE CONSTRUCTION BEGINS, CONTRACTOR SHALL TAKE THE APPROPRIATE PRECAUTIONS TO AVOID ANY POTENTIAL OBSTRUCTIONS PRIOR TO PROCEEDING WITH WORK.
- 10. OLSSON ASSUMES NO RESPONSIBILITY FOR EXISTING UTILITY LOCATIONS (HORIZONTAL OR VERTICAL) OR RIGHT-OF-WAY LOCATION. THE EXISTING UTILITIES AND RIGHT-OF-WAY SHOWN ON THESE PLANS HAVE BEEN PLOTTED FROM THE BEST INFORMATION AVAILABLE. IT IS HOWEVER, THE RESPONSIBILITY OF THE CONTRACTOR TO FIELD VERIFY THE LOCATION OF ALL UTILITIES AND RIGHT-OF-WAY PRIOR TO COMMENCEMENT OF ANY CONSTRUCTION.
- 11. MODOT: OLSSON ASSUMES NO RESPONSIBILITY FOR EXISTING UTILITY LOCATIONS (HORIZONTAL OR VERTICAL) OR RIGHT-OF-WAY PLACEMENT. THE EXISTING UTILITIES AND RIGHT-OF-WAY SHOWN ON THESE PLANS HAVE BEEN PLOTTED FROM THE BEST INFORMATION AVAILABLE. IT IS HOWEVER, THE RESPONSIBILITY OF THE CONTRACTOR TO FIELD VERIFY THE LOCATION OF ALL UTILITIES AND RIGHT-OF-WAY PRIOR TO COMMENCEMENT OF ANY CONSTRUCTION. MODOT REQUIRES UTILITIES TO BE PLACED IN THE LAST 6' OF THEIR RIGHT-OF-WAY IN THE "UTILITY COORIDOR" IN HDPE CONDUIT RUNNING PARALLEL AT A 30" MINIMUM DEPTH AND PERPENDICULAR CROSSINGS AT A 72" MINIMUM DEPTH. PERPENDICULAR CROSSINGS MAY BE PLACED AT A 48" MINIMUM DEPTH IF PLACED IN STEEL CONDUIT.

SCALE: 1"=50'

SHEET

SHEET

SCALE: 1"=50'

SHEET

SCALE: 1"=50'

. MODOT:

OLSSON ASSUMES NO RESPONSIBILITY FOR EXISTING UTILITY LOCATIONS (HORIZONTAL OR VERTICAL) OR RIGHT-OF-WAY PLACEMENT. THE EXISTING UTILITIES AND RIGHT-OF-WAY SHOWN ON THESE PLANS HAVE BEEN PLOTTED FROM THE BEST INFORMATION AVAILABLE. IT IS HOWEVER, THE RESPONSIBILITY OF THE CONTRACTOR TO FIELD VERIFY THE LOCATION OF ALL UTILITIES AND RIGHT-OF-WAY PRIOR TO COMMENCEMENT OF ANY CONSTRUCTION. MODOT REQUIRES UTILITIES TO BE PLACED IN THE LAST 6' OF THEIR RIGHT-OF-WAY IN THE "UTILITY

| Š                                                                | 72" MINIMUM DEI<br>CONDUIT.                                                                                                                                                                                                                                                                                                                                                                                                                                                                                                                                                                                                                                                                                                                                                                                                                                                                                                                                                                                                                                                                                                                                                                                                                                                                                                                                                                                                                                                                                                                                                                                                                                                                                                                                                                                                                                                                                                                                                                                                                                                                                                    | PE CONDUIT RUNNING PA<br>PTH. PERPENDICULAR CR                                                                                                                                                                                                                                                                                                                                                                                                                                                                                                                                                                                                                                                                                                                                                                                                                                                                                                                                                                                                                                                                                                                                                                                                                                                                                                                                                                                                                                                                                                                                                                                                                                                                                                                                                                                                                                                                                                                                                                                                                                                                                 | OSSINGS MAY BE PLACE                      | ED AT A 48" MINIMUM D                                                                      | EPTH IF PLACED IN STEEL                                                                                                                                                                                                                                                                                                                                                                                                                                                                                                                                                                                                                                                                                                                                                                                                                                                                                                                                                                                                                                                                                                                                                                                                                                                                                                                                                                                                                                                                                                                                                                                                                                                                                                                                                                                                                                                                                                                                                                                                                                                                                                        | Z                 |
|------------------------------------------------------------------|--------------------------------------------------------------------------------------------------------------------------------------------------------------------------------------------------------------------------------------------------------------------------------------------------------------------------------------------------------------------------------------------------------------------------------------------------------------------------------------------------------------------------------------------------------------------------------------------------------------------------------------------------------------------------------------------------------------------------------------------------------------------------------------------------------------------------------------------------------------------------------------------------------------------------------------------------------------------------------------------------------------------------------------------------------------------------------------------------------------------------------------------------------------------------------------------------------------------------------------------------------------------------------------------------------------------------------------------------------------------------------------------------------------------------------------------------------------------------------------------------------------------------------------------------------------------------------------------------------------------------------------------------------------------------------------------------------------------------------------------------------------------------------------------------------------------------------------------------------------------------------------------------------------------------------------------------------------------------------------------------------------------------------------------------------------------------------------------------------------------------------|--------------------------------------------------------------------------------------------------------------------------------------------------------------------------------------------------------------------------------------------------------------------------------------------------------------------------------------------------------------------------------------------------------------------------------------------------------------------------------------------------------------------------------------------------------------------------------------------------------------------------------------------------------------------------------------------------------------------------------------------------------------------------------------------------------------------------------------------------------------------------------------------------------------------------------------------------------------------------------------------------------------------------------------------------------------------------------------------------------------------------------------------------------------------------------------------------------------------------------------------------------------------------------------------------------------------------------------------------------------------------------------------------------------------------------------------------------------------------------------------------------------------------------------------------------------------------------------------------------------------------------------------------------------------------------------------------------------------------------------------------------------------------------------------------------------------------------------------------------------------------------------------------------------------------------------------------------------------------------------------------------------------------------------------------------------------------------------------------------------------------------|-------------------------------------------|--------------------------------------------------------------------------------------------|--------------------------------------------------------------------------------------------------------------------------------------------------------------------------------------------------------------------------------------------------------------------------------------------------------------------------------------------------------------------------------------------------------------------------------------------------------------------------------------------------------------------------------------------------------------------------------------------------------------------------------------------------------------------------------------------------------------------------------------------------------------------------------------------------------------------------------------------------------------------------------------------------------------------------------------------------------------------------------------------------------------------------------------------------------------------------------------------------------------------------------------------------------------------------------------------------------------------------------------------------------------------------------------------------------------------------------------------------------------------------------------------------------------------------------------------------------------------------------------------------------------------------------------------------------------------------------------------------------------------------------------------------------------------------------------------------------------------------------------------------------------------------------------------------------------------------------------------------------------------------------------------------------------------------------------------------------------------------------------------------------------------------------------------------------------------------------------------------------------------------------|-------------------|
| PLACE 369' OF PROPOSE ARMORED FOC WITH TR. IN PROPOSED 1-2" HDPE | CAMP IN THE COLUMN TO SERVICE AND ADDRESS OF THE | 96 UN: OUT:  PLACE PROPOSED 24"X36"X36" HANDHOLE (18-1). COIL 100' OF PROPOSED 96CT FOC. STA: 37+02                                                                                                                                                                                                                                                                                                                                                                                                                                                                                                                                                                                                                                                                                                                                                                                                                                                                                                                                                                                                                                                                                                                                                                                                                                                                                                                                                                                                                                                                                                                                                                                                                                                                                                                                                                                                                                                                                                                                                                                                                            | M. W. | PLACE 318' OF PROPOSED 96CT<br>ARMORED FOC WITH TRACER WII<br>IN PROPOSED 1-2" HDPE CONDUI | RE T.                                                                                                                                                                                                                                                                                                                                                                                                                                                                                                                                                                                                                                                                                                                                                                                                                                                                                                                                                                                                                                                                                                                                                                                                                                                                                                                                                                                                                                                                                                                                                                                                                                                                                                                                                                                                                                                                                                                                                                                                                                                                                                                          |                   |
| 38+00                                                            | 300 ASTRANTO ST. 1400                                                                                                                                                                                                                                                                                                                                                                                                                                                                                                                                                                                                                                                                                                                                                                                                                                                                                                                                                                                                                                                                                                                                                                                                                                                                                                                                                                                                                                                                                                                                                                                                                                                                                                                                                                                                                                                                                                                                                                                                                                                                                                          | And the state of t |                                           | 35,00                                                                                      | TORROW MAN TO MAN TO STATE OF THE STATE OF T | MATCH TO SHEET 17 |
| OTUTY CORRIDOR                                                   | TOM WATSON PKW                                                                                                                                                                                                                                                                                                                                                                                                                                                                                                                                                                                                                                                                                                                                                                                                                                                                                                                                                                                                                                                                                                                                                                                                                                                                                                                                                                                                                                                                                                                                                                                                                                                                                                                                                                                                                                                                                                                                                                                                                                                                                                                 | 403 / EOP 400 / AOD                                                                                                                                                                                                                                                                                                                                                                                                                                                                                                                                                                                                                                                                                                                                                                                                                                                                                                                                                                                                                                                                                                                                                                                                                                                                                                                                                                                                                                                                                                                                                                                                                                                                                                                                                                                                                                                                                                                                                                                                                                                                        | 3 403 403 400 400 400 400 400 400 400 40  | 3 003 003                                                                                  | 403                                                                                                                                                                                                                                                                                                                                                                                                                                                                                                                                                                                                                                                                                                                                                                                                                                                                                                                                                                                                                                                                                                                                                                                                                                                                                                                                                                                                                                                                                                                                                                                                                                                                                                                                                                                                                                                                                                                                                                                                                                                                                                                            | MAT               |
|                                                                  | CORRIDOR UTILITY R/W                                                                                                                                                                                                                                                                                                                                                                                                                                                                                                                                                                                                                                                                                                                                                                                                                                                                                                                                                                                                                                                                                                                                                                                                                                                                                                                                                                                                                                                                                                                                                                                                                                                                                                                                                                                                                                                                                                                                                                                                                                                                                                           | CORRIDOR—UTILITY CORRID                                                                                                                                                                                                                                                                                                                                                                                                                                                                                                                                                                                                                                                                                                                                                                                                                                                                                                                                                                                                                                                                                                                                                                                                                                                                                                                                                                                                                                                                                                                                                                                                                                                                                                                                                                                                                                                                                                                                                                                                                                                                                                        | OR UTLITY CORRIDOR R.N.                   | EOR EOR EOR EOR RAW                                                                        | 403<br>403<br>403<br>403<br>403<br>403<br>403<br>403                                                                                                                                                                                                                                                                                                                                                                                                                                                                                                                                                                                                                                                                                                                                                                                                                                                                                                                                                                                                                                                                                                                                                                                                                                                                                                                                                                                                                                                                                                                                                                                                                                                                                                                                                                                                                                                                                                                                                                                                                                                                           |                   |

|      | SHEET QUANTITIES                                     |       |          |  |  |  |  |
|------|------------------------------------------------------|-------|----------|--|--|--|--|
| ITEM | ITEM DESCRIPTION                                     | UNITS | QUANTITY |  |  |  |  |
| 1.   | SUPPLY & INSTALL 1-2" HDPE DUCT                      | LF    | 687      |  |  |  |  |
| 2.   | SUPPLY & INSTALL TRACER WIRE                         | LF    | 687      |  |  |  |  |
| 3.   | SUPPLY & INSTALL 24"X36"X36" HANDHOLE                | EACH  | 1        |  |  |  |  |
| 4.   | INSTALL 96CT ARMORED FIBER OPTIC CABLE - UNDERGROUND | LF    | 787      |  |  |  |  |