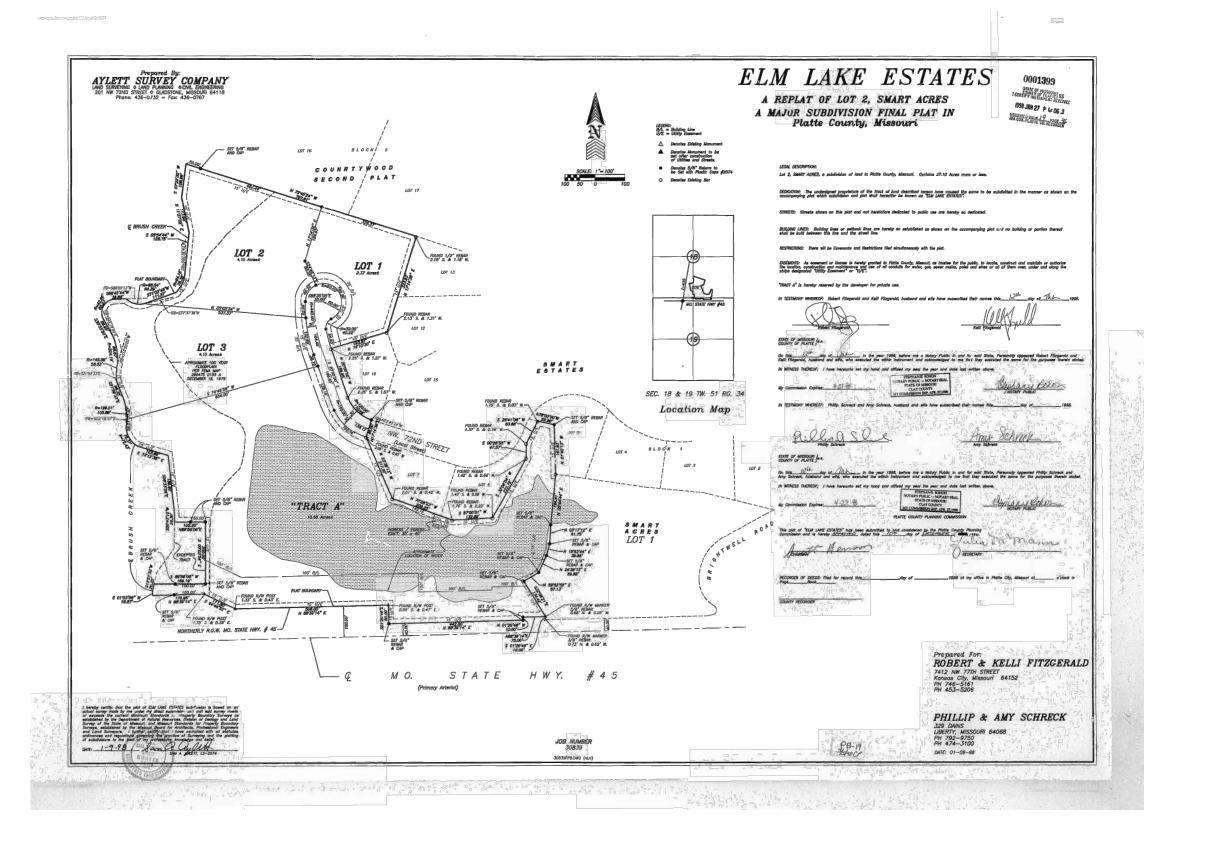

## PLAT INFORMATION

olsson

PE Stamp & Approva CLARENCE R. GASTINEAU MO. NO. PE-2008025192

NO. DATE REVISIONS DESCRIPTION

PLAT MAP
SUPPORT SERVICES NORTH RING
NETWORK EXTENSION
PARKVILLE, MO

drawn by: SPM checked by: DAH approved by: CRG project no.: project no.: drawing no.:

SHEET 33 OF 35