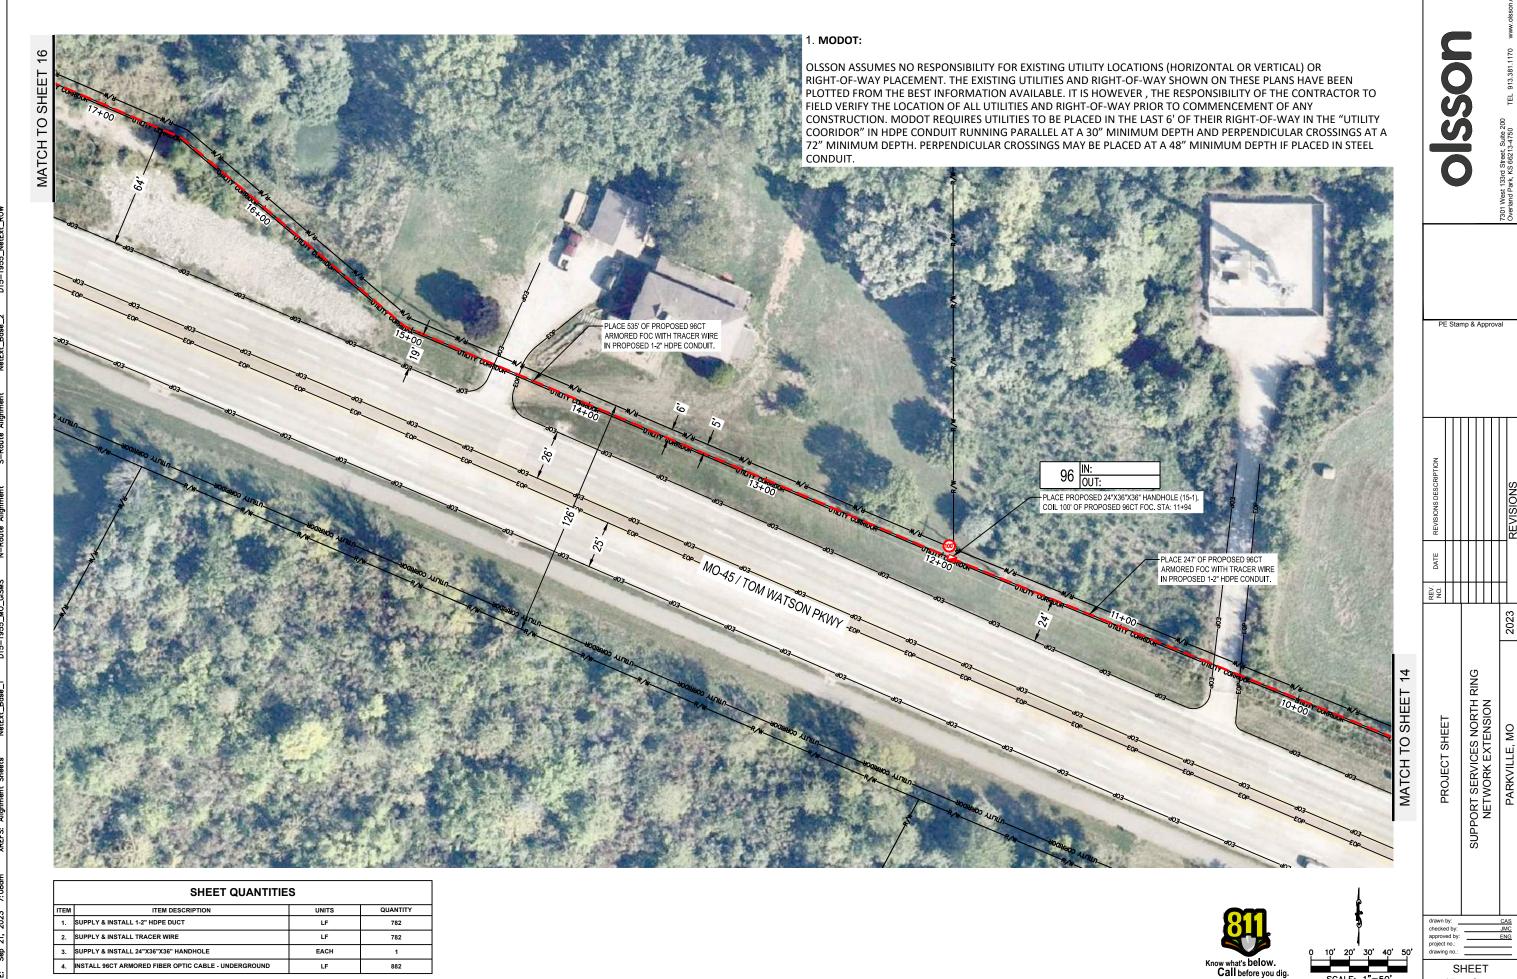

|                |      |    |                             |    |                   |    |    |                      |  |
|     | REV.<br>NO.                                                                            |                |      |    |                             |    |                   |    |    |                      |  |
|     | רבוט וככז פחפד                                                                         | TNOSECI SILEEI |      |    | CNIG HERON SHOTNESS FROM IN |    | NETWORK EXTENSION |    |    | PARKVILLE, MO   2023 |  |
| 50' | drawn by: CAS checked by: JMC approved by: ENG project no: drawing no:  SHEET 14 of 35 |                |      |    |                             |    | IC                |    |    |                      |  |



SCALE: 1"=50'

SHEET



SHEET

SCALE: 1"=50'



SHEET

SCALE: 1"=50'

. MODOT:

OLSSON ASSUMES NO RESPONSIBILITY FOR EXISTING UTILITY LOCATIONS (HORIZONTAL OR VERTICAL) OR RIGHT-OF-WAY PLACEMENT. THE EXISTING UTILITIES AND RIGHT-OF-WAY SHOWN ON THESE PLANS HAVE BEEN PLOTTED FROM THE BEST INFORMATION AVAILABLE. IT IS HOWEVER, THE RESPONSIBILITY OF THE CONTRACTOR TO FIELD VERIFY THE LOCATION OF ALL UTILITIES AND RIGHT-OF-WAY PRIOR TO COMMENCEMENT OF ANY CONSTRUCTION. MODOT REQUIRES UTILITIES TO BE PLACED IN THE LAST 6' OF THEIR RIGHT-OF-WAY IN THE "UTILITY

| Š                                                                | 72" MINIMUM DEI<br>CONDUIT.