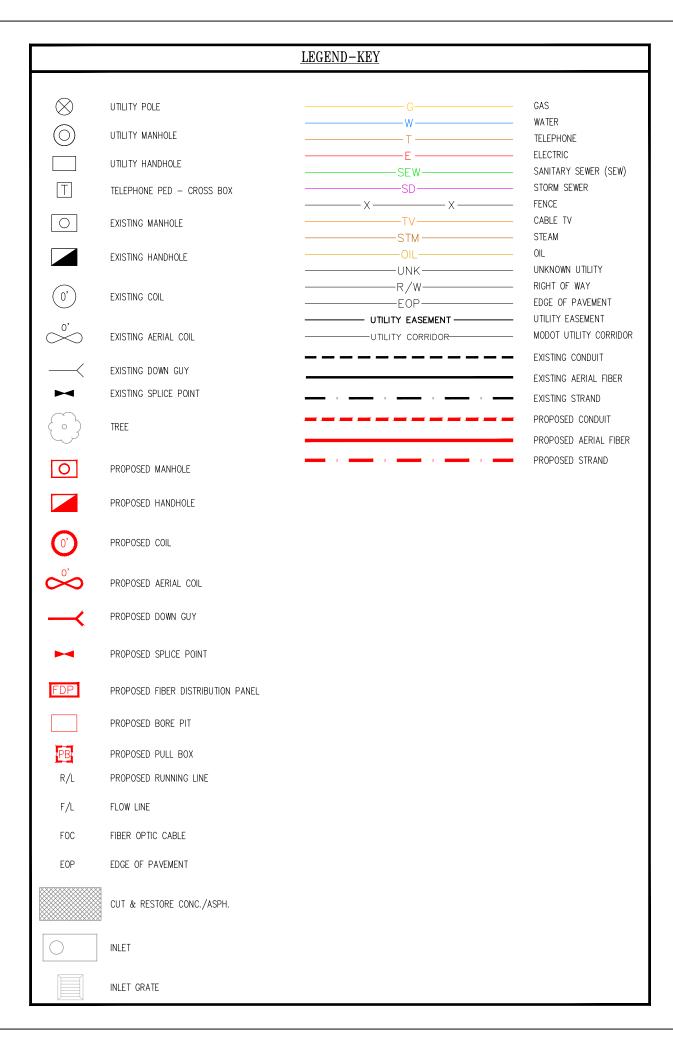

| NW 64th PI                                         | Parkville Family Church of the Nazarene |

<u>Vicinity Map</u>



SUPPORT SERVICES NORTH RING
NETWORK EXTENSION
PARKVILLE, MO

CHRIST LOCKEY, CFCE
OFFICE OF EMERGENCY MANAGEMENT
FIBER OPTIC NETWORK
816.787.9542
CHRIS.LOCKEY@KCMO.ORG



- 1. CONTRACTOR MUST OBTAIN LOCATES PRIOR TO ANY TYPE OF EXCAVATION.
- 2. CONTRACTOR IS RESPONSIBLE FOR OBTAINING THE NECESSARY REQUIRED PERMITS PERTAINING TO ALL ASPECTS OF THE PROJECT AND MUST HAVE THE APPROPRIATE PERMITS AT THE JOB SITE.
- 3. ALL CABLE WILL BE PLACED AT STANDARD MINIMUM DEPTH OF 36" IN UNPAVED AREAS AND 48" MINIMUM BELOW STREETS AT ALL TIMES, UNLESS OTHERWISE NOTED IN THE PLANS.
- 4. ANY LANDSCAPING WILL BE REPLACED TO EQUAL OR BETTER THAN THAT WHICH EXISTED PRIOR TO WORK.
- 5. PROJECT SITE WILL BE PROPERLY SECURED PRIOR TO THE END OF EACH DAY.
- 6. ALL WORK IS TO BE IN ACCORDANCE WITH AUTHORITIES HAVING JURISDICTION IN THE WORK ZONE.
- 7. CONTRACTORS ARE ADVISED TO CONTACT PHSD FOR ANY ADDITIONAL INFORMATION OR CLARIFICATION CONCERNING SCOPE OF WORK OR THE REQUIREMEN