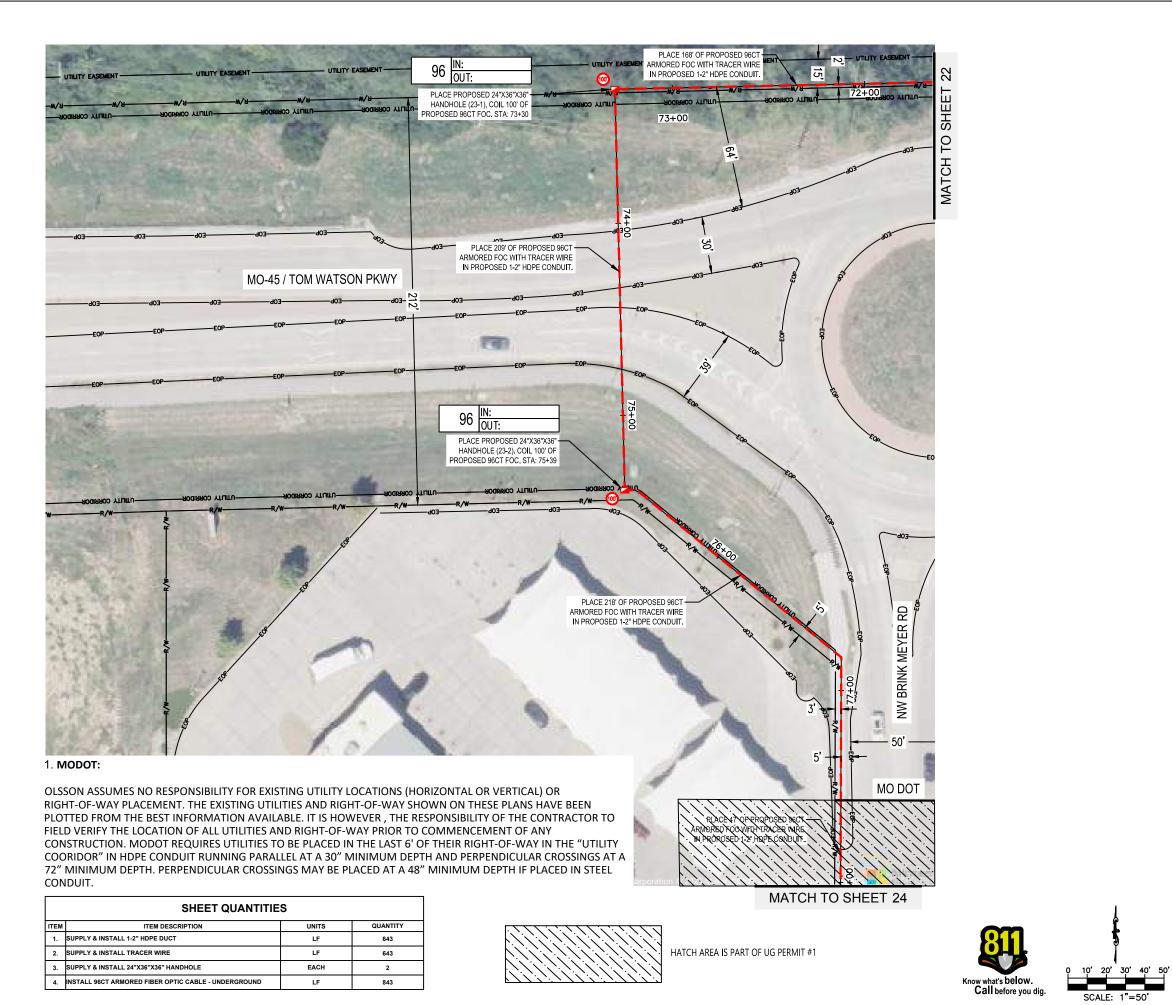

<u>Vicinity Map</u>

SUPPORT SERVICES NORTH RING
NETWORK EXTENSION
PARKVILLE, MO

CHRIST LOCKEY, CFCE
OFFICE OF EMERGENCY MANAGEMENT
FIBER OPTIC NETWORK
816.787.9542
CHRIS.LOCKEY@KCMO.ORG

- 1. CONTRACTOR MUST OBTAIN LOCATES PRIOR TO ANY TYPE OF EXCAVATION.
- 2. CONTRACTOR IS RESPONSIBLE FOR OBTAINING THE NECESSARY REQUIRED PERMITS PERTAINING TO ALL ASPECTS OF THE PROJECT AND MUST HAVE THE APPROPRIATE PERMITS AT THE JOB SITE.
- 3. ALL CABLE WILL BE PLACED AT STANDARD MINIMUM DEPTH OF 36" IN UNPAVED AREAS AND 48" MINIMUM BELOW STREETS AT ALL TIMES, UNLESS OTHERWISE NOTED IN THE PLANS.
- 4. ANY LANDSCAPING WILL BE REPLACED TO EQUAL OR BETTER THAN THAT WHICH EXISTED PRIOR TO WORK.
- 5. PROJECT SITE WILL BE PROPERLY SECURED PRIOR TO THE END OF EACH DAY.
- 6. ALL WORK IS TO BE IN ACCORDANCE WITH AUTHORITIES HAVING JURISDICTION IN THE WORK ZONE.
- 7. CONTRACTORS ARE ADVISED TO CONTACT PHSD FOR ANY ADDITIONAL INFORMATION OR CLARIFICATION CONCERNING SCOPE OF WORK OR THE REQUIREMENTS NECESSARY FOR PROJECT COMPLETION.
- 8. ANY FIELD ADJUSTMENTS TO THE PROPOSED PLAN MUST BE APPROVED BY AN APPROPRIATE PHSD REPRESENTATIVE.
- 9. BEFORE CONSTRUCTION BEGINS, CONTRACTOR SHALL TAKE THE APPROPRIATE PRECAUTIONS TO AVOID ANY POTENTIAL OBSTRUCTIONS PRIOR TO PROCEEDING WITH WORK.
- 10. OLSSON ASSUMES NO RESPONSIBILITY FOR EXISTING UTILITY LOCATIONS (HORIZONTAL OR VERTICAL) OR RIGHT-OF-WAY LOCATION. THE EXISTING UTILITIES AND RIGHT-OF-WAY SHOWN ON THESE PLANS HAVE BEEN PLOTTED FROM THE BEST INFORMATION AVAILABLE. IT IS HOWEVER, THE RESPONSIBILITY OF THE CONTRACTOR TO FIELD VERIFY THE LOCATION OF ALL UTILITIES AND RIGHT-OF-WAY PRIOR TO COMMENCEMENT OF ANY CONSTRUCTION.
- 11. MODOT: OLSSON ASSUMES NO RESPONSIBILITY FOR EXISTING UTILITY LOCATIONS (HORIZONTAL OR VERTICAL) OR RIGHT-OF-WAY PLACEMENT. THE EXISTING UTILITIES AND RIGHT-OF-WAY SHOWN ON THESE PLANS HAVE BEEN PLOTTED FROM THE BEST INFORMATION AVAILABLE. IT IS HOWEVER, THE RESPONSIBILITY OF THE CONTRACTOR TO FIELD VERIFY THE LOCATION OF ALL UTILITIES AND RIGHT-OF-WAY PRIOR TO COMMENCEMENT OF ANY CONSTRUCTION. MODOT REQUIRES UTILITIES TO BE PLACED IN THE LAST 6' OF THEIR RIGHT-OF-WAY IN THE "UTILITY COORIDOR" IN HDPE CONDUIT RUNNING PARALLEL AT A 30" MINIMUM DEPTH AND PERPENDICULAR CROSSINGS AT A 72" MINIMUM DEPTH. PERPENDICULAR CROSSINGS MAY BE PLACED AT A 48" MINIMUM DEPTH IF PLACED IN STEEL CONDUIT.

SCALE: 1"=50'

SHEET

SHEET

SCALE: 1"=50'

SHEET

SCALE: 1"=50'

. MODOT:

OLSSON ASSUMES NO RESPONSIBILITY FOR EXISTING UTILITY LOCATIONS (HORIZONTAL OR VERTICAL) OR RIGHT-OF-WAY PLACEMENT. THE EXISTING UTILITIES AND RIGHT-OF-WAY SHOWN ON THESE PLANS HAVE BEEN PLOTTED FROM THE BEST INFORMATION AVAILABLE. IT IS HOWEVER, THE RESPONSIBILITY OF THE CONTRACTOR TO FIELD VERIFY THE LOCATION OF ALL UTILITIES AND RIGHT-OF-WAY PRIOR TO COMMENCEMENT OF ANY CONSTRUCTION. MODOT REQUIRES UTILITIES TO BE PLACED IN THE LAST 6' OF THEIR RIGHT-OF-WAY IN THE "UTILITY

| Š                                                                | 72" MINIMUM DEI<br>CONDUIT.                                                                                                                                                                                                                                                                                                                                                                                                                                                                                                                                                                                                                                                                                                                                                                                                                                                                                                                                                                                                                                                                                                                                                                                                                                                                                                                                                                                                                                                                                                                                                                                                                                                                                                                                                                                                                                                                                                                                                                                                                                                                                                    | PE CONDUIT RUNNING PA<br>PTH. PERPENDICULAR CR                                                                                                                                                                                                                                                                                                                                                                                                                                                                                                                                                                                                                                                                                                                                                                                                                                                                                                                                                                                                                                                                                                                                                                                                                                                                                                                                                                                                                                                                                                                                                                                                                                                                                                                                                                                                                                                                                                                                                                                                                                                                                 | OSSINGS MAY BE PLACE                      | ED AT A 48" MINIMUM D                                                                      | EPTH IF PLACED IN STEEL                                                                                                                                                                                                                                                                                                                                                                                                                                                                                                                                                                                                                                                                                                                                                                                                                                                                                                                                                                                                                                                                                                                                                                                                                                                                                                                                                                                                                                                                                                                                                                                                                                                                                                                                                                                                                                                                                                                                                                                                                                                                                                        | Z                 |
|------------------------------------------------------------------|--------------------------------------------------------------------------------------------------------------------------------------------------------------------------------------------------------------------------------------------------------------------------------------------------------------------------------------------------------------------------------------------------------------------------------------------------------------------------------------------------------------------------------------------------------------------------------------------------------------------------------------------------------------------------------------------------------------------------------------------------------------------------------------------------------------------------------------------------------------------------------------------------------------------------------------------------------------------------------------------------------------------------------------------------------------------------------------------------------------------------------------------------------------------------------------------------------------------------------------------------------------------------------------------------------------------------------------------------------------------------------------------------------------------------------------------------------------------------------------------------------------------------------------------------------------------------------------------------------------------------------------------------------------------------------------------------------------------------------------------------------------------------------------------------------------------------------------------------------------------------------------------------------------------------------------------------------------------------------------------------------------------------------------------------------------------------------------------------------------------------------|--------------------------------------------------------------------------------------------------------------------------------------------------------------------------------------------------------------------------------------------------------------------------------------------------------------------------------------------------------------------------------------------------------------------------------------------------------------------------------------------------------------------------------------------------------------------------------------------------------------------------------------------------------------------------------------------------------------------------------------------------------------------------------------------------------------------------------------------------------------------------------------------------------------------------------------------------------------------------------------------------------------------------------------------------------------------------------------------------------------------------------------------------------------------------------------------------------------------------------------------------------------------------------------------------------------------------------------------------------------------------------------------------------------------------------------------------------------------------------------------------------------------------------------------------------------------------------------------------------------------------------------------------------------------------------------------------------------------------------------------------------------------------------------------------------------------------------------------------------------------------------------------------------------------------------------------------------------------------------------------------------------------------------------------------------------------------------------------------------------------------------|-------------------------------------------|--------------------------------------------------------------------------------------------|--------------------------------------------------------------------------------------------------------------------------------------------------------------------------------------------------------------------------------------------------------------------------------------------------------------------------------------------------------------------------------------------------------------------------------------------------------------------------------------------------------------------------------------------------------------------------------------------------------------------------------------------------------------------------------------------------------------------------------------------------------------------------------------------------------------------------------------------------------------------------------------------------------------------------------------------------------------------------------------------------------------------------------------------------------------------------------------------------------------------------------------------------------------------------------------------------------------------------------------------------------------------------------------------------------------------------------------------------------------------------------------------------------------------------------------------------------------------------------------------------------------------------------------------------------------------------------------------------------------------------------------------------------------------------------------------------------------------------------------------------------------------------------------------------------------------------------------------------------------------------------------------------------------------------------------------------------------------------------------------------------------------------------------------------------------------------------------------------------------------------------|-------------------|
| PLACE 369' OF PROPOSE ARMORED FOC WITH TR. IN PROPOSED 1-2" HDPE | CAMP IN THE COLUMN TO SERVICE AND ADDRESS OF THE | 96 UN: OUT:  PLACE PROPOSED 24"X36"X36" HANDHOLE (18-1). COIL 100' OF PROPOSED 96CT FOC. STA: 37+02                                                                                                                                                                                                                                                                                                                                                                                                                                                                                                                                                                                                                                                                                                                                                                                                                                                                                                                                                                                                                                                                                                                                                                                                                                                                                                                                                                                                                                                                                                                                                                                                                                                                                                                                                                                                                                                                                                                                                                                                                            | M. W. | PLACE 318' OF PROPOSED 96CT<br>ARMORED FOC WITH TRACER WII<br>IN PROPOSED 1-2" HDPE CONDUI | RE T.                                                                                                                                                                                                                                                                                                                                                                                                                                                                                                                                                                                                                                                                                                                                                                                                                                                                                                                                                                                                                                                                                                                                                                                                                                                                                                                                                                                                                                                                                                                                                                                                                                                                                                                                                                                                                                                                                                                                                                                                                                                                                                                          |                   |
| 38+00                                                            | 300 ASTRANTO ST. 1400                                                                                                                                                                                                                                                                                                                                                                                                                                                                                                                                                                                                                                                                                                                                                                                                                                                                                                                                                                                                                                                                                                                                                                                                                                                                                                                                                                                                                                                                                                                                                                                                                                                                                                                                                                                                                                                                                                                                                                                                                                                                                                          | And the state of t |                                           | 35,00                                                                                      | TORROW MAN TO MAN TO STATE OF THE STATE OF T | MATCH TO SHEET 17 |
| OTUTY CORRIDOR                                                   | TOM WATSON PKW                                                                                                                                                                                                                                                                                                                                                                                                                                                                                                                                                                                                                                                                                                                                                                                                                                                                                                                                                                                                                                                                                                                                                                                                                                                                                                                                                                                                                                                                                                                                                                                                                                                                                                                                                                                                                                                                                                                                                                                                                                                                                                                 | 403 / EOP 400 / AOD                                                                                                                                                                                                                                                                                                                                                                                                                                                                                                                                                                                                                                                                                                                                                                                                                                                                                                                                                                                                                                                                                                                                                                                                                                                                                                                                                                                                                                                                                                                                                                                                                                                                                                                                                                                                                                                                                                                                                                                                                                                                        | 3 403 403 400 400 400 400 400 400 400 40  | 3 003 003                                                                                  | 403                                                                                                                                                                                                                                                                                                                                                                                                                                                                                                                                                                                                                                                                                                                                                                                                                                                                                                                                                                                                                                                                                                                                                                                                                                                                                                                                                                                                                                                                                                                                                                                                                                                                                                                                                                                                                                                                                                                                                                                                                                                                                                                            | MAT               |
|                                                                  | CORRIDOR UTILITY R/W                                                                                                                                                                                                                                                                                                                                                                                                                                                                                                                                                                                                                                                                                                                                                                                                                                                                                                                                                                                                                                                                                                                                                                                                                                                                                                                                                                                                                                                                                                                                                                                                                                                                                                                                                                                                                                                                                                                                                                                                                                                                                                           | CORRIDOR—UTILITY CORRID                                                                                                                                                                                                                                                                                                                                                                                                                                                                                                                                                                                                                                                                                                                                                                                                                                                                                                                                                                                                                                                                                                                                                                                                                                                                                                                                                                                                                                                                                                                                                                                                                                                                                                                                                                                                                                                                                                                                                                                                                                                                                                        | OR UTLITY CORRIDOR R.N.                   | EOR EOR EOR EOR RAW                                                                        | 403<br>403<br>403<br>403<br>403<br>403<br>403<br>403                                                                                                                                                                                                                                                                                                                                                                                                                                                                                                                                                                                                                                                                                                                                                                                                                                                                                                                                                                                                                                                                                                                                                                                                                                                                                                                                                                                                                                                                                                                                                                                                                                                                                                                                                                                                                                                                                                                                                                                                                                                                           |                   |

|      | SHEET QUANTITIES                                     |       |          |  |  |  |  |
|------|------------------------------------------------------|-------|----------|--|--|--|--|
| ITEM | ITEM DESCRIPTION                                     | UNITS | QUANTITY |  |  |  |  |
| 1.   | SUPPLY & INSTALL 1-2" HDPE DUCT                      | LF    | 687      |  |  |  |  |
| 2.   | SUPPLY & INSTALL TRACER WIRE                         | LF    | 687      |  |  |  |  |
| 3.   | SUPPLY & INSTALL 24"X36"X36" HANDHOLE                | EACH  | 1        |  |  |  |  |
| 4.   | INSTALL 96CT ARMORED FIBER OPTIC CABLE - UNDERGROUND | LF    | 787      |  |  |  |  |