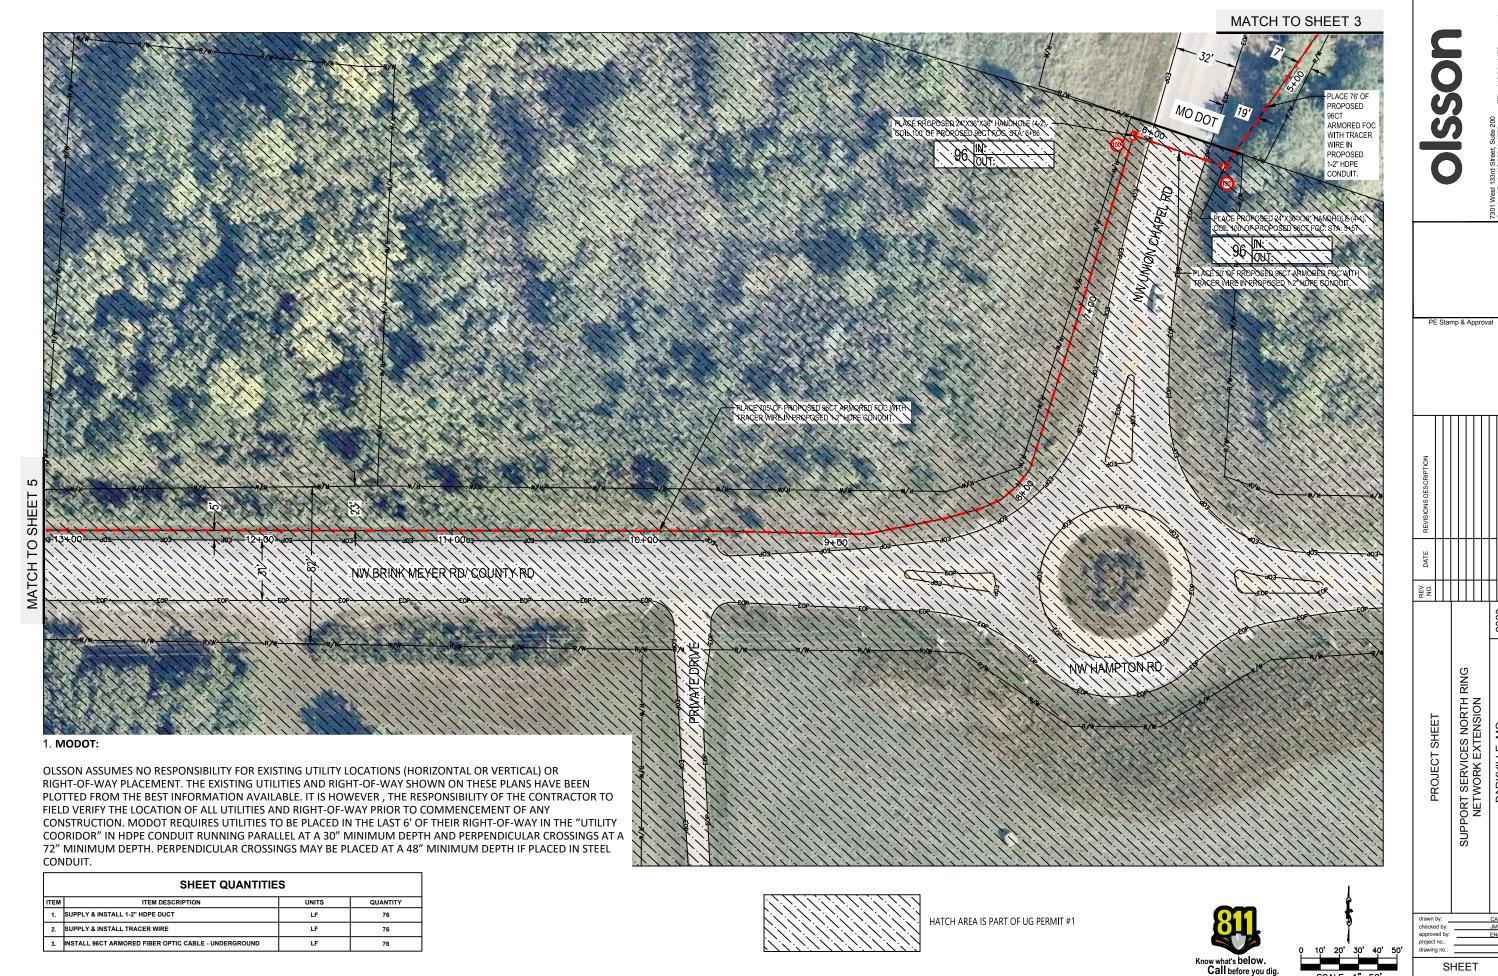

<u>Vicinity Map</u>

SUPPORT SERVICES NORTH RING
NETWORK EXTENSION
PARKVILLE, MO

CHRIST LOCKEY, CFCE
OFFICE OF EMERGENCY MANAGEMENT
FIBER OPTIC NETWORK
816.787.9542
CHRIS.LOCKEY@KCMO.ORG

- 1. CONTRACTOR MUST OBTAIN LOCATES PRIOR TO ANY TYPE OF EXCAVATION.
- 2. CONTRACTOR IS RESPONSIBLE FOR OBTAINING THE NECESSARY REQUIRED PERMITS PERTAINING TO ALL ASPECTS OF THE PROJECT AND MUST HAVE THE APPROPRIATE PERMITS AT THE JOB SITE.
- 3. ALL CABLE WILL BE PLACED AT STANDARD MINIMUM DEPTH OF 36" IN UNPAVED AREAS AND 48" MINIMUM BELOW STREETS AT ALL TIMES, UNLESS OTHERWISE NOTED IN THE PLANS.
- 4. ANY LANDSCAPING WILL BE REPLACED TO EQUAL OR BETTER THAN THAT WHICH EXISTED PRIOR TO WORK.
- 5. PROJECT SITE WILL BE PROPERLY SECURED PRIOR TO THE END OF EACH DAY.
- 6. ALL WORK IS TO BE IN ACCORDANCE WITH AUTHORITIES HAVING JURISDICTION IN THE WORK ZONE.
- 7. CONTRACTORS ARE ADVISED TO CONTACT PHSD FOR ANY ADDITIONAL INFORMATION OR CLARIFICATION CONCERNING SCOPE OF WORK OR THE REQUIREMENTS NECESSARY FOR PROJECT COMPLETION.
- 8. ANY FIELD ADJUSTMENTS TO THE PROPOSED PLAN MUST BE APPROVED BY AN APPROPRIATE PHSD REPRESENTATIVE.
- 9. BEFORE CONSTRUCTION BEGINS, CONTRACTOR SHALL TAKE THE APPROPRIATE PRECAUTIONS TO AVOID ANY POTENTIAL OBSTRUCTIONS PRIOR TO PROCEEDING WITH WORK.
- 10. OLSSON ASSUMES NO RESPONSIBILITY FOR EXISTING UTILITY LOCATIONS (HORIZONTAL OR VERTICAL) OR RIGHT-OF-WAY LOCATION. THE EXISTING UTILITIES AND RIGHT-OF-WAY SHOWN ON THESE PLANS HAVE BEEN PLOTTED FROM THE BEST INFORMATION AVAILABLE. IT IS HOWEVER, THE RESPONSIBILITY OF THE CONTRACTOR TO FIELD VERIFY THE LOCATION OF ALL UTILITIES AND RIGHT-OF-WAY PRIOR TO COMMENCEMENT OF ANY CONSTRUCTION.
- 11. MODOT: OLSSON ASSUMES NO RESPONSIBILITY FOR EXISTING UTILITY LOCATIONS (HORIZONTAL OR VERTICAL) OR RIGHT-OF-WAY PLACEMENT. THE EXISTING UTILITIES AND RIGHT-OF-WAY SHOWN ON THESE PLANS HAVE BEEN PLOTTED FROM THE BEST INFORMATION AVAILABLE. IT IS HOWEVER, THE RESPONSIBILITY OF THE CONTRACTOR TO FIELD VERIFY THE LOCATION OF ALL UTILITIES AND RIGHT-OF-WAY PRIOR TO COMMENCEMENT OF ANY CONSTRUCTION. MODOT REQUIRES UTILITIES TO BE PLACED IN THE LAST 6' OF THEIR RIGHT-OF-WAY IN THE "UTILITY COORIDOR" IN HDPE CONDUIT RUNNING PARALLEL AT A 30" MINIMUM DEPTH AND PERPENDICULAR CROSSINGS AT A 72" MINIMUM DEPTH. PERPENDICULAR CROSSINGS MAY BE PLACED AT A 48" MINIMUM DEPTH IF PLACED IN STEEL CONDUIT.