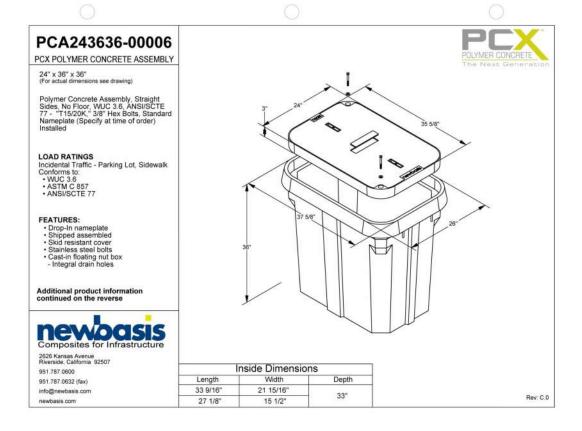

## **TYPICALS**

| PCA243636-00006                                                                                                                                                                                                                                     | PCX POLYMER CONCRETE ASSEMBLY                                                                                                                 | POLYMER CONCRETE The Mart Bennirshill                                 |
|-----------------------------------------------------------------------------------------------------------------------------------------------------------------------------------------------------------------------------------------------------|-----------------------------------------------------------------------------------------------------------------------------------------------|-----------------------------------------------------------------------|
| Polymer Concrete Assembly, Straight Side<br>"T15/20K," 3/8" Hex Bolts, Standard Name                                                                                                                                                                | s, No Floor, WUC 3.6, ANSI/SCTE 77 -<br>plate (Specify at time of order) Installed                                                            | 24" x 36" x 36" For actual dimensions, see drawing on front side.     |
| AVAILABLE OPTIONS  □ Tier 22 Load Rating                                                                                                                                                                                                            | NAMEPLATES  One standard nameplate included with each assembly, installed at the factory or                                                   | LIFT PIN FOR HAND HOLE COVER HOOK (NEWBASIS PIN: 0701 OR EQUIVALENT)  |
| Tier 22 Load Rating   Penta Bolts     Penta Bolts   Power Edward     Custom Nameplate Installed     Custom Nameplate Shipped Separately     Standard Nameplate Installed     Standard Nameplate Installed     Standard Nameplate Shipped Separately | each assembly maked at the factory or<br>easily installed in the field. Custom<br>nameplates are available. Contact<br>customer service.      | NAMEPLATE                                                             |
|                                                                                                                                                                                                                                                     | Electric     Telephone     Fiber Optic     Water     Street Lighting     Broadband     Traffic     CATV     Traffic Signal     Communications | LIFTING BOLTS TO ACCOMODATE LIFTING STRAPS  RFID SMART TAG INSIDE BOX |
| ☑ - Indicates a selected option  MATERIAL PROPERTIES  AND ATTRIBUTES                                                                                                                                                                                | WEIGHTS AND SHIPPING                                                                                                                          | PACKAGING (Steel Banding, Edge Protection)                            |
| Compressive Strength<br>Polymer Concrete - 11500 PSI<br>Per ASTM D695                                                                                                                                                                               | COVER WEIGHT: 98.0 lbs. BOX WEIGHT: 239.9 lbs.                                                                                                | PALLET QUANTITY: 4                                                    |
| Flexural Strength Polymer Concrete - 4000 PSI Per ASTM D790                                                                                                                                                                                         | ASSEMBLY WEIGHT: 337.9 lbs.                                                                                                                   |                                                                       |
| Coefficient of Friction (Dry)<br>1.085<br>Per ASTM C1028                                                                                                                                                                                            | Standard shipping includes van delivery                                                                                                       |                                                                       |
| Polymer Concrete - Advanced composite: Very high strength to weight ratio - Non-metalistic - Non-conductive - Not Residual - Non-conductive - UV Resistant - High impact resistant - Impervious to chemicals and moisture                           | of pallet quantities to the lower 48 states.<br>Partial pallet quantities and flat bed<br>shipping available at an additional cost,           | 76 1/2"                                                               |
| Materials tested in accordance with ASTM D-543<br>and ASTM D-570                                                                                                                                                                                    |                                                                                                                                               | 40°                                                                   |