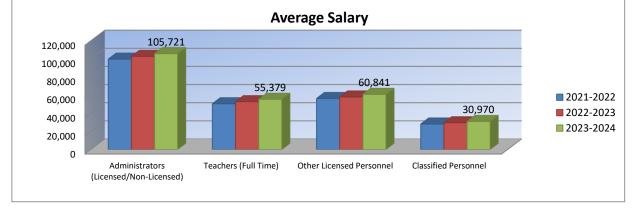

<u>Certify-Superintendent must sign!</u> <u>Revenue Neutral (County Certification) - C099</u>

Amend-Budget Amendment Instructions Average Salary-(OPTIONAL) Salaries page Cash Balances on all funds

Budget Checks-Quick checks if funds are in balance