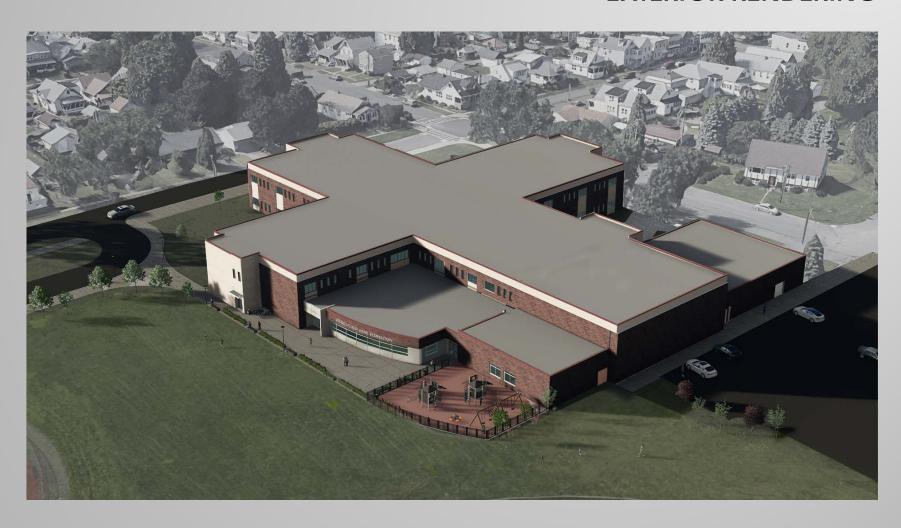

#### Site Plan

#### **LEGEND**

- A. PARENT DROP OFF: 14 CARS
- B. ON-STREET BUS PARKING: 8 BUSES
- C. RECONSTRUCTED PARKING LOT:
- 3 BUSES
- 63 EX. PARKING SPACES
- 98 PROPOSED PARKING SPACES
- 35 PARKING SPACES GAINED
- D. MULTI PURPOSE SYNTHETIC TURF FIELD:
  - SOCCER (180' X 360') YELLOW
  - LACROSSE (180' X 360') BLUE
- FOOTBALL GRAY
- E. SOFTBALL SYNTHETIC TURF FIELD.
  - LEFT FIELD: 200'
  - CENTER FIELD: +200'
  - RIGHT FIELD: +200'
- F. CHAIN LINK DUGOUTS WITH METAL ROOFS
- G. BULLPEN / BATTING CAGE
- H. FIELD LIGHTS
- PORTABLE BLEACHERS
- J. PLAYGROUND
- K. OUTDOOR CLASSROOM
- L. BUILDING ADDITION