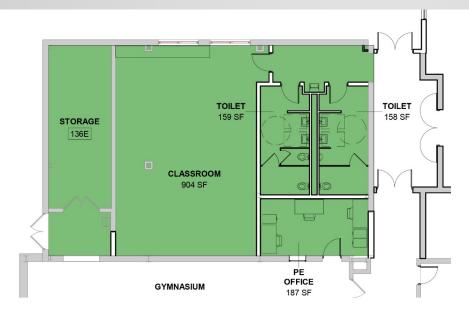

X. PARKING SPACES
- 98 PROPOSED PARKING SPACES
- 35 PARKING SPACES GAINED
- D. MULTI PURPOSE SYNTHETIC TURF FIELD:
  - SOCCER (180' X 360') YELLOW
  - LACROSSE (180' X 360') BLUE
- FOOTBALL GRAY
- E. SOFTBALL SYNTHETIC TURF FIELD.
  - LEFT FIELD: 200'
  - CENTER FIELD: +200'
  - RIGHT FIELD: +200'
- F. CHAIN LINK DUGOUTS WITH METAL ROOFS
- G. BULLPEN / BATTING CAGE
- H. FIELD LIGHTS
- PORTABLE BLEACHERS
- J. PLAYGROUND
- K. OUTDOOR CLASSROOM
- L. BUILDING ADDITION



#### **NOTES**

SYNTHETIC TURF FOOTPRINT 86,000 SF

#### First Floor Plan



### **Boy's Locker Room Conversion**

**GYMNASIUM** 

SPEECH/READING

210 SF

JAN. CL.

142



BOY'S LOCKER ROOM EXISTING FLOOR PLAN

**BOY'S LOCKER ROOM RENOVATION PLAN** 

### Girl's Locker Room Conversion



GIRL'S LOCKER ROOM EXISTING FLOOR PLAN



GIRL'S LOCKER ROOM RENOVATION PLAN

#### **Second Floor Plan**

15'

60'

#### **LEGEND** ADDITION CAFETERIA ADDITION BELOW KITCHEN UPGRADE OR RELOCATED TO NEW ADDITION ADA ELEVATOR ADDITION TOILET ROOM UPGRADES RENOVATIONS \$PCC.ED CAFETERIA RENOVATIONS CAFETERIA STAGE MODIFICATIONS / OFFICE SUITE GYMNASIUM UPGRADES (POSSIBLE DAYLIGHTING, LEAVE PARTITION) LOCKER ROOM RENOVATIONS 1 - (CONVERSION TO OFFICE, CLASSROOM, LGI) LOCKER ROOM RENOVATIONS 2 - (CLISTODIAL STORAGE) ART ROOM UPGRADES (FINISHES, CABS, CLAY TRAPS, KILN VENTILATION) UPGRADE REMAINING TOILET ROOMS (GANG AND INDIVIDUAL CLRM) REPLACE REMAINING DRINKING FOUNTAINS W/ ADA BOTTLE FILL UNITS 224 224 CONVERT ELEVATOR FLOORING REPLACEMENT TO STORAGE REPLACE FLOORING IN CLASSROOM BATHROOMS OTHER UPGRADES CLASSHOOM 228 223 ADD MORE