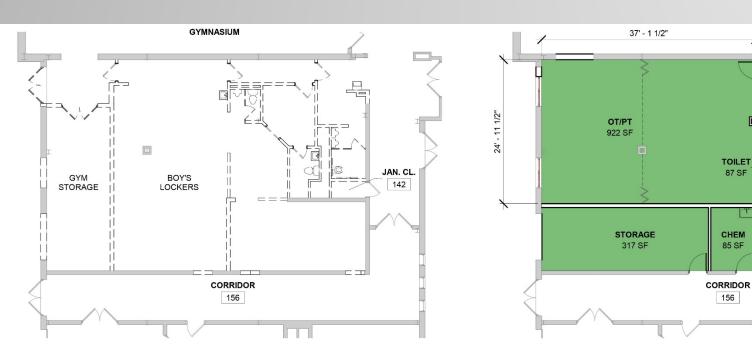

### **Boy's Locker Room Conversion**

**GYMNASIUM** 

SPEECH/READING

210 SF

JAN. CL.

142

BOY'S LOCKER ROOM EXISTING FLOOR PLAN

**BOY'S LOCKER ROOM RENOVATION PLAN** 