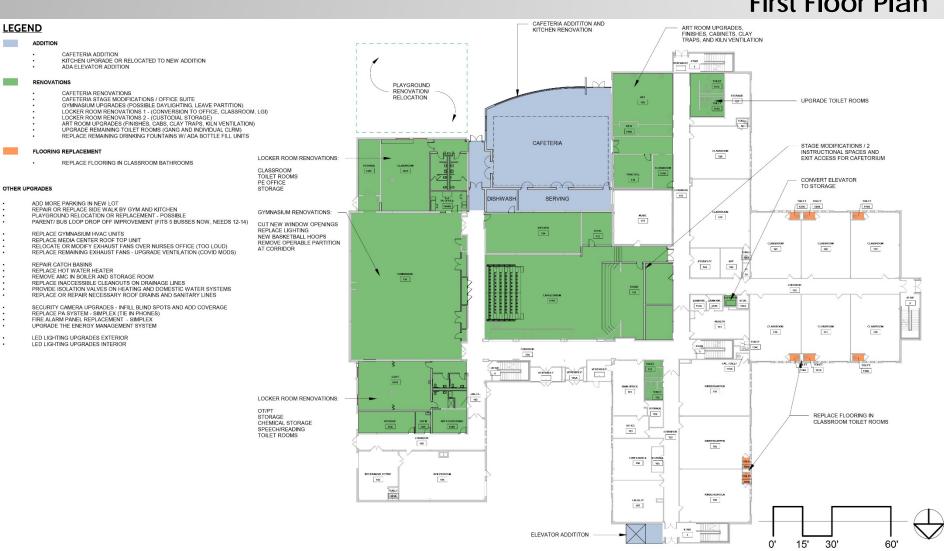

#### First Floor Plan

#### **LEGEND** ADDITION CAFETERIA ADDITION BELOW KITCHEN UPGRADE OR RELOCATED TO NEW ADDITION ADA ELEVATOR ADDITION TOILET ROOM UPGRADES RENOVATIONS \$PCC.ED CAFETERIA RENOVATIONS CAFETERIA STAGE MODIFICATIONS / OFFICE SUITE GYMNASIUM UPGRADES (POSSIBLE DAYLIGHTING, LEAVE PARTITION) LOCKER ROOM RENOVATIONS 1 - (CONVERSION TO OFFICE, CLASSROOM, LGI) LOCKER ROOM RENOVATIONS 2 - (CLISTODIAL STORAGE) ART ROOM UPGRADES (FINISHES, CABS, CLAY TRAPS, KILN VENTILATION) UPGRADE REMAINING TOILET ROOMS (GANG AND INDIVIDUAL CLRM) REPLACE REMAINING DRINKING FOUNTAINS W/ ADA BOTTLE FILL UNITS 224 224 CONVERT ELEVATOR FLOORING REPLACEMENT TO STORAGE REPLACE FLOORING IN CLASSROOM BATHROOMS OTHER UPGRADES CLASSHOOM 228 223 ADD MORE PARKING IN NEW LOT REPAIR OR REPLACE SIDE WALK BY GYM AND KITCHEN PLAYGROUND RELOCATION OR REPLACEMENT - POSSIBLE PARENT/ BUS LOOP DROP OFF IMPROVEMENT (FITS 5 BUSSES NOW, NEEDS 12-14) 224 CLASSROON 230 229 222 REPLACE GYMNASIUM HVAC UNITS REPLACE MEDIA CENTER ROOF TOP UNIT RELOCATE OR MODIFY EXHAUST FANS OVER NURSES OFFICE (TOO LOUD) REPLACE REMAINING EXHAUST FANS - UPGRADE VENTILATION (COVID MODS) REPLACE HOT WATER HEATER REMOVE AMC IN BOILER AND STORAGE ROOM REPLACE INACCESSIBLE CLEANOUTS ON DRAINAGE LINES PROVIDE ISOLATION VALVES ON HEATING AND DOMESTIC WATER SYSTEMS STORAGE OH KIL REPLACE OR REPAIR NECESSARY ROOF DRAINS AND SANITARY LINES SECURITY CAMERA UPGRADES - INFILL BLIND SPOTS AND ADD COVERAGE 210 Z348 PTA 281 REPLACE PA SYSTEM - SIMPLEX (TIE IN PHONES) 211 FIRE ALARM PANEL REPLACEMENT - SIMPLEX 219 UPGRADE THE ENERGY MANAGEMENT SYSTEM LED LIGHTING UPGRADES EXTERIOR LED LIGHTING UPGRADES INTERIOR CONVERT STORAGE 233 TO TOILET ROOM UPGRADES CLASSROOM 205 253 205

ELEVATOR ADDITION