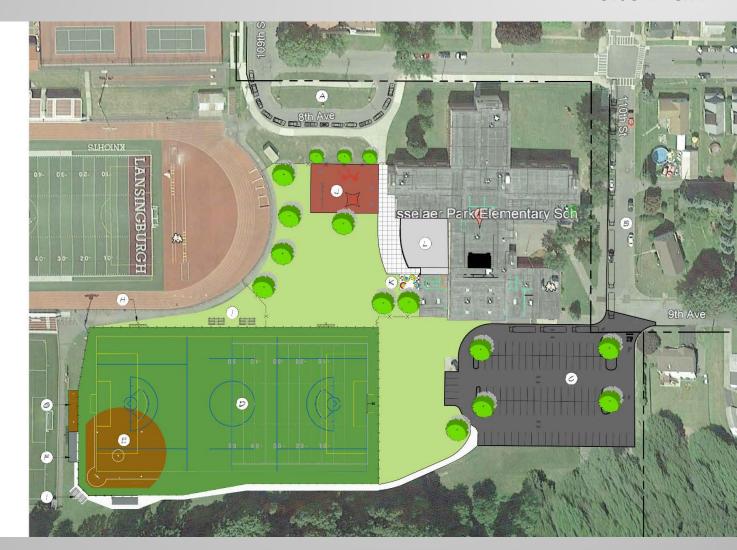

#### Site Plan

#### **LEGEND**

- A. PARENT DROP OFF: 14 CARS
- B. ON-STREET BUS PARKING: 8 BUSES
- C. RECONSTRUCTED PARKING LOT:
- 3 BUSES
- 63 EX. PARKING SPACES
- 98 PROPOSED PARKING SPACES
- 35 PARKING SPACES GAINED
- D. MULTI PURPOSE SYNTHETIC TURF FIELD:
  - SOCCER (180' X 360') YELLOW
  - LACROSSE (180' X 360') BLUE
- FOOTBALL GRAY
- E. SOFTBALL SYNTHETIC TURF FIELD.
  - LEFT FIELD: 200'
  - CENTER FIELD: +200'
  - RIGHT FIELD: +200'
- F. CHAIN LINK DUGOUTS WITH METAL ROOFS
- G. BULLPEN / BATTING CAGE
- H. FIELD LIGHTS
- PORTABLE BLEACHERS
- J. PLAYGROUND
- K. OUTDOOR CLASSROOM
- L. BUILDING ADDITION

#### **NOTES**

SYNTHETIC TURF FOOTPRINT 86,000 SF