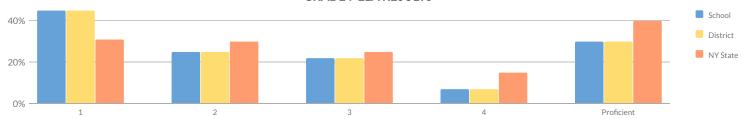

# **ELEMENTARY/MIDDLE INDICATOR LEVELS**

| Subgroup                                        | Composite<br>Performance | Growth | Composite Performance & Growth<br>Combined | English Language<br>Proficiency (ELP) | Progress | Chronic<br>Absenteeism |
|-------------------------------------------------|--------------------------|--------|--------------------------------------------|---------------------------------------|----------|------------------------|
| All Students                                    | 2                        | 2      | 2                                          | _                                     | 3        | 2                      |
| American Indian or Alaska Native                | -                        | -      | -                                          | -                                     | -        | -                      |
| Asian or Native Hawaiian/Other Pacific Islander | _                        | -      | _                                          | -                                     | _        | _                      |
| Black or African American                       | 2                        | 1      | 1                                          | -                                     | 3        | 3                      |
| Hispanic or Latino                              | 2                        | 2      | 2                                          | _                                     | 3        | 1                      |
| Multiracial                                     | 2                        | 1      | 1                                          | _                                     | 2        | 1                      |
| White                                           | 2                        | 2      | 2                                          | _                                     | 3        | 2                      |
| English Language Learners                       | 1                        | 2      | 1                                          | -                                     | -        | -                      |
| Students with Disabilities                      | 2                        | 2      | 2                                          | _                                     | 2        | 2                      |
| Economically Disadvantaged                      | 2                        | 1      | 1                                          | -                                     | 3        | 2                      |