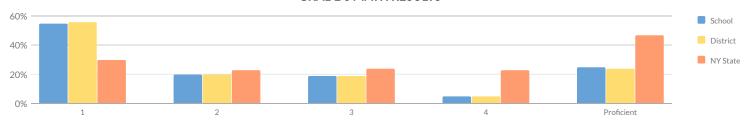

# **ELEMENTARY/MIDDLE INDICATOR LEVELS**

| Subgroup                                        | Composite<br>Performance | Growth | Composite Performance & Growth<br>Combined | English Language<br>Proficiency (ELP) | Progress | Chronic<br>Absenteeism |
|-------------------------------------------------|--------------------------|--------|--------------------------------------------|---------------------------------------|----------|------------------------|
| All Students                                    | 2                        | 2      | 2                                          | _                                     | 3        | 2                      |
| American Indian or Alaska Native                | -                        | -      | -                                          | -                                     | -        | -                      |
| Asian or Native Hawaiian/Other Pacific Islander | _                        | -      | _                                          | -                                     | _        | _                      |
| Black or African American                       | 2                        | 1      | 1                                          | -                                     | 3        | 3                      |
| Hispanic or Latino                              | 2                        | 2      | 2                                          | _                                     | 3        | 1                      |
| Multiracial                                     | 2                        | 1      | 1                                          | _                                     | 2        | 1                      |
| White                                           | 2                        | 2      | 2                                          | _                                     | 3        | 2                      |
| English Language Learners                       | 1                        | 2      | 1                                          | -                                     | -        | -                      |
| Students with Disabilities                      | 2                        | 2      | 2                                          | _                                     | 2        | 2                      |
| Economically Disadvantaged                      | 2                        | 1      | 1                                          | -                                     | 3        | 2                      |

# **ELEMENTARY/MIDDLE COMPOSITE PERFORMANCE**

| Subgroup                                        | Level |
|-------------------------------------------------|-------|
| All Students                                    | 2     |
| American Indian or Alaska Native                | _     |
| Asian or Native Hawaiian/Other Pacific Islander | _     |
| Black or African American                       | 2     |
| Hispanic or Latino                              | 2     |
| Multiracial                                     | 2     |
| White                                           | 2     |
| English Language Learners                       | 1     |
| Students with Disabilities                      | 2     |
| Economically Disadvantaged                      | 2     |