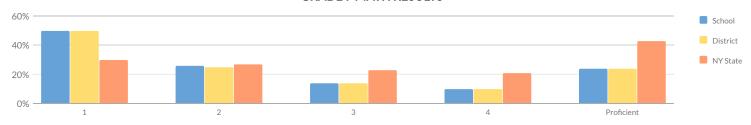

# **ELEMENTARY/MIDDLE INDICATOR LEVELS**

| Subgroup                                        | Composite<br>Performance | Growth | Composite Performance & Growth<br>Combined | English Language<br>Proficiency (ELP) | Progress | Chronic<br>Absenteeism |
|-------------------------------------------------|--------------------------|--------|--------------------------------------------|---------------------------------------|----------|------------------------|
| All Students                                    | 2                        | 2      | 2                                          | _                                     | 3        | 2                      |
| American Indian or Alaska Native                | -                        | -      | -                                          | -                                     | -        | -                      |
| Asian or Native Hawaiian/Other Pacific Islander | _                        | -      | _                                          | -                                     | _        | _                      |
| Black or African American                       | 2                        | 1      | 1                                          | -                                     | 3        | 3                      |
| Hispanic or Latino                              | 2                        | 2      | 2                                          | _                                     | 3        | 1                      |
| Multiracial                                     | 2                        | 1      | 1                                          | _                                     | 2        | 1                      |
| White                                           | 2                        | 2      | 2                                          | _                                     | 3        | 2                      |
| English Language Learners                       | 1                        | 2      | 1                                          | -                                     | -        | -                      |
| Students with Disabilities                      | 2                        | 2      | 2                                          | _                                     | 2        | 2                      |
| Economically Disadvantaged                      | 2                        | 1      | 1                                          | -                                     | 3        | 2                      |

# **ELEMENTARY/MIDDLE COMPOSITE PERFORMANCE**

| Subgroup                                        | Level |
|-------------------------------------------------|-------|
| All Students                                    | 2     |
| American Indian or Alaska Native                | _     |
| Asian or Native Hawaiian/Other Pacific Islander | _     |
| Black or African American                       | 2     |
| Hispanic or Latino                              | 2     |
| Multiracial                                     | 2     |
| White                                           | 2     |
| English Language Learners                       | 1     |
| Students with Disabilities                      | 2     |
| Economically Disadvantaged                      | 2     |