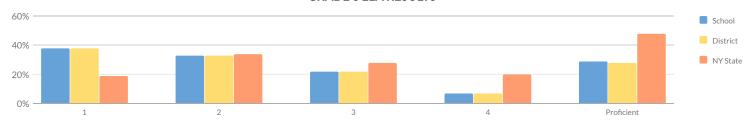

# **ELEMENTARY/MIDDLE INDICATOR LEVELS**

| Subgroup                                        | Composite<br>Performance | Growth | Composite Performance & Growth<br>Combined | English Language<br>Proficiency (ELP) | Progress | Chronic<br>Absenteeism |
|-------------------------------------------------|--------------------------|--------|--------------------------------------------|---------------------------------------|----------|------------------------|
| All Students                                    | 2                        | 2      | 2                                          | _                                     | 3        | 2                      |
| American Indian or Alaska Native                | -                        | -      | -                                          | -                                     | -        | -                      |
| Asian or Native Hawaiian/Other Pacific Islander | _                        | -      | _                                          | -                                     | _        | _                      |
| Black or African American                       | 2                        | 1      | 1                                          | -                                     | 3        | 3                      |
| Hispanic or Latino                              | 2                        | 2      | 2                                          | _                                     | 3        | 1                      |
| Multiracial                                     | 2                        | 1      | 1                                          | _                                     | 2        | 1                      |
| White                                           | 2                        | 2      | 2                                          | _                                     | 3        | 2                      |
| English Language Learners                       | 1                        | 2      | 1                                          | -                                     | -        | -                      |
| Students with Disabilities                      | 2                        | 2      | 2                                          | _                                     | 2        | 2                      |
| Economically Disadvantaged                      | 2                        | 1      | 1                                          | -                                     | 3        | 2                      |