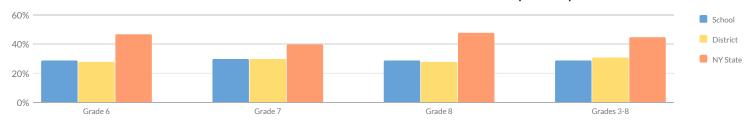

# **ELEMENTARY/MIDDLE INDICATOR LEVELS**

| Subgroup                                        | Composite<br>Performance | Growth | Composite Performance & Growth<br>Combined | English Language<br>Proficiency (ELP) | Progress | Chronic<br>Absenteeism |
|-------------------------------------------------|--------------------------|--------|--------------------------------------------|---------------------------------------|----------|------------------------|
| All Students                                    | 2                        | 2      | 2                                          | _                                     | 3        | 2                      |
| American Indian or Alaska Native                | -                        | -      | -                                          | -                                     | -        | -                      |
| Asian or Native Hawaiian/Other Pacific Islander | _                        | -      | _                                          | -                                     | _        | _                      |
| Black or African American                       | 2                        | 1      | 1                                          | -                                     | 3        | 3                      |
| Hispanic or Latino                              | 2                        | 2      | 2                                          | _                                     | 3        | 1                      |
| Multiracial                                     | 2                        | 1      | 1                                          | _                                     | 2        | 1                      |
| White                                           | 2                        | 2      | 2                                          | _                                     | 3        | 2                      |
| English Language Learners                       | 1                        | 2      | 1                                          | -                                     | -        | -                      |
| Students with Disabilities                      | 2                        | 2      | 2                                          | _                                     | 2        | 2                      |
| Economically Disadvantaged                      | 2                        | 1      | 1                                          | -                                     | 3        | 2                      |

# **ELEMENTARY/MIDDLE COMPOSITE PERFORMANCE**

| Subgroup                                        | Level |
|-------------------------------------------------|-------|
| All Students                                    | 2     |
| American Indian or Alaska Native                | _     |
| Asian or Native Hawaiian/Other Pacific Islander | _     |
| Black or African American                       | 2     |
| Hispanic or Latino                              | 2     |
| Multiracial                                     | 2     |
| White                                           | 2     |
| English Language Learners                       | 1     |
| Students with Disabilities                      | 2     |
| Economically Disadvantaged                      | 2     |