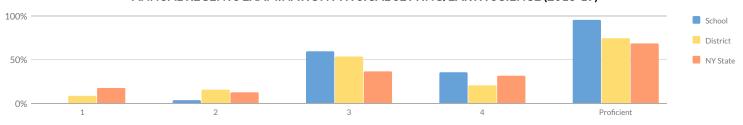

iian/Other Pacific Islander 1 \_ \_ \_ 2 Black or African American Hispanic or Latino 2 0 5 4 White 24 0% 0 0% 21% 15 63% 17% 24 100% 2 Multiracial 7 0 7 Small Group Total 0% 0 0% 1 14% 6 86% 0 0% 100% Female 13 0 0% 0 3 23% 9 69% 1 8% 13 100% 0 Male 18 0% 0 0% 3 17% 12 67% 3 17% 18 100% 31 0 0% 0 0% 19% 21 68% 13% 100% Non-English Language Learners 6 4 31 0 **Economically Disadvantaged** 13 0% 0 0% 2 15% 10 77% 1 8% 13 100% Not Economically Disadvantaged 18 0 0% 0 0% 4 22% 11 61% 3 17% 18 100% Not Migrant 31 0 0% 0 0% 6 19% 21 68% 4 13% 31 100% 31 0 0 0% 19% 21 100% Not Homeless 0% 6 68% 4 13% 31 0 Not in Foster Care 31 0% 0 0% 6 19% 21 68% 4 13% 31 100% Parent Not in Armed Forces 0 0% 0 0% 6 19% 21 68% 4 13% 31 100%

# ANNUAL REGENTS EXAMINATION PHYSICAL SETTING/EARTH SCIENCE (2018-19)



|                                                 | Per    |    | Scoring at |   |        |    |        | l  |        | 1        |                   |
|-------------------------------------------------|--------|----|------------|---|--------|----|--------|----|--------|----------|-------------------|
| Subgroup                                        | Tested | Le | vel 1      | L | evel 2 | Le | evel 3 | Le | evel 4 | Proficie | nt (Levels 3 & 4) |
|                                                 |        | #  | %          | # | %      | #  | %      | #  | %      | #        | %                 |
| All Students                                    | 25     | 0  | 0%         | 1 | 4%     | 15 | 60%    | 9  | 36%    | 24       | 96%               |
| General Education