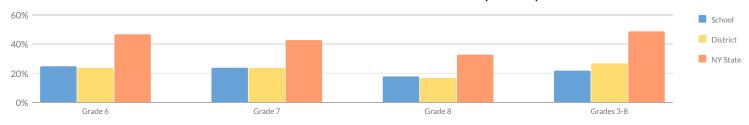

# **ELEMENTARY/MIDDLE INDICATOR LEVELS**

| Subgroup                                        | Composite<br>Performance | Growth | Composite Performance & Growth<br>Combined | English Language<br>Proficiency (ELP) | Progress | Chronic<br>Absenteeism |
|-------------------------------------------------|--------------------------|--------|--------------------------------------------|---------------------------------------|----------|------------------------|
| All Students                                    | 2                        | 2      | 2                                          | _                                     | 3        | 2                      |
| American Indian or Alaska Native                | -                        | -      | -                                          | -                                     | -        | -                      |
| Asian or Native Hawaiian/Other Pacific Islander | _                        | -      | _                                          | -                                     | _        | _                      |
| Black or African American                       | 2                        | 1      | 1                                          | -                                     | 3        | 3                      |
| Hispanic or Latino                              | 2                        | 2      | 2                                          | _                                     | 3        | 1                      |
| Multiracial                                     | 2                        | 1      | 1                                          | _                                     | 2        | 1                      |
| White                                           | 2                        | 2      | 2                                          | _                                     | 3        | 2                      |
| English Language Learners                       | 1                        | 2      | 1                                          | -                                     | -        | -                      |
| Students with Disabilities                      | 2                        | 2      | 2                                          | _                                     | 2        | 2                      |
| Economically Disadvantaged                      | 2                        | 1      | 1                                          | -                                     | 3        | 2                      |

# **ELEMENTARY/MIDDLE COMPOSITE PERFORMANCE**

| Subgroup                                        | Level |
|-------------------------------------------------|-------|
| All Students                                    | 2     |
| American Indian or Alaska Native                | _     |
| Asian or Native Hawaiian/Other Pacific Islander | _     |
| Black or African American                       | 2     |
| Hispanic or Latino                              | 2     |
| Multiracial                                     | 2     |
| White                                           | 2     |
| English Language Learners                       | 1     |
| Students with Disabilities                      | 2     |
| Economically Disadvantaged                      | 2     |