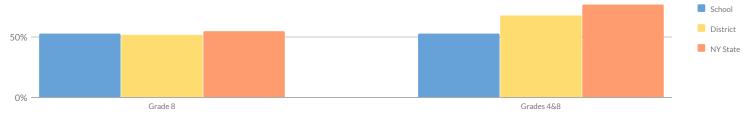

4          | 164    | 82 | 50%   | 53 | 32%   | 26 | 16%   | 3  | 2%    | 29        | 18%              |  |
| Homeless                                        | 2          | 11     | 6  | 55%   | 4  | 36%   | 1  | 9%    | 0  | 0%    | 1         | 9%               |  |
| Not Homeless                                    | 2          | 153    | 76 | 50%   | 49 | 32%   | 25 | 16%   | 3  | 2%    | 28        | 18%              |  |
| Not in Foster Care                              | 4          | 164    | 82 | 50%   | 53 | 32%   | 26 | 16%   | 3  | 2%    | 29        | 18%              |  |
| Parent Not in Armed Forces                      | 4          | 164    | 82 | 50%   | 53 | 32%   | 26 | 16%   | 3  | 2%    | 29        | 18%              |  |

# GRADES 4 & 8 SCIENCE SUMMARY RESULTS (2018-19)



#### Percent Proficient

| Grade      | Not Tested | Tested | Level 1 |     | Level 2 |     | Level 3 |     | Level 4 |    | Proficient (Levels 3 & 4) |     |
|------------|------------|--------|---------|-----|---------|-----|---------|-----|---------|----|---------------------------|-----|
|            |            |        | #       | %   | #       | %   | #       | %   | #       | %  | #                         | %   |
| Grade 8    | 6          | 161    | 30      | 19% | 46      | 29% | 73      | 45% | 12      | 7% | 85                        | 53% |
| Grades 4&8 | 6          | 161    | 30      | 19% | 46      | 29% | 73      | 45% | 12      | 7% | 85                        | 53% |

Advanced grade 8 students who take a Regents science test in lieu of the grade 8 science test are repo