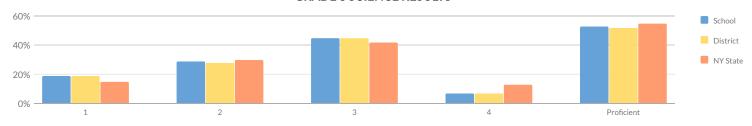

ed | Level 1 |     | Level 2 |     | Level 3 |     | Level 4 |    | Proficient (Levels 3 & 4) |     |
|------------|------------|--------|---------|-----|---------|-----|---------|-----|---------|----|---------------------------|-----|
|            |            |        | #       | %   | #       | %   | #       | %   | #       | %  | #                         | %   |
| Grade 8    | 6          | 161    | 30      | 19% | 46      | 29% | 73      | 45% | 12      | 7% | 85                        | 53% |
| Grades 4&8 | 6          | 161    | 30      | 19% | 46      | 29% | 73      | 45% | 12      | 7% | 85                        | 53% |

Advanced grade 8 students who take a Regents science test in lieu of the grade 8 science test are reported in the Regents 8 row.

# **GRADE 8 SCIENCE RESULTS**



Percentage Scoring at Levels

|                                                 |            | MEAN SCORE: 63 |    |       |    |       |    |       |    |        |           |                  |  |  |  |
|-------------------------------------------------|------------|----------------|----|-------|----|-------|----|-------|----|--------|-----------|------------------|--|--|--|
| Subgroup                                        | Not Tested | Tested         | Le | vel 1 | Le | vel 2 | Le | vel 3 | Le | evel 4 | Proficien | t (Levels 3 & 4) |  |  |  |
| Subgroup                                        | Not lested | resteu         | #  | %     | #  | %     | #  | %     | #  | %      | #         | %                |  |  |  |
| All Students                                    | 6          | 161