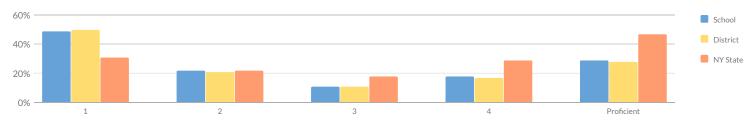

# **ELEMENTARY/MIDDLE INDICATOR LEVELS**

| Subgroup                                        | Composite<br>Performance | Growth | Composite Performance & Growth<br>Combined | English Language<br>Proficiency (ELP) | Progress | Chronic<br>Absenteeism |
|-------------------------------------------------|--------------------------|--------|--------------------------------------------|---------------------------------------|----------|------------------------|
| All Students                                    | 2                        | 2      | 2                                          | _                                     | 3        | 2                      |
| American Indian or Alaska Native                | -                        | -      | -                                          | -                                     | -        | -                      |
| Asian or Native Hawaiian/Other Pacific Islander | _                        | -      | _                                          | -                                     | _        | _                      |
| Black or African American                       | 2                        | 1      | 1                                          | -                                     | 3        | 3                      |
| Hispanic or Latino                              | 2                        | 2      | 2                                          | _                                     | 3        | 1                      |
| Multiracial                                     | 2                        | 1      | 1                                          | _                                     | 2        | 1                      |
| White                                           | 2                        | 2      | 2                                          | _                                     | 3        | 2                      |
| English Language Learners                       | 1                        | 2      | 1                                          | -                                     | -        | -                      |
| Students with Disabilities                      | 2                        | 2      | 2                                          | _                                     | 2        | 2                      |
| Economically Disadvantaged                      | 2                        | 1      | 1                                          | -                                     | 3        | 2                      |