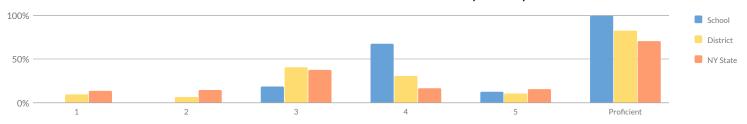

| 5          | 149            | 28 | 19%   | 39 | 26%   | 70 | 47%   | 12 | 8%     | 82        | 55%              |  |  |  |
| Not in Foster Care                              | 6          | 161            | 30 | 19%   | 46 | 29%   | 73 | 45%   | 12 | 7%     | 85        | 53%              |  |  |  |
| Parent Not in Armed Forces                      | 6          | 161            | 30 | 19%   | 46 | 29%   | 73 | 45%   | 12 | 7%     | 85        | 53%              |  |  |  |

Annual Regents examination results include those from August, January, and June of the reporting year. If a student takes the same Regents examination multiple times during the reporting year, only the highest score is included in these results.

#### ANNUAL REGENTS EXAMINATION ALGEBRA I (2018-19)



Percentage Scoring at Levels Level 3 Level 5 Proficient (Levels 3 & Above) Level 1 Level 2 Level 4 Tested Subgroup # % % % # % % 0 All Students 31 0% 0 0% 6 19% 21 68% 4 13% 31 100% General Education 30 Students with Disabilities 1 Asian or Native Hawaiian/Other Pacific Islander 1 \_ \_ \_ 2 Black or African American Hispanic or Latino 2 0 5 4 White 24 0% 0 0% 21% 15 63% 17% 24 100% 2 Multiracial 7 0 7 Small Group Total 0% 0 0% 1 14% 6 86% 0 0% 100% Female 13 0 0% 0 3 23% 9 69% 1 8% 13 100% 0 Male 18 0% 0 0% 3 17% 12 67% 3 17% 18 100% 31 0 0% 0 0% 19% 21 68% 13% 100% Non-English Language Learners 6 4 31 0 **Economically Disadvantaged** 13 0% 0 0% 2 15% 10 77% 1 8% 13 100% Not Economically Disadvantaged 18 0 0% 0 0% 4 22% 11 61% 3 17% 18 100% Not Migrant 31 0 0% 0 0% 6 19% 21 68% 4 13% 31