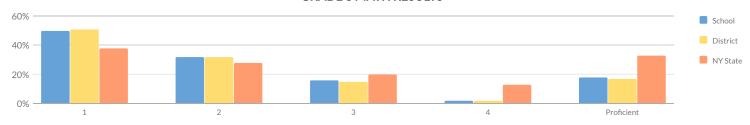

# **ELEMENTARY/MIDDLE INDICATOR LEVELS**

| Subgroup                                        | Composite<br>Performance | Growth | Composite Performance & Growth<br>Combined | English Language<br>Proficiency (ELP) | Progress | Chronic<br>Absenteeism |
|-------------------------------------------------|--------------------------|--------|--------------------------------------------|---------------------------------------|----------|------------------------|
| All Students                                    | 2                        | 2      | 2                                          | _                                     | 3        | 2                      |
| American Indian or Alaska Native                | -                        | -      | -                                          | -                                     | -        | -                      |
| Asian or Native Hawaiian/Other Pacific Islander | _                        | -      | _                                          | -                                     | _        | _                      |
| Black or African American                       | 2                        | 1      | 1                                          | -                                     | 3        | 3                      |
| Hispanic or Latino                              | 2                        | 2      | 2                                          | _                                     | 3        | 1                      |
| Multiracial                                     | 2                        | 1      | 1                                          | _                                     | 2        | 1                      |
| White                                           | 2                        | 2      | 2                                          | _                                     | 3        | 2                      |
| English Language Learners                       | 1                        | 2      | 1                                          | -                                     | -        | -                      |
| Students with Disabilities                      | 2                        | 2      | 2                                          | _                                     | 2        | 2                      |
| Economically Disadvantaged                      | 2                        | 1      | 1                                          | -                                     | 3        | 2                      |

# **ELEMENTARY/MIDDLE COMPOSITE PERFORMANCE**

| Subgroup                                        | Level |
|-------------------------------------------------|-------|
| All Students                                    | 2     |
| American Indian or Alaska Native                | _     |
| Asian or Native Hawaiian/Other Pacific Islander | _     |
| Black or African American                       | 2     |
| Hispanic or Latino                              | 2     |
| Multiracial                                     | 2     |
| White                                           | 2     |
| English Language Learners                       | 1     |
| Students with Disabilities                      | 2     |
| Economically Disadvantaged                      | 2     |