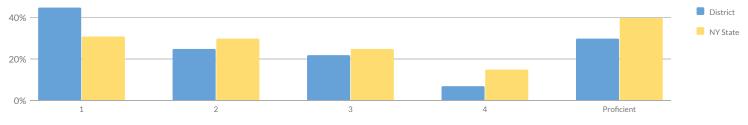

# ELEMENTARY/MIDDLE CORE SUBJECT PERFORMANCE

| Subgroup                                        | Subject  | Cohort | Index | Level |
|-------------------------------------------------|----------|--------|-------|-------|
|                                                 | ELA      | 968    | 100   |       |
|                                                 | Math     | 954    | 89    |       |
| All Students                                    | Science  | 326    | 167   | 1     |
|                                                 | Combined | 2,248  | 105   |       |
|                                                 | ELA      | 4      | _     |       |
|                                                 | Math     | 4      | _     |       |
| American Indian or Alaska Native                | Science  | 1      | _     | _     |
|                                                 | Combined | 9      | _     |       |
|                                                 | ELA      | 12     | 163   |       |
|                                                 | Math     | 12     | 108   |       |
| Asian or Native Hawaiian/Other Pacific Islander | Science  | 2      | _     | -     |
|                                                 | Combined | 26     | _     |       |
|                                                 | ELA      | 171    | 94    |       |
|                                                 | Math     | 166    | 77    |       |
| Black or African American                       | Science  | 56     | 148   | 1     |
|                                                 | Combined | 393    | 95    |       |
|                                                 | ELA      | 127    | 89    |       |
|                                                 | Math     | 124    | 69    |       |
| Hispanic or Latino                              | Science  | 44     | 132   | 1     |
|                                                 | Combined | 295    | 87    |       |
|                                                 | ELA      | 91     | 80    |       |
|                                                 | Math     | 89     | 74    |       |
| Multiracial                                     | Science  | 31     | 194   | 1     |
|                                                 | Combined | 211    | 94    |       |
|                                                 | ELA      | 570    | 107   |       |
|                                                 | Math     | 566    | 99    |       |
| White                                           | Science  | 192    | 176   | 2     |
|                                                 | Combined | 1,328  | 114   |       |
|                                                 | ELA      | 46     | 60    |       |
|                                                 | Math     | 51     | 41    |       |
| English Language Learners                       | Science  | 20     | 128   | 2     |
|                                                 | Combined | 117    | 63    |       |
|                                                 | ELA      | 196    | 44    |       |
|                                                 | Math     | 191    | 42    |       |
| Students with Disabilities                      | Science  | 65     | 121   | 1     |
|                                                 | Combined | 452    | 54    |       |
| Economically Disadvantaged                      | ELA      | 713    | 88    | 1     |
|                                                 |          |        | 75    |       |
|                                                 | Math     | 698    | 75    |       |