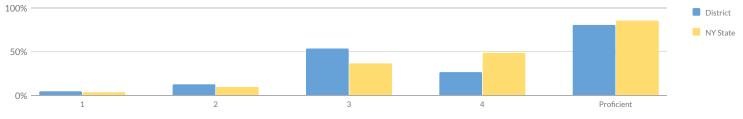

& 4) |
|---|------------|------------|--------|----|--------|----|--------|-----|-------|----|-------|------------|----------------|
|   | Glade      | Not lested | lesteu | #  | %      | #  | %      | #   | %     | #  | %     | #          | %              |
|   | Grade 4    | 3          | 186    | 10 | 5%     | 25 | 13%    | 101 | 54%   | 50 | 27%   | 151        | 81%            |
| ſ | Grade 8    | 10         | 162    | 31 | 19%    | 46 | 28%    | 73  | 45%   | 12 | 7%    | 85         | 52%            |
|   | Grades 4&8 | 13         | 348    | 41 | 12%    | 71 | 20%    | 174 | 50%   | 62 | 18%   | 236        | 68%            |

Advanced grade 8 students who take a Regents science test in lieu of the grade 8 science test are reported in the Regents 8 row.

## **GRADE 4 SCIENCE RESULTS**



|                                                 |            | ME     | AN SC | ORE: 7 | 5  |        |     |       |    |       |            |                |
|-------------------------------------------------|------------|--------|-------|--------|----|--------|-----|-------|----|-------|------------|----------------|
| Subgroup                                        | Not Tested | Tested | Le    | vel 1  | Le | evel 2 | Lev | vel 3 | Le | vel 4 | Proficient | (Levels 3 & 4) |
| Sundtonh                                        | Not lested | Testeu | #     | %      | #  | %      | #   | %     | #  | %     | #          | %              |
| All Students                                    | 3          | 186    | 10    | 5%     | 25 | 13%    | 101 | 54%   | 50 | 27%   | 151        | 81%