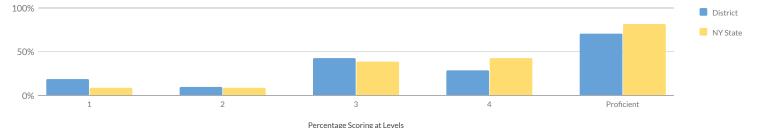

# ELEMENTARY/MIDDLE CORE SUBJECT PERFORMANCE

| Subgroup                                        | Subject  | Cohort | Index | Level |
|-------------------------------------------------|----------|--------|-------|-------|
|                                                 | ELA      | 968    | 100   |       |
|                                                 | Math     | 954    | 89    |       |
| All Students                                    | Science  | 326    | 167   | 1     |
|                                                 | Combined | 2,248  | 105   |       |
|                                                 | ELA      | 4      | _     |       |
|                                                 | Math     | 4      | _     |       |
| American Indian or Alaska Native                | Science  | 1      | _     | _     |
|                                                 | Combined | 9      | _     |       |
|                                                 | ELA      | 12     | 163   |       |
|                                                 | Math     | 12     | 108   |       |
| Asian or Native Hawaiian/Other Pacific Islander | Science  | 2      | _     | -     |
|                                                 | Combined | 26     | _     |       |
|                                                 | ELA      | 171    | 94    |       |
|                                                 | Math     | 166    | 77    |       |
| Black or African American                       | Science  | 56     | 148   | 1     |
|                                                 | Combined | 393    | 95    |       |
|                                                 | ELA      | 127    | 89    |       |
|                                                 | Math     | 124    | 69    |       |
| Hispanic or Latino                              | Science  | 44     | 132   | 1     |
|                                                 | Combined | 295    | 87    |       |
|                                                 | ELA      | 91     | 80    |       |
|                                                 | Math     | 89     | 74    |       |
| Multiracial                                     | Science  | 31     | 194   | 1     |
|                                                 | Combined | 211    | 94    |       |
|                                                 | ELA      | 570    | 107   |       |
|                                                 | Math     | 566    | 99    |       |
| White                                           | Science  | 192    | 176   | 2     |
|                                                 | Combined | 1,328  | 114   |       |
|                                                 | ELA      | 46     | 60    |       |
|                                                 | Math     | 51     | 41    |       |
| English Language Learners                       | Science  | 20     | 128   | 2     |
|                                                 | Combined | 117    | 63    |       |
|                                                 | ELA      | 196    | 44    |       |
|                                                 | Math     | 191    | 42    |       |
| Students with Disabilities                      | Science  | 65     | 121   | 1     |
|                                                 | Combined | 452    | 54    |       |
| Economically Disadvantaged                      | ELA      | 713    | 88    | 1     |
|                                                 |          |        | 75    |       |
|                                                 | Math     | 698    | 75    |       |