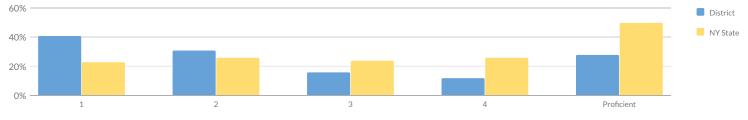

# ELEMENTARY/MIDDLE CORE SUBJECT PERFORMANCE

| Subgroup                                        | Subject  | Cohort | Index | Level |
|-------------------------------------------------|----------|--------|-------|-------|
|                                                 | ELA      | 968    | 100   |       |
|                                                 | Math     | 954    | 89    |       |
| All Students                                    | Science  | 326    | 167   | 1     |
|                                                 | Combined | 2,248  | 105   |       |
|                                                 | ELA      | 4      | _     |       |
|                                                 | Math     | 4      | _     |       |
| American Indian or Alaska Native                | Science  | 1      | _     | _     |
|                                                 | Combined | 9      | _     |       |
|                                                 | ELA      | 12     | 163   |       |
|                                                 | Math     | 12     | 108   |       |
| Asian or Native Hawaiian/Other Pacific Islander | Science  | 2      | _     | -     |
|                                                 | Combined | 26     | _     |       |
|                                                 | ELA      | 171    | 94    |       |
|                                                 | Math     | 166    | 77    |       |
| Black or African American                       | Science  | 56     | 148   | 1     |
|                                                 | Combined | 393    | 95    |       |
|                                                 | ELA      | 127    | 89    |       |
|                                                 | Math     | 124    | 69    |       |
| Hispanic or Latino                              | Science  | 44     | 132   | 1     |
|                                                 | Combined | 295    | 87    |       |
|                                                 | ELA      | 91     | 80    |       |
|                                                 | Math     | 89     | 74    |       |
| Multiracial                                     | Science  | 31     | 194   | 1     |
|                                                 | Combined | 211    | 94    |       |
|                                                 | ELA      | 570    | 107   |       |
|                                                 | Math     | 566    | 99    |       |
| White                                           | Science  | 192    | 176   | 2     |
|                                                 | Combined | 1,328  | 114   |       |
|                                                 | ELA      | 46     | 60    |       |
|                                                 | Math     | 51     | 41    |       |
| English Language Learners                       | Science  | 20     | 128   | 2     |
|                                                 | Combined | 117    | 63    |       |
|                                                 | ELA      | 196    | 44    |       |
|                                                 | Math     | 191    | 42    |       |
| Students with Disabilities                      | Science  | 65     | 121   | 1     |
|                                                 | Combined | 452    | 54    |       |
| Economically Disadvantaged                      | ELA      | 713    | 88    | 1     |
|                                                 |          |        | 75    |       |
|                                                 | Math     | 698    | 75    |       |