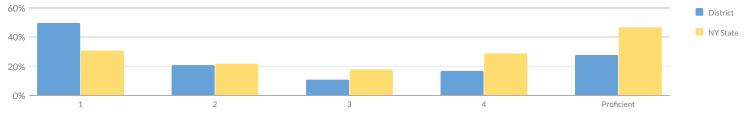

# ELEMENTARY/MIDDLE CORE SUBJECT PERFORMANCE

| Subgroup                                        | Subject  | Cohort | Index | Level |
|-------------------------------------------------|----------|--------|-------|-------|
|                                                 | ELA      | 968    | 100   |       |
|                                                 | Math     | 954    | 89    |       |
| All Students                                    | Science  | 326    | 167   | 1     |
|                                                 | Combined | 2,248  | 105   |       |
|                                                 | ELA      | 4      | _     |       |
|                                                 | Math     | 4      | _     |       |
| American Indian or Alaska Native                | Science  | 1      | _     | _     |
|                                                 | Combined | 9      | _     |       |
|                                                 | ELA      | 12     | 163   |       |
|                                                 | Math     | 12     | 108   |       |
| Asian or Native Hawaiian/Other Pacific Islander | Science  | 2      | _     | -     |
|                                                 | Combined | 26     | _     |       |
|                                                 | ELA      | 171    | 94    |       |
|                                                 | Math     | 166    | 77    |       |
| Black or African American                       | Science  | 56     | 148   | 1     |
|                                                 | Combined | 393    | 95    |       |
|                                                 | ELA      | 127    | 89    |       |
|                                                 | Math     | 124    | 69    |       |
| Hispanic or Latino                              | Science  | 44     | 132   | 1     |
|                                                 | Combined | 295    | 87    |       |
|                                                 | ELA      | 91     | 80    |       |
|                                                 | Math     | 89     | 74    |       |
| Multiracial                                     | Science  | 31     | 194   | 1     |
|                                                 | Combined | 211    | 94    |       |
|                                                 | ELA      | 570    | 107   |       |
|                                                 | Math     | 566    | 99    |       |
| White                                           | Science  | 192    | 176   | 2     |
|                                                 | Combined | 1,328  | 114   |       |
|                                                 | ELA      | 46     | 60    |       |
|                                                 | Math     | 51     | 41    |       |
| English Language Learners                       | Science  | 20     | 128   | 2     |
|                                                 | Combined | 117    | 63    |       |
|                                                 | ELA      | 196    | 44    |       |
|                                                 | Math     | 191    | 42    |       |
| Students with Disabilities                      | Science  | 65     | 121   | 1     |
|                                                 | Combined | 452    | 54    |       |
| Economically Disadvantaged                      | ELA      | 713    | 88    | 1     |
|                                                 |          |        | 75    |       |
|                                                 | Math     | 698    | 75    |       |