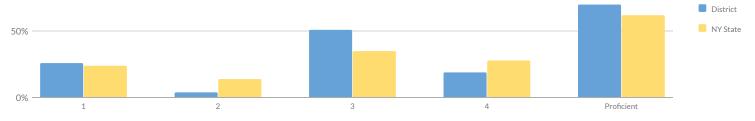

# SECONDARY COMPOSITE PERFORMANCE

| Subgroup                         | Subject        | Cohort | Index | Combined Index | Level |  |
|----------------------------------|----------------|--------|-------|----------------|-------|--|
|                                  | ELA            | 184    | 167   |                |       |  |
|                                  | Math           | 184    | 132   | 1/2            |       |  |
| All Students                     | Science        | 184    | 202   | 168            | 2     |  |
|                                  | Social Studies | 184    | 213   |                |       |  |
|                                  | ELA            | 1      | _     |                |       |  |
|                                  | Math           | 1      | -     |                |       |  |
| American Indian or Alaska Native | Science        | 1      | _     | -              | _     |  |
|                                  | Social Studies | 1      | -     |                |       |  |
|                                  | ELA            | 46     | 159   |                |       |  |
|                                  | Math           | 46     | 122   | 450            | 0     |  |
| Black or African American        | Science        | 46     | 189   | 159            | 2     |  |
|                                  | Social Studies | 46     | 213   |                |       |  |
|                                  | ELA            | 42     | 167   |                |       |  |
|                                  | Math           | 42     | 121   | 1/2            | 2     |  |
| lispanic or Latino               | Science        | 42     | 194   | 163            | 2     |  |
|                                  | Social Studies | 42     | 213   |                |       |  |
|                                  | ELA            | 22     | 155   |                |       |  |
| Multiracial                      | Math           | 22     | 139   | 169            | 2     |  |
| Muturaciai                       | Science        | 22     | 214   | 107            | 2     |  |
|                                  | Social Studies | 22     | 218   |                |       |  |
|                                  | ELA            | 100    | 173   |                |       |  |
| White                            | Math           | 100    | 140   | 175            | 2     |  |
| winte                            | Science        | 100    | 209   | 175            | Z     |  |
|                                  | Social Studies | 100    | 215   |                |       |  |
|                                  | ELA            | 4      | -     |                |       |  |
| English Language Learners        | Math           | 4      | -     | _              | _     |  |
| English Language Learners        | Science        | 4      | -     | _              |       |  |
|                                  | Social Studies | 4      | -     |                |       |  |
|                                  | ELA            | 34     | 107   |                |       |  |
| Students with Disabilities       | Math           | 34     | 72    | 116            | 3     |  |
|                                  | Science        | 34     | 165   | 110            | 5     |  |
|                                  | Social Studies | 34     | 172   |                |       |  |
|                                  | ELA            | 111    | 154   |                |       |  |
| Economically Disadvantaged       | Math           | 111    | 118   | 158            | 2     |  |
| Leonomicany Disauvantageu        | Science        | 111    | 197   | 1.00           | 2     |  |
|                                  | Social Studies | 111    | 209   |                | 1     |  |