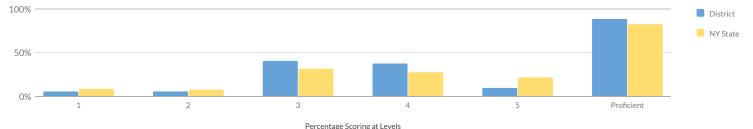

# SECONDARY COMPOSITE PERFORMANCE

| Subgroup                         | Subject        | Cohort | Index | Combined Index | Level |  |
|----------------------------------|----------------|--------|-------|----------------|-------|--|
|                                  | ELA            | 184    | 167   |                |       |  |
|                                  | Math           | 184    | 132   | 1/2            |       |  |
| All Students                     | Science        | 184    | 202   | 168            | 2     |  |
|                                  | Social Studies | 184    | 213   |                |       |  |
|                                  | ELA            | 1      | _     |                |       |  |
|                                  | Math           | 1      | -     |                |       |  |
| American Indian or Alaska Native | Science        | 1      | _     | -              | _     |  |
|                                  | Social Studies | 1      | -     |                |       |  |
|                                  | ELA            | 46     | 159   |                |       |  |
|                                  | Math           | 46     | 122   | 450            | 0     |  |
| Black or African American        | Science        | 46     | 189   | 159            | 2     |  |
|                                  | Social Studies | 46     | 213   |                |       |  |
|                                  | ELA            | 42     | 167   |                |       |  |
|                                  | Math           | 42     | 121   | 1/2            | 2     |  |
| lispanic or Latino               | Science        | 42     | 194   | 163            | 2     |  |
|                                  | Social Studies | 42     | 213   |                |       |  |
|                                  | ELA            | 22     | 155   |                |       |  |
| Multiracial                      | Math           | 22     | 139   | 169            | 2     |  |
| Muturaciai                       | Science        | 22     | 214   | 107            | 2     |  |
|                                  | Social Studies | 22     | 218   |                |       |  |
|                                  | ELA            | 100    | 173   |                |       |  |
| White                            | Math           | 100    | 140   | 175            | 2     |  |
| winte                            | Science        | 100    | 209   | 175            | Z     |  |
|                                  | Social Studies | 100    | 215   |                |       |  |
|                                  | ELA            | 4      | -     |                |       |  |
| English Language Learners        | Math           | 4      | -     | _              | _     |  |
| English Language Learners        | Science        | 4      | -     | _              |       |  |
|                                  | Social Studies | 4      | -     |                |       |  |
|                                  | ELA            | 34     | 107   |                |       |  |
| Students with Disabilities       | Math           | 34     | 72    | 116            | 3     |  |
|                                  | Science        | 34     | 165   | 110            | 5     |  |
|                                  | Social Studies | 34     | 172   |                |       |  |
|                                  | ELA            | 111    | 154   |                |       |  |
| Economically Disadvantaged       | Math           | 111    | 118   | 158            | 2     |  |
| Leonomicany Disauvantageu        | Science        | 111    | 197   | 1.00           | 2     |  |
|                                  | Social Studies | 111    | 209   |                | 1     |  |