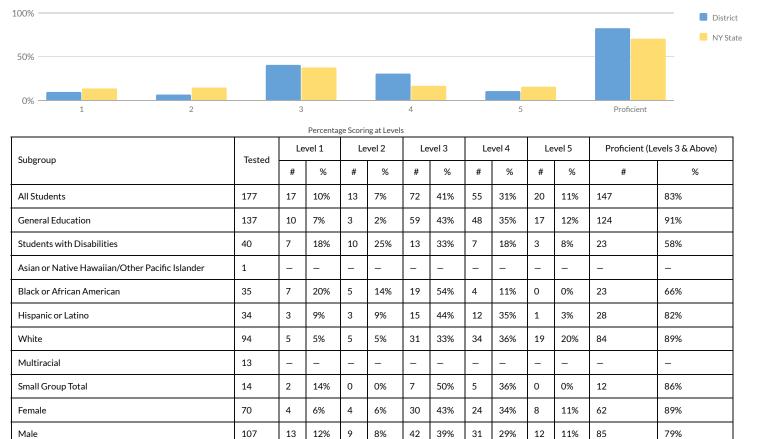

# ELEMENTARY/MIDDLE CORE SUBJECT PERFORMANCE

| Subgroup                                        | Subject  | Cohort | Index | Level |
|-------------------------------------------------|----------|--------|-------|-------|
|                                                 | ELA      | 968    | 100   |       |
|                                                 | Math     | 954    | 89    |       |
| All Students                                    | Science  | 326    | 167   | 1     |
|                                                 | Combined | 2,248  | 105   |       |
|                                                 | ELA      | 4      | _     |       |
|                                                 | Math     | 4      | _     |       |
| American Indian or Alaska Native                | Science  | 1      | _     | _     |
|                                                 | Combined | 9      | _     |       |
|                                                 | ELA      | 12     | 163   |       |
|                                                 | Math     | 12     | 108   |       |
| Asian or Native Hawaiian/Other Pacific Islander | Science  | 2      | _     | -     |
|                                                 | Combined | 26     | _     |       |
|                                                 | ELA      | 171    | 94    |       |
|                                                 | Math     | 166    | 77    |       |
| Black or African American                       | Science  | 56     | 148   | 1     |
|                                                 | Combined | 393    | 95    |       |
|                                                 | ELA      | 127    | 89    |       |
|                                                 | Math     | 124    | 69    |       |
| Hispanic or Latino                              | Science  | 44     | 132   | 1     |
|                                                 | Combined | 295    | 87    |       |
|                                                 | ELA      | 91     | 80    |       |
|                                                 | Math     | 89     | 74    |       |
| Multiracial                                     | Science  | 31     | 194   | 1     |
|                                                 | Combined | 211    | 94    |       |
|                                                 | ELA      | 570    | 107   |       |
|                                                 | Math     | 566    | 99    |       |
| White                                           | Science  | 192    | 176   | 2     |
|                                                 | Combined | 1,328  | 114   |       |
|                                                 | ELA      | 46     | 60    |       |
|                                                 | Math     | 51     | 41    |       |
| English Language Learners                       | Science  | 20     | 128   | 2     |
|                                                 | Combined | 117    | 63    |       |
|                                                 | ELA      | 196    | 44    |       |
|                                                 | Math     | 191    | 42    |       |
| Students with Disabilities                      | Science  | 65     | 121   | 1     |
|                                                 | Combined | 452    | 54    |       |
| Economically Disadvantaged                      | ELA      | 713    | 88    | 1     |
|                                                 |          |        | 75    |       |
|                                                 | Math     | 698    | 75    |       |

| Subgroup | Subject  | Cohort | Index | Level |
|----------|----------|--------|-------|-------|
|          | Combined | 1,647  | 93    |       |