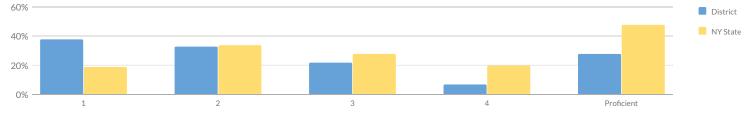

# ELEMENTARY/MIDDLE CORE SUBJECT PERFORMANCE

| Subgroup                                        | Subject  | Cohort | Index | Level |
|-------------------------------------------------|----------|--------|-------|-------|
|                                                 | ELA      | 968    | 100   |       |
|                                                 | Math     | 954    | 89    |       |
| All Students                                    | Science  | 326    | 167   | 1     |
|                                                 | Combined | 2,248  | 105   |       |
|                                                 | ELA      | 4      | _     |       |
|                                                 | Math     | 4      | _     |       |
| American Indian or Alaska Native                | Science  | 1      | _     | _     |
|                                                 | Combined | 9      | _     |       |
|                                                 | ELA      | 12     | 163   |       |
|                                                 | Math     | 12     | 108   |       |
| Asian or Native Hawaiian/Other Pacific Islander | Science  | 2      | _     | -     |
|                                                 | Combined | 26     | _     |       |
|                                                 | ELA      | 171    | 94    |       |
|                                                 | Math     | 166    | 77    |       |
| Black or African American                       | Science  | 56     | 148   | 1     |
|                                                 | Combined | 393    | 95    |       |
|                                                 | ELA      | 127    | 89    |       |
|                                                 | Math     | 124    | 69    |       |
| Hispanic or Latino                              | Science  | 44     | 132   | 1     |
|                                                 | Combined | 295    | 87    |       |
|                                                 | ELA      | 91     | 80    |       |
|                                                 | Math     | 89     | 74    |       |
| Multiracial                                     | Science  | 31     | 194   | 1     |
|                                                 | Combined | 211    | 94    |       |
|                                                 | ELA      | 570    | 107   |       |
|                                                 | Math     | 566    | 99    |       |
| White                                           | Science  | 192    | 176   | 2     |
|                                                 | Combined | 1,328  | 114   |       |
|                                                 | ELA      | 46     | 60    |       |
|                                                 | Math     | 51     | 41    |       |
| English Language Learners                       | Science  | 20     | 128   | 2     |
|                                                 | Combined | 117    | 63    |       |
|                                                 | ELA      | 196    | 44    |       |
|                                                 | Math     | 191    | 42    |       |
| Students with Disabilities                      | Science  | 65     | 121   | 1     |
|                                                 | Combined | 452    | 54    |       |
| Economically Disadvantaged                      | ELA      | 713    | 88    | 1     |
|                                                 |          |        | 75    |       |
|                                                 | Math     | 698    | 75    |       |