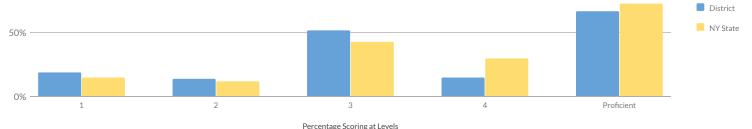

## ELEMENTARY/MIDDLE PROGRESS

| Subgroup                         | Subject | Baseline | Cohort | Index | District<br>MIP | State<br>MIP | Long-<br>Term<br>Goal | Exceed Long-<br>Term Goal | Met SH<br>Target | Met AG<br>Target | End<br>Goal | Level | Average<br>Of<br>Levels |
|----------------------------------|---------|----------|--------|-------|-----------------|--------------|-----------------------|---------------------------|------------------|------------------|-------------|-------|-------------------------|
|                                  | ELA     | 79       | 968    | 100   | 89              | 105          | 122                   | 161                       | -                | Y                | 200         | 3     | 3                       |
| All Students                     | Math    | 70       | 954    | 89    | 81              | 107          | 124                   | 162                       | -                | Y                | 200         | 3     | 3                       |
| American Indian or Alaska Native | ELA     | -        | 4      | -     | -               | _            | -                     | _                         | -                | -                | _           | -     | _                       |
| American Indian of Alaska Native | Math    | -        | 4      | -     | -               | _            | -                     | _                         | -                | -                | _           | -     |                         |
| Asian or Native Hawaiian/Other   | ELA     | _        | 12     | _     | _               | _            | _                     | -                         | _                | _                | _           | _     | -                       |
| Pacific Islander                 | Math    | _        | 12     | _     | _               | _            | _                     | -                         | _                | _                | _           | _     |                         |
|                                  | ELA     | 63       | 171    | 94    | 74              | 98           | 116                   | 158                       | -                | Y                | 200         | 3     | - 3                     |
| Black or African American        | Math    | 49       | 166    | 77    | 61              | 88           | 107                   | 154                       | -                | Y                | 200         | 3     |                         |
|                                  | ELA     | 66       | 127    | 89    | 77              | 95           | 113                   | 157                       | _                | Y                | 200         | 3     | 3                       |
| Hispanic or Latino               | Math    | 57       | 124    | 69    | 68              | 92           | 111                   | 155                       | -                | Y                | 200         | 3     |                         |
|                                  | ELA     | 80       | 91     | 80    | 90              | 102          | 119                   | 159                       | N                | -                | 200         | 1     | 1                       |
| Multiracial                      | Math    | 72       | 89     | 74    | 82              | 104          | 120                   | 160                       | N                | -                | 200         | 1     | 1                       |
| White                            | ELA     | 87       | 570    | 107   | 96              | 102          | 119                   | 160                       | -                | _                | 200         | 3     | 2                       |
| white                            | Math    | 78       | 566    | 99    | 88              | 110          | 126                   | 163                       | -                | Y                | 200         | 3     | 3                       |
|                                  | ELA     | 41       | 46     | 60    | 54              | 67           | 90                    | 145                       | -                | N                | 200         | 2     | 1                       |
| English Language Learners        | Math    | 41       | 51     | 41    | 54              | 83           | 103                   | 152                       | N                | -                | 200         | 1     | 1                       |
| Students with Disabilities       | ELA     | 37       | 196    | 44    | 50              | 61           | 85                    | 142                       | N                | -                | 200         | 1     | 1                       |
| Students with Disabilities       | Math    | 30       | 191    | 42    | 43              | 61           | 85                    | 142                       | Y                | -                | 200         | 2     | 1                       |
| Franciscilla Disada antara d     | ELA     | 69       | 713    | 88    | 79              | 95           | 113                   | 157                       | -                | N                | 200         | 2     | 2                       |
| Economically Disadvantaged       | Math    | 56       | 698    | 75    | 68              | 94           | 112                   | 156                       | -                | N                | 200         | 2     | 2                       |