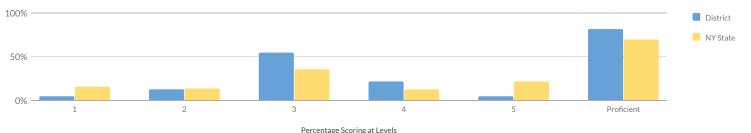

# SECONDARY COMPOSITE PERFORMANCE

| Subgroup                         | Subject        | Cohort | Index | Combined Index | Level |  |
|----------------------------------|----------------|--------|-------|----------------|-------|--|
|                                  | ELA            | 184    | 167   |                |       |  |
|                                  | Math           | 184    | 132   | 1/2            |       |  |
| All Students                     | Science        | 184    | 202   | 168            | 2     |  |
|                                  | Social Studies | 184    | 213   |                |       |  |
|                                  | ELA            | 1      | _     |                |       |  |
|                                  | Math           | 1      | -     |                |       |  |
| American Indian or Alaska Native | Science        | 1      | _     | -              | _     |  |
|                                  | Social Studies | 1      | -     |                |       |  |
|                                  | ELA            | 46     | 159   |                |       |  |
|                                  | Math           | 46     | 122   | 450            | 0     |  |
| Black or African American        | Science        | 46     | 189   | 159            | 2     |  |
|                                  | Social Studies | 46     | 213   |                |       |  |
|                                  | ELA            | 42     | 167   |                |       |  |
|                                  | Math           | 42     | 121   | 1/2            | 2     |  |
| lispanic or Latino               | Science        | 42     | 194   | 163            | 2     |  |
|                                  | Social Studies | 42     | 213   |                |       |  |
|                                  | ELA            | 22     | 155   |                |       |  |
| Multiracial                      | Math           | 22     | 139   | 169            | 2     |  |
| Muturaciai                       | Science        | 22     | 214   | 107            | 2     |  |
|                                  | Social Studies | 22     | 218   |                |       |  |
|                                  | ELA            | 100    | 173   |                |       |  |
| White                            | Math           | 100    | 140   | 175            | 2     |  |
| winte                            | Science        | 100    | 209   | 175            | Z     |  |
|                                  | Social Studies | 100    | 215   |                |       |  |
|                                  | ELA            | 4      | -     |                |       |  |
| English Language Learners        | Math           | 4      | -     | _              | _     |  |
| English Language Learners        | Science        | 4      | -     | _              |       |  |
|                                  | Social Studies | 4      | -     |                |       |  |
|                                  | ELA            | 34     | 107   |                |       |  |
| Students with Disabilities       | Math           | 34     | 72    | 116            | 3     |  |
|                                  | Science        | 34     | 165   | 110            | 5     |  |
|                                  | Social Studies | 34     | 172   |                |       |  |
|                                  | ELA            | 111    | 154   |                |       |  |
| Economically Disadvantaged       | Math           | 111    | 118   | 158            | 2     |  |
| Leonomicany Disauvantageu        | Science        | 111    | 197   | 1.00           | 2     |  |
|                                  | Social Studies | 111    | 209   |                | 1     |  |