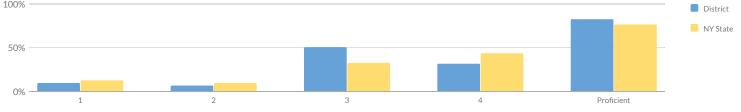

# SECONDARY COMPOSITE PERFORMANCE

| Subgroup                         | Subject        | Cohort | Index | Combined Index | Level |  |
|----------------------------------|----------------|--------|-------|----------------|-------|--|
|                                  | ELA            | 184    | 167   |                |       |  |
|                                  | Math           | 184    | 132   | 1/2            |       |  |
| All Students                     | Science        | 184    | 202   | 168            | 2     |  |
|                                  | Social Studies | 184    | 213   |                |       |  |
|                                  | ELA            | 1      | _     |                |       |  |
|                                  | Math           | 1      | -     |                |       |  |
| American Indian or Alaska Native | Science        | 1      | _     | -              | _     |  |
|                                  | Social Studies | 1      | -     |                |       |  |
|                                  | ELA            | 46     | 159   |                |       |  |
|                                  | Math           | 46     | 122   | 450            | 0     |  |
| Black or African American        | Science        | 46     | 189   | 159            | 2     |  |
|                                  | Social Studies | 46     | 213   |                |       |  |
|                                  | ELA            | 42     | 167   |                |       |  |
|                                  | Math           | 42     | 121   | 1/2            | 2     |  |
| lispanic or Latino               | Science        | 42     | 194   | 163            | 2     |  |
|                                  | Social Studies | 42     | 213   |                |       |  |
|                                  | ELA            | 22     | 155   |                |       |  |
| Multiracial                      | Math           | 22     | 139   | 169            | 2     |  |
| Muturaciai                       | Science        | 22     | 214   | 107            | 2     |  |
|                                  | Social Studies | 22     | 218   |                |       |  |
|                                  | ELA            | 100    | 173   |                |       |  |
| White                            | Math           | 100    | 140   | 175            | 2     |  |
| winte                            | Science        | 100    | 209   | 175            | Z     |  |
|                                  | Social Studies | 100    | 215   |                |       |  |
|                                  | ELA            | 4      | -     |                |       |  |
| English Language Learners        | Math           | 4      | -     | _              | _     |  |
| English Language Learners        | Science        | 4      | -     | _              |       |  |
|                                  | Social Studies | 4      | -     |                |       |  |
|                                  | ELA            | 34     | 107   |                |       |  |
| Students with Disabilities       | Math           | 34     | 72    | 116            | 3     |  |
|                                  | Science        | 34     | 165   | 110            | 5     |  |
|                                  | Social Studies | 34     | 172   |                |       |  |
|                                  | ELA            | 111    | 154   |                |       |  |
| Economically Disadvantaged       | Math           | 111    | 118   | 158            | 2     |  |
| Leonomicany Disauvantageu        | Science        | 111    | 197   | 1.00           | 2     |  |
|                                  | Social Studies | 111    | 209   |                | 1     |  |