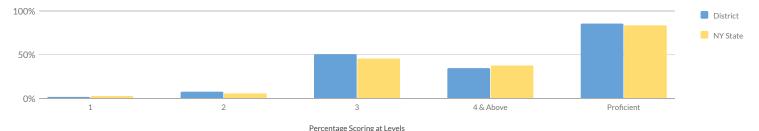

# SECONDARY INDICATOR LEVELS

| Subgroup                                              | Composite<br>Performance | Graduation<br>Rate | Composite Performance & Graduation Rate Combined | English Language<br>Proficiency (ELP) | Progress | Chronic<br>Absenteeism | College, Career, &<br>Civic Readiness<br>(CCCR) |
|-------------------------------------------------------|--------------------------|--------------------|--------------------------------------------------|---------------------------------------|----------|------------------------|-------------------------------------------------|
| All Students                                          | 2                        | 1                  | 1                                                | -                                     | 1        | 1                      | 4                                               |
| American Indian or Alaska<br>Native                   | -                        | -                  | -                                                | _                                     | -        | -                      | _                                               |
| Asian or Native<br>Hawaiian/Other Pacific<br>Islander | _                        | _                  | -                                                | _                                     | _        | _                      | -                                               |
| Black or African American                             | 2                        | 2                  | 2                                                | -                                     | 2        | 1                      | 4                                               |
| Hispanic or Latino                                    | 2                        | 3                  | 2                                                | -                                     | 2        | 3                      | 4                                               |
| Multiracial                                           | 2                        | -                  | 2                                                | -                                     | -        | 1                      | -                                               |
| White                                                 | 2                        | 1                  | 2                                                | -                                     | 1        | 1                      | 3                                               |
| English Language Learners                             | _                        | -                  | _                                                | -                                     | -        | 3                      | -                                               |
| Students with Disabilities                            | 3                        | 2                  | 2                                                | _                                     | 1        | 2                      | 4                                               |
| Economically Disadvantaged                            | 2                        | 2                  | 2                                                | _                                     | 1        | 2                      | 4                                               |

# SECONDARY COMPOSITE PERFORMANCE

| Subgroup                         | Subject        | Cohort | Index | Combined Index | Level |  |
|----------------------------------|----------------|--------|-------|----------------|-------|--|
|                                  | ELA            | 184    | 167   |                |       |  |
|                                  | Math           | 184    | 132   | 1/2            |       |  |
| All Students                     | Science        | 184    | 202   | 168            | 2     |  |
|                                  | Social Studies | 184    | 213   |                |       |  |
|                                  | ELA            | 1      | _     |                |       |  |
|                                  | Math           | 1      | -     |                |       |  |
| American Indian or Alaska Native | Science        | 1      | _     | -              | _     |  |
|                                  | Social Studies | 1      | -     |                |       |  |
|                                  | ELA            | 46     | 159   |                |       |  |
|                                  | Math           | 46     | 122   | 450            | 0     |  |
| Black or African American        | Science        | 46     | 189   | 159            | 2     |  |
|                                  | Social Studies | 46     | 213   |                |       |  |
|                                  | ELA            | 42     | 167   |                |       |  |
|                                  | Math           | 42     | 121   | 1/2            | 2     |  |
| lispanic or Latino               | Science        | 42     | 194   | 163            | 2     |  |
|                                  | Social Studies | 42     | 213   |                |       |  |
|                                  | ELA            | 22     | 155   |                |       |  |
| Multiracial                      | Math           | 22     | 139   | 169            | 2     |  |
| Muturaciai                       | Science        | 22     | 214   | 107            | 2     |  |
|                                  | Social Studies | 22     | 218   |                |       |  |
|                                  | ELA            | 100    | 173   |                |       |  |
| White                            | Math           | 100    | 140   | 175            | 2     |  |
| winte                            | Science        | 100    | 209   | 175            | Z     |  |
|                                  | Social Studies | 100    | 215   |                |       |  |
|                                  | ELA            | 4      | -     |                |       |  |
| English Language Learners        | Math           | 4      | -     | _              | _     |  |
| English Language Learners        | Science        | 4      | -     | _              |       |  |
|                                  | Social Studies | 4      | -     |                |       |  |
|                                  | ELA            | 34     | 107   |                |       |  |
| Students with Disabilities       | Math           | 34     | 72    | 116            | 3     |  |
|                                  | Science        | 34     | 165   | 110            | 5     |  |
|                                  | Social Studies | 34     | 172   |                |       |  |
|                                  | ELA            | 111    | 154   |                |       |  |
| Economically Disadvantaged       | Math           | 111    | 118   | 158            | 2     |  |
| Leonomicany Disauvantageu        | Science        | 111    | 197   | 1.00           | 2     |  |
|                                  | Social Studies | 111    | 209   |                | 1     |  |