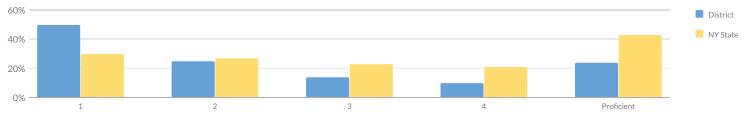

# ELEMENTARY/MIDDLE CORE SUBJECT PERFORMANCE

| Subgroup                                        | Subject  | Cohort | Index | Level |
|-------------------------------------------------|----------|--------|-------|-------|
|                                                 | ELA      | 968    | 100   |       |
|                                                 | Math     | 954    | 89    |       |
| All Students                                    | Science  | 326    | 167   | 1     |
|                                                 | Combined | 2,248  | 105   |       |
|                                                 | ELA      | 4      | _     |       |
|                                                 | Math     | 4      | _     |       |
| American Indian or Alaska Native                | Science  | 1      | _     | _     |
|                                                 | Combined | 9      | _     |       |
|                                                 | ELA      | 12     | 163   |       |
|                                                 | Math     | 12     | 108   |       |
| Asian or Native Hawaiian/Other Pacific Islander | Science  | 2      | _     | -     |
|                                                 | Combined | 26     | _     |       |
|                                                 | ELA      | 171    | 94    |       |
|                                                 | Math     | 166    | 77    |       |
| Black or African American                       | Science  | 56     | 148   | 1     |
|                                                 | Combined | 393    | 95    |       |
|                                                 | ELA      | 127    | 89    |       |
|                                                 | Math     | 124    | 69    |       |
| Hispanic or Latino                              | Science  | 44     | 132   | 1     |
|                                                 | Combined | 295    | 87    |       |
|                                                 | ELA      | 91     | 80    |       |
|                                                 | Math     | 89     | 74    |       |
| Multiracial                                     | Science  | 31     | 194   | 1     |
|                                                 | Combined | 211    | 94    |       |
|                                                 | ELA      | 570    | 107   |       |
|                                                 | Math     | 566    | 99    |       |
| White                                           | Science  | 192    | 176   | 2     |
|                                                 | Combined | 1,328  | 114   |       |
|                                                 | ELA      | 46     | 60    |       |
|                                                 | Math     | 51     | 41    |       |
| English Language Learners                       | Science  | 20     | 128   | 2     |
|                                                 | Combined | 117    | 63    |       |
|                                                 | ELA      | 196    | 44    |       |
|                                                 | Math     | 191    | 42    |       |
| Students with Disabilities                      | Science  | 65     | 121   | 1     |
|                                                 | Combined | 452    | 54    |       |
| Economically Disadvantaged                      | ELA      | 713    | 88    | 1     |
|                                                 |          |        | 75    |       |
|                                                 | Math     | 698    | 75    |       |