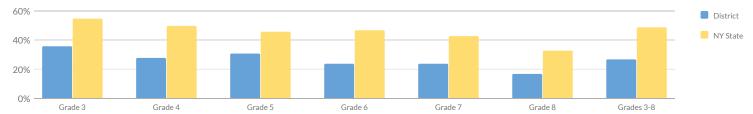

# ELEMENTARY/MIDDLE CORE SUBJECT PERFORMANCE

| Subgroup                                        | Subject  | Cohort | Index | Level |
|-------------------------------------------------|----------|--------|-------|-------|
|                                                 | ELA      | 968    | 100   |       |
|                                                 | Math     | 954    | 89    |       |
| All Students                                    | Science  | 326    | 167   | 1     |
|                                                 | Combined | 2,248  | 105   |       |
|                                                 | ELA      | 4      | _     |       |
|                                                 | Math     | 4      | _     |       |
| American Indian or Alaska Native                | Science  | 1      | _     | _     |
|                                                 | Combined | 9      | _     |       |
|                                                 | ELA      | 12     | 163   |       |
|                                                 | Math     | 12     | 108   |       |
| Asian or Native Hawaiian/Other Pacific Islander | Science  | 2      | _     | -     |
|                                                 | Combined | 26     | _     |       |
|                                                 | ELA      | 171    | 94    |       |
|                                                 | Math     | 166    | 77    |       |
| Black or African American                       | Science  | 56     | 148   | 1     |
|                                                 | Combined | 393    | 95    |       |
|                                                 | ELA      | 127    | 89    |       |
|                                                 | Math     | 124    | 69    |       |
| Hispanic or Latino                              | Science  | 44     | 132   | 1     |
|                                                 | Combined | 295    | 87    |       |
|                                                 | ELA      | 91     | 80    |       |
|                                                 | Math     | 89     | 74    |       |
| Multiracial                                     | Science  | 31     | 194   | 1     |
|                                                 | Combined | 211    | 94    |       |
|                                                 | ELA      | 570    | 107   |       |
|                                                 | Math     | 566    | 99    |       |
| White                                           | Science  | 192    | 176   | 2     |
|                                                 | Combined | 1,328  | 114   |       |
|                                                 | ELA      | 46     | 60    |       |
|                                                 | Math     | 51     | 41    |       |
| English Language Learners                       | Science  | 20     | 128   | 2     |
|                                                 | Combined | 117    | 63    |       |
|                                                 | ELA      | 196    | 44    |       |
|                                                 | Math     | 191    | 42    |       |
| Students with Disabilities                      | Science  | 65     | 121   | 1     |
|                                                 | Combined | 452    | 54    |       |
| Economically Disadvantaged                      | ELA      | 713    | 88    | 1     |
|                                                 |          |        | 75    |       |
|                                                 | Math     | 698    | 75    |       |