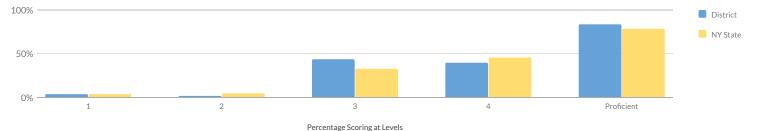

# ELEMENTARY/MIDDLE CORE SUBJECT PERFORMANCE

| Subgroup                                        | Subject  | Cohort | Index | Level |
|-------------------------------------------------|----------|--------|-------|-------|
|                                                 | ELA      | 968    | 100   |       |
|                                                 | Math     | 954    | 89    |       |
| All Students                                    | Science  | 326    | 167   | 1     |
|                                                 | Combined | 2,248  | 105   |       |
|                                                 | ELA      | 4      | _     |       |
|                                                 | Math     | 4      | _     |       |
| American Indian or Alaska Native                | Science  | 1      | _     | _     |
|                                                 | Combined | 9      | _     |       |
|                                                 | ELA      | 12     | 163   |       |
|                                                 | Math     | 12     | 108   |       |
| Asian or Native Hawaiian/Other Pacific Islander | Science  | 2      | _     | -     |
|                                                 | Combined | 26     | _     |       |
|                                                 | ELA      | 171    | 94    |       |
|                                                 | Math     | 166    | 77    |       |
| Black or African American                       | Science  | 56     | 148   | 1     |
|                                                 | Combined | 393    | 95    |       |
|                                                 | ELA      | 127    | 89    |       |
|                                                 | Math     | 124    | 69    |       |
| Hispanic or Latino                              | Science  | 44     | 132   | 1     |
|                                                 | Combined | 295    | 87    |       |
|                                                 | ELA      | 91     | 80    |       |
|                                                 | Math     | 89     | 74    |       |
| Multiracial                                     | Science  | 31     | 194   | 1     |
|                                                 | Combined | 211    | 94    |       |
|                                                 | ELA      | 570    | 107   |       |
|                                                 | Math     | 566    | 99    |       |
| White                                           | Science  | 192    | 176   | 2     |
|                                                 | Combined | 1,328  | 114   |       |
|                                                 | ELA      | 46     | 60    |       |
|                                                 | Math     | 51     | 41    |       |
| English Language Learners                       | Science  | 20     | 128   | 2     |
|                                                 | Combined | 117    | 63    |       |
|                                                 | ELA      | 196    | 44    |       |
|                                                 | Math     | 191    | 42    |       |
| Students with Disabilities                      | Science  | 65     | 121   | 1     |
|                                                 | Combined | 452    | 54    |       |
| Economically Disadvantaged                      | ELA      | 713    | 88    | 1     |
|                                                 |          |        | 75    |       |
|                                                 | Math     | 698    | 75    |       |