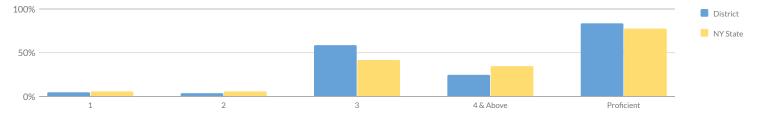

# SECONDARY INDICATOR LEVELS

| Subgroup                                              | Composite<br>Performance | Graduation<br>Rate | Composite Performance & Graduation Rate Combined | English Language<br>Proficiency (ELP) | Progress | Chronic<br>Absenteeism | College, Career, &<br>Civic Readiness<br>(CCCR) |
|-------------------------------------------------------|--------------------------|--------------------|--------------------------------------------------|---------------------------------------|----------|------------------------|-------------------------------------------------|
| All Students                                          | 2                        | 1                  | 1                                                | -                                     | 1        | 1                      | 4                                               |
| American Indian or Alaska<br>Native                   | -                        | -                  | -                                                | _                                     | -        | -                      | _                                               |
| Asian or Native<br>Hawaiian/Other Pacific<br>Islander | _                        | _                  | -                                                | _                                     | _        | _                      | -                                               |
| Black or African American                             | 2                        | 2                  | 2                                                | -                                     | 2        | 1                      | 4                                               |
| Hispanic or Latino                                    | 2                        | 3                  | 2                                                | -                                     | 2        | 3                      | 4                                               |
| Multiracial                                           | 2                        | -                  | 2                                                | -                                     | -        | 1                      | -                                               |
| White                                                 | 2                        | 1                  | 2                                                | -                                     | 1        | 1                      | 3                                               |
| English Language Learners                             | _                        | -                  | _                                                | -                                     | -        | 3                      | -                                               |
| Students with Disabilities                            | 3                        | 2                  | 2                                                | _                                     | 1        | 2                      | 4                                               |
| Economically Disadvantaged                            | 2                        | 2                  | 2                                                | _                                     | 1        | 2                      | 4                                               |