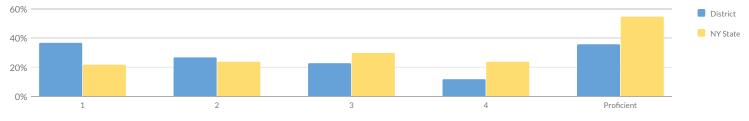

# ELEMENTARY/MIDDLE CORE SUBJECT PERFORMANCE

| Subgroup                                        | Subject  | Cohort | Index | Level |
|-------------------------------------------------|----------|--------|-------|-------|
|                                                 | ELA      | 968    | 100   |       |
|                                                 | Math     | 954    | 89    |       |
| All Students                                    | Science  | 326    | 167   | 1     |
|                                                 | Combined | 2,248  | 105   |       |
|                                                 | ELA      | 4      | _     |       |
|                                                 | Math     | 4      | _     |       |
| American Indian or Alaska Native                | Science  | 1      | _     | _     |
|                                                 | Combined | 9      | _     |       |
|                                                 | ELA      | 12     | 163   |       |
|                                                 | Math     | 12     | 108   |       |
| Asian or Native Hawaiian/Other Pacific Islander | Science  | 2      | _     | -     |
|                                                 | Combined | 26     | _     |       |
|                                                 | ELA      | 171    | 94    |       |
|                                                 | Math     | 166    | 77    |       |
| Black or African American                       | Science  | 56     | 148   | 1     |
|                                                 | Combined | 393    | 95    |       |
|                                                 | ELA      | 127    | 89    |       |
|                                                 | Math     | 124    | 69    |       |
| Hispanic or Latino                              | Science  | 44     | 132   | 1     |
|                                                 | Combined | 295    | 87    |       |
|                                                 | ELA      | 91     | 80    |       |
|                                                 | Math     | 89     | 74    |       |
| Multiracial                                     | Science  | 31     | 194   | 1     |
|                                                 | Combined | 211    | 94    |       |
|                                                 | ELA      | 570    | 107   |       |
|                                                 | Math     | 566    | 99    |       |
| White                                           | Science  | 192    | 176   | 2     |
|                                                 | Combined | 1,328  | 114   |       |
|                                                 | ELA      | 46     | 60    |       |
|                                                 | Math     | 51     | 41    |       |
| English Language Learners                       | Science  | 20     | 128   | 2     |
|                                                 | Combined | 117    | 63    |       |
|                                                 | ELA      | 196    | 44    |       |
|                                                 | Math     | 191    | 42    |       |
| Students with Disabilities                      | Science  | 65     | 121   | 1     |
|                                                 | Combined | 452    | 54    |       |
| Economically Disadvantaged                      | ELA      | 713    | 88    | 1     |
|                                                 |          |        | 75    |       |
|                                                 | Math     | 698    | 75    |       |