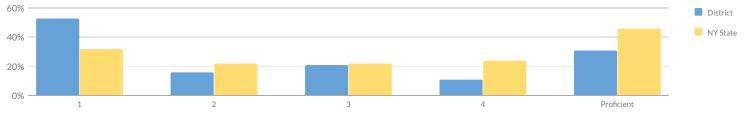

# SECONDARY COMPOSITE PERFORMANCE

| Subgroup                         | Subject        | Cohort | Index | Combined Index | Level |  |
|----------------------------------|----------------|--------|-------|----------------|-------|--|
|                                  | ELA            | 184    | 167   |                |       |  |
|                                  | Math           | 184    | 132   | 1/2            |       |  |
| All Students                     | Science        | 184    | 202   | 168            | 2     |  |
|                                  | Social Studies | 184    | 213   |                |       |  |
|                                  | ELA            | 1      | _     |                |       |  |
|                                  | Math           | 1      | -     |                |       |  |
| American Indian or Alaska Native | Science        | 1      | _     | -              | _     |  |
|                                  | Social Studies | 1      | -     |                |       |  |
|                                  | ELA            | 46     | 159   |                |       |  |
|                                  | Math           | 46     | 122   | 450            | 0     |  |
| Black or African American        | Science        | 46     | 189   | 159            | 2     |  |
|                                  | Social Studies | 46     | 213   |                |       |  |
|                                  | ELA            | 42     | 167   |                |       |  |
|                                  | Math           | 42     | 121   | 1/2            | 2     |  |
| lispanic or Latino               | Science        | 42     | 194   | 163            | 2     |  |
|                                  | Social Studies | 42     | 213   |                |       |  |
|                                  | ELA            | 22     | 155   |                |       |  |
| Multiracial                      | Math           | 22     | 139   | 169            | 2     |  |
| Muturaciai                       | Science        | 22     | 214   | 107            | 2     |  |
|                                  | Social Studies | 22     | 218   |                |       |  |
|                                  | ELA            | 100    | 173   |                |       |  |
| White                            | Math           | 100    | 140   | 175            | 2     |  |
| winte                            | Science        | 100    | 209   | 175            | Z     |  |
|                                  | Social Studies | 100    | 215   |                |       |  |
|                                  | ELA            | 4      | -     |                |       |  |
| English Language Learners        | Math           | 4      | -     | _              | _     |  |
| English Language Learners        | Science        | 4      | -     | _              |       |  |
|                                  | Social Studies | 4      | -     |                |       |  |
|                                  | ELA            | 34     | 107   |                |       |  |
| Students with Disabilities       | Math           | 34     | 72    | 116            | 3     |  |
|                                  | Science        | 34     | 165   | 110            | 5     |  |
|                                  | Social Studies | 34     | 172   |                |       |  |
|                                  | ELA            | 111    | 154   |                |       |  |
| Economically Disadvantaged       | Math           | 111    | 118   | 158            | 2     |  |
| Leonomicany Disauvantageu        | Science        | 111    | 197   | 1.00           | 2     |  |
|                                  | Social Studies | 111    | 209   |                | 1     |  |