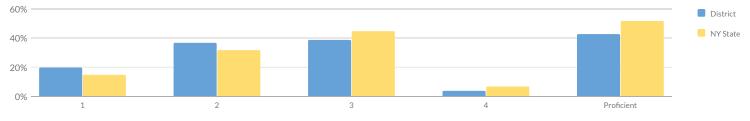

## ELEMENTARY/MIDDLE PROGRESS

| Subgroup                         | Subject | Baseline | Cohort | Index | District<br>MIP | State<br>MIP | Long-<br>Term<br>Goal | Exceed Long-<br>Term Goal | Met SH<br>Target | Met AG<br>Target | End<br>Goal | Level | Average<br>Of<br>Levels |
|----------------------------------|---------|----------|--------|-------|-----------------|--------------|-----------------------|---------------------------|------------------|------------------|-------------|-------|-------------------------|
|                                  | ELA     | 79       | 968    | 100   | 89              | 105          | 122                   | 161                       | -                | Y                | 200         | 3     | 3                       |
| All Students                     | Math    | 70       | 954    | 89    | 81              | 107          | 124                   | 162                       | -                | Y                | 200         | 3     | 3                       |
| American Indian or Alaska Native | ELA     | -        | 4      | -     | -               | _            | -                     | _                         | -                | -                | _           | -     | _                       |
| American Indian of Alaska Native | Math    | -        | 4      | -     | -               | _            | -                     | _                         | -                | -                | _           | -     |                         |
| Asian or Native Hawaiian/Other   | ELA     | _        | 12     | _     | _               | _            | _                     | -                         | _                | _                | _           | _     | -                       |
| Pacific Islander                 | Math    | _        | 12     | _     | _               | _            | _                     | -                         | _                | _                | _           | _     |                         |
|                                  | ELA     | 63       | 171    | 94    | 74              | 98           | 116                   | 158                       | -                | Y                | 200         | 3     | - 3                     |
| Black or African American        | Math    | 49       | 166    | 77    | 61              | 88           | 107                   | 154                       | -                | Y                | 200         | 3     |                         |
|                                  | ELA     | 66       | 127    | 89    | 77              | 95           | 113                   | 157                       | _                | Y                | 200         | 3     | 3                       |
| Hispanic or Latino               | Math    | 57       | 124    | 69    | 68              | 92           | 111                   | 155                       | -                | Y                | 200         | 3     |                         |
|                                  | ELA     | 80       | 91     | 80    | 90              | 102          | 119                   | 159                       | N                | -                | 200         | 1     | 1                       |
| Multiracial                      | Math    | 72       | 89     | 74    | 82              | 104          | 120                   | 160                       | N                | -                | 200         | 1     | 1                       |
| White                            | ELA     | 87       | 570    | 107   | 96              | 102          | 119                   | 160                       | -                | _                | 200         | 3     | 2                       |
| white                            | Math    | 78       | 566    | 99    | 88              | 110          | 126                   | 163                       | -                | Y                | 200         | 3     | 3                       |
|                                  | ELA     | 41       | 46     | 60    | 54              | 67           | 90                    | 145                       | -                | N                | 200         | 2     | 1                       |
| English Language Learners        | Math    | 41       | 51     | 41    | 54              | 83           | 103                   | 152                       | N                | -                | 200         | 1     | 1                       |
| Students with Disabilities       | ELA     | 37       | 196    | 44    | 50              | 61           | 85                    | 142                       | N                | -                | 200         | 1     | 1                       |
| Students with Disabilities       | Math    | 30       | 191    | 42    | 43              | 61           | 85                    | 142                       | Y                | -                | 200         | 2     | 1                       |
| Franciscilla Disada antara d     | ELA     | 69       | 713    | 88    | 79              | 95           | 113                   | 157                       | -                | N                | 200         | 2     | 2                       |
| Economically Disadvantaged       | Math    | 56       | 698    | 75    | 68              | 94           | 112                   | 156                       | -                | N                | 200         | 2     | 2                       |