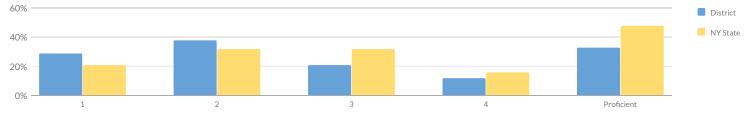

## ELEMENTARY/MIDDLE PROGRESS

| Subgroup                         | Subject | Baseline | Cohort | Index | District<br>MIP | State<br>MIP | Long-<br>Term<br>Goal | Exceed Long-<br>Term Goal | Met SH<br>Target | Met AG<br>Target | End<br>Goal | Level | Average<br>Of<br>Levels |
|----------------------------------|---------|----------|--------|-------|-----------------|--------------|-----------------------|---------------------------|------------------|------------------|-------------|-------|-------------------------|
|                                  | ELA     | 79       | 968    | 100   | 89              | 105          | 122                   | 161                       | -                | Y                | 200         | 3     | 3                       |
| All Students                     | Math    | 70       | 954    | 89    | 81              | 107          | 124                   | 162                       | -                | Y                | 200         | 3     | 3                       |
| American Indian or Alaska Native | ELA     | -        | 4      | -     | -               | _            | -                     | _                         | -                | -                | _           | -     | _                       |
| American Indian of Alaska Native | Math    | -        | 4      | -     | -               | _            | -                     | _                         | -                | -                | _           | -     |                         |
| Asian or Native Hawaiian/Other   | ELA     | _        | 12     | _     | _               | _            | _                     | -                         | _                | _                | _           | _     | -                       |
| Pacific Islander                 | Math    | _        | 12     | _     | _               | _            | _                     | -                         | _                | _                | _           | _     |                         |
|                                  | ELA     | 63       | 171    | 94    | 74              | 98           | 116                   | 158                       | -                | Y                | 200         | 3     | - 3                     |
| Black or African American        | Math    | 49       | 166    | 77    | 61              | 88           | 107                   | 154                       | -                | Y                | 200         | 3     |                         |
|                                  | ELA     | 66       | 127    | 89    | 77              | 95           | 113                   | 157                       | _                | Y                | 200         | 3     | 3                       |
| Hispanic or Latino               | Math    | 57       | 124    | 69    | 68              | 92           | 111                   | 155                       | -                | Y                | 200         | 3     |                         |
|                                  | ELA     | 80       | 91     | 80    | 90              | 102          | 119                   | 159                       | N                | -                | 200         | 1     | 1                       |
| Multiracial                      | Math    | 72       | 89     | 74    | 82              | 104          | 120                   | 160                       | N                | -                | 200         | 1     | 1                       |
| White                            | ELA     | 87       | 570    | 107   | 96              | 102          | 119                   | 160                       | -                | _                | 200         | 3     | 2                       |
| white                            | Math    | 78       | 566    | 99    | 88              | 110          | 126                   | 163                       | -                | Y                | 200         | 3     | 3                       |
|                                  | ELA     | 41       | 46     | 60    | 54              | 67           | 90                    | 145                       | -                | N                | 200         | 2     | 1                       |
| English Language Learners        | Math    | 41       | 51     | 41    | 54              | 83           | 103                   | 152                       | N                | -                | 200         | 1     | 1                       |
| Students with Disabilities       | ELA     | 37       | 196    | 44    | 50              | 61           | 85                    | 142                       | N                | -                | 200         | 1     | 1                       |
| Students with Disabilities       | Math    | 30       | 191    | 42    | 43              | 61           | 85                    | 142                       | Y                | -                | 200         | 2     | 1                       |
| Franciscilla Disada antara d     | ELA     | 69       | 713    | 88    | 79              | 95           | 113                   | 157                       | -                | N                | 200         | 2     | 2                       |
| Economically Disadvantaged       | Math    | 56       | 698    | 75    | 68              | 94           | 112                   | 156                       | -                | N                | 200         | 2     | 2                       |