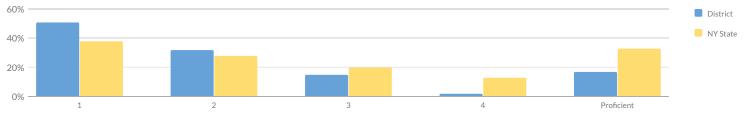

# SECONDARY COMPOSITE PERFORMANCE

| Subgroup                         | Subject        | Cohort | Index | Combined Index | Level |  |
|----------------------------------|----------------|--------|-------|----------------|-------|--|
|                                  | ELA            | 184    | 167   |                |       |  |
|                                  | Math           | 184    | 132   | 1/2            |       |  |
| All Students                     | Science        | 184    | 202   | 168            | 2     |  |
|                                  | Social Studies | 184    | 213   |                |       |  |
|                                  | ELA            | 1      | _     |                |       |  |
|                                  | Math           | 1      | -     |                |       |  |
| American Indian or Alaska Native | Science        | 1      | _     | -              | _     |  |
|                                  | Social Studies | 1      | -     |                |       |  |
|                                  | ELA            | 46     | 159   |                |       |  |
|                                  | Math           | 46     | 122   | 450            | 0     |  |
| Black or African American        | Science        | 46     | 189   | 159            | 2     |  |
|                                  | Social Studies | 46     | 213   |                |       |  |
|                                  | ELA            | 42     | 167   |                |       |  |
|                                  | Math           | 42     | 121   | 1/2            | 2     |  |
| lispanic or Latino               | Science        | 42     | 194   | 163            | 2     |  |
|                                  | Social Studies | 42     | 213   |                |       |  |
|                                  | ELA            | 22     | 155   |                |       |  |
| Multiracial                      | Math           | 22     | 139   | 169            | 2     |  |
| Muturaciai                       | Science        | 22     | 214   | 107            | 2     |  |
|                                  | Social Studies | 22     | 218   |                |       |  |
|                                  | ELA            | 100    | 173   |                |       |  |
| White                            | Math           | 100    | 140   | 175            | 2     |  |
| winte                            | Science        | 100    | 209   | 175            | Z     |  |
|                                  | Social Studies | 100    | 215   |                |       |  |
|                                  | ELA            | 4      | -     |                |       |  |
| English Language Learners        | Math           | 4      | -     | _              | _     |  |
| English Language Learners        | Science        | 4      | -     | _              |       |  |
|                                  | Social Studies | 4      | -     |                |       |  |
|                                  | ELA            | 34     | 107   |                |       |  |
| Students with Disabilities       | Math           | 34     | 72    | 116            | 3     |  |
|                                  | Science        | 34     | 165   | 110            | 5     |  |
|                                  | Social Studies | 34     | 172   |                |       |  |
|                                  | ELA            | 111    | 154   |                |       |  |
| Economically Disadvantaged       | Math           | 111    | 118   | 158            | 2     |  |
| Leonomicany Disauvantageu        | Science        | 111    | 197   | 1.00           | 2     |  |
|                                  | Social Studies | 111    | 209   |                | 1     |  |