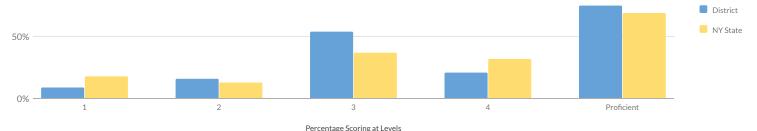

## ELEMENTARY/MIDDLE PROGRESS

| Subgroup                         | Subject | Baseline | Cohort | Index | District<br>MIP | State<br>MIP | Long-<br>Term<br>Goal | Exceed Long-<br>Term Goal | Met SH<br>Target | Met AG<br>Target | End<br>Goal | Level | Average<br>Of<br>Levels |
|----------------------------------|---------|----------|--------|-------|-----------------|--------------|-----------------------|---------------------------|------------------|------------------|-------------|-------|-------------------------|
|                                  | ELA     | 79       | 968    | 100   | 89              | 105          | 122                   | 161                       | -                | Y                | 200         | 3     | 3                       |
| All Students                     | Math    | 70       | 954    | 89    | 81              | 107          | 124                   | 162                       | -                | Y                | 200         | 3     | 3                       |
| American Indian or Alaska Native | ELA     | -        | 4      | -     | -               | _            | -                     | _                         | -                | -                | _           | -     | _                       |
| American Indian of Alaska Native | Math    | -        | 4      | -     | -               | _            | -                     | _                         | -                | -                | _           | -     |                         |
| Asian or Native Hawaiian/Other   | ELA     | _        | 12     | _     | _               | _            | _                     | -                         | _                | _                | _           | _     | -                       |
| Pacific Islander                 | Math    | _        | 12     | _     | _               | _            | _                     | -                         | _                | _                | _           | _     |                         |
|                                  | ELA     | 63       | 171    | 94    | 74              | 98           | 116                   | 158                       | -                | Y                | 200         | 3     | - 3                     |
| Black or African American        | Math    | 49       | 166    | 77    | 61              | 88           | 107                   | 154                       | -                | Y                | 200         | 3     |                         |
|                                  | ELA     | 66       | 127    | 89    | 77              | 95           | 113                   | 157                       | _                | Y                | 200         | 3     | 3                       |
| Hispanic or Latino               | Math    | 57       | 124    | 69    | 68              | 92           | 111                   | 155                       | -                | Y                | 200         | 3     |                         |
|                                  | ELA     | 80       | 91     | 80    | 90              | 102          | 119                   | 159                       | N                | -                | 200         | 1     | 1                       |
| Multiracial                      | Math    | 72       | 89     | 74    | 82              | 104          | 120                   | 160                       | N                | -                | 200         | 1     | 1                       |
| White                            | ELA     | 87       | 570    | 107   | 96              | 102          | 119                   | 160                       | -                | _                | 200         | 3     | 2                       |
| white                            | Math    | 78       | 566    | 99    | 88              | 110          | 126                   | 163                       | -                | Y                | 200         | 3     | 3                       |
|                                  | ELA     | 41       | 46     | 60    | 54              | 67           | 90                    | 145                       | -                | N                | 200         | 2     | 1                       |
| English Language Learners        | Math    | 41       | 51     | 41    | 54              | 83           | 103                   | 152                       | N                | -                | 200         | 1     | 1                       |
| Students with Disabilities       | ELA     | 37       | 196    | 44    | 50              | 61           | 85                    | 142                       | N                | -                | 200         | 1     | 1                       |
| Students with Disabilities       | Math    | 30       | 191    | 42    | 43              | 61           | 85                    | 142                       | Y                | -                | 200         | 2     | 1                       |
| Franciscilla Disada antara d     | ELA     | 69       | 713    | 88    | 79              | 95           | 113                   | 157                       | -                | N                | 200         | 2     | 2                       |
| Economically Disadvantaged       | Math    | 56       | 698    | 75    | 68              | 94           | 112                   | 156                       | -                | N                | 200         | 2     | 2                       |