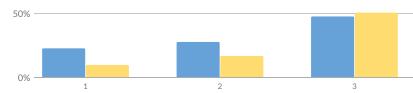

# SECONDARY COMPOSITE PERFORMANCE

| Subgroup                         | Subject        | Cohort | Index | Combined Index | Level |  |
|----------------------------------|----------------|--------|-------|----------------|-------|--|
|                                  | ELA            | 184    | 167   |                |       |  |
|                                  | Math           | 184    | 132   | 1/2            |       |  |
| All Students                     | Science        | 184    | 202   | 168            | 2     |  |
|                                  | Social Studies | 184    | 213   |                |       |  |
|                                  | ELA            | 1      | _     |                |       |  |
|                                  | Math           | 1      | -     |                |       |  |
| American Indian or Alaska Native | Science        | 1      | _     | -              | _     |  |
|                                  | Social Studies | 1      | -     |                |       |  |
|                                  | ELA            | 46     | 159   |                |       |  |
|                                  | Math           | 46     | 122   | 450            | 0     |  |
| Black or African American        | Science        | 46     | 189   | 159            | 2     |  |
|                                  | Social Studies | 46     | 213   |                |       |  |
|                                  | ELA            | 42     | 167   |                |       |  |
|                                  | Math           | 42     | 121   | 1/2            | 2     |  |
| lispanic or Latino               | Science        | 42     | 194   | 163            | 2     |  |
|                                  | Social Studies | 42     | 213   |                |       |  |
|                                  | ELA            | 22     | 155   |                |       |  |
| Multiracial                      | Math           | 22     | 139   | 169            | 2     |  |
| Muturaciai                       | Science        | 22     | 214   | 107            | 2     |  |
|                                  | Social Studies | 22     | 218   |                |       |  |
|                                  | ELA            | 100    | 173   |                |       |  |
| White                            | Math           | 100    | 140   | 175            | 2     |  |
| winte                            | Science        | 100    | 209   | 175            | Z     |  |
|                                  | Social Studies | 100    | 215   |                |       |  |
|                                  | ELA            | 4      | -     |                |       |  |
| English Language Learners        | Math           | 4      | -     | _              | _     |  |
| English Language Learners        | Science        | 4      | -     | _              |       |  |
|                                  | Social Studies | 4      | -     |                |       |  |
|                                  | ELA            | 34     | 107   |                |       |  |
| Students with Disabilities       | Math           | 34     | 72    | 116            | 3     |  |
|                                  | Science        | 34     | 165   | 110            | 5     |  |
|                                  | Social Studies | 34     | 172   |                |       |  |
|                                  | ELA            | 111    | 154   |                |       |  |
| Economically Disadvantaged       | Math           | 111    | 118   | 158            | 2     |  |
| Leonomicany Disauvantageu        | Science        | 111    | 197   | 1.00           | 2     |  |
|                                  | Social Studies | 111    | 209   |                | 1     |  |