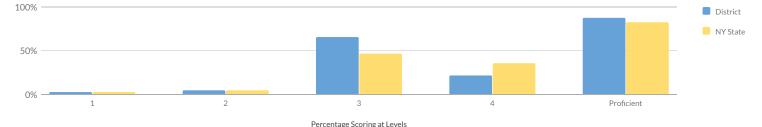

# SECONDARY INDICATOR LEVELS

| Subgroup                                              | Composite<br>Performance | Graduation<br>Rate | Composite Performance & Graduation Rate Combined | English Language<br>Proficiency (ELP) | Progress | Chronic<br>Absenteeism | College, Career, &<br>Civic Readiness<br>(CCCR) |
|-------------------------------------------------------|--------------------------|--------------------|--------------------------------------------------|---------------------------------------|----------|------------------------|-------------------------------------------------|
| All Students                                          | 2                        | 1                  | 1                                                | -                                     | 1        | 1                      | 4                                               |
| American Indian or Alaska<br>Native                   | -                        | -                  | -                                                | _                                     | -        | -                      | _                                               |
| Asian or Native<br>Hawaiian/Other Pacific<br>Islander | _                        | _                  | -                                                | _                                     | _        | _                      | -                                               |
| Black or African American                             | 2                        | 2                  | 2                                                | -                                     | 2        | 1                      | 4                                               |
| Hispanic or Latino                                    | 2                        | 3                  | 2                                                | -                                     | 2        | 3                      | 4                                               |
| Multiracial                                           | 2                        | -                  | 2                                                | -                                     | -        | 1                      | -                                               |
| White                                                 | 2                        | 1                  | 2                                                | -                                     | 1        | 1                      | 3                                               |
| English Language Learners                             | _                        | -                  | _                                                | -                                     | -        | 3                      | -                                               |
| Students with Disabilities                            | 3                        | 2                  | 2                                                | _                                     | 1        | 2                      | 4                                               |
| Economically Disadvantaged                            | 2                        | 2                  | 2                                                | _                                     | 1        | 2                      | 4                                               |