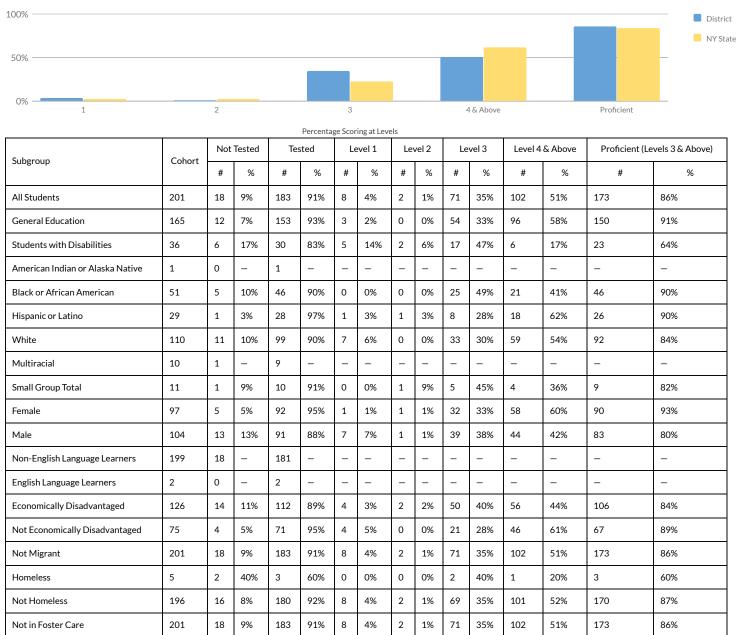

## ELEMENTARY/MIDDLE INDICATOR LEVELS

| Subgroup                                           | Composite<br>Performance | Growth | Composite Performance & Growth<br>Combined | English Language<br>Proficiency (ELP) | Progress | Chronic<br>Absenteeism |
|----------------------------------------------------|--------------------------|--------|--------------------------------------------|---------------------------------------|----------|------------------------|
| All Students                                       | 2                        | 2      | 2                                          | 3                                     | 3        | 1                      |
| American Indian or Alaska Native                   | -                        | -      | -                                          | -                                     | -        | -                      |
| Asian or Native Hawaiian/Other Pacific<br>Islander | _                        | _      | -                                          | -                                     | _        | -                      |
| Black or African American                          | 2                        | 2      | 2                                          | _                                     | 3        | 1                      |
| Hispanic or Latino                                 | 2                        | 2      | 2                                          | _                                     | 3        | 1                      |
| Multiracial                                        | 2                        | 2      | 2                                          | -                                     | 1        | 1                      |
| White                                              | 2                        | 2      | 2                                          | _                                     | 3        | 1                      |
| English Language Learners                          | 2                        | 1      | 1                                          | 3                                     | 1        | 1                      |
| Students with Disabilities                         | 2                        | 2      | 2                                          | _                                     | 1        | 2                      |
| Economically Disadvantaged                         | 2                        | 2      | 2                                          | 3                                     | 2        | 1                      |

# ELEMENTARY/MIDDLE COMPOSITE PERFORMANCE

| Subgroup                                        | Level |
|-------------------------------------------------|-------|
| All Students                                    | 2     |
| American Indian or Alaska Native                | -     |
| Asian or Native Hawaiian/Other Pacific Islander | _     |
| Black or African American                       | 2     |
| Hispanic or Latino                              | 2     |
| Multiracial                                     | 2     |
| White                                           | 2     |
| English Language Learners                       | 2     |
| Students with Disabilities                      | 2     |
| Economically Disadvantaged                      | 2     |