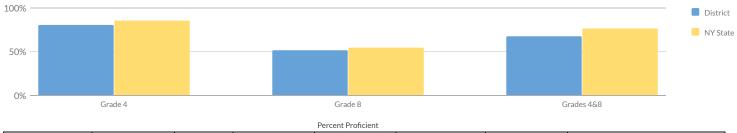

| 168    | 86   | 51%     | 53 | 32%    | 26 | 15%   | 3  | 2%    | 29        | 17%              |
| Homeless                                        | 2          | 11     | 6    | 55%     | 4  | 36%    | 1  | 9%    | 0  | 0%    | 1         | 9%               |
| Not Homeless                                    | 3          | 157    | 80   | 51%     | 49 | 31%    | 25 | 16%   | 3  | 2%    | 28        | 18%              |
| Not in Foster Care                              | 5          | 168    | 86   | 51%     | 53 | 32%    | 26 | 15%   | 3  | 2%    | 29        | 17%              |
| Parent Not in Armed Forces                      | 5          | 168    | 86   | 51%     | 53 | 32%    | 26 | 15%   | 3  | 2%    | 29        | 17%              |

GRADES 4 & 8 SCIENCE SUMMARY RESULTS (2018-19)



|   | Grade      | Not Tested | Tested | Le | evel 1 | Le | evel 2 | Lev | vel 3 | Le | vel 4 | Proficient | (Levels 3 & 4) |
|---|------------|------------|--------|----|--------|----|--------|-----|-------|----|-------|------------|----------------|
|   | Glade      | Not lested | lesteu | #  | %      | #  | %      | #   | %     | #  | %     | #          | %              |
|   | Grade 4    | 3          | 186    | 10 | 5%     | 25 | 13%    | 101 | 54%   | 50 | 27%   | 151        | 81%            |
| ſ | Grade 8    | 10         | 162    | 31 | 19%    | 46 | 28%    | 73  | 45%   | 12 | 7%    | 85         | 52%            |
|   | Grades 4&8 | 13         | 348    | 41 | 12%    | 71 | 20%    | 174 | 50%   | 62 | 18%   | 236        | 68%            |

Advanced grade 8 students who take a Rege