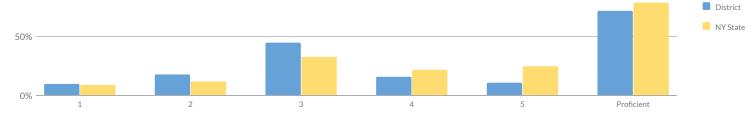

# ELEMENTARY/MIDDLE CORE SUBJECT PERFORMANCE

| Subgroup                                        | Subject  | Cohort | Index | Level |
|-------------------------------------------------|----------|--------|-------|-------|
|                                                 | ELA      | 968    | 100   |       |
|                                                 | Math     | 954    | 89    |       |
| All Students                                    | Science  | 326    | 167   | 1     |
|                                                 | Combined | 2,248  | 105   |       |
|                                                 | ELA      | 4      | _     |       |
|                                                 | Math     | 4      | _     |       |
| American Indian or Alaska Native                | Science  | 1      | _     | _     |
|                                                 | Combined | 9      | _     |       |
|                                                 | ELA      | 12     | 163   |       |
|                                                 | Math     | 12     | 108   |       |
| Asian or Native Hawaiian/Other Pacific Islander | Science  | 2      | _     | -     |
|                                                 | Combined | 26     | _     |       |
|                                                 | ELA      | 171    | 94    |       |
|                                                 | Math     | 166    | 77    |       |
| Black or African American                       | Science  | 56     | 148   | 1     |
|                                                 | Combined | 393    | 95    |       |
|                                                 | ELA      | 127    | 89    |       |
|                                                 | Math     | 124    | 69    |       |
| Hispanic or Latino                              | Science  | 44     | 132   | 1     |
|                                                 | Combined | 295    | 87    |       |
|                                                 | ELA      | 91     | 80    |       |
|                                                 | Math     | 89     | 74    |       |
| Multiracial                                     | Science  | 31     | 194   | 1     |
|                                                 | Combined | 211    | 94    |       |
|                                                 | ELA      | 570    | 107   |       |
|                                                 | Math     | 566    | 99    |       |
| White                                           | Science  | 192    | 176   | 2     |
|                                                 | Combined | 1,328  | 114   |       |
|                                                 | ELA      | 46     | 60    |       |
|                                                 | Math     | 51     | 41    |       |
| English Language Learners                       | Science  | 20     | 128   | 2     |
|                                                 | Combined | 117    | 63    |       |
|                                                 | ELA      | 196    | 44    |       |
|                                                 | Math     | 191    | 42    |       |
| Students with Disabilities                      | Science  | 65     | 121   | 1     |
|                                                 | Combined | 452    | 54    |       |
| Economically Disadvantaged                      | ELA      | 713    | 88    | 1     |
|                                                 |          |        | 75    |       |
|                                                 | Math     | 698    | 75    |       |