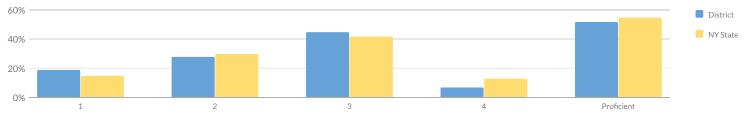

# ELEMENTARY/MIDDLE CORE SUBJECT PERFORMANCE

| Subgroup                                        | Subject  | Cohort | Index | Level |
|-------------------------------------------------|----------|--------|-------|-------|
|                                                 | ELA      | 968    | 100   |       |
|                                                 | Math     | 954    | 89    |       |
| All Students                                    | Science  | 326    | 167   | 1     |
|                                                 | Combined | 2,248  | 105   |       |
|                                                 | ELA      | 4      | _     |       |
|                                                 | Math     | 4      | _     |       |
| American Indian or Alaska Native                | Science  | 1      | _     | _     |
|                                                 | Combined | 9      | _     |       |
|                                                 | ELA      | 12     | 163   |       |
|                                                 | Math     | 12     | 108   |       |
| Asian or Native Hawaiian/Other Pacific Islander | Science  | 2      | _     | -     |
|                                                 | Combined | 26     | _     |       |
|                                                 | ELA      | 171    | 94    |       |
|                                                 | Math     | 166    | 77    |       |
| Black or African American                       | Science  | 56     | 148   | 1     |
|                                                 | Combined | 393    | 95    |       |
|                                                 | ELA      | 127    | 89    |       |
|                                                 | Math     | 124    | 69    |       |
| Hispanic or Latino                              | Science  | 44     | 132   | 1     |
|                                                 | Combined | 295    | 87    |       |
|                                                 | ELA      | 91     | 80    |       |
|                                                 | Math     | 89     | 74    |       |
| Multiracial                                     | Science  | 31     | 194   | 1     |
|                                                 | Combined | 211    | 94    |       |
|                                                 | ELA      | 570    | 107   |       |
|                                                 | Math     | 566    | 99    |       |
| White                                           | Science  | 192    | 176   | 2     |
|                                                 | Combined | 1,328  | 114   |       |
|                                                 | ELA      | 46     | 60    |       |
|                                                 | Math     | 51     | 41    |       |
| English Language Learners                       | Science  | 20     | 128   | 2     |
|                                                 | Combined | 117    | 63    |       |
|                                                 | ELA      | 196    | 44    |       |
|                                                 | Math     | 191    | 42    |       |
| Students with Disabilities                      | Science  | 65     | 121   | 1     |
|                                                 | Combined | 452    | 54    |       |
| Economically Disadvantaged                      | ELA      | 713    | 88    | 1     |
|                                                 |          |        | 75    |       |
|                                                 | Math     | 698    | 75    |       |