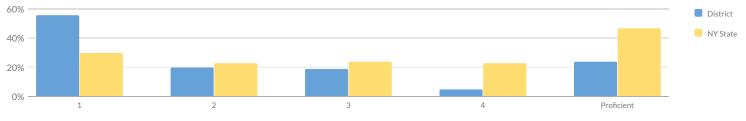

# SECONDARY COMPOSITE PERFORMANCE

| Subgroup                         | Subject        | Cohort | Index | Combined Index | Level |  |
|----------------------------------|----------------|--------|-------|----------------|-------|--|
|                                  | ELA            | 184    | 167   |                |       |  |
|                                  | Math           | 184    | 132   | 1/2            |       |  |
| All Students                     | Science        | 184    | 202   | 168            | 2     |  |
|                                  | Social Studies | 184    | 213   |                |       |  |
|                                  | ELA            | 1      | _     |                |       |  |
|                                  | Math           | 1      | -     |                |       |  |
| American Indian or Alaska Native | Science        | 1      | _     | -              | _     |  |
|                                  | Social Studies | 1      | -     |                |       |  |
|                                  | ELA            | 46     | 159   |                |       |  |
|                                  | Math           | 46     | 122   | 450            | 0     |  |
| Black or African American        | Science        | 46     | 189   | 159            | 2     |  |
|                                  | Social Studies | 46     | 213   |                |       |  |
|                                  | ELA            | 42     | 167   |                |       |  |
|                                  | Math           | 42     | 121   | 1/2            | 2     |  |
| lispanic or Latino               | Science        | 42     | 194   | 163            | 2     |  |
|                                  | Social Studies | 42     | 213   |                |       |  |
|                                  | ELA            | 22     | 155   |                |       |  |
| Multiracial                      | Math           | 22     | 139   | 169            | 2     |  |
| Muturaciai                       | Science        | 22     | 214   | 107            | 2     |  |
|                                  | Social Studies | 22     | 218   |                |       |  |
|                                  | ELA            | 100    | 173   |                |       |  |
| White                            | Math           | 100    | 140   | 175            | 2     |  |
| winte                            | Science        | 100    | 209   | 175            | Z     |  |
|                                  | Social Studies | 100    | 215   |                |       |  |
|                                  | ELA            | 4      | -     |                |       |  |
| English Language Learners        | Math           | 4      | -     | _              | _     |  |
| English Language Learners        | Science        | 4      | -     | _              |       |  |
|                                  | Social Studies | 4      | -     |                |       |  |
|                                  | ELA            | 34     | 107   |                |       |  |
| Students with Disabilities       | Math           | 34     | 72    | 116            | 3     |  |
|                                  | Science        | 34     | 165   | 110            | 5     |  |
|                                  | Social Studies | 34     | 172   |                |       |  |
|                                  | ELA            | 111    | 154   |                |       |  |
| Economically Disadvantaged       | Math           | 111    | 118   | 158            | 2     |  |
| Leonomicany Disauvantageu        | Science        | 111    | 197   | 1.00           | 2     |  |
|                                  | Social Studies | 111    | 209   |                | 1     |  |