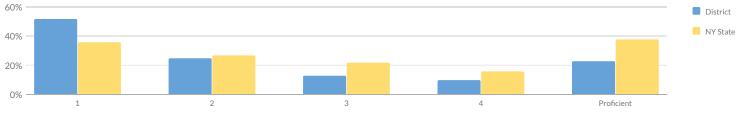

## ELEMENTARY/MIDDLE PROGRESS

| Subgroup                         | Subject | Baseline | Cohort | Index | District<br>MIP | State<br>MIP | Long-<br>Term<br>Goal | Exceed Long-<br>Term Goal | Met SH<br>Target | Met AG<br>Target | End<br>Goal | Level | Average<br>Of<br>Levels |
|----------------------------------|---------|----------|--------|-------|-----------------|--------------|-----------------------|---------------------------|------------------|------------------|-------------|-------|-------------------------|
|                                  | ELA     | 79       | 968    | 100   | 89              | 105          | 122                   | 161                       | -                | Y                | 200         | 3     | 3                       |
| All Students                     | Math    | 70       | 954    | 89    | 81              | 107          | 124                   | 162                       | -                | Y                | 200         | 3     | 3                       |
| American Indian or Alaska Native | ELA     | -        | 4      | -     | -               | _            | -                     | _                         | -                | -                | _           | -     | _                       |
| American Indian of Alaska Native | Math    | -        | 4      | -     | -               | _            | -                     | _                         | -                | -                | _           | -     |                         |
| Asian or Native Hawaiian/Other   | ELA     | _        | 12     | _     | _               | _            | _                     | -                         | _                | _                | _           | _     | -                       |
| Pacific Islander                 | Math    | _        | 12     | _     | _               | _            | _                     | -                         | _                | _                | _           | _     |                         |
|                                  | ELA     | 63       | 171    | 94    | 74              | 98           | 116                   | 158                       | -                | Y                | 200         | 3     | - 3                     |
| Black or African American        | Math    | 49       | 166    | 77    | 61              | 88           | 107                   | 154                       | -                | Y                | 200         | 3     |                         |
|                                  | ELA     | 66       | 127    | 89    | 77              | 95           | 113                   | 157                       | _                | Y                | 200         | 3     | 3                       |
| Hispanic or Latino               | Math    | 57       | 124    | 69    | 68              | 92           | 111                   | 155                       | -                | Y                | 200         | 3     |                         |
|                                  | ELA     | 80       | 91     | 80    | 90              | 102          | 119                   | 159                       | N                | -                | 200         | 1     | 1                       |
| Multiracial                      | Math    | 72       | 89     | 74    | 82              | 104          | 120                   | 160                       | N                | -                | 200         | 1     | 1                       |
| White                            | ELA     | 87       | 570    | 107   | 96              | 102          | 119                   | 160                       | -                | _                | 200         | 3     | 2                       |
| white                            | Math    | 78       | 566    | 99    | 88              | 110          | 126                   | 163                       | -                | Y                | 200         | 3     | 3                       |
|                                  | ELA     | 41       | 46     | 60    | 54              | 67           | 90                    | 145                       | -                | N                | 200         | 2     | 1                       |
| English Language Learners        | Math    | 41       | 51     | 41    | 54              | 83           | 103                   | 152                       | N                | -                | 200         | 1     | 1                       |
| Students with Disabilities       | ELA     | 37       | 196    | 44    | 50              | 61           | 85                    | 142                       | N                | -                | 200         | 1     | 1                       |
| Students with Disabilities       | Math    | 30       | 191    | 42    | 43              | 61           | 85                    | 142                       | Y                | -                | 200         | 2     | 1                       |
| Franciscilla Disada antara d     | ELA     | 69       | 713    | 88    | 79              | 95           | 113                   | 157                       | -                | N                | 200         | 2     | 2                       |
| Economically Disadvantaged       | Math    | 56       | 698    | 75    | 68              | 94           | 112                   | 156                       | -                | N                | 200         | 2     | 2                       |