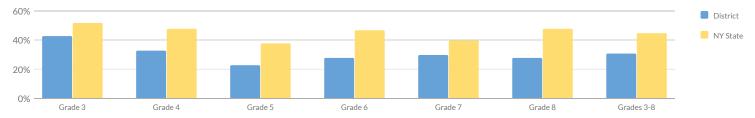

# ELEMENTARY/MIDDLE CORE SUBJECT PERFORMANCE

| Subgroup                                        | Subject  | Cohort | Index | Level |
|-------------------------------------------------|----------|--------|-------|-------|
|                                                 | ELA      | 968    | 100   |       |
|                                                 | Math     | 954    | 89    |       |
| All Students                                    | Science  | 326    | 167   | 1     |
|                                                 | Combined | 2,248  | 105   |       |
|                                                 | ELA      | 4      | _     |       |
|                                                 | Math     | 4      | _     |       |
| American Indian or Alaska Native                | Science  | 1      | _     | _     |
|                                                 | Combined | 9      | _     |       |
|                                                 | ELA      | 12     | 163   |       |
|                                                 | Math     | 12     | 108   |       |
| Asian or Native Hawaiian/Other Pacific Islander | Science  | 2      | _     | -     |
|                                                 | Combined | 26     | _     |       |
|                                                 | ELA      | 171    | 94    |       |
|                                                 | Math     | 166    | 77    |       |
| Black or African American                       | Science  | 56     | 148   | 1     |
|                                                 | Combined | 393    | 95    |       |
|                                                 | ELA      | 127    | 89    |       |
|                                                 | Math     | 124    | 69    |       |
| Hispanic or Latino                              | Science  | 44     | 132   | 1     |
|                                                 | Combined | 295    | 87    |       |
|                                                 | ELA      | 91     | 80    |       |
|                                                 | Math     | 89     | 74    |       |
| Multiracial                                     | Science  | 31     | 194   | 1     |
|                                                 | Combined | 211    | 94    |       |
|                                                 | ELA      | 570    | 107   |       |
|                                                 | Math     | 566    | 99    |       |
| White                                           | Science  | 192    | 176   | 2     |
|                                                 | Combined | 1,328  | 114   |       |
|                                                 | ELA      | 46     | 60    |       |
|                                                 | Math     | 51     | 41    |       |
| English Language Learners                       | Science  | 20     | 128   | 2     |
|                                                 | Combined | 117    | 63    |       |
|                                                 | ELA      | 196    | 44    |       |
|                                                 | Math     | 191    | 42    |       |
| Students with Disabilities                      | Science  | 65     | 121   | 1     |
|                                                 | Combined | 452    | 54    |       |
| Economically Disadvantaged                      | ELA      | 713    | 88    | 1     |
|                                                 |          |        | 75    |       |
|                                                 | Math     | 698    | 75    |       |