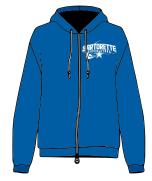

## **Sartorette T-Shirt**

Youth (XS-XL) Adult (S-XL) \$12 \$12 Ladies (S-2XL) \$15

**Adjustable Cap** 

Youth (one size) \$10 Adult (one size) \$10

Youth (XS-XL) \$30 Adult (S-2XL) \$35

**Full Zip Hoodie** 

Youth (XS-XL) \$40 Adult (S-2XL) \$45

**Youth Sweatpants** 

(XS-XL) \$20

**Polo Shirt** 

(S-3XL)

\$30

Quarter Zip Pullover

Adult (S-3XL)