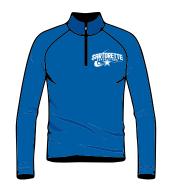

Youth (XS-XL) \$40 Adult (S-2XL) \$45

**Youth Sweatpants** 

(XS-XL) \$20

**Polo Shirt** 

(S-3XL)

\$30

Quarter Zip Pullover

Adult (S-3XL)

\$50

"Future" Superstar T-Shirt

Youth (XS-XL)

\$8

Sweatshirt (No hood)

\$10