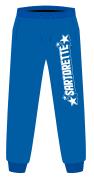

Youth (XS-XL) \$40 Adult (S-2XL) \$45

**Youth Sweatpants** 

(XS-XL) \$20

**Polo Shirt** 

(S-3XL)

\$30

Quarter Zip Pullover

Adult (S-3XL)