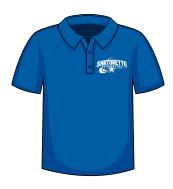

Youth (XS-XL) \$40 Adult (S-2XL) \$45

**Youth Sweatpants** 

(XS-XL) \$20

**Polo Shirt** 

(S-3XL)

\$30

Quarter Zip Pullover

Adult (S-3XL)