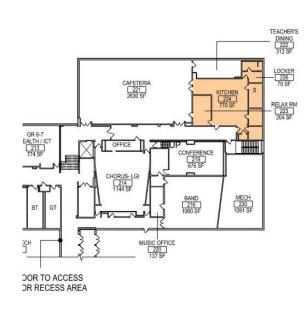

#### Westlake High School

- Gut renovation of the theater including lighting, rigging and acoustics.
- Science Lab renovations
- Studio art classroom renovations and new STEM Lab/Makerspace
- Cafeteria addition and, Cafeteria & Kitchen renovation