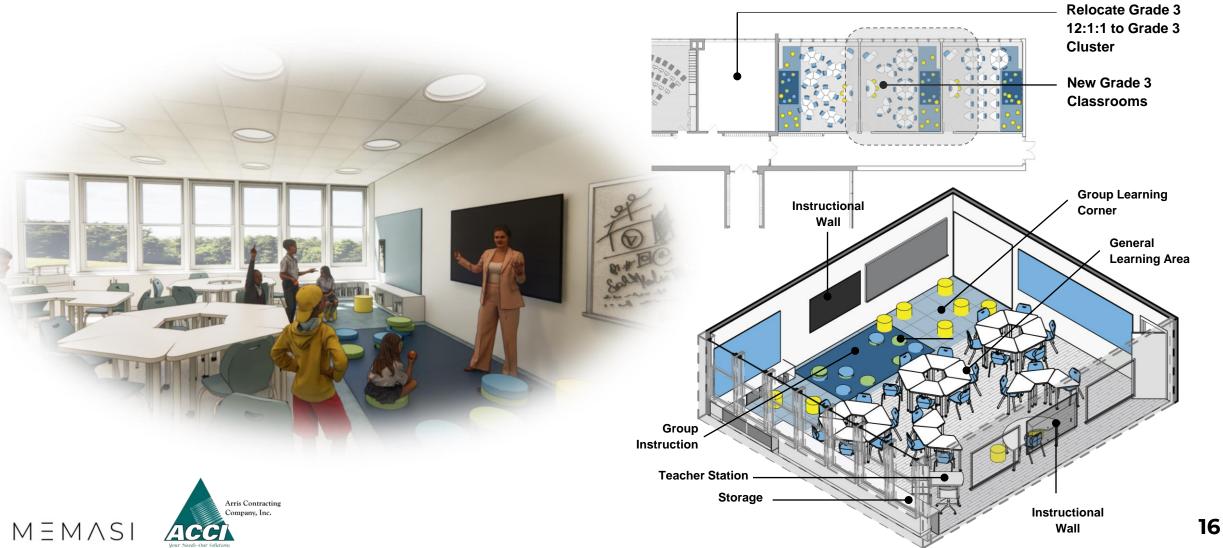

#### Columbus

- Classroom renovations to support small group instruction and support services
- Renovations to create a new Band Classroom and group collaboration
- New STEM Lab and 3-classroom addition