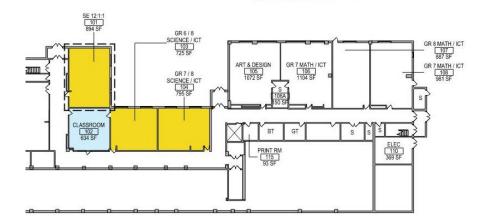

#### Columbus

- Classroom renovations to support small group instruction and support services
- Renovations to create a new Band Classroom and group collaboration
- New STEM Lab and 3-classroom addition