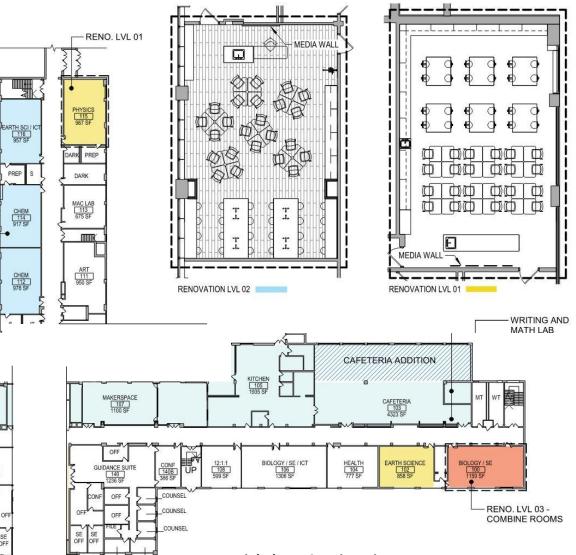

# Westlake MS

**RENOVATION LV-01** NEW CEILINGS, LIGHTING, FLOORING, LOOSE FURNITURE AND WRITE-ON WALL SURFACE

**RENOVATION LV-02** REMOVE AND REPLACE ALL MILLWORK/CASEWORK. NEW FLOORING, LIGHTING, LOOSE FURNITURE AND WRITE-ON WALL SURFACE

#### Science Classroom Renovations Legend

Educating Each Student Today for Endless Possibilities Tomorrow

MEMASI

Westlake MS

Educating Each Student Today for Endless Possibilities Tomorrow

#### **Renovation Legend**

Major renovation

Minor to moderate renovation

#### Science Classroom Renovations Legend

**RENOVATION LV-01** NEW CEILINGS, LIGHTING, FLOORING, LOOSE FURNITURE AND WRITE-ON WALL SURFACE

**RENOVATION LV-02** REMOVE AND REPLACE ALL MILLWORK/CASEWORK. NEW FLOORING, LIGHTING, LOOSE FURNITURE AND WRITE-ON WALL SURFACE

**RENOVATION LV-03** REMOVE AND RELOCATE CASEWORK ALONG WALL TO BE DEMOLISHED, NEW FLOORING, LIGHTING, LOOSE FURNITURE AND WRITE-ON WALL SURFACE

#### **Renovation Legend**

Minor to moderate renovation

**XX** Existing Program

#### **XX** New or relocated program

MEMASI

PREP S

CHEM 114 917 SF

CHEM 112 978 SE

DIRETOR DIRECTOR

Westlake HS

Educating Each Student Today for Endless Possibilities Tomorrow