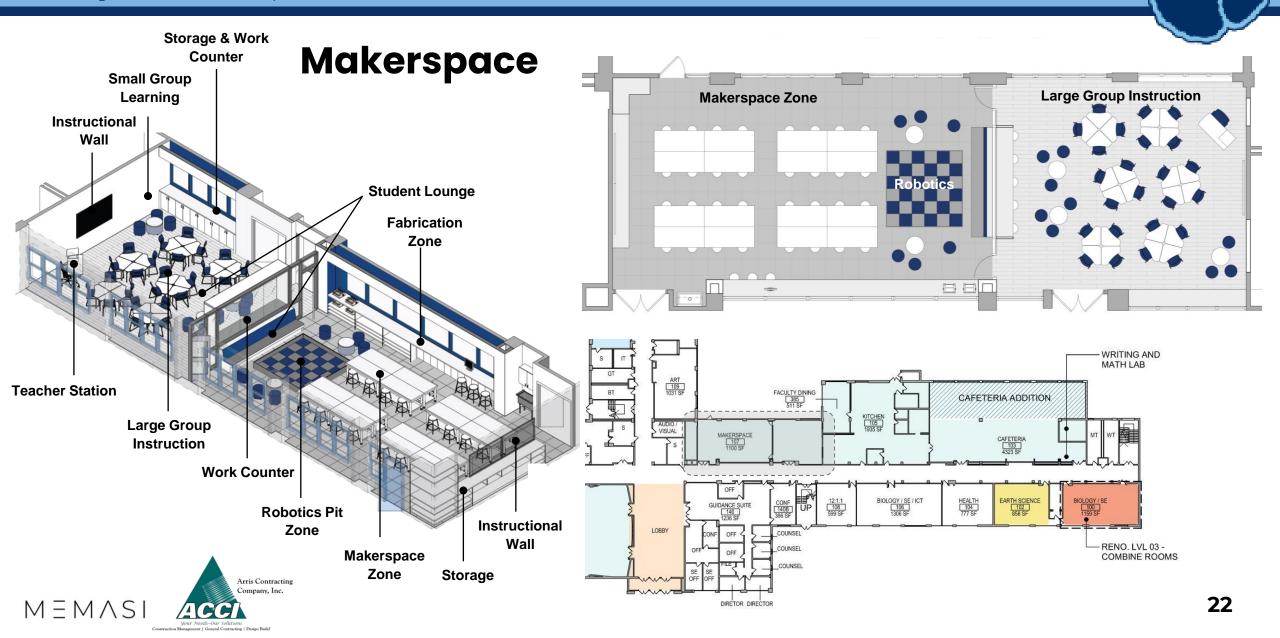

#### Westlake High School

- Gut renovation of the theater including lighting, rigging and acoustics.
- Science Lab renovations
- Studio art classroom renovations and new STEM Lab/Makerspace
- Cafeteria addition and, Cafeteria & Kitchen renovation

#### **STEM Lab**

Educating Each Student Today for Endless Possibilities Tomorrow

Educating Each Student Today for Endless Possibilities Tomorrow