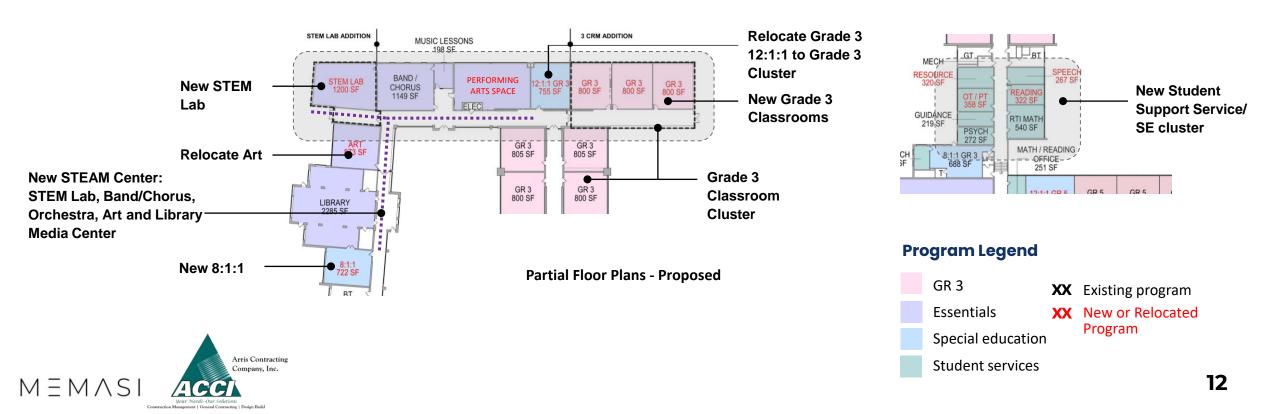

#### Columbus

- Classroom renovations to support small group instruction and support services
- Renovations to create a new Band Classroom and group collaboration
- New STEM Lab and 3-classroom addition

#### STEM Lab, Classroom Addition and Reorganization

**Partial Floor Plan - Proposed** 

Educating Each Student Today for Endless Possibilities Tomorrow

Educating Each Student Today for Endless Possibilities Tomorrow