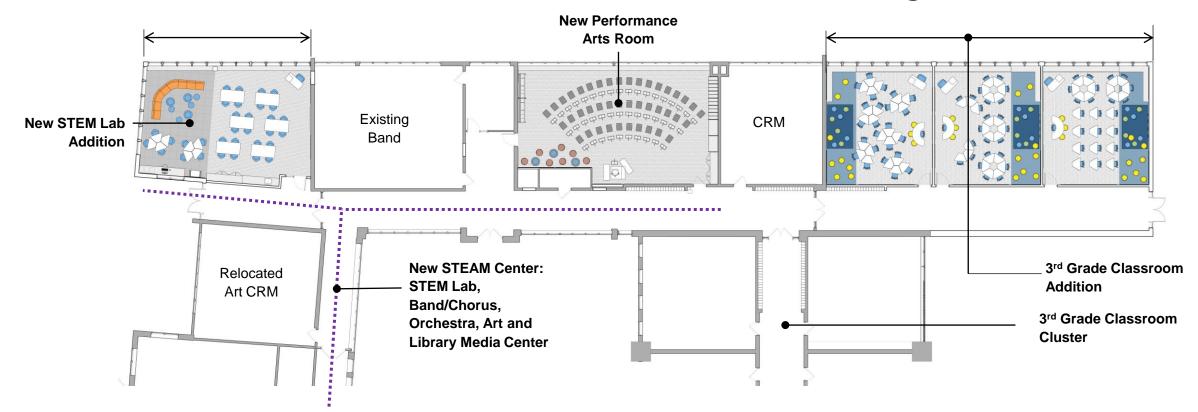

#### Columbus

- Classroom renovations to support small group instruction and support services
- Renovations to create a new Band Classroom and group collaboration
- New STEM Lab and 3-classroom addition

#### STEM Lab, Classroom Addition and Reorganization

**Partial Floor Plan - Proposed** 

Educating Each Student Today for Endless Possibilities Tomorrow

Educating Each Student Today for Endless Possibilities Tomorrow