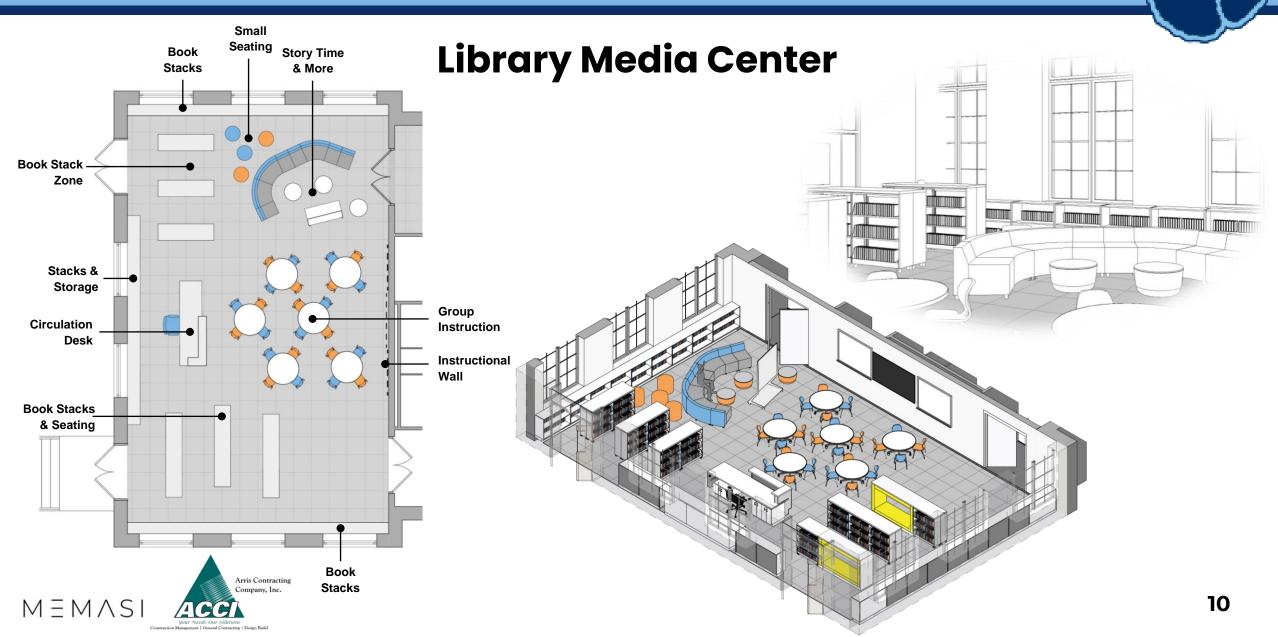

#### Westlake Middle School High School Library

• Renovations to create a flexible modern media center to research, create, learn and innovate

Educating Each Student Today for Endless Possibilities Tomorrow

#### Arris Contracting Company, Inc.

Westlake Library