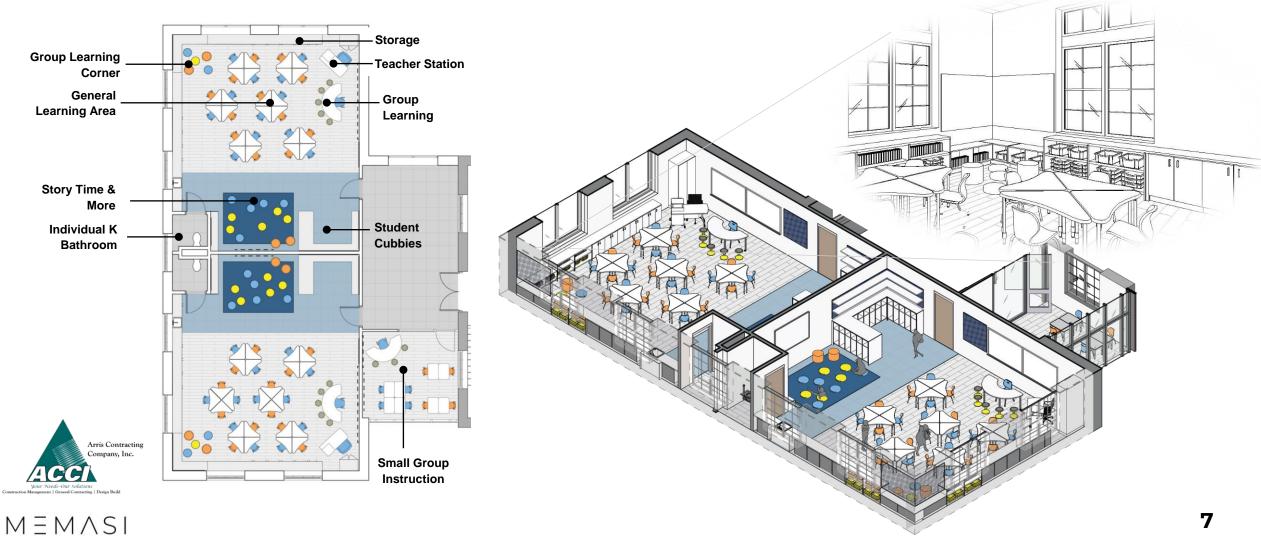

#### **Right-Sized 21st Century Kindergarten Classroom**

Educating Each Student Today for Endless Possibilities Tomorrow

#### **Right-Sized 21st Century Kindergarten Classroom**

Educating Each Student Today for Endless Possibilities Tomorrow

Educating Each Student Today for Endless Possibilities Tomorrow

Educating Each Student Today for Endless Possibilities Tomorrow