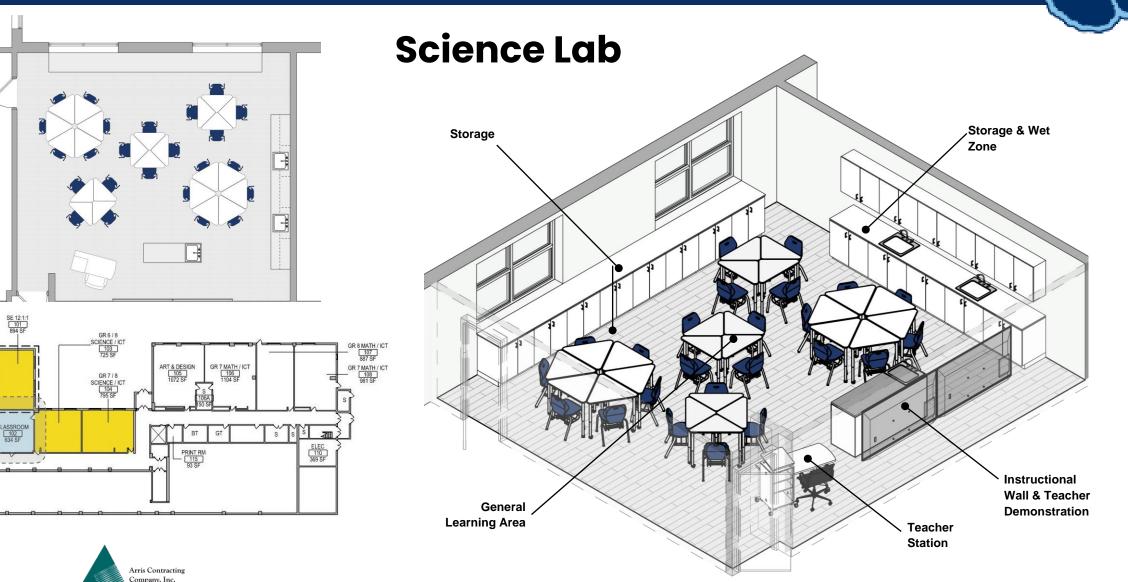

#### Westlake Middle School

- Science Lab renovations
- Locker Room renovation

#### Science Classroom Renovations Legend

Educating Each Student Today for Endless Possibilities Tomorrow

MEMASI

Westlake MS

Educating Each Student Today for Endless Possibilities Tomorrow

#### Science Classroom Renovations Legend

**RENOVATION LV-01** NEW CEILINGS, LIGHTING, FLOORING, LOOSE FURNITURE AND WRITE-ON WALL SURFACE

**RENOVATION LV-02** REMOVE AND REPLACE ALL MILLWORK/CASEWORK. NEW FLOORING, LIGHTING, LOOSE FURNITURE AND WRITE-ON WALL SURFACE

**RENOVATION LV-03** REMOVE AND RELOCATE CASEWORK ALONG WALL TO BE DEMOLISHED, NEW FLOORING, LIGHTING, LOOSE FURNITURE AND WRITE-ON WALL SURFACE