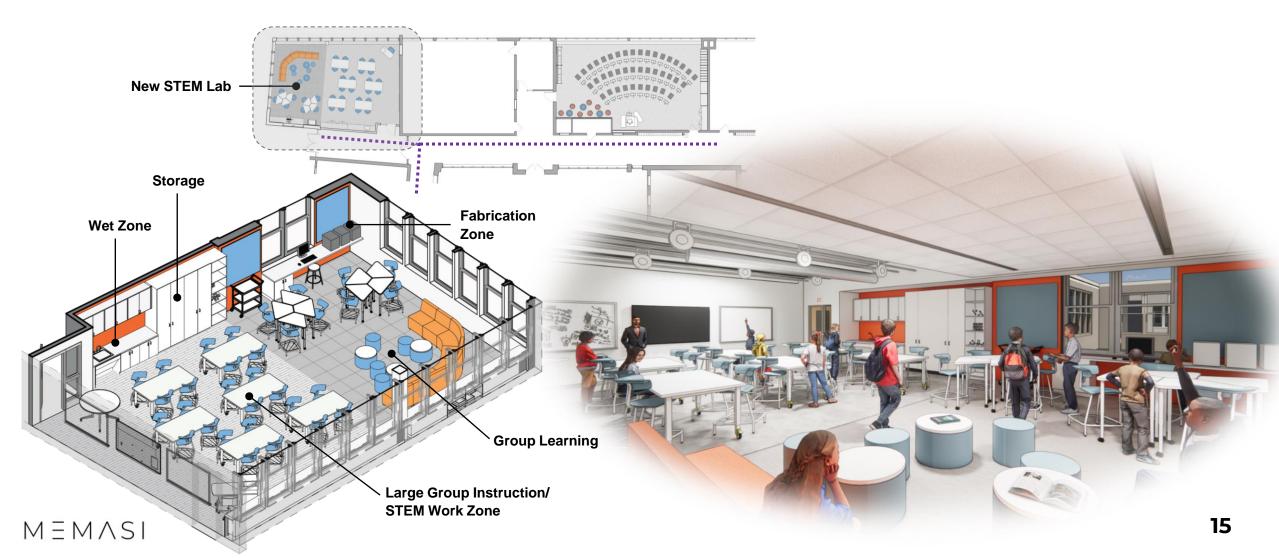

#### Columbus

- Classroom renovations to support small group instruction and support services
- Renovations to create a new Band Classroom and group collaboration
- New STEM Lab and 3-classroom addition

#### **STEM Lab**

Educating Each Student Today for Endless Possibilities Tomorrow

Educating Each Student Today for Endless Possibilities Tomorrow