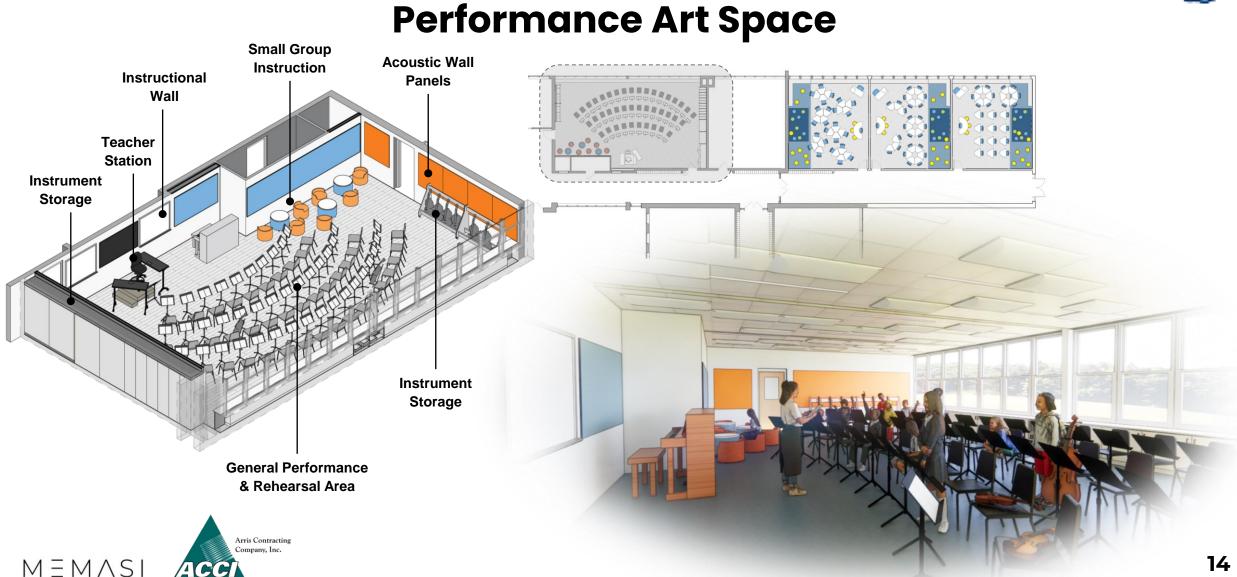

#### Columbus

- Classroom renovations to support small group instruction and support services
- Renovations to create a new Band Classroom and group collaboration
- New STEM Lab and 3-classroom addition