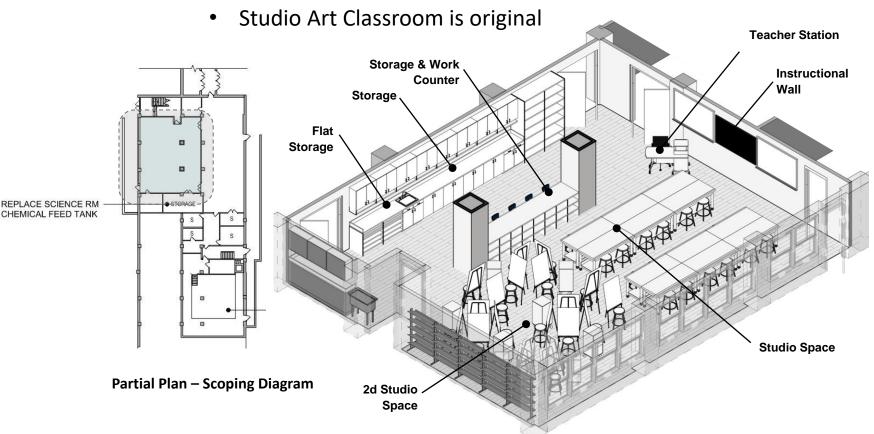

#### Westlake High School

- Gut renovation of the theater including lighting, rigging and acoustics.
- Science Lab renovations
- Studio art classroom renovations and new STEM Lab/Makerspace
- Cafeteria addition and, Cafeteria & Kitchen renovation

Arris Contracting Company, Inc.

MEMAS

A

Science Labs are rigid – lack of flexibility

Locker Rooms are original and antiquated

Partial Plan – Scoping Diagrams

Why?

•