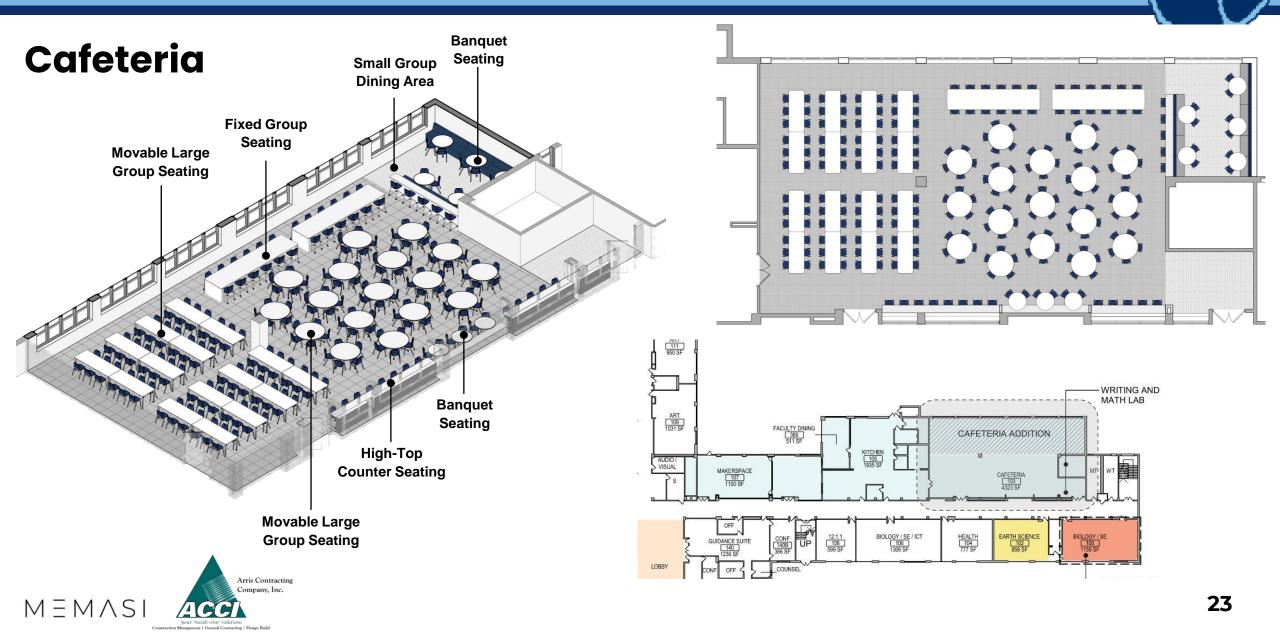

#### Westlake High School

- Gut renovation of the theater including lighting, rigging and acoustics.
- Science Lab renovations
- Studio art classroom renovations and new STEM Lab/Makerspace
- Cafeteria addition and, Cafeteria & Kitchen renovation