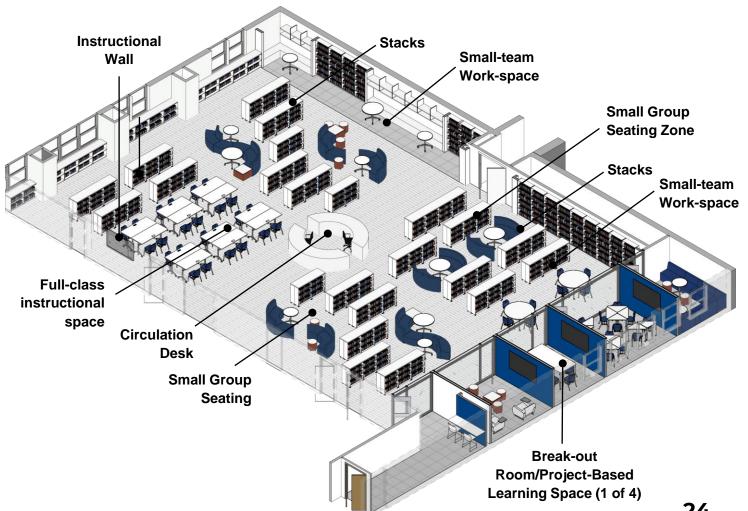

#### Westlake Middle School High School Library

• Renovations to create a flexible modern media center to research, create, learn and innovate

Educating Each Student Today for Endless Possibilities Tomorrow

#### Arris Contracting Company, Inc.

Westlake Library