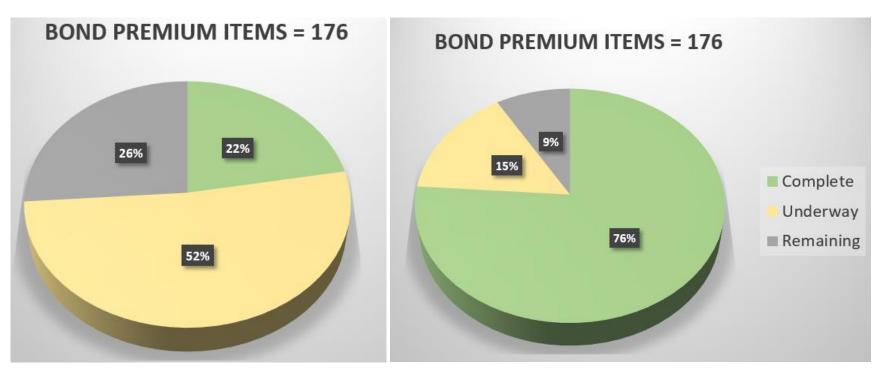

| Feeder 🖵    | Budget            | Encumbered       |
| <b>BHS</b>  | \$18,673,975.91   | \$17,582,345.06  |
| H DW        | \$42,468,503.56   | \$29,499,111.52  |
| 🗄 LHS       | \$22,264,618.30   | \$13,614,676.58  |
|             | \$83,114,595.25   | \$61,946,169.41  |
| <b>TVHS</b> | \$38,919,898.50   | \$35,516,030.72  |
| Grand Total | *\$205,441,591.52 | \$158,158,333.29 |

\* Original Bond
Added Bond Premium
Grants (Head Start / BEST)
\* 149,000,000
\$ 41,180,574
Remaining



## **Priority Items - Reporting**

#### STATUS BY CATEGORY



#### STATUS BY CATEGORY



October 2020

August 2021

✓ 1,059 Line Items



## **Priority 1 Items**



October 2020

#### **Priority 2 Items**



October 2020

## **Priority 3 Items**



#### October 2020

#### **Priority Items – Bond Premium**



October 2020

## Summer 2021 – Project Info

#### 1 New Building:

✓ Riverview PK8

#### 16 Major Renovations:

- ✓ 4 High Schools
- ✓ 3 Middle Schools
- ✓ 9 Elementary Schools

#### **Other Projects:**

- ✓ Cafeteria Tables
- ✓ FF&E Refresh
- ✓ Kitchen Equipment
- ✓ Security Access / Video

#### Major Projects In Design:

- Conrad Ball MS Consolidation to a PK8 (Mary Blair ES/Monroe ES)
- High Plains PK8
- 4 Major Renovations

#### Assist with Expertise and Resources:

- Catering Program Feasibility Studies
- Gender Neutral Bathroom Feasibility Studies
- Coordination with Modular Removals
- BEST Grant applications / implementation
- ID, Report, Assist facility maintenance

| FF&E R | efresh |
|--------|--------|
|--------|--------|

| PHASE 1<br>COMPLETE         | PHASE 2<br>ORDERED