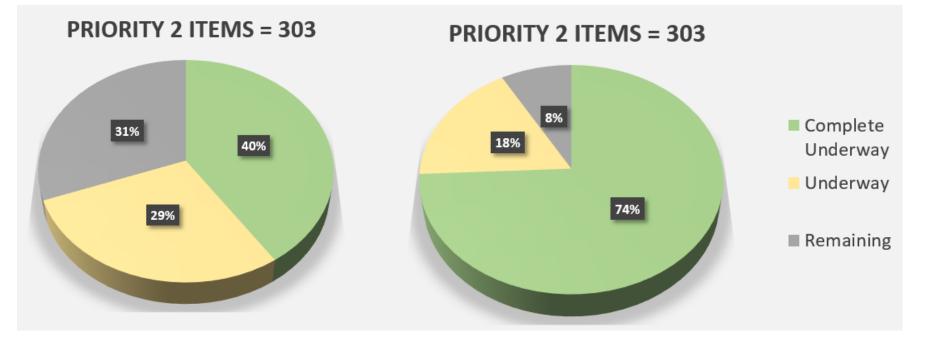

| Total Bond        | Total Amount     |
|-------------|-------------------|------------------|
| Feeder 🖵    | Budget            | Encumbered       |
| <b>BHS</b>  | \$18,673,975.91   | \$17,582,345.06  |
| H DW        | \$42,468,503.56   | \$29,499,111.52  |
| 🗄 LHS       | \$22,264,618.30   | \$13,614,676.58  |
|             | \$83,114,595.25   | \$61,946,169.41  |
| <b>TVHS</b> | \$38,919,898.50   | \$35,516,030.72  |
| Grand Total | *\$205,441,591.52 | \$158,158,333.29 |

\* Original Bond
Added Bond Premium
Grants (Head Start / BEST)
\* 149,000,000
\$ 41,180,574
Remaining



## **Priority Items - Reporting**

#### STATUS BY CATEGORY



#### STATUS BY CATEGORY



October 2020

August 2021

✓ 1,059 Line Items



## **Priority 1 Items**



October 2020

#### **Priority 2 Items**



October 2020

## **Priority 3 Items**



#### October 2020

#### **Priority Items – Bond Premium**



October 2020

## Summer 2021 – Project Info

#### 1 New Building:

✓ Riverview PK8

#### 16 Major Renovations:

- ✓ 4 High Schools
- ✓ 3 Middle Schools
- ✓ 9 Elementary Schools

#### **Other Projects:**

- ✓ Cafeteria Tables
- ✓ FF&E Refresh
- ✓ Kitchen Equipment
- ✓ Security Access / Video

#### Major Projects In Design:

- Conrad Ball MS Consolidation to a PK8 (Mary Blair ES/Monroe ES)
- High Plains PK8
- 4 Major Renovations

#### Assist with Expertise and Resources:

- Catering Program Feasibility Studies
- Gender Neutral Bathroom Feasibility Studies
- Coordination with Modular Removals
- BEST Grant applications / implementation
- ID, Report, Assist facility maintenance

| FF&E R | ef