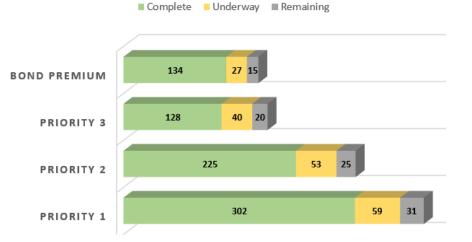

## **Priority Items - Reporting**

#### STATUS BY CATEGORY

#### STATUS BY CATEGORY

October 2020

August 2021

✓ 1,059 Line Items