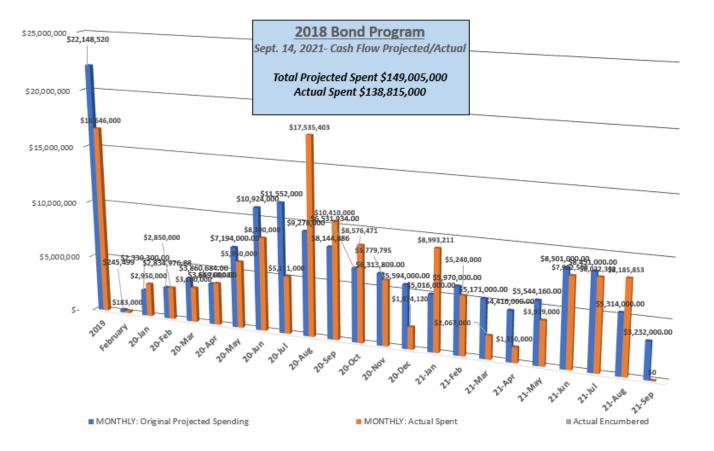

## Monthly– Cash Flow Diagram

## **Total Bond Expenditures**

As of: 9/14/2021

|             | Total Bond        | Total Amount     |
|-------------|-------------------|------------------|
| Feeder 🖵    | Budget            | Encumbered       |
| <b>BHS</b>  | \$18,673,975.91   | \$17,582,345.06  |
| H DW        | \$42,468,503.56   | \$29,499,111.52  |
| 🗄 LHS       | \$22,264,618.30   | \$13,614,676.58  |
|             | \$83,114,595.25   | \$61,946,169.41  |
| <b>TVHS</b> | \$38,919,898.50   | \$35,516,030.72  |
| Grand Total | *\$205,441,591.52 | \$158,158,333.29 |

\* Original Bond
Added Bond Premium
Grants (Head Start / BEST)
\* 149,000,000
\$ 41,180,574
Remaining