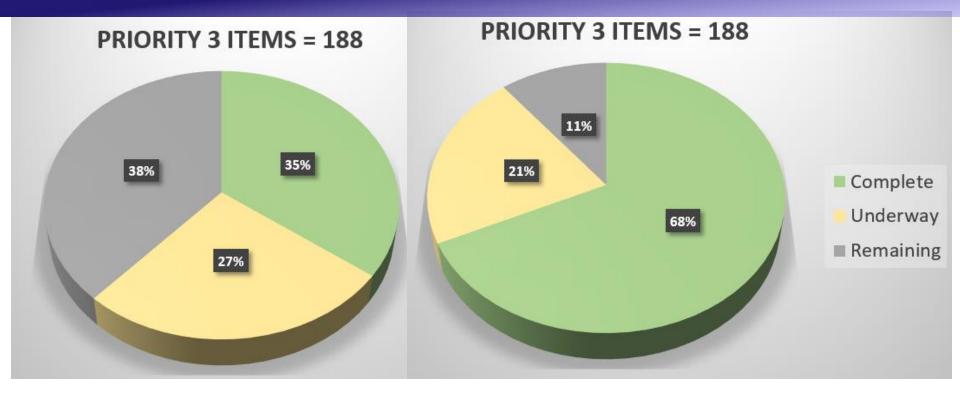

|
|-------------|-------------------|------------------|
| Feeder 🖵    | Budget            | Encumbered       |
| <b>BHS</b>  | \$18,673,975.91   | \$17,582,345.06  |
| H DW        | \$42,468,503.56   | \$29,499,111.52  |
| 🗄 LHS       | \$22,264,618.30   | \$13,614,676.58  |
|             | \$83,114,595.25   | \$61,946,169.41  |
| <b>TVHS</b> | \$38,919,898.50   | \$35,516,030.72  |
| Grand Total | *\$205,441,591.52 | \$158,158,333.29 |

\* Original Bond
Added Bond Premium
Grants (Head Start / BEST)
\* 149,000,000
\$ 41,180,574
Remaining



## **Priority Items - Reporting**

#### STATUS BY CATEGORY



#### STATUS BY CATEGORY



October 2020

August 2021

✓ 1,059 Line Items



## **Priority 1 Items**



October 2020

#### **Priority 2 Items**



October 2020

## **Priority 3 Items**



#### October 2020

#### **Priority Items – Bond Premium**



October 2020

## Summer 2021 – Project Info

#### 1 New Building:

✓ Riverview PK8

#### 16 Major Renovations:

- ✓ 4 High Schools
- ✓ 3 Middle Schools
- ✓ 9 Elementary Schools

#### **Other Projects:**

- ✓ Cafeteria Tables
- ✓ FF&E Refresh
- ✓ Kitchen Equipment
- ✓ Security Access / Video

#### Major Projects In Design:

- Conrad Ball MS Consolidation to a PK8 (Mary Blair ES/Monroe ES)
- High Plains PK8
- 4 Major Renovations

#### Assist with Expertise and Resources:

- Catering Program Feasibility Studies
- Gender Neutral Bathroom Feasibility Studies
- Coordination with Modular Removals
- BEST Grant applications / implementation
- ID, Report, Assist facility maintenance

| FF&E R | efresh |
|--------|--------|
|--------|----