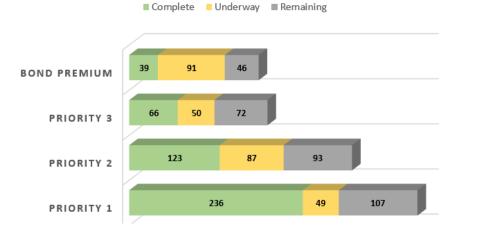

## **Priority Items - Reporting**

## **Priority 1 Items**

October 2020

#### **Priority 2 Items**

October 2020

## **Priority 3 Items**

#### October 2020

#### **Priority Items – Bond Premium**

October 2020