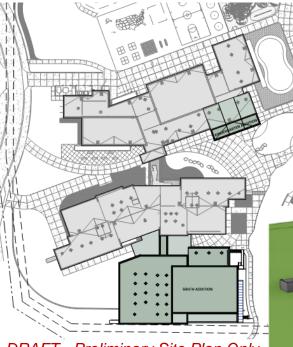

# High Plains PK8 - Addition

DRAFT - Preliminary Site Plan Only

#### **Project Information**

- Address capacity needs
- Change from a 2-track to a 3-track PreK-8
- Reconfigure Kindergarten Rooms
- ➢ Gym, classroom, support spaces in addition
- Improve the existing walk track
- Community Meeting TBD (possible October)

#### DRAFT - Preliminary Rendering Only