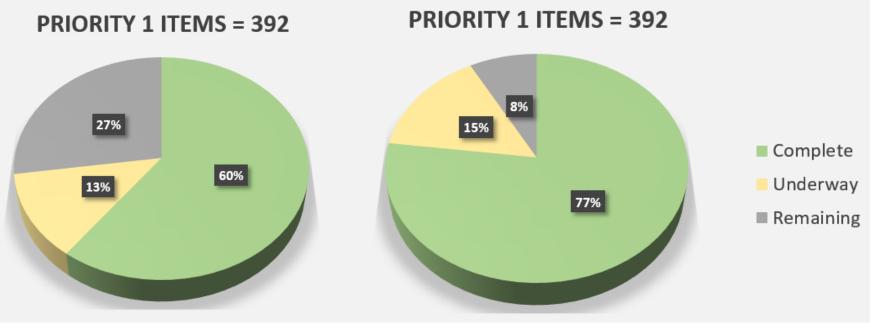

#### STATUS BY CATEGORY

October 2020

August 2021

✓ 1,059 Line Items

## **Priority 1 Items**

October 2020