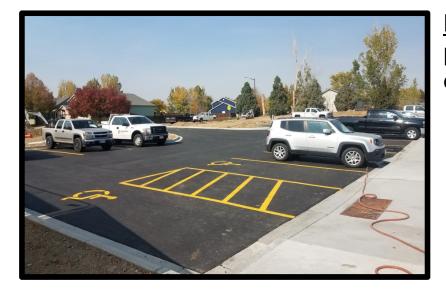

# Early Childhood Education at Stansberry

<u>Parking lot Expansion:</u> Provide staff parking to create more efficient parent drop off and pick up at main entry.

<u>Now:</u>

- ✓ Small work of the Head Start Grant.
- Planning for Cooling, Playground, Furniture Upgrades