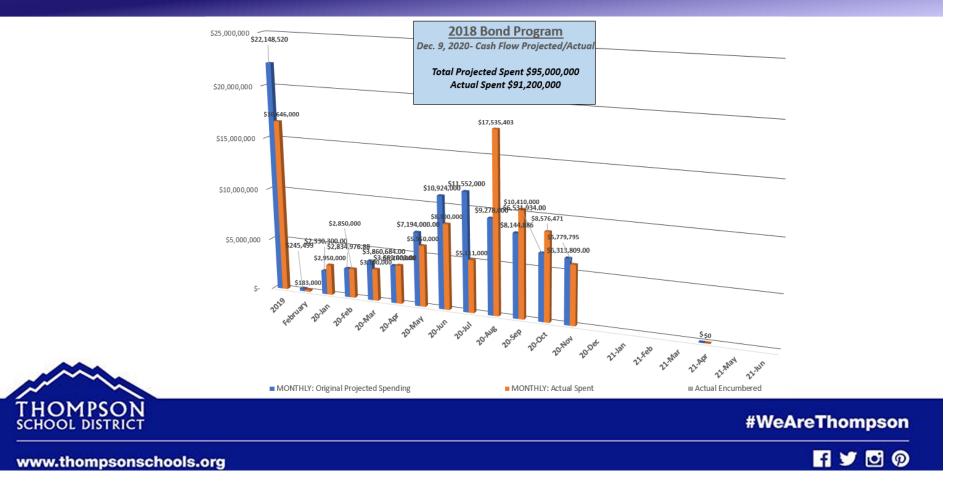

<ul> <li>* Original Bond</li> <li>Added Bond Premium</li> <li>Grants (Head Start / BEST)</li> </ul> | \$149,000,000<br>\$ 41,180,574<br>\$ 8,192,194 |                |
|-----------------------------|-----------------------------------------------------------------------------------------------------|------------------------------------------------|----------------|
| THOMPSON<br>SCHOOL DISTRICT |                                                                                                     |                                                | #WeAreThompson |
| www.thompsonschools.c       | rg                                                                                                  |                                                | F1 У 🖸 🕅       |

# Monthly– Cash Flow Diagram



# **Berthoud High School - Feeder**

|                          | Total Amount      |                 |
|--------------------------|-------------------|-----------------|
| Feeder                   | Total Bond Budget | Encumbered      |
| BHS                      | \$18,673,975.91   | \$10,757,267.75 |
| Berthoud Elementary      | \$5,501,926.00    | \$4,451,357.30  |
| Berthoud High School     | \$5,812,620.00    | \$1,872,334.32  |
| Ivy Stockwell Elementary | \$4,163,063.50    | \$4,001,620.87  |
| Turner Middle School/ECE | \$3,196,366.41    | \$431,955.26    |

**\*\*** Roofing is tracked under District Wide summary. (Black = 2019 Red = 2020)



#WeAreThompson

F 🎔 🖸 🖗

# **Thompson Valley HS - Feeder**

|                                |                   | Total Amount    |
|----