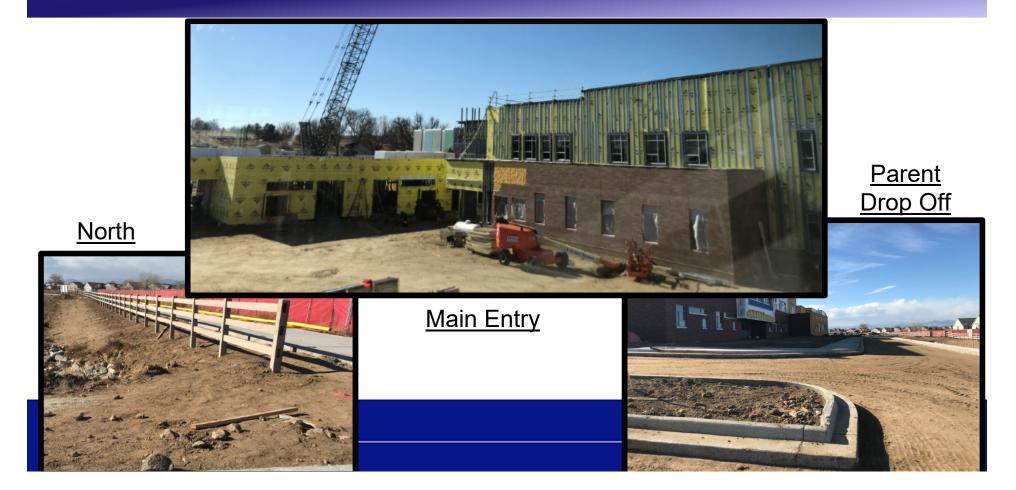

# Early Childhood Education at Stansberry

<u>Parking lot Expansion:</u> Provide staff parking to create more efficient parent drop off and pick up at main entry.

<u>Now:</u>

- ✓ Small work of the Head Start Grant.
- Planning for Cooling, Playground, Furniture Upgrades

#### Main Entry

#WeAreThompson

Raptors Varied for Grade Levels

www.thompsonschools.org

THOMPSON SCHOOL DISTRICT