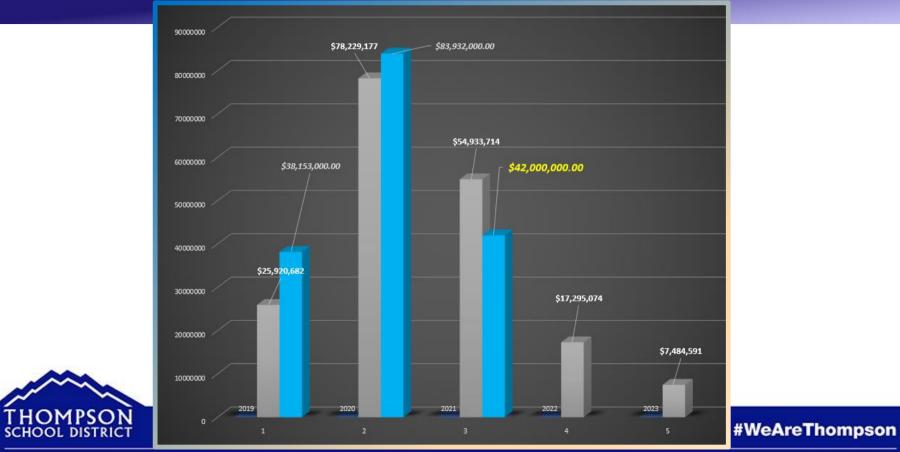

# Total Bond Expenditures Update Budget Update By Feeder Project Summary by School/Site





#WeAreThompson

f 🏏 🖸 🖗

## **Total Bond Expenditures**

| Feeder       | Total Bond Budget  | Total Amount Encumbered |
|--------------|--------------------|-------------------------|
| <b>BHS</b>   | \$17,919,792.91    | \$10,077,777.88         |
| <b>DW</b>    | \$50,511,187.56    | \$23,971,130.48         |
| <b>H</b> LHS | \$21,028,141.30    | \$7,670,188.73          |
|              | \$62,901,752.25    | \$52,387,767.76         |
| <b>TVHS</b>  | \$37,819,700.50    | \$28,764,278.46         |
| Grand Tota   | l \$190,180,574.52 | \$122,871,143.31        |

Original Bond Added Bond Premium \$149,000,000 \$ 41,180,574



#WeAreThompson



#### **Cash Flow – Planned vs Actual**



www.thompsonschools.org

#### FI 🔰 🖸 🔞

#### Berthoud High School - Feeder

| Feeder                   | 🛪 Total Bond Budget T | otal Amount Encumbered |
|--------------------------|-----------------------|------------------------|
| BHS                      | \$17,919,792.91       | \$10,077,777.88        |
| Berthoud Elementary      | \$5,501,926.00        | \$4,416,586.36 *       |
| Berthoud High School     | \$5,348,165.00        | \$1,490,124.01 *       |
| Ivy Stockwell Elementary | \$4,163,063.50        | \$3,986,821.29 *       |
| Turner Middle School/ECE | \$2,906,638.41        | \$184,246.22 *         |

\*\* Roofing is tracked under District Wide summary. (Black = 2019 Red = 2020)



www.thompsonschools.org

#WeAreThompson



# **Thompson Valley HS - Feeder**

| Feeder