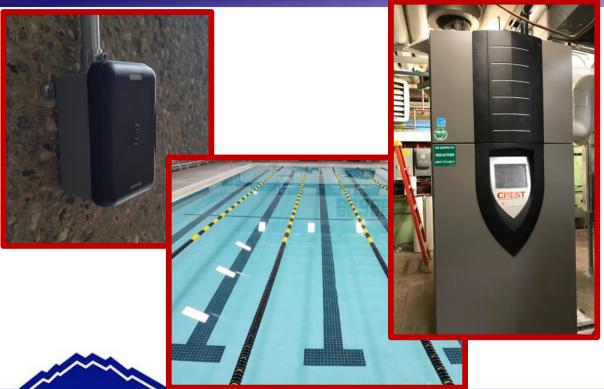

#### Roofing update - 2019 / 2020

- ❖ 722,590 SF new roofing = 12.5 Football fields
- ❖ 98,100 SF new wall flashing = 7 Olympic size swimming pools
- ❖ 92,160 hours worked by all the crews = That's the same as 52 people working every day of the year.
- ❖ Over 2,000,000 pounds of waste diverted from the local landfill.
- ❖ 180,000 SF more roofing completed than the original bond scope.