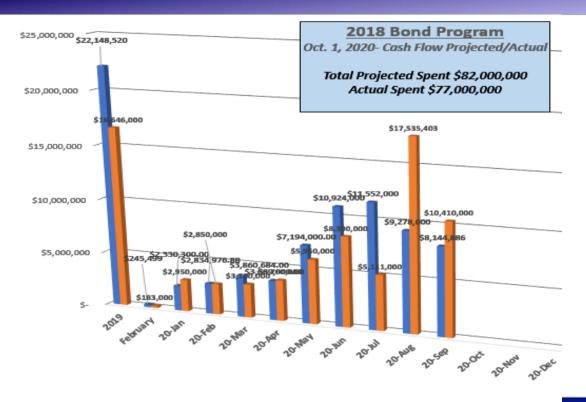

### Monthly- Cash Flow Diagram

MONTHLY: Original Projected Spending

MONTHLY: Actual Spent

Roofing is tracked under District Wide summary. (Black = 2019 Red = 2020)