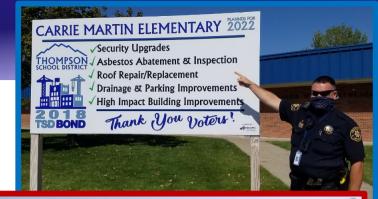

age Infrastructure Berthoud High 1 Health & Safety  Berthoud High 1 Health & Safety  Berthoud High 1 Health & Safety |

- ✓ CBOC Citizen's Bond Oversight Committee
- ✓ BAC Bond Advisory Committee
- **TSD Departments**







#### Communications - Website



#### **Thompson School District Bond Projects**

For Today. For Tomorrow.

Search Our Site











Home > Projects > Elementary Schools > Berthoud

#### BERTHOUD



Original Construction Date: 1962



#### **Berthoud Elementary School**



Total Budget: \$5,501,900.00 Contracted to Date: \$4,720,000.00

Last Updated: 08/05/2020

**Bond Project** Scheduled Completed Security Upgrades 2020 Classroom Addition 2020

Ashestos Ahatement & Inspection

- ✓ Each school
- ✓ Budgets
- ✓ Pictures
- ✓ Videos







#### Communications - Sites







## COVID19 – Impact to Construction

#### COVID19

- Safety on Sites
- Materials / Labor
- Extended work into normal school year
- Planning for 2021 and the unknowns....







- BOE for your time, support, and guidance!
- Community for your support!
- Principals / site staff for your cooperation!
- District Support Staff for expertise and collaboration!