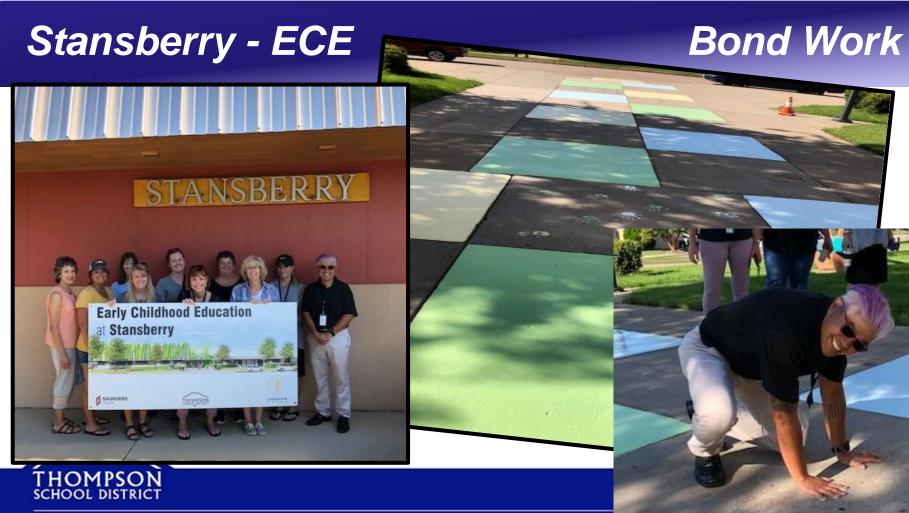

#### Stansberry – ECE

#### **Bond Work**

New ECE Center at Stansberry - Phase 1 including 5 classrooms. New playground and Offices for ECE will be completed next week.