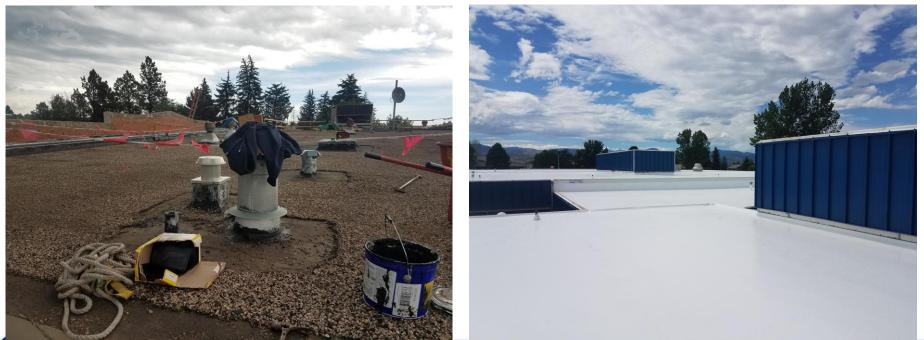

#### Stansberry – ECE

#### **Bond Work**

New ECE Center at Stansberry - Phase 1 including 5 classrooms. New playground and Offices for ECE will be completed next week.