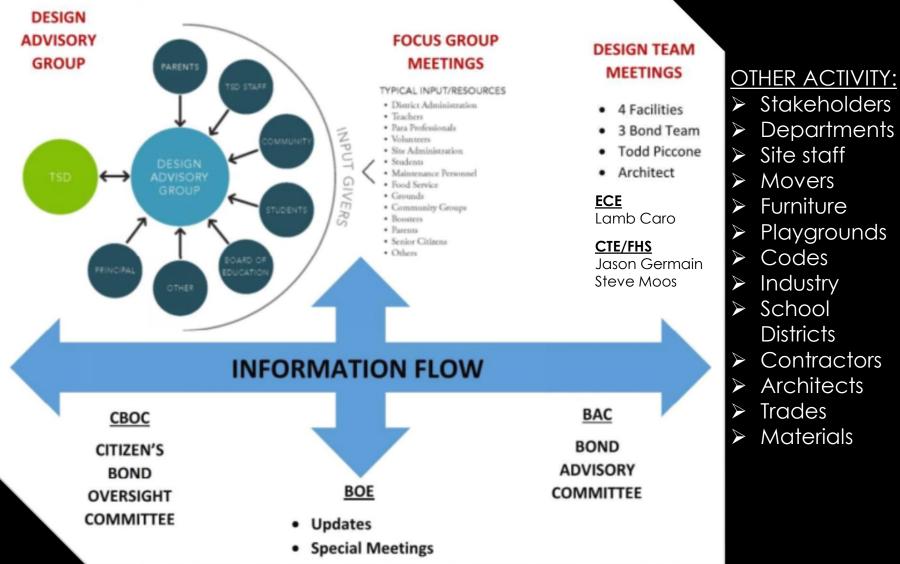

June 5, 2019



## <u>2018 Bond</u>

#### Early Childhood Education @ Stansberry ES & Career & Technical Education/Ferguson HS @ Van Buren ES

Schematic Design - Review

#### DESIGN PROCESS SUMMARY





## Early Childhood Education @ Stansberry ES

## Schedule Summary (Phase I):

- ✓ Community Meeting
- ✓ DAG 4 meetings
- ✓ Design Meetings 30+
- ✓ Regulatory Meetings 10+
- ✓ May 30, 2019: Submit to State for permit Phase I CD
- $\checkmark$  June 3, 2019: Mobilize, stage, coordination
- $\checkmark$  June10, 2019: Demolition starts / rolls to construction
- ✓ July 29, 2019: Move ECE staff from Administration
- ✓ August 6, 2019: Licensing / State Inspections

## <u>Schedule Summary (Phase II):</u>

✓ August 2019 thru August 2020: Complete total building renovation

#### ECE @ Stansberry ES



Phase I – Building Modifications

#### ECE @ Stansberry ES



Phase I – site plan/staging

#### ECE @ Stansberry ES





Phase II – Building Modifications

#### ECE @ Stansberry ES



#### Phase I