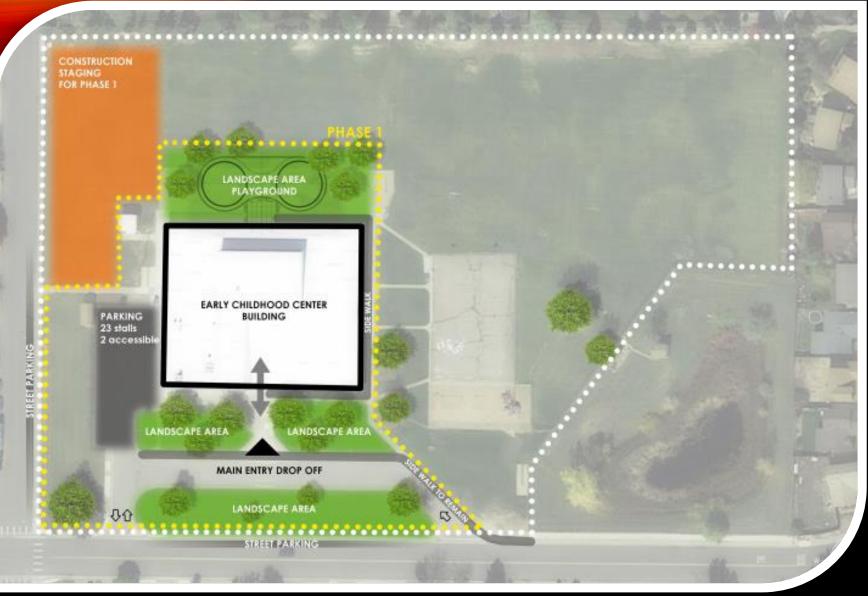

tion @ Stansberry ES & Career & Technical Education/Ferguson HS @ Van Buren ES

Schematic Design - Review

#### DESIGN PROCESS SUMMARY





## Early Childhood Education @ Stansberry ES

## Schedule Summary (Phase I):

- ✓ Community Meeting
- ✓ DAG 4 meetings
- ✓ Design Meetings 30+
- ✓ Regulatory Meetings 10+
- ✓ May 30, 2019: Submit to State for permit Phase I CD
- $\checkmark$  June 3, 2019: Mobilize, stage, coordination
- $\checkmark$  June10, 2019: Demolition starts / rolls to construction
- ✓ July 29, 2019: Move ECE staff from Administration
- ✓ August 6, 2019: Licensing / State Inspections

## <u>Schedule Summary (Phase II):</u>

✓ August 2019 thru August 2020: Complete total building renovation

#### ECE @ Stansberry ES



Phase I – Building Modifications

#### ECE @ Stansberry ES



Phase I – site plan/staging

#### ECE @ Stansberry ES





Phase II – Building Modifications

#### ECE @ Stansberry ES



#### Phase II – site plan

#### ECE @ Stansberry ES



#### Phase I – Playground

#### ECE @ Stansberry ES



#### DAG / Community Input





<u>ECE@</u> Stansberry ES



## Career & Technical Education @ Van Buren ES

### **Schedule Summary:**

- ✓ Community Meeting
- ✓ DAG 4 meetings
- ✓ Design Meetings 30+
- ✓ Regulatory Meetings 5+
- ✓ Student and Staff meetings 40+ participants
- ✓ May/June 2019: Design Development
- ✓ July/August 2019: Construction Documents
- ✓ August 2019 August 2020: Complete total building addition and renovation

#### CTE @ Van Buren ES



**Remodel and Addition – Building Use Plan** 

#### CTE @ Van Buren ES



Landscape Site Plan



####