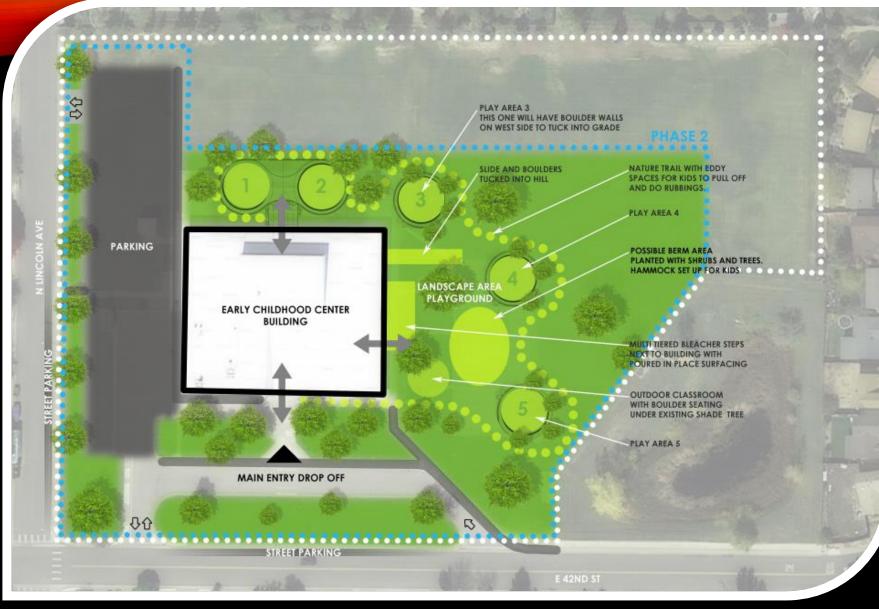

CESS SUMMARY





## Early Childhood Education @ Stansberry ES

## Schedule Summary (Phase I):

- ✓ Community Meeting
- ✓ DAG 4 meetings
- ✓ Design Meetings 30+
- ✓ Regulatory Meetings 10+
- ✓ May 30, 2019: Submit to State for permit Phase I CD
- $\checkmark$  June 3, 2019: Mobilize, stage, coordination
- $\checkmark$  June10, 2019: Demolition starts / rolls to construction
- ✓ July 29, 2019: Move ECE staff from Administration
- ✓ August 6, 2019: Licensing / State Inspections

## <u>Schedule Summary (Phase II):</u>

✓ August 2019 thru August 2020: Complete total building renovation

#### ECE @ Stansberry ES



Phase I – Building Modifications

#### ECE @ Stansberry ES



Phase I – site plan/staging

#### ECE @ Stansberry ES





Phase II – Building Modifications

#### ECE @ Stansberry ES



#### Phase II – site plan

#### ECE @ Stansberry ES



#### Phase I – Playground

#### ECE @ Stansberry ES



#### DAG / Community Input





<u>ECE@</u> Stansberry ES



## Career & Technical Education @ Van Buren ES

### **Schedule Summary:**

- ✓ Community Meeting
- ✓ DAG 4 meetings
- ✓ Design Meetings 30+
- ✓ Regulatory Meetings 5+
- ✓ Student and Staff meetings 40+ participants
- ✓ May/June 2019: Design Development
- ✓ July/August 2019: Construction Documents
- ✓ August 2019 August 2020: Complete total building addition and renovation

#### CTE @ Van Buren ES



**Remodel and Addition – Building Use Plan** 

#### CTE @ Van Buren ES



Landscape Site Plan



#### CTE @ Van Buren ES



**Entry Rendering** 



#### CTE @ Van Buren ES



Assembly Area – Entry



# BOE for your time Comm