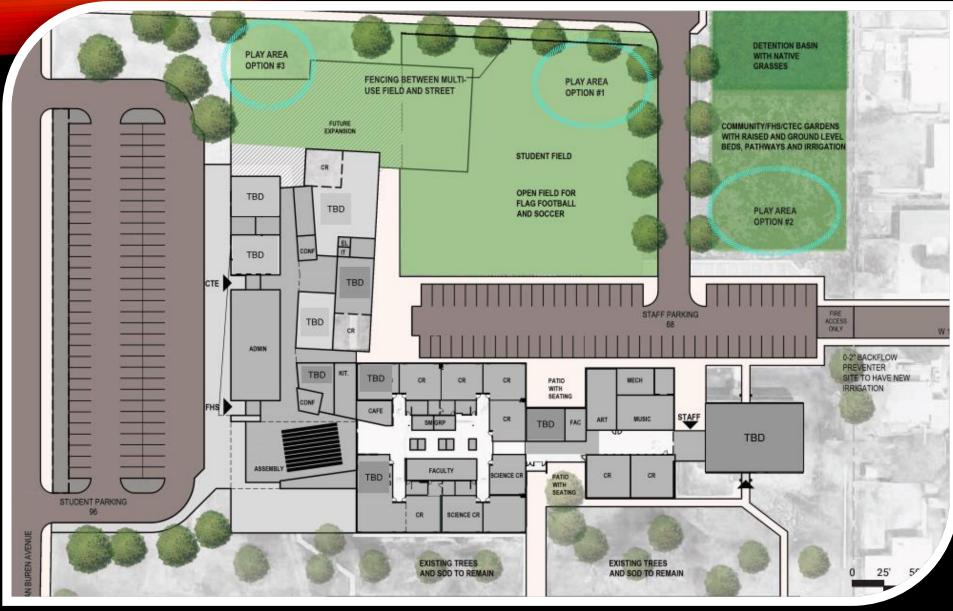

ns

#### ECE @ Stansberry ES



Phase I – site plan/staging

#### ECE @ Stansberry ES





Phase II – Building Modifications

#### ECE @ Stansberry ES



#### Phase II – site plan

#### ECE @ Stansberry ES



#### Phase I – Playground

#### ECE @ Stansberry ES



#### DAG / Community Input





<u>ECE@</u> Stansberry ES



## Career & Technical Education @ Van Buren ES

### **Schedule Summary:**

- ✓ Community Meeting
- ✓ DAG 4 meetings
- ✓ Design Meetings 30+
- ✓ Regulatory Meetings 5+
- ✓ Student and Staff meetings 40+ participants
- ✓ May/June 2019: Design Development
- ✓ July/August 2019: Construction Documents
- ✓ August 2019 August 2020: Complete total building addition and renovation

#### CTE @ Van Buren ES



**Remodel and Addition – Building Use Plan** 

#### CTE @ Van Buren ES



Landscape Site Plan



#### CTE @ Van Buren ES



**Entry Rendering** 



#### CTE @ Van Buren ES



Assembly Area – Entry



# BOE for your time Community for your support