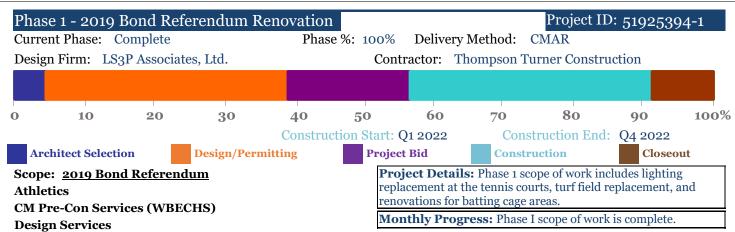

## Whale Branch Early College High School 169 State Hwy S 7-549, Seabrook 29940

Cluster: Whale Branch Principal: Mona Lise Dickson

| Original Appropriations: | \$3,012,577 | Encumbered and Paid: | \$6,577,227 |
|--------------------------|-------------|----------------------|-------------|
| Transfers/Adjustments:   | \$3,564,650 | Paid to Date:        | \$2,803,626 |
| Revised Budget:          | \$6,577,227 | Available Budget:    | <b>\$</b> 0 |