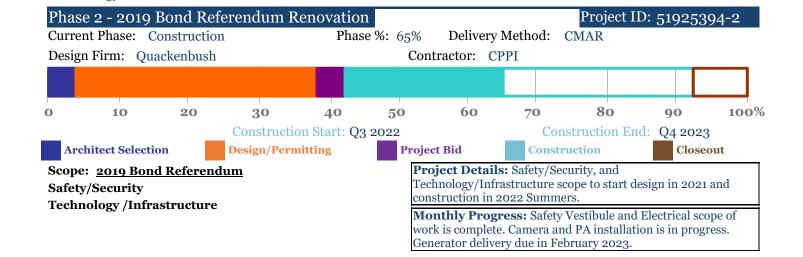

## Whale Branch Early College High School 169 State Hwy S 7-549, Seabrook 29940

Cluster: Whale Branch Principal: Mona Lise Dickson

| Original Appropriations: | \$3,012,577 | Encumbered and Paid: | \$6,577,227 |
|--------------------------|-------------|----------------------|-------------|
| Transfers/Adjustments:   | \$3,564,650 | Paid to Date:        | \$2,803,626 |
| Revised Budget:          | \$6,577,227 | Available Budget:    | <b>\$</b> 0 |