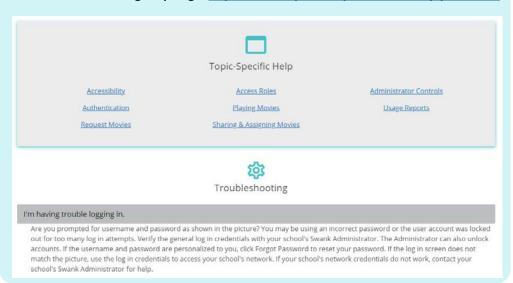

K12 Streaming Resources: <a href="mailto:swank.com/k-12-streaming/resources-landing-page/">swank.com/k-12-streaming/resources-landing-page/</a>

Swank K12 Streaming Help Page: https://swankmp.clickhelp.co/articles/help-portal-k-12