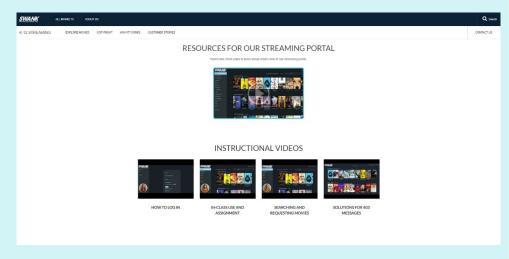

## Helpful Resources:

To ensure you have all of the information necessary to watch and assign films, a resource page is included below that includes short how-to videos on various portal functionality with step- by-step instructions for navigating the streaming portal.

K12 Streaming Resources: <a href="mailto:swank.com/k-12-streaming/resources-landing-page/">swank.com/k-12-streaming/resources-landing-page/</a>

Swank K12 Streaming Help Page: https://swankmp.clickhelp.co/articles/help-portal-k-12