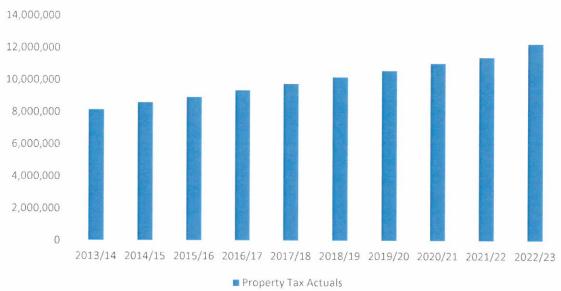

Property taxes are based on projected growth of 3.5% for the 2023-24 and 2024-25 and 2025-26 fiscal years. This past year (2022-23), the **estimated** increase in property tax revenues was 6.18% based on SLOCOE's estimates and the **actual** increase was 7.35%, or \$839,993. The average increase during the past six years has been 4.62%.

#### **Property Tax Revenues**

2022-23 year-end property tax receipts totaled \$12,260,975. This is an increase over 2021-22 property tax receipts of \$839,993. Property Tax projections are adjusted throughout the fiscal year as new information is provided by the County Assessor's Office and the San Luis Obispo County Office of Education. The first adjustment will be reflected in First Interim presented to the board in December.