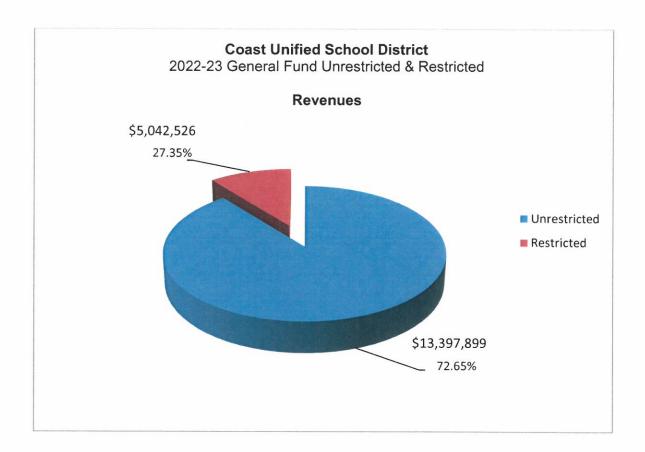

#### Revenue Sources

The District categorizes its General Fund revenues into four sources:

- 1. Property Taxes / State Revenues
- 2. Federal Revenues
- 3. Other State Revenues
- 4. Local Revenues (Facility Use, Donations, etc.)

The District's total General Fund revenue and other financing sources for 2022-23 was \$18,440,425. The majority of the District's unrestricted General Fund revenue is generated through the collection of Property Taxes (\$12,260,975).

# Coast Unified School District 2022-23 General Fund Revenues

#### **Property Tax Revenues**

2022-23 year-end property tax receipts totaled \$12,260,975. This is an increase over 2021-22 property tax receipts of \$839,993. Property Tax projections are adjusted throughout the fiscal year as new information is provided by the County Assessor's Office and the San Luis Obispo County Office of Education. The first adjustment will be reflected in First Interim presented to the board in December.