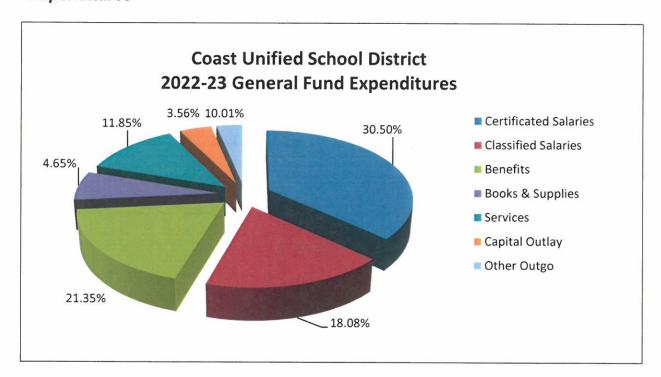

#### **Expenditures**

The majority of expenditures, 70%, in the General Fund are in the area of compensation, which included salaries for certificated and classified personnel as well as all benefits. This number has remained relatively stable from year to year.