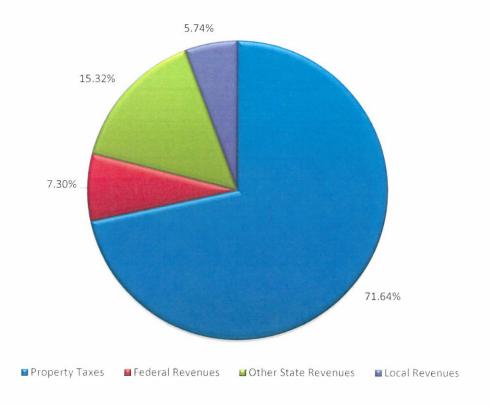

#### Revenue Sources

The District categorizes its General Fund revenues into four sources:

- 1. Property Taxes / State Revenues
- 2. Federal Revenues
- 3. Other State Revenues
- 4. Local Revenues (Facility Use, Donations, etc.)

The District's total General Fund revenue and other financing sources for 2022-23 was \$18,440,425. The majority of the District's unrestricted General Fund revenue is generated through the collection of Property Taxes (\$12,260,975).