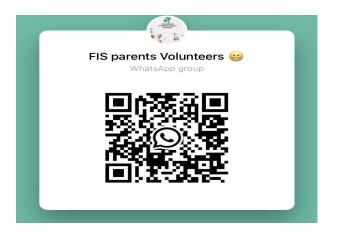

### How to Volunteer?

Please join our Volunteer What's App Group:

#### https://chat.whatsapp.com/FSgzalqqIVnJkPJYqR26ne