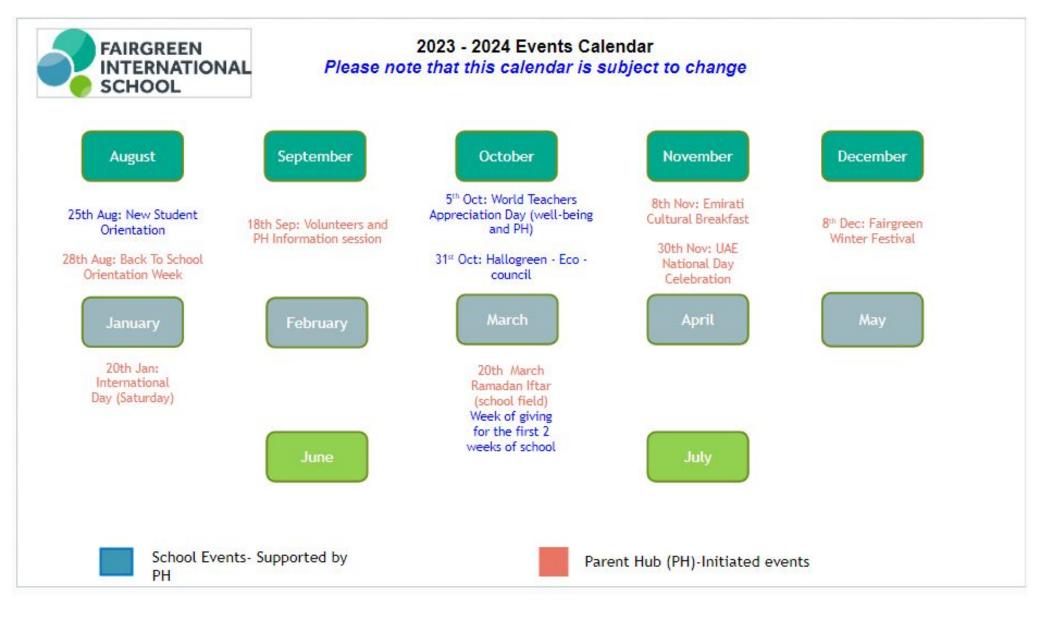

#### **Our Events:**

- Emirati Cultural Breakfast (November)
- UAE National Day (November)
- Winter Festival (December)
- Fairgreen International Day (January)
- Ramadan Community Iftar (March)
- Curated parent events and experiences throughout the year