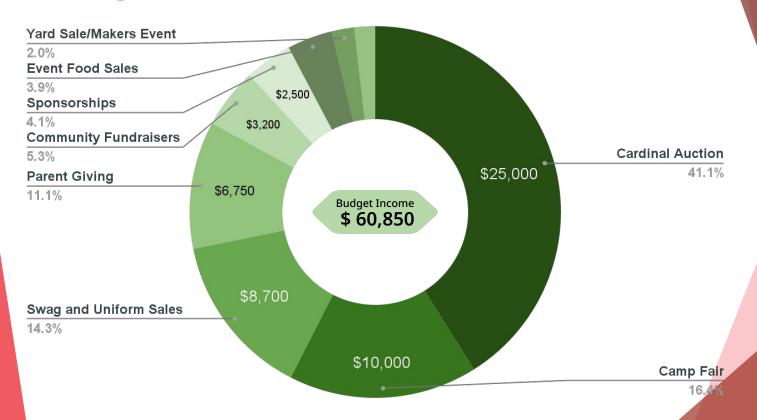

## Proposed SY23-24 Budget-Detail View

| JO Wilson ES PTA Budget for SY23-24 PROPOSED |                                                                                                                                                                                                                                                                                                                                                                                                                                                                                                                                                                                                                                                                                                                                                                                                                                                                                                                                                                                                                                                                                                                                                                                                                                                                                                                                                                                                                                                                                                                                                                                                                                                                                                                                                                                                                                                                                                                                                                                                                                                                                                                                |           |                      |                     |  |
|----------------------------------------------|--------------------------------------------------------------------------------------------------------------------------------------------------------------------------------------------------------------------------------------------------------------------------------------------------------------------------------------------------------------------------------------------------------------------------------------------------------------------------------------------------------------------------------------------------------------------------------------------------------------------------------------------------------------------------------------------------------------------------------------------------------------------------------------------------------------------------------------------------------------------------------------------------------------------------------------------------------------------------------------------------------------------------------------------------------------------------------------------------------------------------------------------------------------------------------------------------------------------------------------------------------------------------------------------------------------------------------------------------------------------------------------------------------------------------------------------------------------------------------------------------------------------------------------------------------------------------------------------------------------------------------------------------------------------------------------------------------------------------------------------------------------------------------------------------------------------------------------------------------------------------------------------------------------------------------------------------------------------------------------------------------------------------------------------------------------------------------------------------------------------------------|-----------|----------------------|---------------------|--|
| Budget Category                              | Subcategory                                                                                                                                                                                                                                                                                                                                                                                                                                                                                                                                                                                                                                                                                                                                                                                                                                                                                                                                                                                                                                                                                                                                                                                                                                                                                                                                                                                                                                                                                                                                                                                                                                                                                                                                                                                                                                                                                                                                                                                                                                                                                                                    | SY '22-23 | SY '23-24            | Time of Year        |  |
| Revenue items                                |                                                                                                                                                                                                                                                                                                                                                                                                                                                                                                                                                                                                                                                                                                                                                                                                                                                                                                                                                                                                                                                                                                                                                                                                                                                                                                                                                                                                                                                                                                                                                                                                                                                                                                                                                                                                                                                                                                                                                                                                                                                                                                                                |           |                      |                     |  |
|                                              | Ongoing Fundraisers (grocery store points, box                                                                                                                                                                                                                                                                                                                                                                                                                                                                                                                                                                                                                                                                                                                                                                                                                                                                                                                                                                                                                                                                                                                                                                                                                                                                                                                                                                                                                                                                                                                                                                                                                                                                                                                                                                                                                                                                                                                                                                                                                                                                                 |           |                      |                     |  |
| Fundraising                                  | tops, AmazonSmiles, Benevity etc.)                                                                                                                                                                                                                                                                                                                                                                                                                                                                                                                                                                                                                                                                                                                                                                                                                                                                                                                                                                                                                                                                                                                                                                                                                                                                                                                                                                                                                                                                                                                                                                                                                                                                                                                                                                                                                                                                                                                                                                                                                                                                                             | 1,084.86  | 800.00               | Monthly             |  |
| Fundraising                                  | Fall Harvest/Pumpkin Festival Sales <sup>1</sup>                                                                                                                                                                                                                                                                                                                                                                                                                                                                                                                                                                                                                                                                                                                                                                                                                                                                                                                                                                                                                                                                                                                                                                                                                                                                                                                                                                                                                                                                                                                                                                                                                                                                                                                                                                                                                                                                                                                                                                                                                                                                               | 020       | 250.00               | Oct                 |  |
| Fundraising                                  | Community Fundraisers/Givebacks                                                                                                                                                                                                                                                                                                                                                                                                                                                                                                                                                                                                                                                                                                                                                                                                                                                                                                                                                                                                                                                                                                                                                                                                                                                                                                                                                                                                                                                                                                                                                                                                                                                                                                                                                                                                                                                                                                                                                                                                                                                                                                | 875.00    | 3,200.00             | Quarterly           |  |
| Fundraising                                  | Camp Fair Sales                                                                                                                                                                                                                                                                                                                                                                                                                                                                                                                                                                                                                                                                                                                                                                                                                                                                                                                                                                                                                                                                                                                                                                                                                                                                                                                                                                                                                                                                                                                                                                                                                                                                                                                                                                                                                                                                                                                                                                                                                                                                                                                | 9,689.17  | 10,000.00            | Jan                 |  |
| Fundraising                                  | Annual Auction Sales                                                                                                                                                                                                                                                                                                                                                                                                                                                                                                                                                                                                                                                                                                                                                                                                                                                                                                                                                                                                                                                                                                                                                                                                                                                                                                                                                                                                                                                                                                                                                                                                                                                                                                                                                                                                                                                                                                                                                                                                                                                                                                           | 29,970.63 | 25,000.00            | May                 |  |
| Fundraising                                  | Family Movie Night Food sales 1                                                                                                                                                                                                                                                                                                                                                                                                                                                                                                                                                                                                                                                                                                                                                                                                                                                                                                                                                                                                                                                                                                                                                                                                                                                                                                                                                                                                                                                                                                                                                                                                                                                                                                                                                                                                                                                                                                                                                                                                                                                                                                | 6,697.22  | 1,200.00             | Sept, Nov, Feb, May |  |
| Fundraising                                  | Night Events - Math night food sales <sup>2</sup>                                                                                                                                                                                                                                                                                                                                                                                                                                                                                                                                                                                                                                                                                                                                                                                                                                                                                                                                                                                                                                                                                                                                                                                                                                                                                                                                                                                                                                                                                                                                                                                                                                                                                                                                                                                                                                                                                                                                                                                                                                                                              | 152.55    | 400.00               | Oct, Nov            |  |
| Fundraising                                  | Night Events - Game night food sales <sup>2</sup>                                                                                                                                                                                                                                                                                                                                                                                                                                                                                                                                                                                                                                                                                                                                                                                                                                                                                                                                                                                                                                                                                                                                                                                                                                                                                                                                                                                                                                                                                                                                                                                                                                                                                                                                                                                                                                                                                                                                                                                                                                                                              | 13-11     | 400.00               | Fall                |  |
| Fundraising                                  | Night Events - Literacy night food sales <sup>2</sup>                                                                                                                                                                                                                                                                                                                                                                                                                                                                                                                                                                                                                                                                                                                                                                                                                                                                                                                                                                                                                                                                                                                                                                                                                                                                                                                                                                                                                                                                                                                                                                                                                                                                                                                                                                                                                                                                                                                                                                                                                                                                          | 020       | 400.00               | Fall and Spring     |  |
| Fundraising                                  | Night Events - Field Day food sales <sup>2</sup>                                                                                                                                                                                                                                                                                                                                                                                                                                                                                                                                                                                                                                                                                                                                                                                                                                                                                                                                                                                                                                                                                                                                                                                                                                                                                                                                                                                                                                                                                                                                                                                                                                                                                                                                                                                                                                                                                                                                                                                                                                                                               | 3,50      | -                    | June                |  |
| Fundraising                                  | Yard Sale/Makers Event                                                                                                                                                                                                                                                                                                                                                                                                                                                                                                                                                                                                                                                                                                                                                                                                                                                                                                                                                                                                                                                                                                                                                                                                                                                                                                                                                                                                                                                                                                                                                                                                                                                                                                                                                                                                                                                                                                                                                                                                                                                                                                         | 028       | 1,200.00             | End of March        |  |
| Fundraising                                  | Bake sales                                                                                                                                                                                                                                                                                                                                                                                                                                                                                                                                                                                                                                                                                                                                                                                                                                                                                                                                                                                                                                                                                                                                                                                                                                                                                                                                                                                                                                                                                                                                                                                                                                                                                                                                                                                                                                                                                                                                                                                                                                                                                                                     | 430.00    | -                    | Quarterly           |  |
| Fundraising                                  | Swag and uniform sales <sup>3</sup>                                                                                                                                                                                                                                                                                                                                                                                                                                                                                                                                                                                                                                                                                                                                                                                                                                                                                                                                                                                                                                                                                                                                                                                                                                                                                                                                                                                                                                                                                                                                                                                                                                                                                                                                                                                                                                                                                                                                                                                                                                                                                            | 10,029.42 | 8,700.00             | Recurring           |  |
| Fundraising                                  | PTA Sponsorships (cash)                                                                                                                                                                                                                                                                                                                                                                                                                                                                                                                                                                                                                                                                                                                                                                                                                                                                                                                                                                                                                                                                                                                                                                                                                                                                                                                                                                                                                                                                                                                                                                                                                                                                                                                                                                                                                                                                                                                                                                                                                                                                                                        | -         | 2,500.00             | Recurring           |  |
| Fundraising                                  | Miscellaneous - other                                                                                                                                                                                                                                                                                                                                                                                                                                                                                                                                                                                                                                                                                                                                                                                                                                                                                                                                                                                                                                                                                                                                                                                                                                                                                                                                                                                                                                                                                                                                                                                                                                                                                                                                                                                                                                                                                                                                                                                                                                                                                                          | 125.00    | 50.00                | Ad hoc              |  |
| Fundraising                                  | Misc contributions - cheerleaders                                                                                                                                                                                                                                                                                                                                                                                                                                                                                                                                                                                                                                                                                                                                                                                                                                                                                                                                                                                                                                                                                                                                                                                                                                                                                                                                                                                                                                                                                                                                                                                                                                                                                                                                                                                                                                                                                                                                                                                                                                                                                              | 186.80    | 1 19 <del>-</del> 11 | Ad hoc              |  |
| Fundraising Total                            | the distribution of the same o | 59,240.65 | 54,100.00            |                     |  |
| Giving Drive                                 | Giving Tuesday                                                                                                                                                                                                                                                                                                                                                                                                                                                                                                                                                                                                                                                                                                                                                                                                                                                                                                                                                                                                                                                                                                                                                                                                                                                                                                                                                                                                                                                                                                                                                                                                                                                                                                                                                                                                                                                                                                                                                                                                                                                                                                                 | 5,378.45  | 6,000.00             | Nov, Dec            |  |
| Giving Drive                                 | Misc contributions (parents ad hoc)                                                                                                                                                                                                                                                                                                                                                                                                                                                                                                                                                                                                                                                                                                                                                                                                                                                                                                                                                                                                                                                                                                                                                                                                                                                                                                                                                                                                                                                                                                                                                                                                                                                                                                                                                                                                                                                                                                                                                                                                                                                                                            | 1,172.56  | 750.00               | Ad hoc              |  |
| Giving Drive Total                           |                                                                                                                                                                                                                                                                                                                                                                                                                                                                                                                                                                                                                                                                                                                                                                                                                                                                                                                                                                                                                                                                                                                                                                                                                                                                                                                                                                                                                                                                                                                                                                                                                                                                                                                                                                                                                                                                                                                                                                                                                                                                                                                                | 6,551.01  | 6,750.00             | <u> </u>            |  |
| Total Revenue (a)                            |                                                                                                                                                                                                                                                                                                                                                                                                                                                                                                                                                                                                                                                                                                                                                                                                                                                                                                                                                                                                                                                                                                                                                                                                                                                                                                                                                                                                                                                                                                                                                                                                                                                                                                                                                                                                                                                                                                                                                                                                                                                                                                                                | 65,791.66 | 60,850.00            | /                   |  |