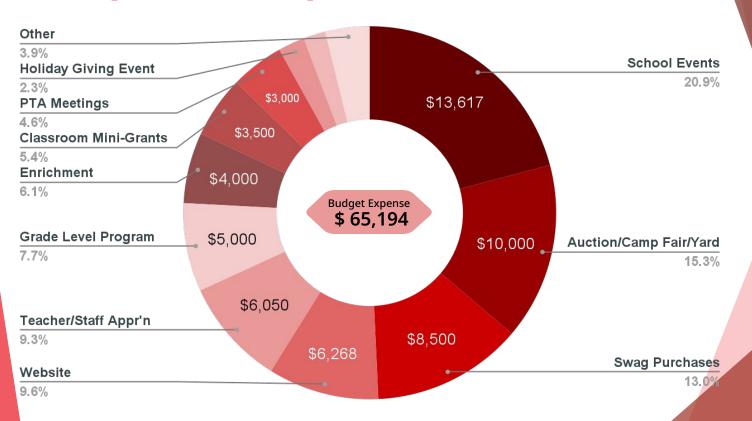

#### **Proposed SY23-24 Budget- Detail View**

| Expense items              | 111                                               |             |                                |
|----------------------------|---------------------------------------------------|-------------|--------------------------------|
| Administration             | Bank Fees/Checks <sup>4</sup>                     | (95.30)     | (150.00) As needed             |
| Administration             | Website <sup>5</sup>                              | (6,514.12)  | (6,267.56) yearly, each fall   |
| Administration             | Zoom account                                      | (158.89)    | (160.00) yearly, April         |
| Administration             | JO Swag expense                                   | (15,044.51) | (8,500.00) recurring           |
| Administration             | Supplies (bulletin boards, paper, printing, etc.) | (485.29)    | (1,200.00) As needed           |
| Administration             | Board Liability Insurance                         | (795.00)    | (800.00) Sept                  |
| Administration To          | 201                                               | (23,093.11) | (17,077.56)                    |
| Meetings                   | PTA Meetings                                      | (2,215.62)  | (3,000.00) Bi-Monthly          |
| Meetings Total             | III dan sa aring da abindin dayan ka danar        | (2,215.62)  | (3,000.00)                     |
| School Events              | Hispanic Day Celebration                          | (417.30)    | (400.00) Oct                   |
| School Events              | Fall Harvest/Pumpkin Festival Expenses            | (1,520.00)  | (1,000.00) Oct                 |
| School Events              | Meet and Greets - Morning Events                  | (274.53)    | (250.00) monthly               |
| School Events <sup>6</sup> | Camp fair expenses                                | (1,535.38)  | (2,000.00) Jan                 |
| School Events              | National Spelling Bee                             | (616.75)    | (800.00) Feb                   |
| School Events <sup>6</sup> | Auction related expenses                          | (3,714.18)  | (7,000.00) April/early May     |
| School Events <sup>6</sup> | Yard sale/maker event expense                     |             | (1,000.00) End of March        |
| School Events              | Boys and Girls Events                             | -           | (300.00) March                 |
| School Events              | Night Events - Math night expense                 | (130.53)    | (200.00) Oct, Nov              |
| School Events              | Night Events - Literacy night expense             | (278.50)    | (275.00) Fall and Spring       |
| School Events              | Night Events - Game night expense                 | (160.00)    | (200.00) Fall                  |
| School Events              | Night Events - Field Day expense                  | (4,614.72)  | (4,500.00) June                |
| School Events              | Family Movie Night expense - License              | (516.00)    | (542.00) Sept                  |
| School Events              | Movie Night expense - Audio services fees         | (900.00)    | (1,500.00) Sept, Nov, Feb, May |
| School Events              | Movie Night expense - food (e.g. snacks, pizza)   | (3,203.87)  | (2,500.00) Sept, Nov, Feb, May |
| School Events              | Movie Night expense - supplies (e.g. amazon/targe | (397.03)    | (350.00) Sept, Nov, Feb, May   |
| School Events              | Promotion Celebrations                            | (461.24)    | (500.00) June                  |
| School Events              | Field Trip/Grade level program support            | (3,521.14)  | (5,000.00) May, June           |
| School Events              | PARCC                                             | (12.05)     | (300.00) April, May            |
| School Events Tota         |                                                   | (22,273.22) | (28,617.00)                    |