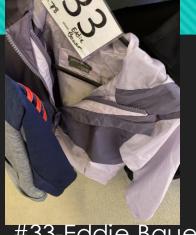

# Alcott Lost and Found



#### Week of Sept. 11-15, 2023

To get your lost item returned to you, please send an email to dosheedy@lwsd.org with the following information: Item #, Student Name, Class Teacher



#43-Uniglo, Size 7/8



#41- Art Class, Size 10/12



#42- Open Current, Size M



#40- Champion, Size 8/10



#39- Hurley, Size M

# Week of Sept. 11-18, 2023

To get your lost item returned to you, please send an email to dosheedy@lwsd.org with the following information: Item #, Student Name, Class Teacher







#383-Zoku Fork





#384-Key Chain Toy



#33-Eddie Bauer, Size 7/8



#385-Binder









#382-Band Necklace



#### #388-Necklace Chain #389- Earring

## Week of Sept. 11-15. 2023

To get your lost item returned to you, please send an email to dosheedy@lwsd.org with the following information: Item #, Student Name, Class Teacher



#20-SPFC,

Size 12



#28- Puma, #390-Spiderman Hat





#26- Gap, Size 6/7, S



#16- Sonic, Size M



#25- Gap, Size S

#13- DSG, Size XS



#23- Abercrombie, Size 5/6







#17- Columbia, Size 14/16

## Week of Sept. 5-8, 2023

#### To get your lost item returned to you, please send an email to dosheedy@lwsd.org with the following information: Item #, Student Name, Class Teacher



#9- All in Motion, Size 6/7, S



#6- Port & Co., Size L



#5- Patagonia, Size 10, M



#4-Lego Ninjago, Size 134/