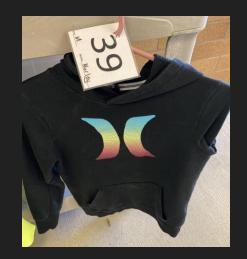

# Alcott Lost and Found



#### Week of Sept. 11-15, 2023

To get your lost item returned to you, please send an email to dosheedy@lwsd.org with the following information: Item #, Student Name, Class Teacher



#43-Uniglo, Size 7/8



#41- Art Class, Size 10/12



#42- Open Current, Size M



#40- Champion, Size 8/10



#39- Hurley, Size M

# Week of Sept. 11-18, 2023

To get your lost item returned to you, please send an email to dosheedy@lwsd.org with the following information: Item #, Student Name, Class Teacher







#383-Zoku Fork





#384-Key Chain Toy



#33-Eddie Bauer, Size 7/8



#385-Binder









#382-Band Necklace



#### #388-Necklace Chain #389- Earring

## Week of Sept. 11-15. 2023

To get your lost item returned to you, please send an email to dosheedy@lwsd.org with the following information: Item #, Student Name, Class Teacher



#20-SPFC,

Size 12



#28- Puma, #390-Spiderman Hat





#26- Gap, Size 6/7, S



#16- Sonic, Size M



#25- Gap, Size S

#13- DSG, Size XS



#23- Abercrombie, Size 5/6







#17- Columbia, Size 14/16

## Week of Sept. 5-8, 2023

#### To get your lost it