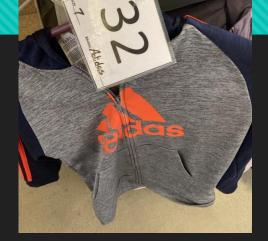

# Alcott Lost and Found



#### Week of Sept. 11-15, 2023

To get your lost item returned to you, please send an email to dosheedy@lwsd.org with the following information: Item #, Student Name, Class Teacher



#43-Uniglo, Size 7/8



#41- Art Class, Size 10/12



#42- Open Current, Size M



#40- Champion, Size 8/10



#39- Hurley, Size M

# Week of Sept. 11-18, 2023

To get your lost item returned to you, please send an email to dosheedy@lwsd.org with the following information: Item #, Student Name, Class Teacher







#383-Zoku Fork





#384-Key Chain Toy



#33-Eddie Bauer, Size 7/8



#385-Binder









#382-Band Necklace



#### #388-Necklace Chain #389- Earring

## Week of Sept. 11-15. 2023

To get your lost item returned to you, please send an email to dosheedy@lwsd.org with the following information: Item #, Student Name, Class Teacher



#20-SPFC,

Size 12



#28- Puma, #390-Spiderman Hat





#26- Gap, Size 6/7, S



#16- Sonic, Size M



#25- Gap, Size S

#13- DSG, Size XS



#23- Abercrombie, Size 5/6







#17- Columbia, Size 14/16

## Week of Sept. 5-8, 2023

#### To get your lost item returned to you, please send an email to dosheedy@lwsd.org with the following information: Item #, Student Name, Class Teacher



#9- All in Motion, Size 6/7, S



#6- Port & Co., Size L



#5- Patagonia, Size 10, M



#4-Lego Ninjago, Size 134/140



#### #398- Necklace



#399- Shed Rai