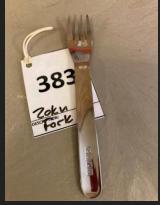

# Week of Sept. 11-18, 2023

To get your lost item returned to you, please send an email to dosheedy@lwsd.org with the following information: Item #, Student Name, Class Teacher

#383-Zoku Fork

#384-Key Chain Toy