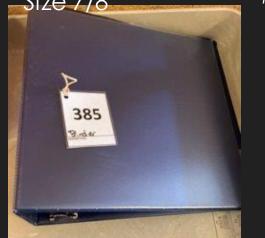

# Alcott Lost and Found



#### Week of Sept. 11-15, 2023

To get your lost item returned to you, please send an email to dosheedy@lwsd.org with the following information: Item #, Student Name, Class Teacher



#43-Uniglo, Size 7/8



#41- Art Class, Size 10/12



#42- Open Current, Size M



#40- Champion, Size 8/10



#39- Hurley, Size M

# Week of Sept. 11-18, 2023

To get your lost item returned to you, please send an email to dosheedy@lwsd.org with the following information: Item #, Student Name, Class Teacher







#383-Zoku Fork





#384-Key Chain Toy



#33-Eddie Bauer, Size 7/8



#385-Binder









#382-Band Necklace



#### #388-Necklace Chain #389- Earring

## Week of Sept. 11-15. 2023

To get your lost item returned to you, please send an email to dosheedy@lwsd.org with the following information: Item #, Student Name, Class Teacher



#20-SPFC,

Size 12



#28- Puma, #390-Spiderman Hat





#26- Gap, Size 6/7, S



#16- Sonic, Size M



#25- Gap, Size S

#13- DSG, Size XS



#23- Abercrombie, Size 5/6







#17- Columbia, Size 14/16

## Week of Sept. 5-8, 2023

#### To get your lost item returned to you, please send an email to dosheedy@lwsd.org with the following information: Item #, Student Name, Class Teacher



#9- All in Motion, Size 6/7, S



#6- Port & Co., Size L



#5- Patagonia, Size 10, M



#4-Lego Ninjago, Size 134/140



#### #398- Necklace