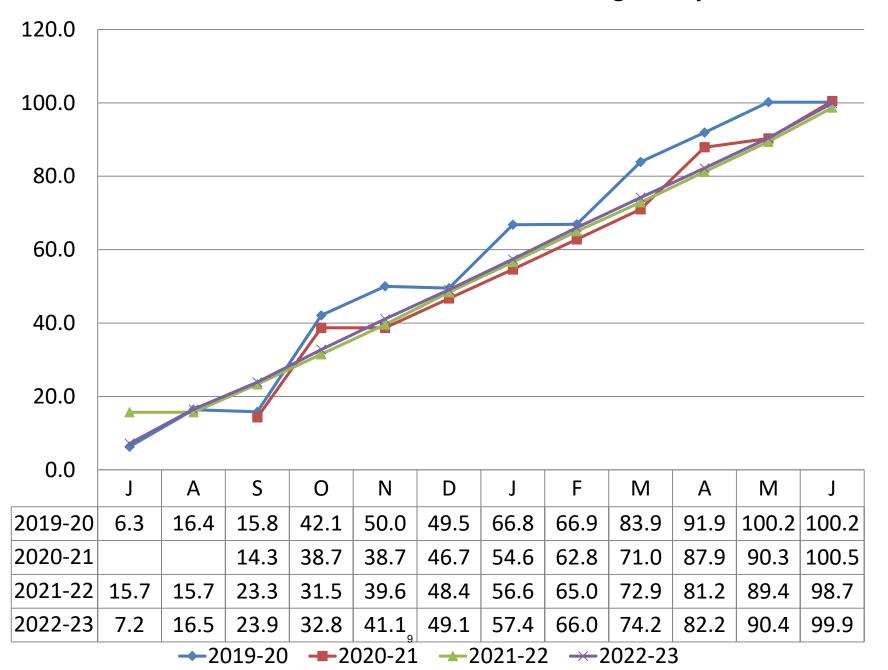

#### **Operating Budget (001):**

- 1) The summary sheet states that the general fund finished the 2022-23 fiscal year with a balance of \$269,801.
- 2) The package includes both the "By Object" and "By Location" financial statements.
- 3) The presentation begins with four graphs: Total Budget, Salaries, Benefits, and Utilities which illustrate the cumulative spend as a percentage of the respective budget at year end.
  - a. Cumulative Total Board of Education Budget % by Month: 99.8%
    - i. In the past three years this has ranged from 99.2% => 99.9%.
  - b. Salaries (which are approximately 66.6% of the budget): 98.2%
    - i. In the past three years this has ranged from 98.3% => 99.7%.
  - c. Benefits (which are 17.2% of the budget) spent: 99.9%
    - i. In the past three years this has ranged from 98.7% => 100.5%.
    - ii. Salaries and benefits make up 83.8% of the budget.
      - 1. At June 30<sup>th</sup> fiscal year end, the District had spent 98.5% of the combined budgets.
      - 2. The range over the past three years has been 98.5% => 99.6%.
  - d. Utilities (Electricity + Water) spent YTD = 97.5% of budget.
    - i. Last three years: 90.9% => 132.2%
- 4) There a few items I would like to point out under the objects below (please refer both to the two-page summary and the fifteen-page detailed general fund object and location financials in the package). Reviewing the standard nine budget objects for June and their available balance:
  - a. **Salaries:** \$1,399,641, a decrease of \$77,080 from \$1,476,721 last month.
    - i. As stated above, 98.2% of the salary budget was expended.
  - b. **Employee Benefits:** \$23,875 which is a \$4,435 decrease from 28,310 last month.
    - i. This slight change is attributable to an increase in health insurance available balance which was offset by an increase in FICA expense.
  - c. **Purchased Professional Services:** -\$132,358, a \$5,496 change from -\$137,854 last month. The month-to-month change is due to the following:
    - i. Legal accounts available balances decreased \$16,353.
    - ii. Service Contracts available balance increased \$10,484.
    - iii. The consultants' account deficit decreased slightly from -\$269,045 to -\$268,379, a total of \$666.
    - iv. Other Professional Services deficit decreased from -\$41,751 to -\$31,054, a change of \$10,697.
  - d. **Purchased Property Services:** -\$203,002 which is a \$50,963 change from -\$253,965 last month. The increase is driven by two items:
    - i. A \$17,760 decrease in Utilities expense.
    - ii. A \$30,150 decrease in Repairs & Service Fees expense.
  - e. Purchased Other Services: -\$101,027, a \$390,077 change from -\$491,104 last month.
    - i. Transportation: -\$396,393, a -27,697 change from -\$368,696 last month.
    - ii. Interns: \$138,627, a \$56,700 change from \$81,927 last month.

## **Cumulative Board of Education Benefits Budget % By Month**