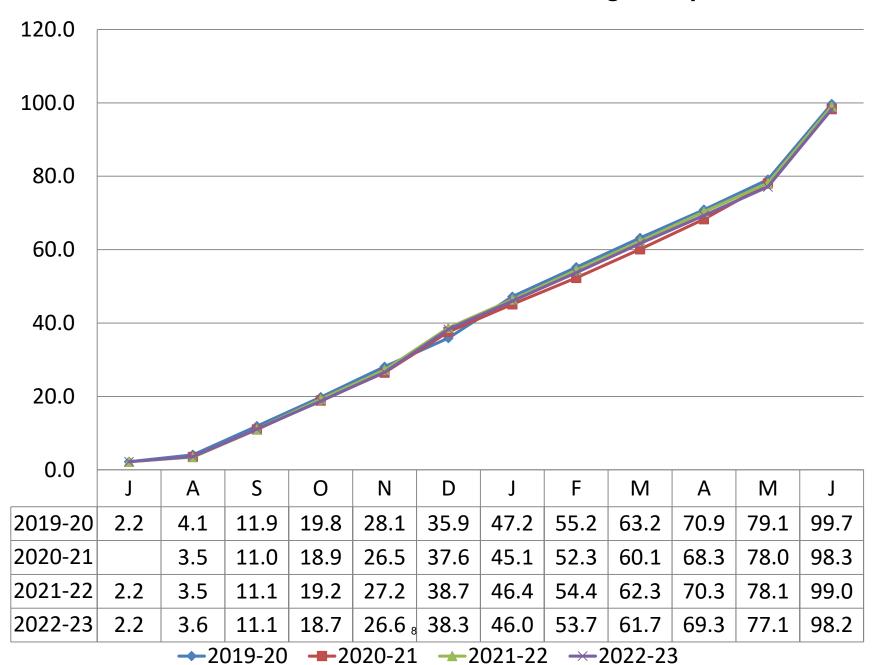

#### **Operating Budget (001):**

- 1) The summary sheet states that the general fund finished the 2022-23 fiscal year with a balance of \$269,801.
- 2) The package includes both the "By Object" and "By Location" financial statements.
- 3) The presentation begins with four graphs: Total Budget, Salaries, Benefits, and Utilities which illustrate the cumulative spend as a percentage of the respective budget at year end.
  - a. Cumulative Total Board of Education Budget % by Month: 99.8%
    - i. In the past three years this has ranged from 99.2% => 99.9%.
  - b. Salaries (which are approximately 66.6% of the budget): 98.2%
    - i. In the past three years this has ranged from 98.3% => 99.7%.
  - c. Benefits (which are 17.2% of the budget) spent: 99.9%
    - i. In the past three years this has ranged from 98.7% => 100.5%.
    - ii. Salaries and benefits make up 83.8% of the budget.
      - 1. At June 30<sup>th</sup> fiscal year end, the District had spent 98.5% of the combined budgets.
      - 2. The range over the past three years has been 98.5% => 99.6%.
  - d. Utilities (Electricity + Water) spent YTD = 97.5% of budget.
    - i. Last three years: 90.9% => 132.2%
- 4) There a few items I would like to point out under the objects below (please refer both to the two-page summary and the fifteen-page detailed general fund object and location financials in the package). Reviewing the standard nine budget objects for June and their available balance:
  - a. **Salaries:** \$1,399,641, a decrease of \$77,080 from \$1,476,721 last month.
    - i. As stated above, 98.2% of the salary budget was expended.
  - b. **Employee Benefits:** \$23,875 which is a \$4,435 decrease from 28,310 last month.
    - i. This slight change is attributable to an increase in health insurance available balance which was offset by an increase in FICA expense.
  - c. **Purchased Professional Services:** -\$132,358, a \$5,496 change from -\$137,854 last month. The month-to-month change is due to the following:
    - i. Legal accounts available balances decreased \$16,353.
    - ii. Service Contracts available balance increased \$10,484.
    - iii. The consultants' account deficit decreased slightly from -\$269,045 to -\$268,379, a total of \$666.
    - iv. Other Professional Services deficit decreased from -\$41,751 to -\$31,054, a change of \$10,697.
  - d. **Purchased Property Services:** -\$203,002 which is a \$50,963 change from -\$253,965 last month. The increase is driven by two items:
    - i. A \$17,760 decrease in Utilities expense.
    - ii. A \$30,150 decrease in Repairs & Service Fees expense.
  - e. Purchased Other Services: -\$101,027, a \$390,077 change from -\$491,104 last month.
    - i. Transportation: -\$396,393, a -27,697 change from -\$368,696 last month.
    - ii. Interns: \$138,627, a \$56,700 change from \$81,927 last month.

### **Cumulative Board of Education Salaries Budget % By Month**