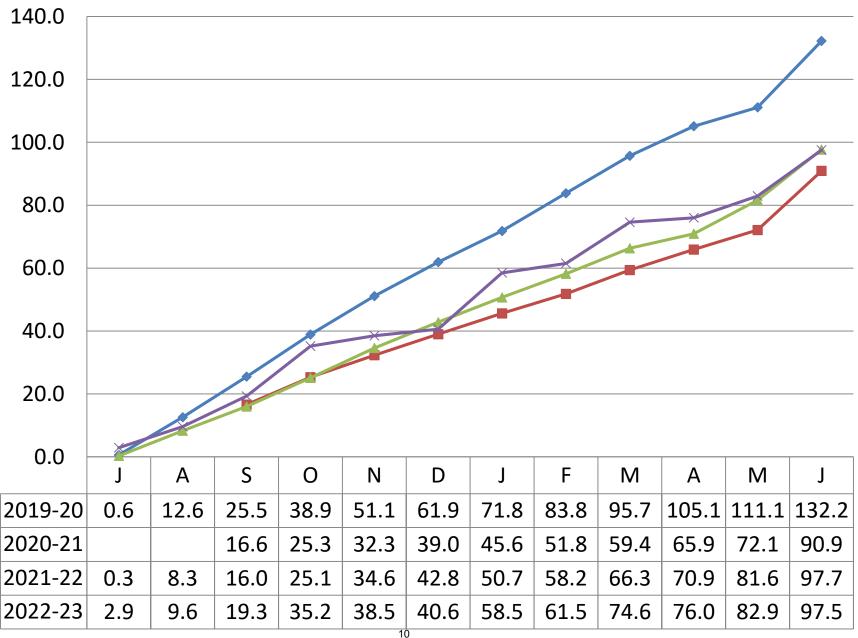

#### **Operating Budget (001):**

- 1) The summary sheet states that the general fund finished the 2022-23 fiscal year with a balance of \$269,801.
- 2) The package includes both the "By Object" and "By Location" financial statements.
- 3) The presentation begins with four graphs: Total Budget, Salaries, Benefits, and Utilities which illustrate the cumulative spend as a percentage of the respective budget at year end.
  - a. Cumulative Total Board of Education Budget % by Month: 99.8%
    - i. In the past three years this has ranged from 99.2% => 99.9%.
  - b. Salaries (which are approximately 66.6% of the budget): 98.2%
    - i. In the past three years this has ranged from 98.3% => 99.7%.
  - c. Benefits (which are 17.2% of the budget) spent: 99.9%
    - i. In the past three years this has ranged from 98.7% => 100.5%.
    - ii. Salaries and benefits make up 83.8% of the budget.
      - 1. At June 30<sup>th</sup> fiscal year end, the District had spent 98.5% of the combined budgets.
      - 2. The range over the past three years has been 98.5% => 99.6%.
  - d. Utilities (Electricity + Water) spent YTD = 97.5% of budget.
    - i. Last three years: 90.9% => 132.2%
- 4) There a few items I would like to point out under the objects below (please refer both to the two-page summary and the fifteen-page detailed general fund object and location financials in the package). Reviewing the standard nine budget objects for June and their available balance:
  - a. **Salaries:** \$1,399,641, a decrease of \$77,080 from \$1,476,721 last month.
    - i. As stated above, 98.2% of the salary budget was expended.
  - b. **Employee Benefits:** \$23,875 which is a \$4,435 decrease from 28,310 last month.
    - i. This slight change is attributable to an increase in health insurance available balance which was offset by an increase in FICA expense.
  - c. **Purchased Professional Services:** -\$132,358, a \$5,496 change from -\$137,854 last month. The month-to-month change is due to the following:
    - i. Legal accounts available balances decreased \$16,353.
    - ii. Service Contracts available balance increased \$10,484.
    - iii. The consultants' account deficit decreased slightly from -\$269,045 to -\$268,379, a total of \$666.
    - iv. Other Professional Services deficit decreased from -\$41,751 to -\$31,054, a change of \$10,697.
  - d. **Purchased Property Services:** -\$203,002 which is a \$50,963 change from -\$253,965 last month. The increase is driven by two items:
    - i. A \$17,760 decrease in Utilities expense.
    - ii. A \$30,150 decrease in Repairs & Service Fees expense.
  - e. Purchased Other Services: -\$101,027, a \$390,077 change from -\$491,104 last month.
    - i. Transportation: -\$396,393, a -27,697 change from -\$368,696 last month.
    - ii. Interns: \$138,627, a \$56,700 change from \$81,927 last month.

## **Cumulative Board of Education Utilities Budget % By Month**

**→**2019-20 **→**2020-21 **→**2021-22 **→**2022-23