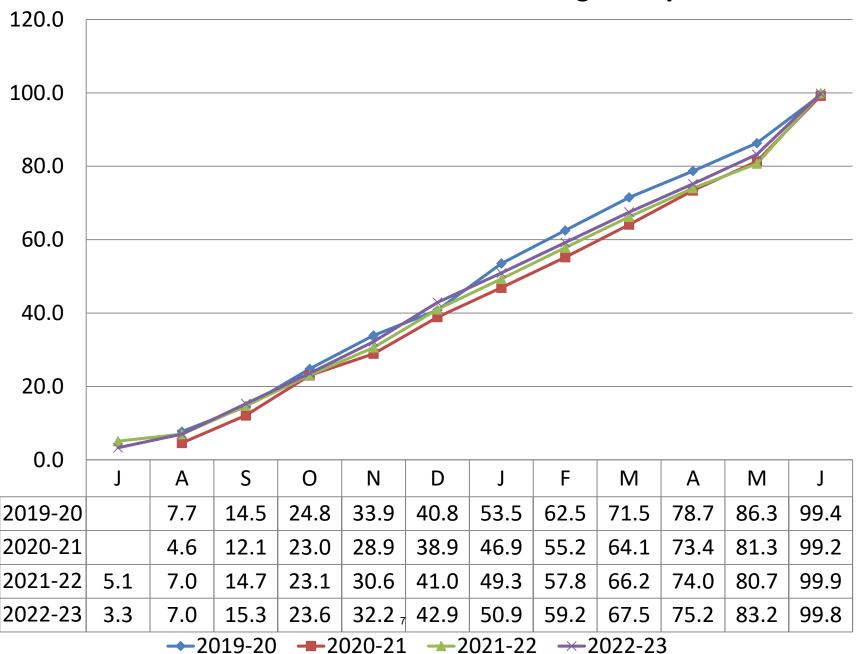

#### **Operating Budget (001):**

- 1) The summary sheet states that the general fund finished the 2022-23 fiscal year with a balance of \$269,801.
- 2) The package includes both the "By Object" and "By Location" financial statements.
- 3) The presentation begins with four graphs: Total Budget, Salaries, Benefits, and Utilities which illustrate the cumulative spend as a percentage of the respective budget at year end.
  - a. Cumulative Total Board of Education Budget % by Month: 99.8%
    - i. In the past three years this has ranged from 99.2% => 99.9%.
  - b. Salaries (which are approximately 66.6% of the budget): 98.2%
    - i. In the past three years this has ranged from 98.3% => 99.7%.
  - c. Benefits (which are 17.2% of the budget) spent: 99.9%
    - i. In the past three years this has ranged from 98.7% => 100.5%.
    - ii. Salaries and benefits make up 83.8% of the budget.
      - 1. At June 30<sup>th</sup> fiscal year end, the District had spent 98.5% of the combined budgets.
      - 2. The range over the past three years has been 98.5% => 99.6%.
  - d. Utilities (Electricity + Water) spent YTD = 97.5% of budget.
    - i. Last three years: 90.9% => 132.2%
- 4) There a few items I would like to point out under the objects below (please refer both to the two-page summary and the fifteen-page detailed general fund object and location financials in the package). Reviewing the standard nine budget objects for June and their available balance:
  - a. **Salaries:** \$1,399,641, a decrease of \$77,080 from \$1,476,721 last month.
    - i. As stated above, 98.2% of the salary budget was expended.
  - b. **Employee Benefits:** \$23,875 which is a \$4,435 decrease from 28,310 last month.
    - i. This slight change is attributable to an increase in health insurance available balance which was offset by an increase in FICA expense.
  - c. **Purchased Professional Services:** -\$132,358, a \$5,496 change from -\$137,854 last month. The month-to-month change is due to the following:
    - i. Legal accounts available balances decreased \$16,353.
    - ii. Service Contracts available balance increased \$10,484.
    - iii. The consultants' account deficit decreased slightly from -\$269,045 to -\$268,379, a total of \$666.
    - iv. Other Professional Services deficit decreased from -\$41,751 to -\$31,054, a change of \$10,697.
  - d. **Purchased Property Services:** -\$203,002 which is a \$50,963 change from -\$253,965 last month. The increase is driven by two items:
    - i. A \$17,760 decrease in Utilities expense.
    - ii. A \$30,150 decrease in Repairs & Service Fees expense.
  - e. Purchased Other Services: -\$101,027, a \$390,077 change from -\$491,104 last month.
    - i. Transportation: -\$396,393, a -27,697 change from -\$368,696 last month.
    - ii. Interns: \$138,627, a \$56,700 change from \$81,927 last month.

## **Cumulative Total Board of Education Budget % By Month**