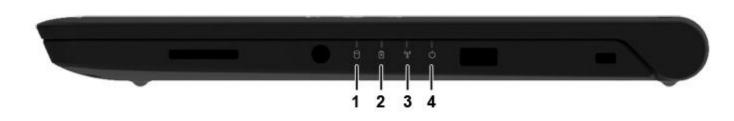

### 6. Right View

1 Memory Card reader 2 Audio Connector
3 LED Status Light x4 4 USB 3.0 Connector
5 Security Cable Slot

1 Hard Drive LED 2 Battery Status LED
3 WiFi LED 4 Power LED