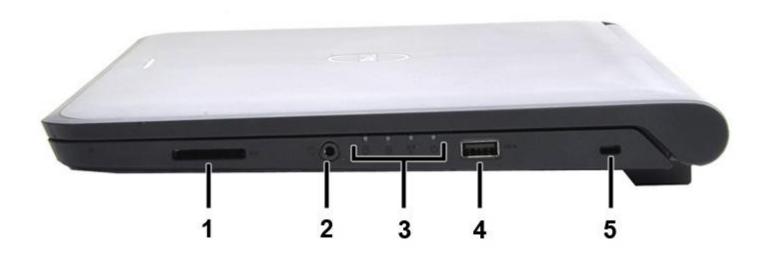

### 6. Right View

1 Memory Card reader 2 Audio Connector
3 LED Status Light x4 4 USB 3.0 Connector
5 Security Cable Slot

1 Hard Drive LED 2 Battery Status LED
3 WiFi LED 4 Power LED