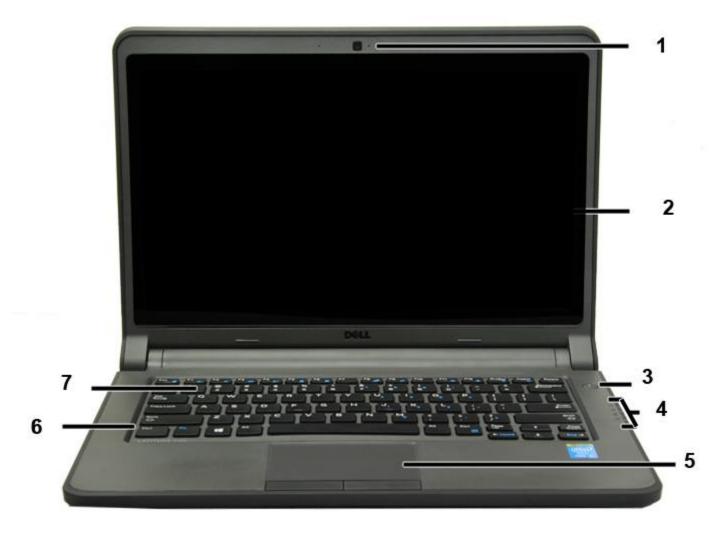

### 1. Front View

| 1 Camera and Micropho | one 2 LCD Panel    |
|-----------------------|--------------------|
| 3 Power On Button     | 4 LED Status Light |
| 5 Touchpad            | 6 Keyboard Bezel   |
| 7 Keyboard            |                    |