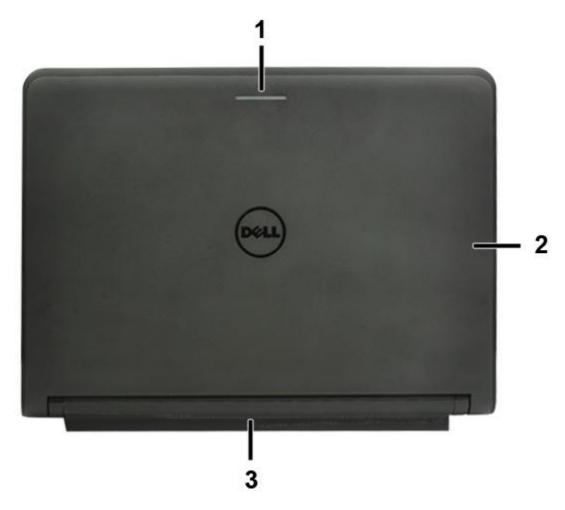

## 3. Top View

| 1 Network LED Light | 2 | Top | cover |
|---------------------|---|-----|-------|
| 3 Battery           |   |     |       |