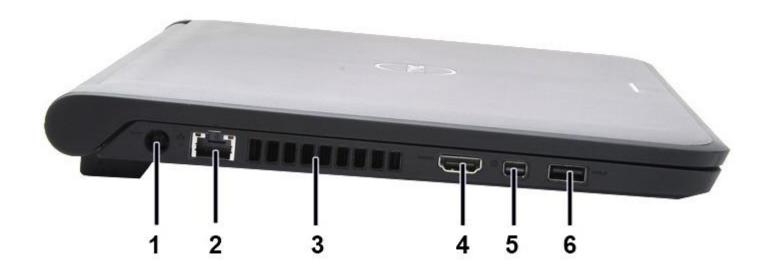

### 5. Left View

| 1 Power Connector            | 2 Ethernet Connector (RJ-45)               |
|------------------------------|--------------------------------------------|
| 3 Air Vents                  | 4 HDMI Connector                           |
| 5 Mini DisplayPort Connector | <b>6</b> USB 3.0 Connector with PowerShare |