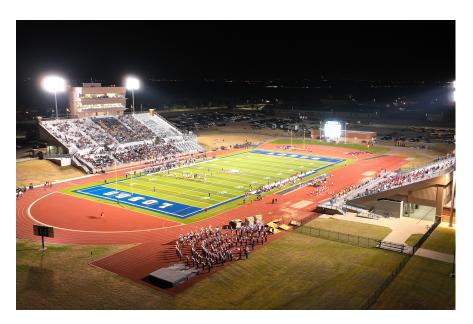

Little Elm ISD's Lobo stadium hosts multiple events each year with a seat capacity of 7,500. Our high school is in the 6A Division with Allen, Prosper, Denton and Mckinney.