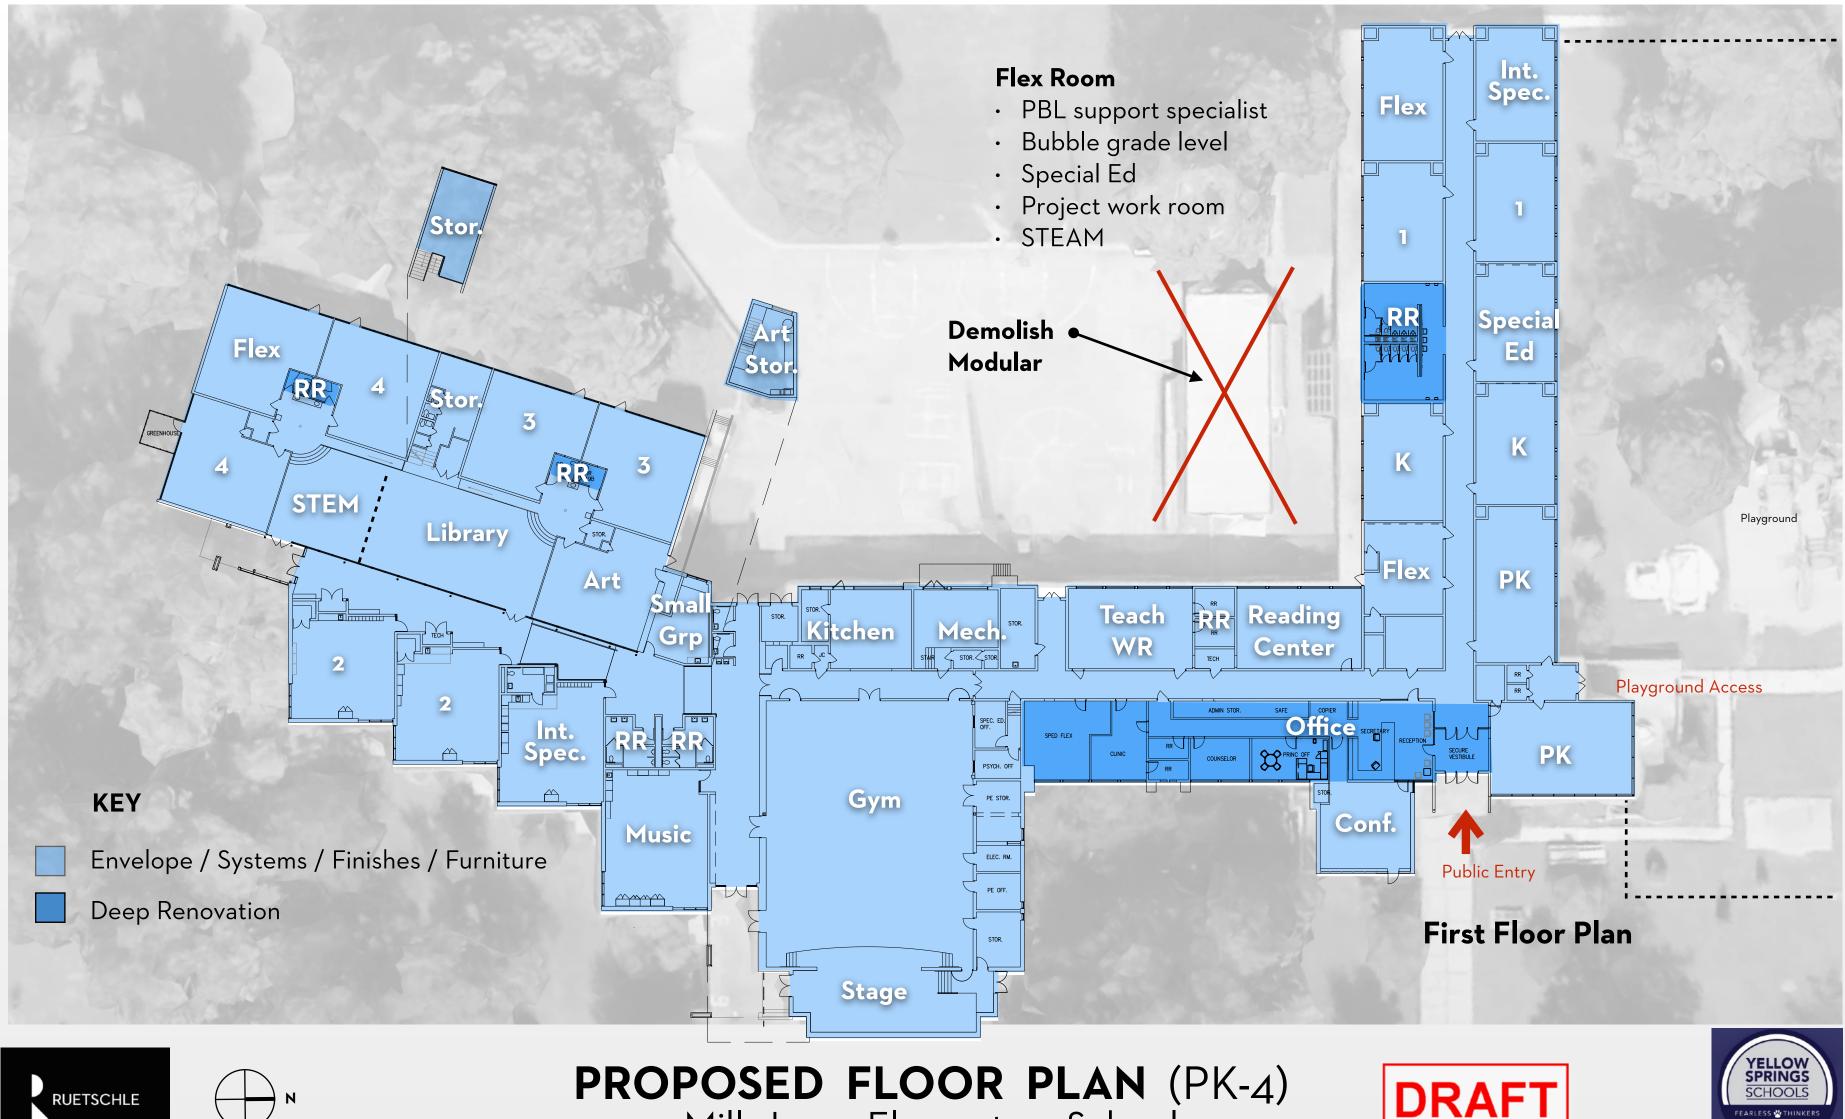

## **PROPOSED SITES / GRADE CONFIGURATION**

Facility Master Plan

Mills Lawn

School

Elementary