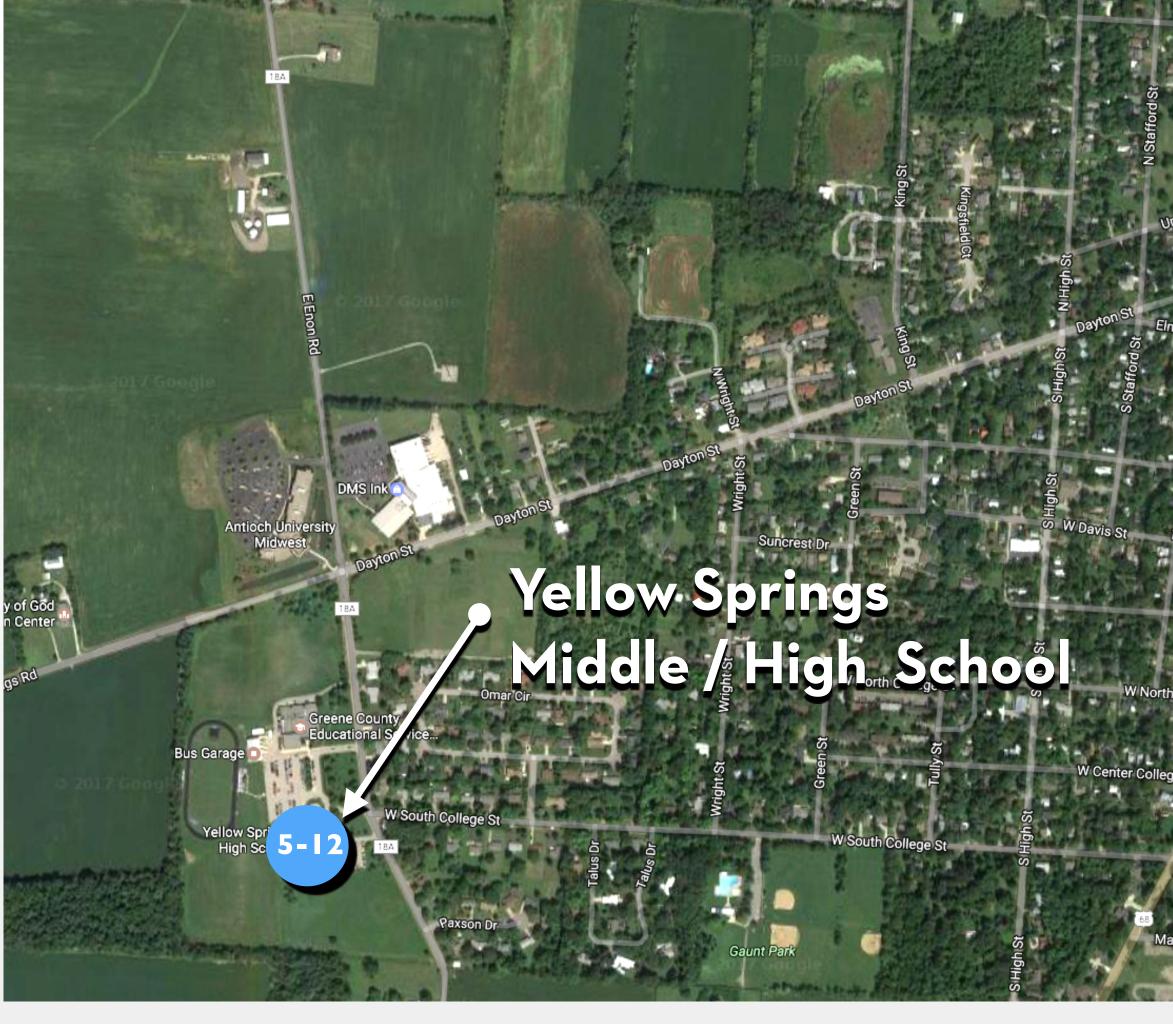

## **PROPOSED SITES / GRADE CONFIGURATION**

Facility Master Plan

Mills Lawn

School

Elementary

### **PROPOSED SITE PLAN** (5-12) Middle School / High School

RUETSCHLE

| SCHOOLS | LOCATION                                        | SCOPE                                        | SIZE       |
|---------|-------------------------------------------------|----------------------------------------------|------------|
| PK-4    | Mills Lawn<br>(S. Walnut St.)                   | Renovation                                   | 47,324 sf  |
| 5-12    | Middle School /<br>High School<br>(E. Enon Rd.) | Partial Demolition<br>Renovation<br>Addition | 98,641 sf  |
|         |                                                 |                                              | 145,965 sf |