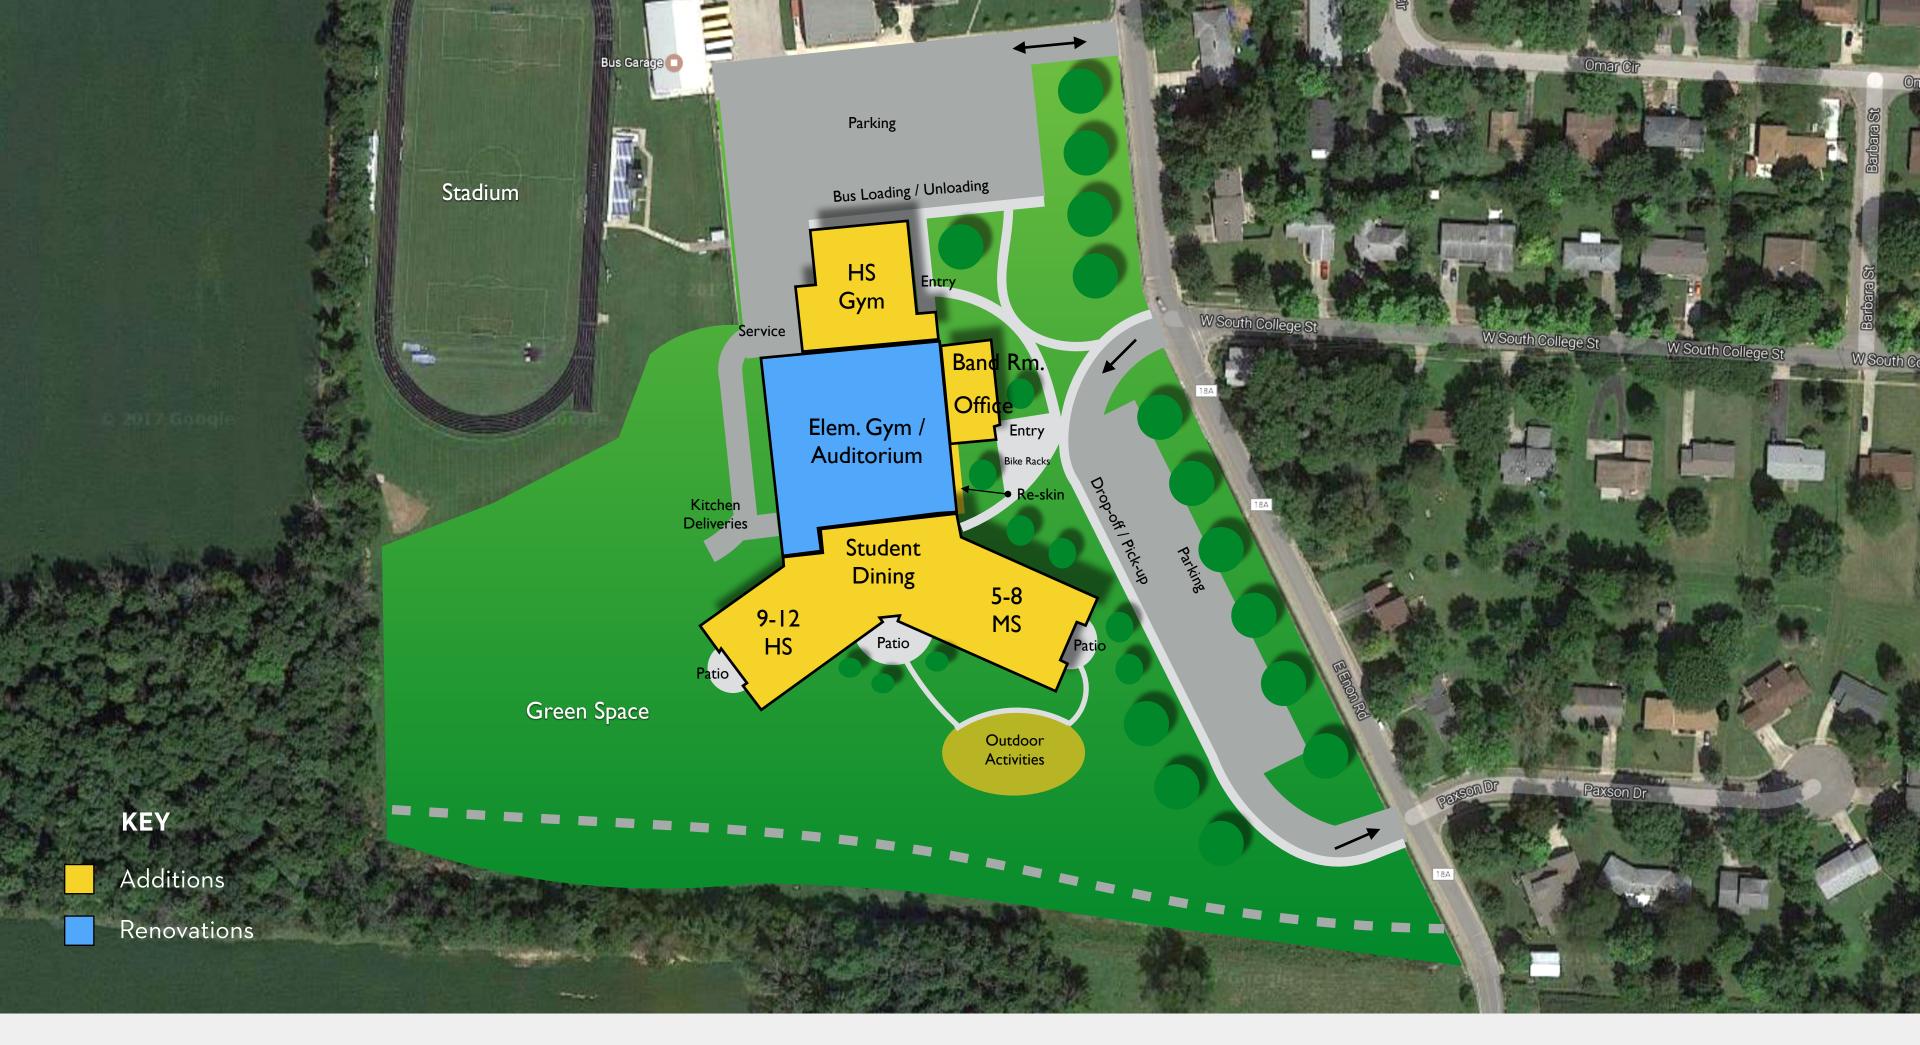

### **PROPOSED SITE PLAN** (5-12) Middle School / High School

RUETSCHLE

| SCHOOLS | LOCATION                                        | SCOPE                                        | SIZE       |
|---------|-------------------------------------------------|----------------------------------------------|------------|
| PK-4    | Mills Lawn<br>(S. Walnut St.)                   | Renovation                                   | 47,324 sf  |
| 5-12    | Middle School /<br>High School<br>(E. Enon Rd.) | Partial Demolition<br>Renovation<br>Addition | 98,641 sf  |
|         |                                                 |                                              | 145,965 sf |