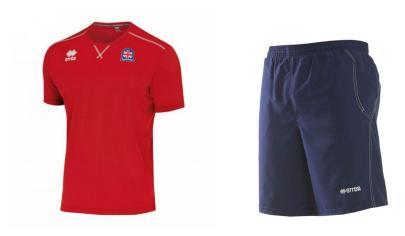

### Regular Items – All Year Groups

Red Sports T-Shirt and Blue Shorts

> Rugby Shirt (Optional)

A change of shoes, appropriate for PE

Complete Tracksuit: Jacket + Bottoms