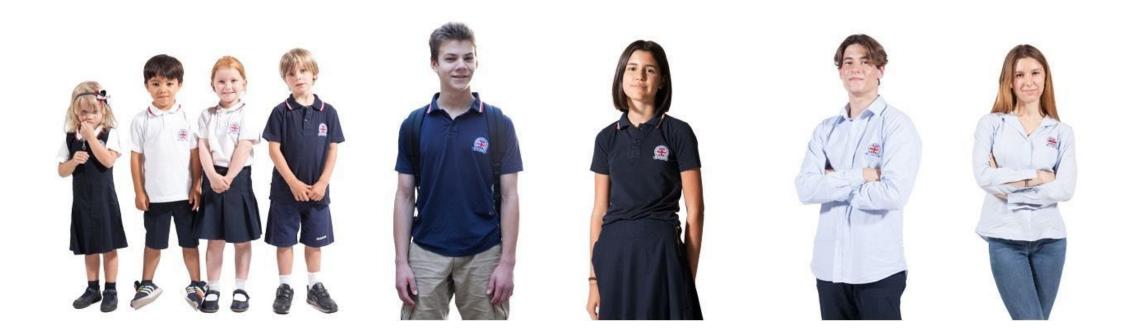

# Primary School (EYFS +Years 1-6)

**Regular Items** 

School Polo Shirt: White or Blue Short Sleeves (or both) Long Sleeves Blue

Made in Italy: 100% Cotton

All Seasons: Jumper without buttons (maglioncino) or Cardigan (with buttons) or Fleece or Sweatshirt

## Senior School (Years 7-11)

**Regular Items** 

School Polo Shirt: White or Blue Short Sleeves (or both) Long Sleeves Blue

Made in Italy: 100% Cotton

All Seasons: Jumper without buttons (maglioncino) or Cardigan (with buttons) or Fleece Sweatshirt

# Sixth Form: Years 12 and 13

**Regular Items** 

# Examples