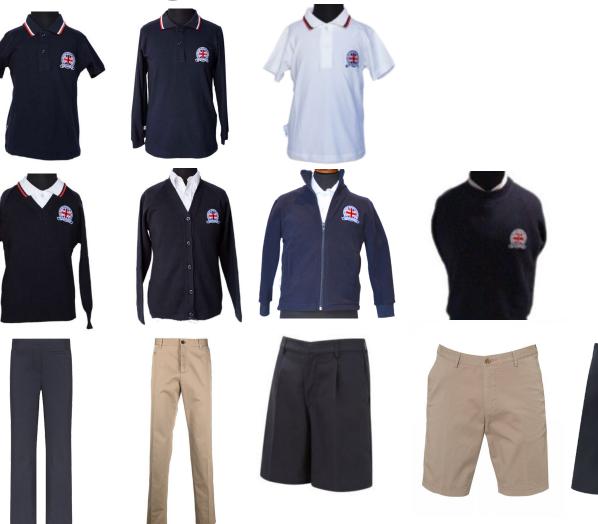

# Primary School (EYFS +Years 1-6)

**Regular Items** 

School Polo Shirt: White or Blue Short Sleeves (or both) Long Sleeves Blue

Made in Italy: 100% Cotton

All Seasons: Jumper without buttons (maglioncino) or Cardigan (with buttons) or Fleece or Sweatshirt

T-shirts, if worn under a polo or shirt, must be plain white

Bottoms\*: Plain Dark Blue, Black or Beige Trousers or Shorts Plain Dark Blue or Black Skort, Skirt or Pinafore

(\*Bottoms can be bought from any store of preference)

## Senior School (Years 7-11)

**Regular Items** 

School Polo Shirt: White or Blue Short Sleeves (or both) Long Sleeves Blue

Made in Italy: 100% Cotton

All Seasons: Jumper without buttons (maglioncino) or Cardigan (with buttons) or Fleece Sweatshirt

*T-shirts, if worn under a polo or shirt, must be plain white* 

**Bottoms\*:** Plain Dark Blue, Black or Beige Trousers, Denim or Shorts/Skirts

(\*Bottoms can be bought from any store of preference)