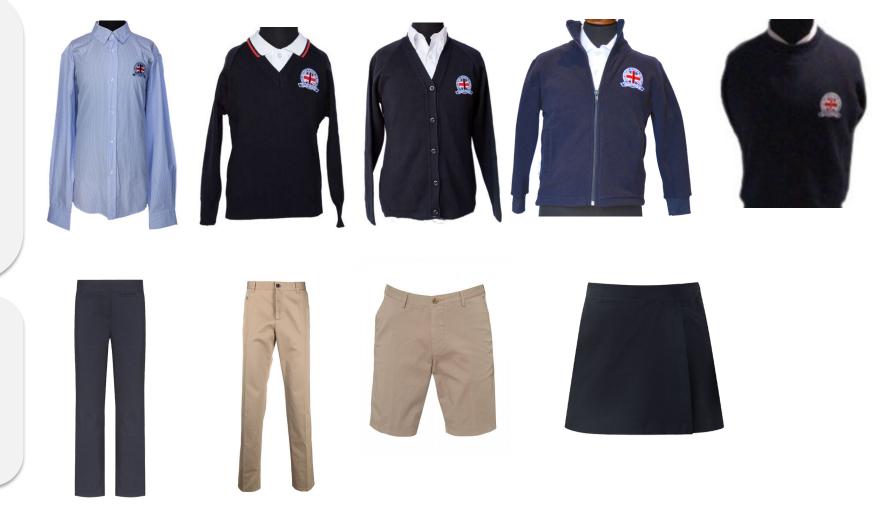

# Sixth Form: Years 12 and 13

**Regular Items** 

#### **Sixth Form Shirt**

All Seasons: Jumper without buttons (maglioncino) or Cardigan (with buttons) or Fleece or Sweatshirt

T-shirts, if worn under a polo or shirt, must be plain white

**Bottoms:** Plain Dark Blue, Black or Beige Trousers, Denim, Shorts or Skirts

(\*Bottoms can be bought from any store of preference)