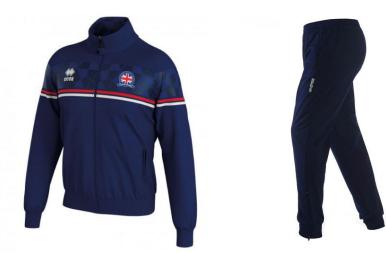

### Regular Items – All Year Groups

Red Sports T-Shirt and Blue Shorts

> Rugby Shirt (Optional)

A change of shoes, appropriate for PE

Complete Tracksuit: Jacket + Bottoms