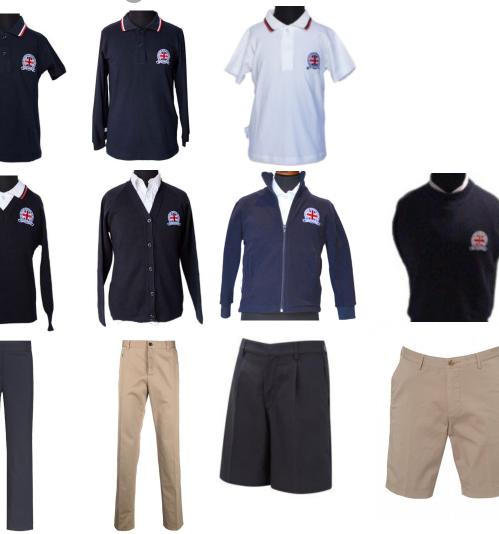

# Primary School (EYFS +Years 1-6)

**Regular Items** 

School Polo Shirt: White or Blue Short Sleeves (or both) Long Sleeves Blue

Made in Italy: 100% Cotton

All Seasons: Jumper without buttons (maglioncino) or Cardigan (with buttons) or Fleece or Sweatshirt

T-shirts, if worn under a polo or shirt, must be plain white

Bottoms\*: Plain Dark Blue, Black or Beige Trousers or Shorts Plain Dark Blue or Black Skort, Skirt or Pinafore

(\*Bottoms can be bought from any store of preference)

## Senior School (Years 7-11)

**Regular Items** 

School Polo Shirt: White or Blue Short Sleeves (or both) Long Sleeves Blue

Made in Italy: 100% Cotton

All Seasons: Jumper without buttons (maglioncino) or Cardigan (with buttons) or Fleece Sweatshirt

*T-shirts, if worn under a polo or shirt, must be plain white* 

**Bottoms\*:** Plain Dark Blue, Black or Beige Trousers, Denim or Shorts/Skirts

(\*Bottoms can be bought from any store of preference)

# Sixth Form: Years 12 and 13

**Regular Items** 

#### **Sixth Form Shirt**

All Seasons: Jumper without buttons (maglioncino) or Cardigan (with buttons) or Fleece or Sweatshirt

T-shirts, if worn under a polo or shirt, must be plain white

**Bottoms:** Plain Dark Blue, Black or Beige Trousers, Denim, Shorts or Skirts

# Examples