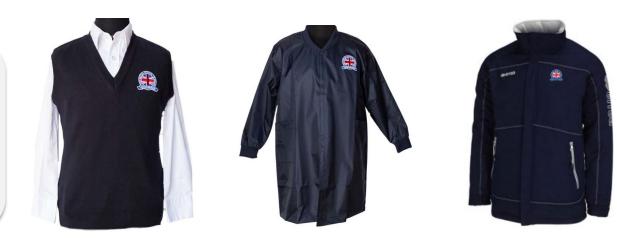

### **Optional Accessories**

Vest Art Apron Winter Jacket

School Bag PE Bag Beanie Cap Scarf