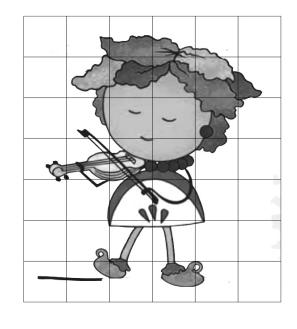

## EMENTARY ACTIVI







### Spot the Difference!

Draw the Character!

Circle all seven differences on picture "B".

A.





B.





5. Orange on drums is missing. 6. SCHOOL is missing. 7. Time on the clock has changed.

Spot the Difference Answers:
1. Star on Texas flags is missing.
2. Soccer ball is missing.
3. Milk on the right carton is missing.
7. Anoual is missing.

# Name the fruits and Vegetables!



#### Rock the Maze!

Help the National School Lunch Week singer find his band members.







#### Word Bank!

ROCK STAR GUITAR
CARROT FUN
LUNCH FRUIT
BAND SALAD

R O C K S T A R
H S A L A D Q I
Q R R D S N F U
C A R T L A T D
N T O P E B R N
Y I T E A M U E
L U N C H F M S
J G D F R U I T

#### Draw the Character!





#### Tic-Tac-Toe!