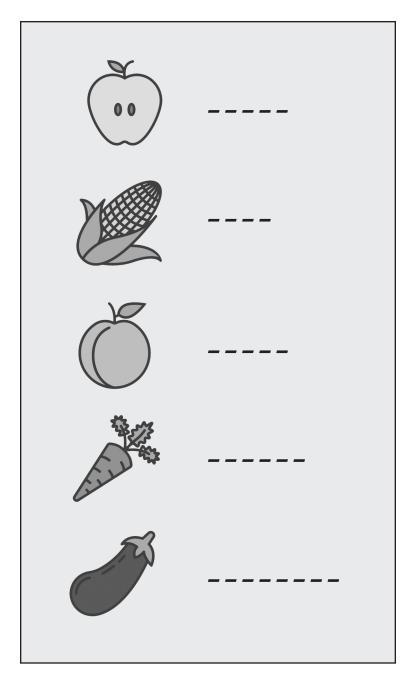

## EMENTARY ACTIVI







### Spot the Difference!

Draw the Character!

Circle all seven differences on picture "B".

A.





B.





5. Orange on drums is missing. 6. SCHOOL is missing. 7. Time on the clock has changed.

Spot the Difference Answers:
1. Star on Texas flags is missing.
2. Soccer ball is missing.
3. Milk on the right carton is missing.
7. Anoual is missing.

# Name the fruits and Vegetables!



#### Rock the Maze!

Help the National School Lunch Week singer find his band members.







#### Word Bank!

ROCK STAR GUITAR
CARROT FUN
LUNCH FRUIT
BAND SALAD

R O C K S T A R
H S A L A D Q I
Q R R D S N F U
C A R T L A T D
N T O P E B R N
Y I T E A M U E
L U N C H F M S
J G D F R U I T

#### Draw the Character!





#### Tic-Tac-Toe!