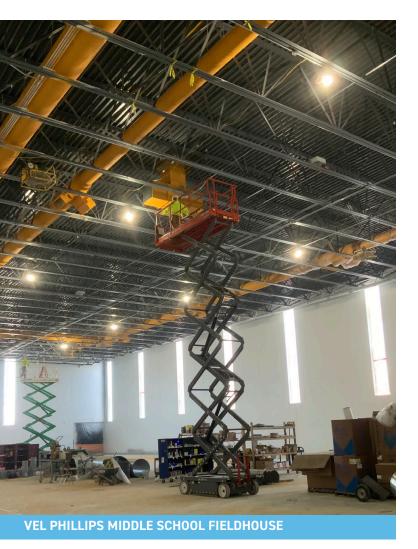

## **CONSTRUCTION UPDATE**

At Vel Phillips Middle School, construction continues at a rapid pace, with many different types of contractors on site. As spring weather continues, the exterior work will continue with masonry, metal panel, and glazing being installed. In addition, all of the roofs have been installed on the building. On the inside of the building, Miron Construction is working area-by-area on cabinetry, finishing and sealing floors, and installing drywall.

VEL PHILLIPS MIDDLE SCHOOL MUSIC WING

**VEL PHILLIPS MIDDLE SCHOOL CLASSROOM WITH CABINETRY** 

**VEL PHILLIPS MIDDLE SCHOOL SOUTHERN EVENTS ENTRANCE** 

WALLS RISING AT OAKWOOD ELEMENTARY SCHOOL