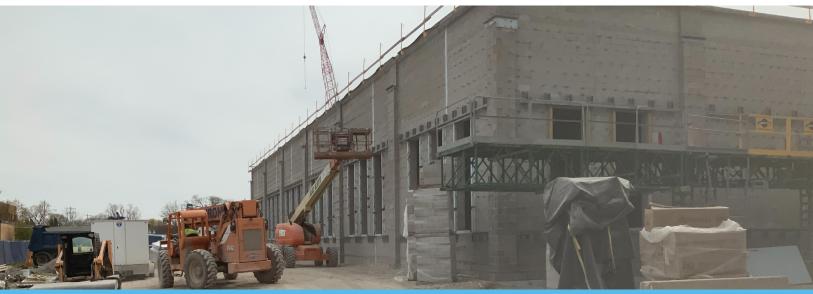

## **CONSTRUCTION UPDATE**

At Vel Phillips Middle School, construction continues at a rapid pace, with many different types of contractors on site. As spring weather continues, the exterior work will continue with masonry, metal panel, and glazing being installed. In addition, all of the roofs have been installed on the building. On the inside of the building, Miron Construction is working area-by-area on cabinetry, finishing and sealing floors, and installing drywall.

VEL PHILLIPS MIDDLE SCHOOL MUSIC WING

**VEL PHILLIPS MIDDLE SCHOOL CLASSROOM WITH CABINETRY** 

**VEL PHILLIPS MIDDLE SCHOOL SOUTHERN EVENTS ENTRANCE** 

WALLS RISING AT OAKWOOD ELEMENTARY SCHOOL