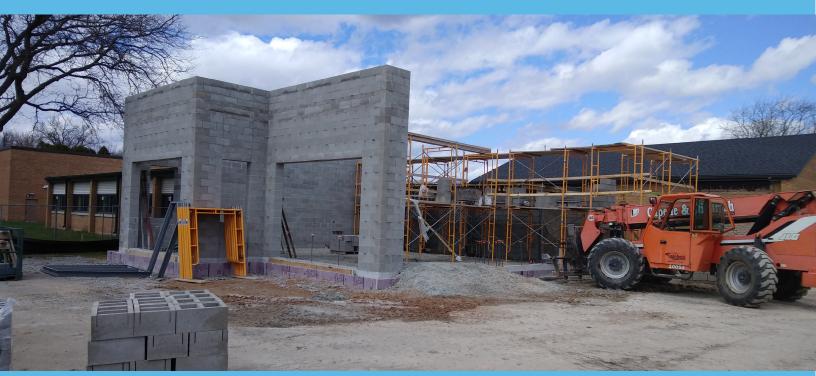

On the Secure Entry Projects, construction is in full swing on the addition at Oakwood Elementary School as the addition is out of the ground, and walls for the new office are on the rise. Capelle & Diedrich Construction will continue on the addition over the next few months. As the district shifts into summer, they will occupy the renovation spaces at Read Elementary, North High, and West High in June.

VEL PHILLIPS MIDDLE SCHOOL MUSIC WING

**VEL PHILLIPS MIDDLE SCHOOL CLASSROOM WITH CABINETRY** 

**VEL PHILLIPS MIDDLE SCHOOL SOUTHERN EVENTS ENTRANCE** 

WALLS RISING AT OAKWOOD ELEMENTARY SCHOOL