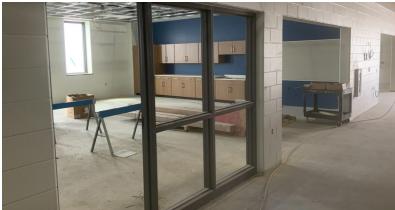

## **CONSTRUCTION UPDATE**

At Vel Phillips Middle School, construction continues at a rapid pace, with many different types of contractors on site. As spring weather continues, the exterior work will continue with masonry, metal panel, and glazing being installed. In addition, all of the roofs have been installed on the building. On the inside of the building, Miron Construction is working area-by-area on cabinetry, finishing and sealing floors, and installing drywall.

VEL PHILLIPS MIDDLE SCHOOL MUSIC WING

**VEL PHILLIPS MIDDLE SCHOOL CLASSROOM WITH CABINETRY** 

**VEL PHILLIPS MIDDLE SCHOOL SOUTHERN EVENTS ENTRANCE** 

WALLS RISING AT OAKWOOD ELEMENTARY SCHOOL