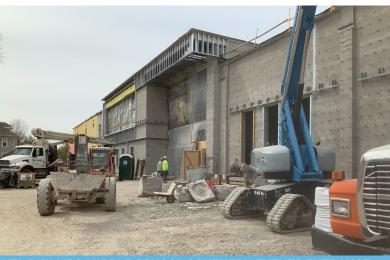

On the Secure Entry Projects, construction is in full swing on the addition at Oakwood Elementary School as the addition is out of the ground, and walls for the new office are on the rise. Capelle & Diedrich Construction will continue on the addition over the next few months. As the district shifts into summer, they will occupy the renovation spaces at Read Elementary, North High, and West High in June.

VEL PHILLIPS MIDDLE SCHOOL MUSIC WING

**VEL PHILLIPS MIDDLE SCHOOL CLASSROOM WITH CABINETRY** 

**VEL PHILLIPS MIDDLE SCHOOL SOUTHERN EVENTS ENTRANCE** 

WALLS RISING AT OAKWOOD ELEMENTARY SCHOOL