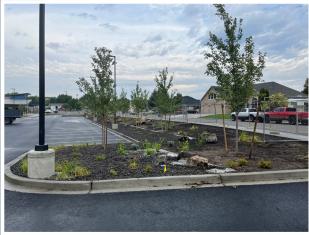

## Weekly Report: Ridge View Elementary School August 21, 2023 thru August 25, 2023

### **Ridge View Elementary**

Report Number: 54

Average Temperature: 69°F Week's Precipitation: 0.00 in Average Wind speed: 7 mph

## **Project Team**

#### **Owner**

Kennewick School District 1000 W Fourth Ave. Kennewick, WA 99336

Ryan Jones Owner

#### **Architect**

Design West Architects 830 N Columbia Center Blvd Suite E Kennewick, WA 99336

Mike Weber Architect

#### **General Contractor**

#### **Chervenell Construction**

107422 E Detrick PR SE Kennewick, WA 99338

PH: 509.735.3377 www.chervenell.com

Paul Hamada Project Manager

Dalton Taylor Project Engineer

Robert Palmer Superintendent

### Corridor 114



# **North Parking Lot**



## Gym



# Frontage Landscaping