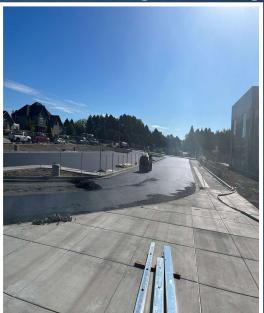

Weekly Report: Ridge View Elementary School August 7, 2023 thru August 11, 2023

### **Ridge View Elementary**

Report Number: 52 Average Temperature: 74°F Week's Precipitation: 0.04 in Average Wind speed: 4 mph

## **Project Team**

#### **Owner**

Kennewick School District 1000 W Fourth Ave. Kennewick, WA 99336

Ryan Jones Owner

### Architect

Design West Architects 830 N Columbia Center Blvd Suite E Kennewick, WA 99336

Mike Weber Architect

#### **General Contractor**

**Chervenell Construction** 107422 E Detrick PR SE Kennewick, WA 99338

PH: 509.735.3377 www.chervenell.com

Paul Hamada Project Manager

Dalton Taylor Project Engineer

Robert Palmer Superintendent

# 2<sup>nd</sup> Floor Casework



3<sup>rd</sup> Floor Mezz Progress



# **Bid Alt 4 Asphalt Paving**





North Parking Lot Paving