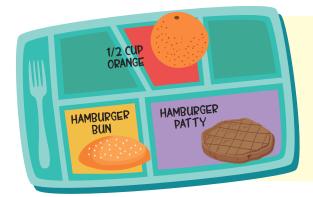

## Sample Lunch

1/2 cup fruit OR 1/2 cup vegetables PLUS a minimum of 2 full servings from other food groups are required for a reimbursable meal