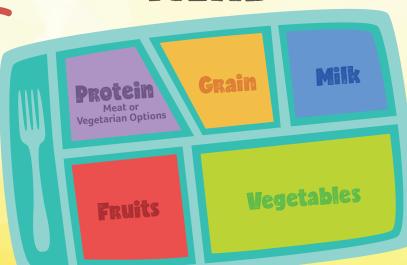

### vegetables

breads/grain

meat/meat alternate

milk

## Food Group Samples

HAMBURGER PATTY

HAMBURGER BUN

1/2 CUP BROCCOLI

1/2 CUP ORANGE

MILK