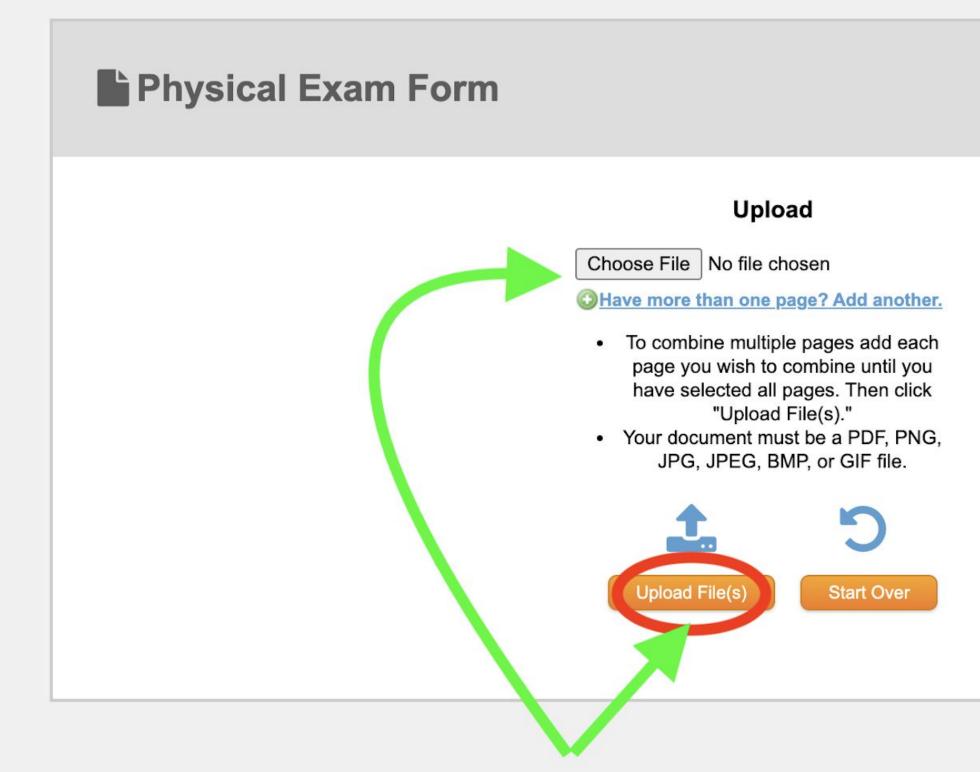

### Next you will:

- Select "Choose File"
- Find your file or files you want to upload
- Select "Upload File(s)"