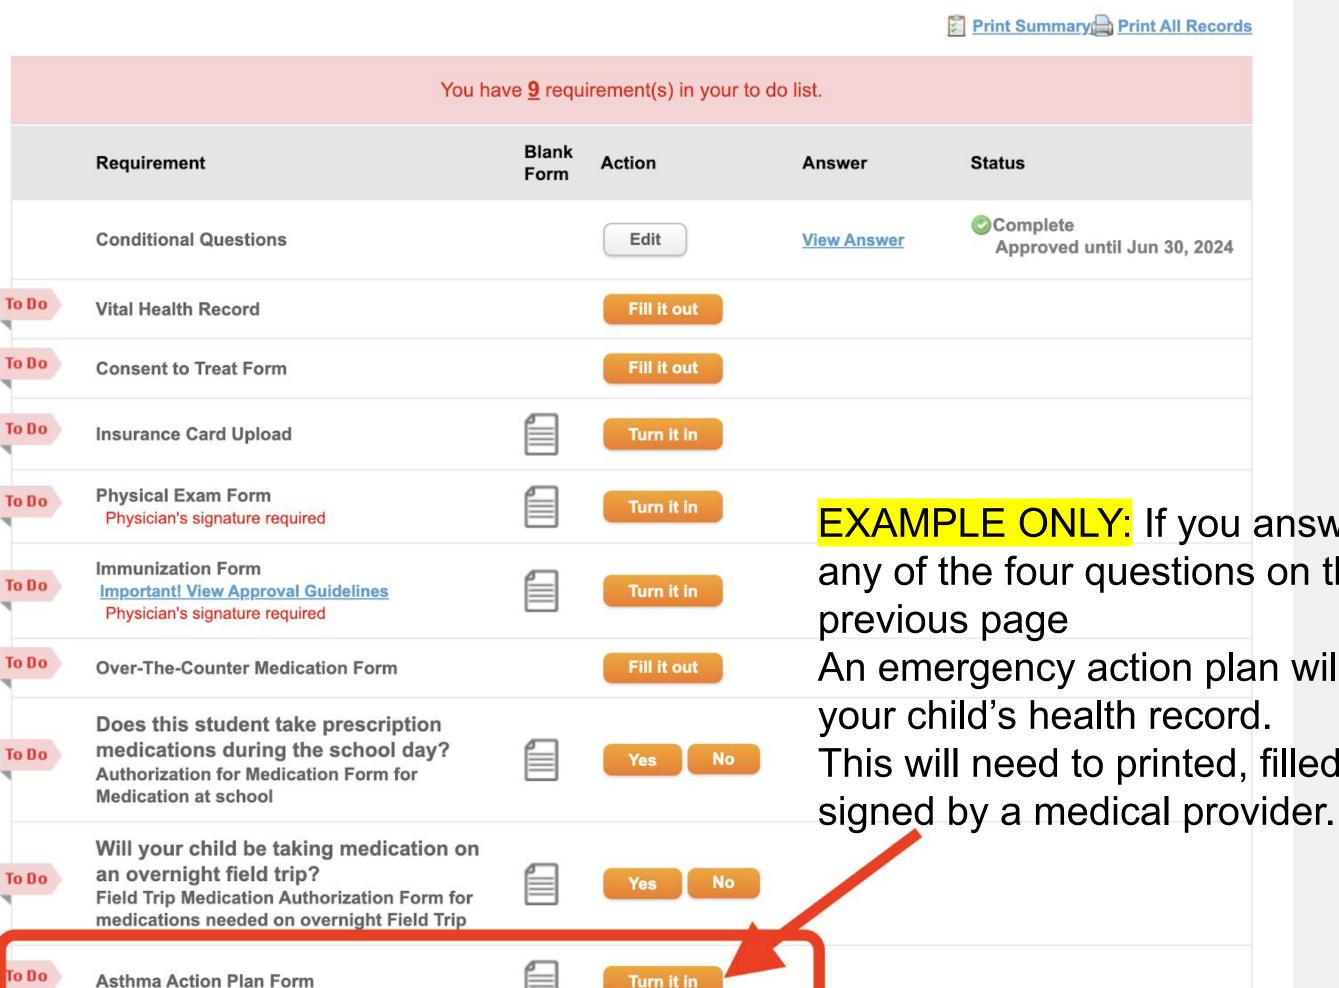

- 1. You will answer "yes/no" to ALL four questions
- 2. If you answer "yes", It will add a required form called an Emergency Action Plan that will need to be printed, filled out and signed by a medical provider.
- 3. At the top right you will see the due date for your forms and the status of completion

TH2324 Athletic...

Print blank forms

**EXAMPLE ONLY:** If you answer yes to any of the four questions on the

An emergency action plan will appear in

This will need to printed, filled out and