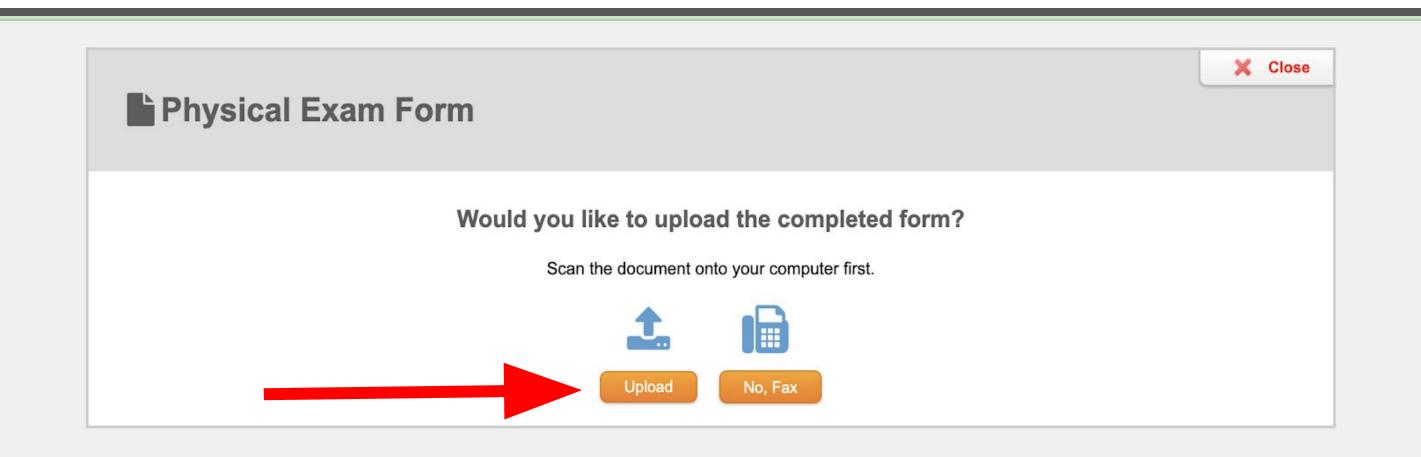

- Download a photo or PDF of your completed form
- You can also take a photo on your phone and upload it through the Magnus Health App
- Select "Upload"