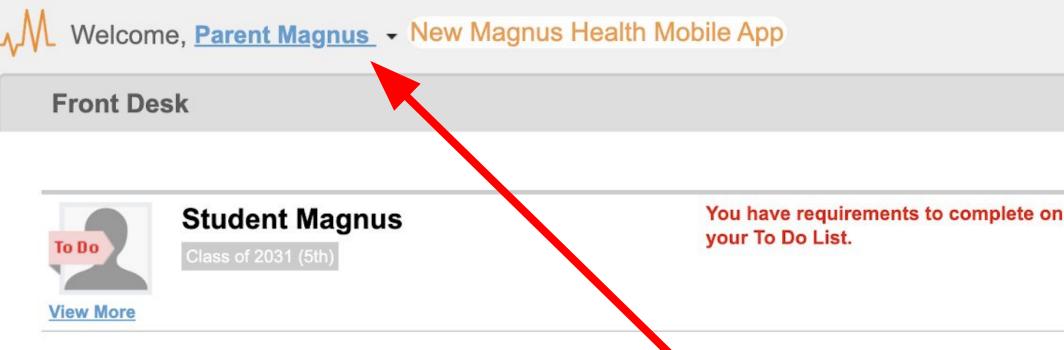

## Magnus Health Mobile App/Log In Instructions

To create a username and password to sign directly into Magnus or to use the Magnus Health app:

1. Click on your name in the top left corner

SECURE AREA © 2006-2023 Magnus Health Technology. All Rights Reserved.

| <mark>∿</mark> ∭ Welcome, | Parent Magnus - New           | / Magnus Health Mol | bile App                                           |
|---------------------------|-------------------------------|---------------------|----------------------------------------------------|
| Front Desk                | <u> Communications</u>        |                     |                                                    |
|                           | Schange Credentials           |                     |                                                    |
| To Do<br>View More        | Logout<br>Class of 2031 (5th) |                     | You have requirements to complete your To Do List. |
|                           |                               |                     |                                                    |