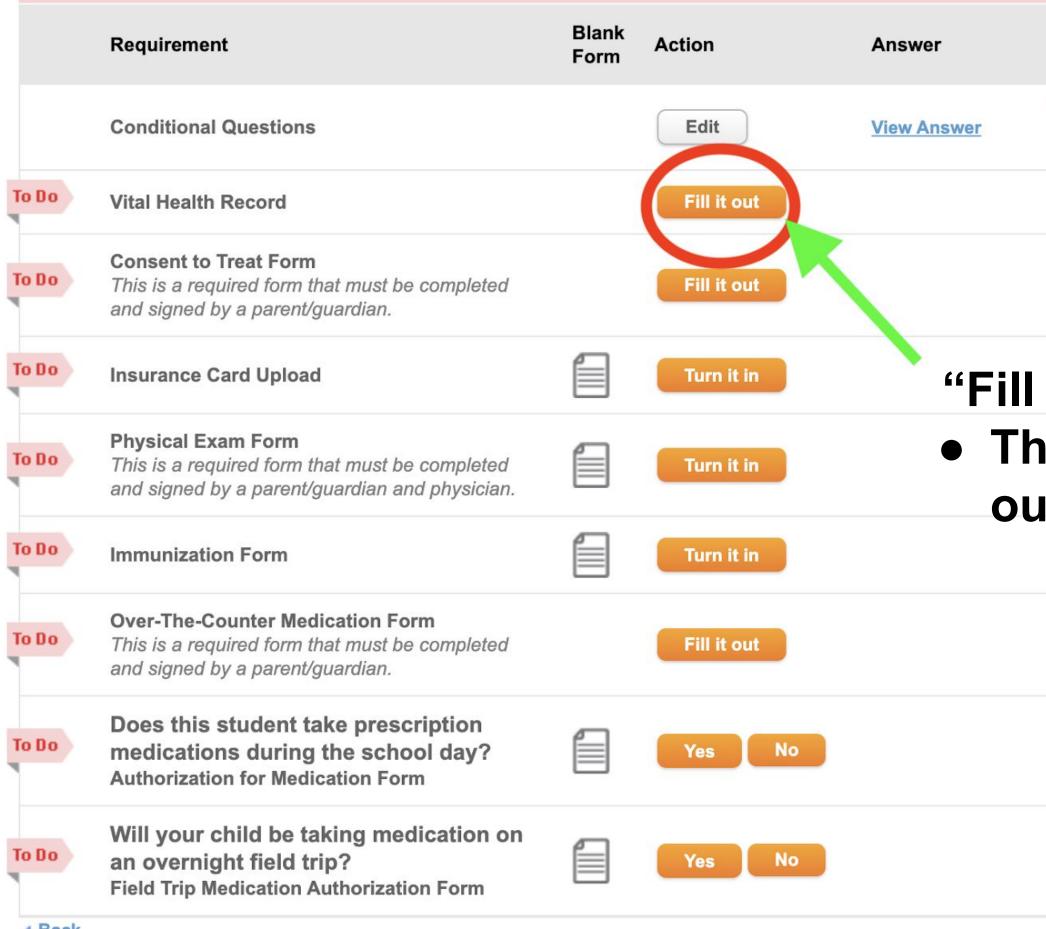

# Fill it out" This is a form you fill out digitally online

|    | Requirement                                                                                                                   | Blank | Action      | Answer      | Status       |
|----|-------------------------------------------------------------------------------------------------------------------------------|-------|-------------|-------------|--------------|
|    |                                                                                                                               | Form  |             |             |              |
|    | Conditional Questions                                                                                                         |       | Edit        | View Answer | ©Con<br>No / |
| Do | Vital Health Record                                                                                                           |       | Fill it out |             |              |
| Do | <b>Consent to Treat Form</b><br>This is a required form that must be completed<br>and signed by a parent/guardian.            |       | Fill it out |             | "Tı          |
| Do | Insurance Card Upload                                                                                                         |       | Turn it in  |             | •            |
| Do | <b>Physical Exam Form</b><br>This is a required form that must be completed<br>and signed by a parent/guardian and physician. |       | Turn it in  |             |              |
| Do | Immunization Form                                                                                                             |       | Turn it in  |             | •            |
| Do | <b>Over-The-Counter Medication Form</b><br>This is a required form that must be completed<br>and signed by a parent/guardian. |       | Fill it out |             | •            |
| Do | Does this student take prescription<br>medications during the school day?<br>Authorization for Medication Form                |       | Yes No      |             |              |
| Do | Will your child be taking medication on<br>an overnight field trip?<br>Field Trip Medication Authorization Form               |       | Yes No      |             |              |

## urn it in" A form you will print You need to have completed Have a medical provider sign/stamp Download or take a photo to submit it to your child's medical record