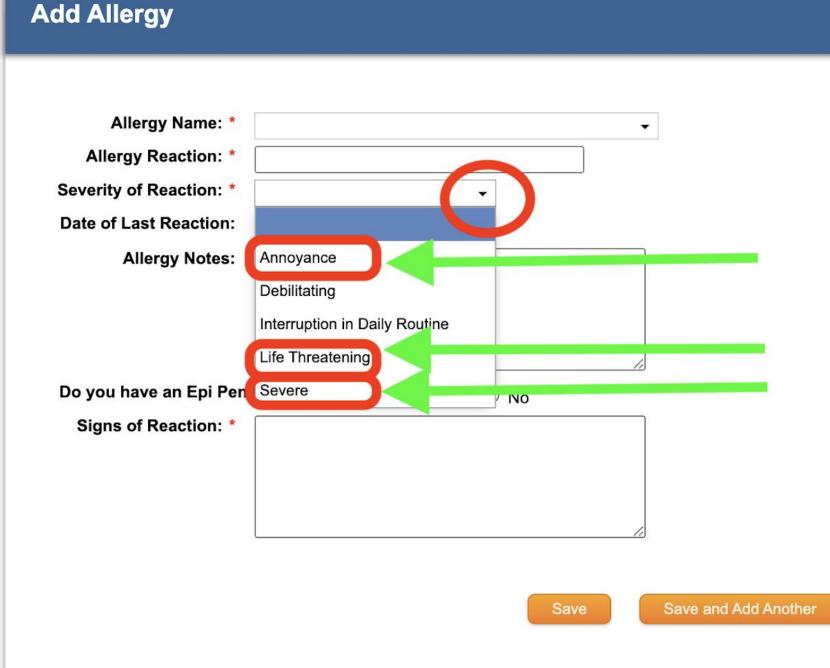

### Add Allergy

| Allergy Name.            |                           |
|--------------------------|---------------------------|
| Allergy Reaction: *      |                           |
| Severity of Reaction: *  | Allergy Not Liste         |
| Date of Last Reaction:   | Other Allergy (o          |
| Allergy Notes:           | Common Allergie           |
|                          | Eggs                      |
|                          | Fish (such as b           |
|                          | Gluten                    |
| Do you have an Epi Pen f | Legumes                   |
|                          | Sec. 1 Sec. 2 Sec. 2 Sec. |

Alleray Name: \*

Signs of Reaction: \*

be (or food intolerance) ies - Food pass, cod, flounder) Milk Peanuts

Selecting the drop down menu will give you a list of food, medication or environmental allergies.

## If you don't see it listed select "Allergy Not Listed"

Save

Save and Add Another

SECURE AREA © 2006-2023 Magnus Health Technology. All Rights Reserved.

**Editing for Student Magn** 

**HIPAA** Privacy Pol

### Select the drop down arrow for Reaction You will see the 3 most common

Annoyance=upset stomach, nausea,

### Life Threatening=need emergency medication right away or death could occur

 Severe=need medication right away such as antihistamine or the reaction could worsen

**HIPAA** Privacy Poli

|   | 855 | OI | 20 | 31 | (DII | Л     |
|---|-----|----|----|----|------|-------|
| _ |     |    |    |    |      | 10.03 |