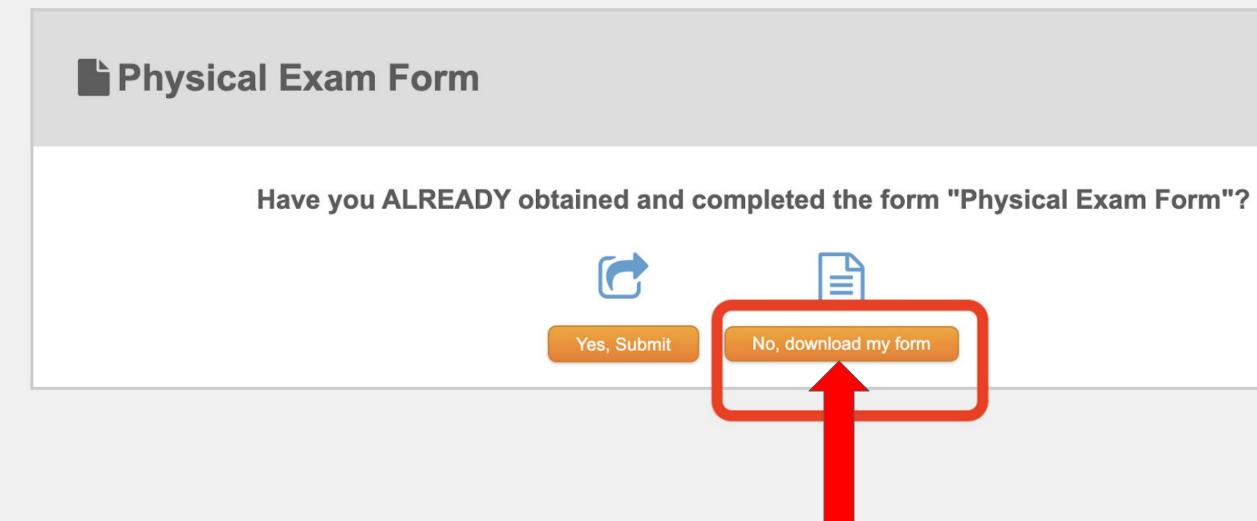

### Select "No, Download my form" if you need to print a blank form to be filled out and signed

When you are ready to submit a form that says "Turn it in":

- Select the "turn it in" button on the **Student Health tracker page**
- Select "Yes,Submit"