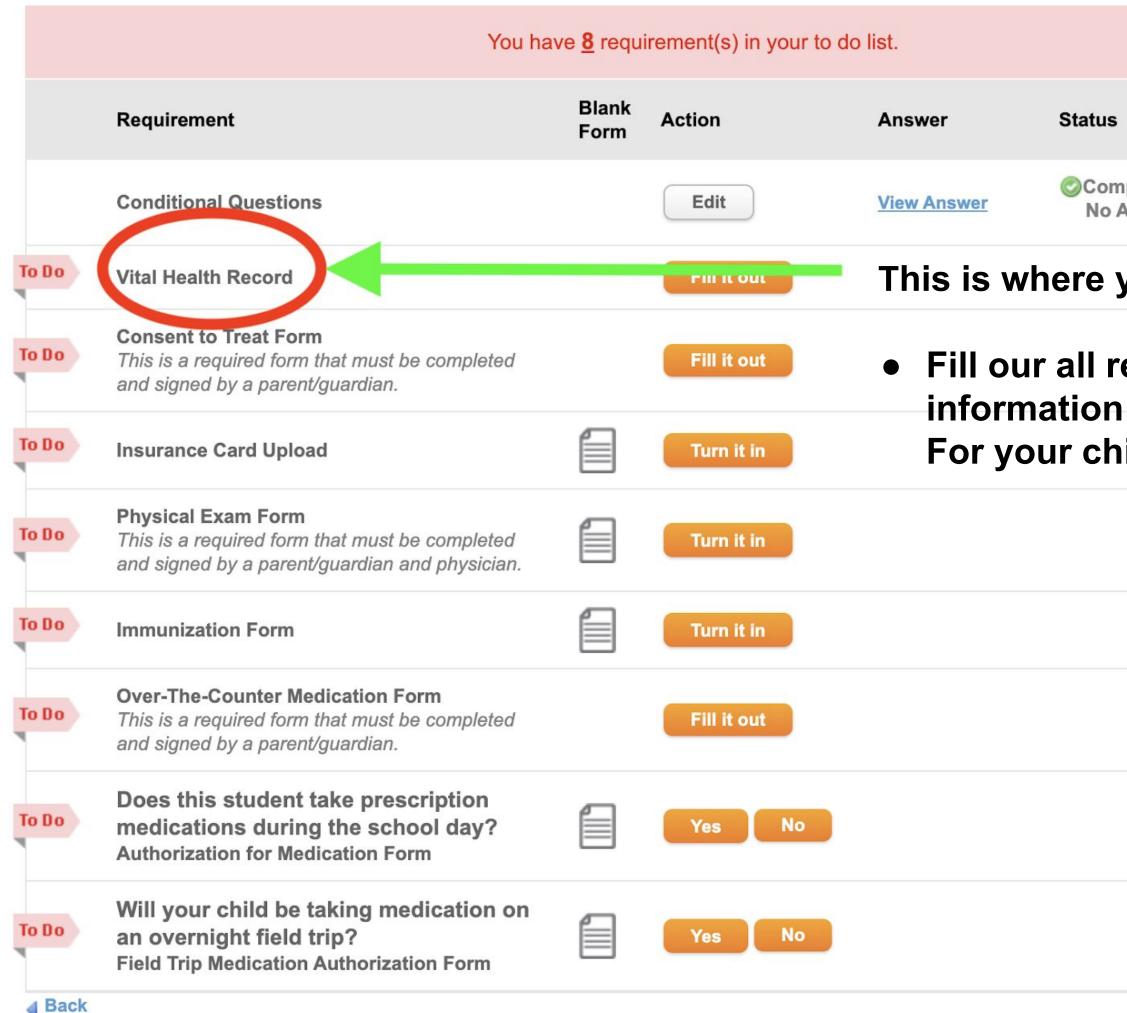

### You have **8** requirement(s) in your to do list.

Print Summary Print All Records

 Status

 Scomplete

 No Approval Required

# Fill it out" This is a form you fill out digitally online

|    | Requirement                                                                                                                   | Blank | Action      | Answer      | Status       |
|----|-------------------------------------------------------------------------------------------------------------------------------|-------|-------------|-------------|--------------|
|    |                                                                                                                               | Form  |             |             |              |
|    | Conditional Questions                                                                                                         |       | Edit        | View Answer | ©Con<br>No / |
| Do | Vital Health Record                                                                                                           |       | Fill it out |             |              |
| Do | <b>Consent to Treat Form</b><br>This is a required form that must be completed<br>and signed by a parent/guardian.            |       | Fill it out |             | "Tı          |
| Do | Insurance Card Upload                                                                                                         |       | Turn it in  |             | •            |
| Do | <b>Physical Exam Form</b><br>This is a required form that must be completed<br>and signed by a parent/guardian and physician. |       | Turn it in  |             |              |
| Do | Immunization Form                                                                                                             |       | Turn it in  |             | •            |
| Do | <b>Over-The-Counter Medication Form</b><br>This is a required form that must be completed<br>and signed by a parent/guardian. |       | Fill it out |             | •            |
| Do | Does this student take prescription<br>medications during the school day?<br>Authorization for Medication Form                |       | Yes No      |             |              |
| Do | Will your child be taking medication on<br>an overnight field trip?<br>Field Trip Medication Authorization Form               |       | Yes No      |             |              |

### This is where you will:

## • Fill our all required health For your child

### Vital Health Record