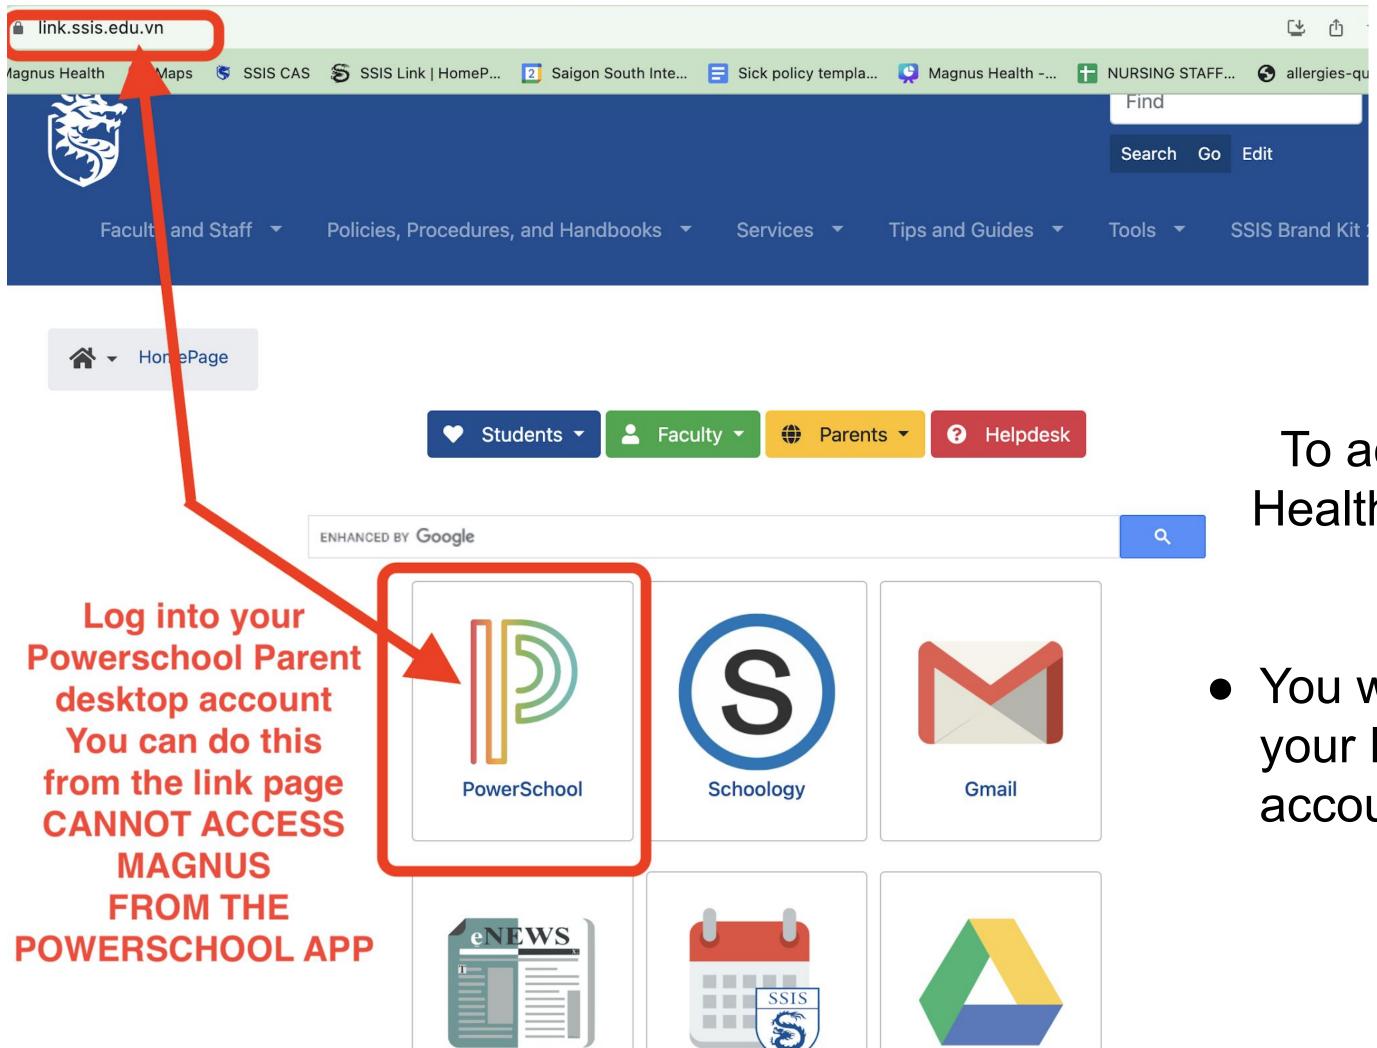

## To access your Magnus Health account for the first time

 You will need to log into your Powerschool desktop account

| S PowerSchoo           | ol                     |              |           |                     |
|------------------------|------------------------|--------------|-----------|---------------------|
| Alerting               | Grades                 | s and Attend | ance:     |                     |
| SwiftReach<br>SwiftK12 | Grades and Attendance: |              |           | •                   |
| Navigation             | Grades an              | d Attendance |           |                     |
| Grades and             |                        |              |           | Attendance By Class |
| Attendance             | Eve                    | Last Week    | This Week | Course              |
| ET Martes              | Exp                    | мтwн         | EMTWHE    | Course              |

1. Select the icon in the top right corner that is a box with an arrow to open the applications menu

\*\*this cannot be done from the Powerschool App\*\*

| Applications             | Description                          |
|--------------------------|--------------------------------------|
| Magnus Health            | Student Medical Record               |
| Special Programs<br>Home | Go to your PowerSchool<br>home page. |
| SwiftReach Plugin        | SR-Login-Guardian                    |

- 1. Click on the Magnus Health blue hyperlink
- 2. This will open your child's Magnus Health Account
- 3. If you have more than one student it will show all students associated to you.
- 4. It will take approximately 20 seconds for the Magnus screen to appear