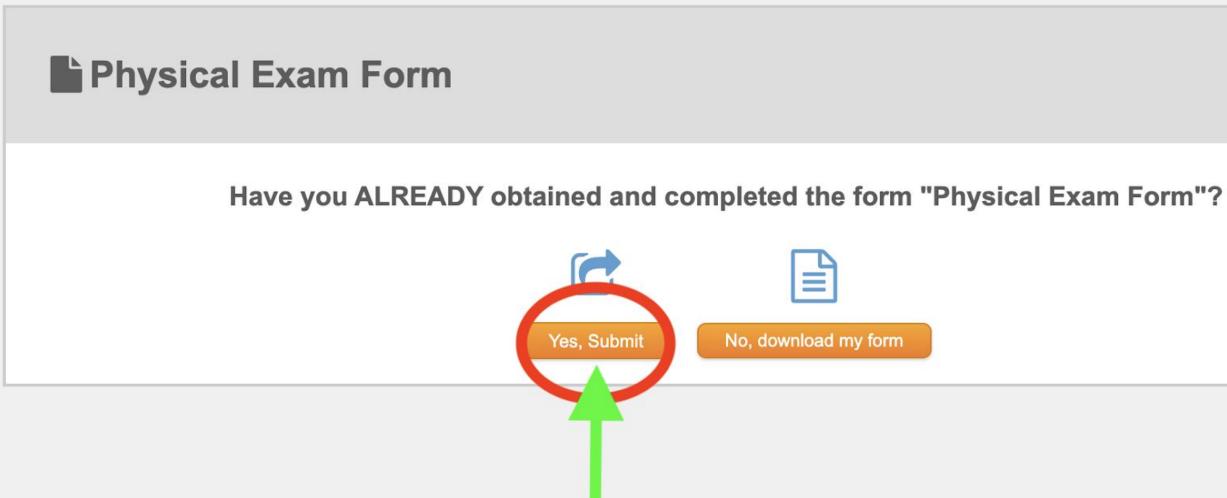

### Select "No, Download my form" if you need to print a blank form to be filled out and signed

When you are ready to submit a form that says "Turn it in":

- Select the "turn it in" button on the **Student Health tracker page**
- Select "Yes,Submit"