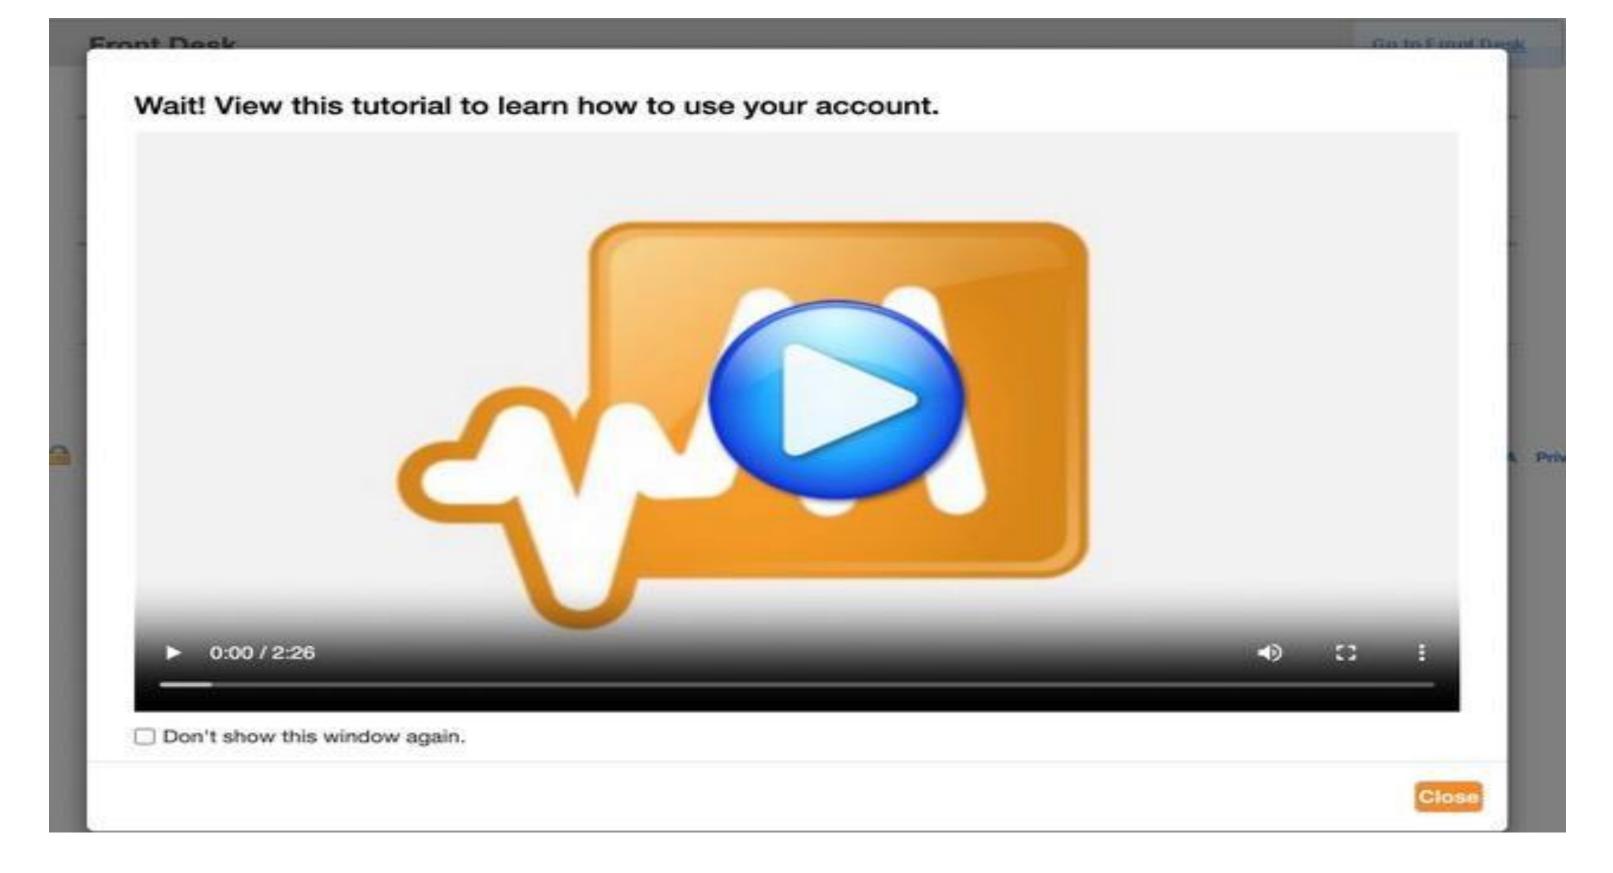

## Once you are in your Magnus Health account a tutorial video will appear. Please watch the video.