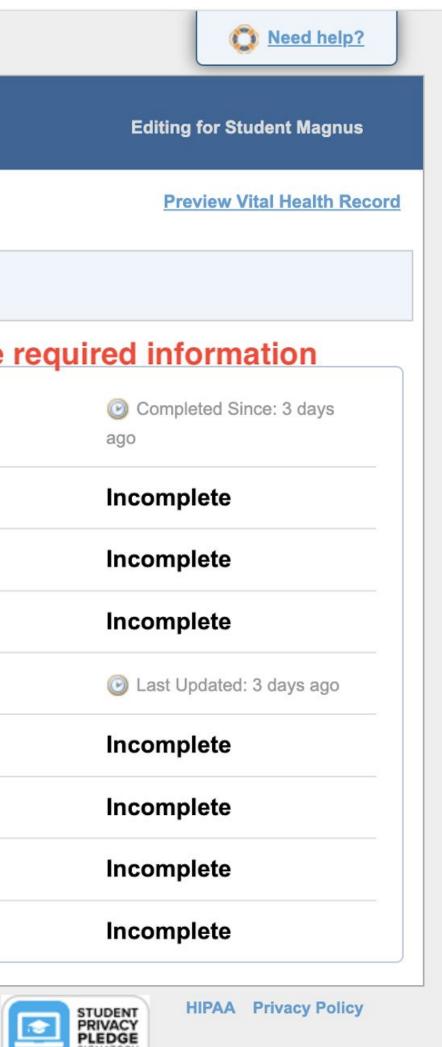

### Vital Health Record

### Class of 2023 (grade 12)

Status

X Incomplete

Deadline: August 1

Submit for Approval

Save and return to tracker

Ilease complete each section of Student Magnus's Vital Health Record.

### Sections Click on each hyperlink and fill in the required information

| ✓ <u>Student Information</u>     |  |
|----------------------------------|--|
| X Health Emergency Contacts      |  |
| × Insurance                      |  |
| X <u>Healthcare Providers</u>    |  |
| × <u>Allergies</u>               |  |
| × <u>Medications</u>             |  |
| X Mental / Behavioral            |  |
| X Other Health Conditions        |  |
| × Additional Medical Information |  |