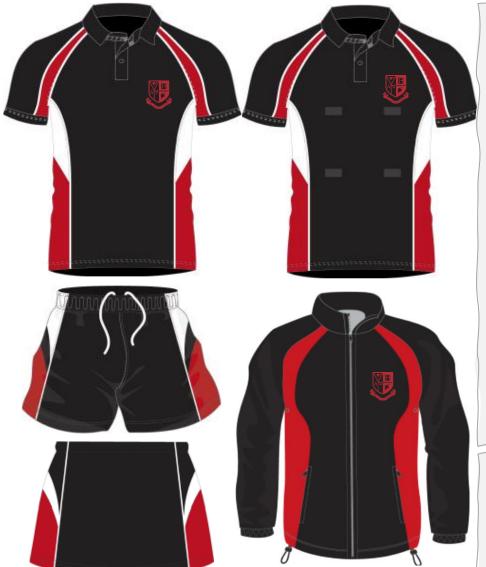

# Autumn & Spring Term 'Black' Games Kit (all pupils Autumn and Spring Terms

pupils, Autumn and Spring Terms only)

- NHS black games shirt (or fitted netball shirt with Velcro fixings)
- NHS black shorts or skort
- NHS black & red tracksuit
- NHS long black & red sports socks (netball wear plain white short socks)
- NHS black fleece (optional for games & breaktimes only)
- Trainers and football, rugby, hockey boots (colour unspecified, Velcro if pupil unable to tie laces)
- Shin guards
- Mouth guard for (Year 4+)
- Black base layers (optional items)

#### Games Bags (all pupils, all year)

- NHS red games bag \*
- or NHS small red rucksack\* for Year 3 if preferred
- Cricket bag (summer, optional)