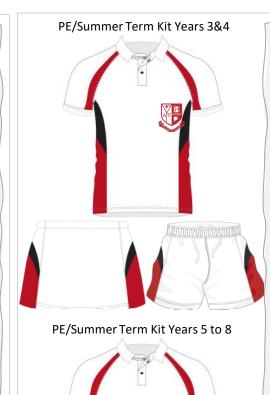

## & Summer Term 'White' Games Kit

(all pupils, for Summer Term only)

- **NHS** white games/PE polo shirt
- NHS shorts or skort (white to Year 4, black from Year 5)
- White plain socks
- White trainers
- White cap/brimmed cricket hat (optional)
- White plain long or short sleeved cricket sweater (optional)
- White plain long cricket trousers (optional)