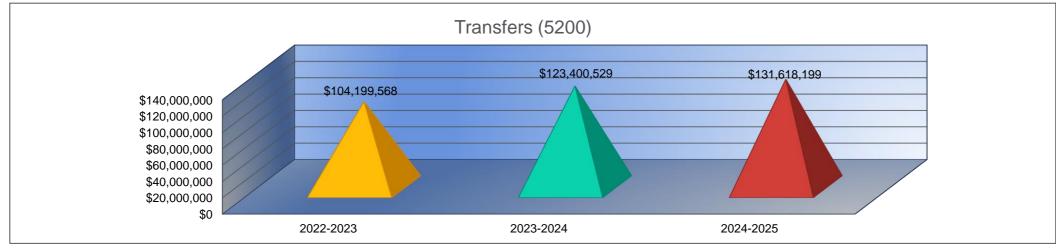

18. Debt Services (5100)

This fund is used to redeem the district's outstanding general obligation bonds and accumulated interest.

19. Miscellaneous Information – Transfers (5200)

The \$115.7 million General and Supplemental General Fund transfers are for support of operations.

The transfer for Cost of Living is required by law to be remitted to the state. The state chooses to classify this as a transfer.

20. Miscellaneous Information Unencumbered Cash Balance by Fund

State law restricts the amount each district can spend in the general and supplemental general funds. Any balance remaining at the end of the year is used to support expenditures in the subsequent years. Therefore, these balances do not provide additional budget authority to the school district.