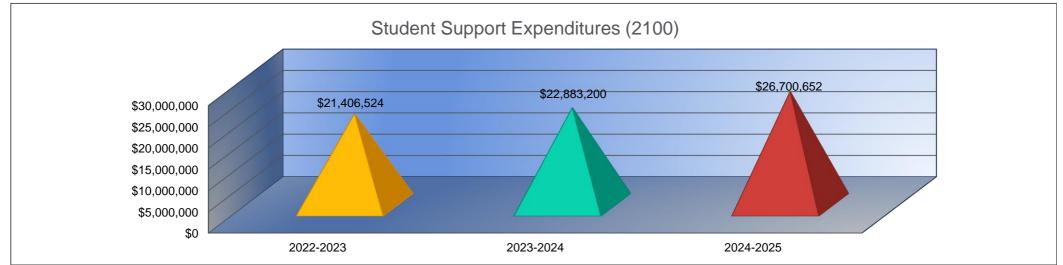

7. Student Support Expenditures (2100)

Support services provide administrative, technical, and logistical support to facilitate and enhance instruction. These services exist to fulfill the objectives of instruction, community services, and enterprise programs, rather than as entities within themselves.

#### **Student Support Expenditures (2100)**

|                                 | 2022-2023    |
|---------------------------------|--------------|
|                                 | Actual       |
| General                         | \$6,913,263  |
| Federal Funds                   | \$1,450,085  |
| Supplemental General            | \$5,828      |
| Preschool-Aged At-Risk          | \$0          |
| At-Risk Education Fund          | \$2,957,233  |
| Bilingual Education             | \$114,006    |
| Virtual Education               | \$78,307     |
| Capital Outlay                  | \$36,120     |
| Driver Training                 | \$0          |
| Declining Enrollment            | \$0          |
| Extraordinary School Program    | \$0          |
| Food Service                    | \$0          |
| Professional Development        | \$0          |
| Parent Education Program        | \$562,653    |
| Summer School                   | \$1,238      |
| Special Education               | \$7,014,641  |
| Cost of Living                  | \$0          |
| Career and Postsecondary Ed.    | \$0          |
| Gifts & Grants <sup>1</sup>     | \$270,190    |
| Special Liability               | \$0          |
| School Retirement               | \$0          |
| Extraordinary Growth Facilities | \$0          |
| Special Reserve                 | \$0          |
| KPERS Spec. Ret. Contribution   | \$2,002,960  |
| Contingency Reserve             | \$0          |
| Text Book & Student Material    | \$0          |
| Activity Fund                   | \$0          |
| Bond and Interest #1            | \$0          |
| Bond and Interest #2            | \$0          |
| No-Fund Warrant                 | \$0          |
| Special Assessment              | \$0          |
| Temporary Note                  | \$0          |
| SUBTOTAL                        | \$21,406,524 |
| Enrollment (FTE) <sup>3</sup>   | 26,062.7     |
| Amount per Pupil <sup>2</sup>   | \$821        |
| Adult Education                 | \$0          |
| Adult Supplemental Education    | \$0          |
| Special Education Coop          | \$0          |
| TOTAL                           | \$21,406,524 |

| 2023-2024<br>Actual | %<br>Change         |
|---------------------|---------------------|
| \$7,833,868         | 13%                 |
| \$637,903           | -56%                |
| \$0                 | -100%               |
| \$0                 | 0%                  |
| \$3,294,431         | 11%                 |
| \$121,573           | 7%                  |
| \$82,450            | 5%                  |
| \$57,479            | 59%                 |
| \$0                 | 0%                  |
| \$0                 | 0%                  |
| \$0                 | 0%                  |
| \$0                 | 0%                  |
| \$0                 | 0%                  |
| \$572,620           | 2%                  |
| \$2,115             | 71%                 |
| \$8,177,537         | 17%                 |
| \$0                 | 0%                  |
| \$0                 | 0%                  |
| \$95,450            | -65%                |
| \$0                 | 0%                  |
| \$0                 | 0%                  |
| \$0                 | 0%                  |
| \$0                 | 0%                  |
| \$2,007,774         | 0%                  |
| \$0<br>\$0          | 0%                  |
| \$0                 | 0%<br>0%            |
| \$0                 | 0%                  |
| \$0                 | 0%                  |
| \$0                 | 0%                  |
| \$0                 | 0%                  |
| \$0                 | 0%                  |
| \$22,883,200        | 7%                  |
| 25,923.1            | -1%                 |
| \$883               | 8%                  |
| \$0                 | 0%                  |
| \$0                 |                     |
| \$0                 | <u>    0%</u><br>0% |
|                     |                     |
| \$22,883,200        | 7%                  |