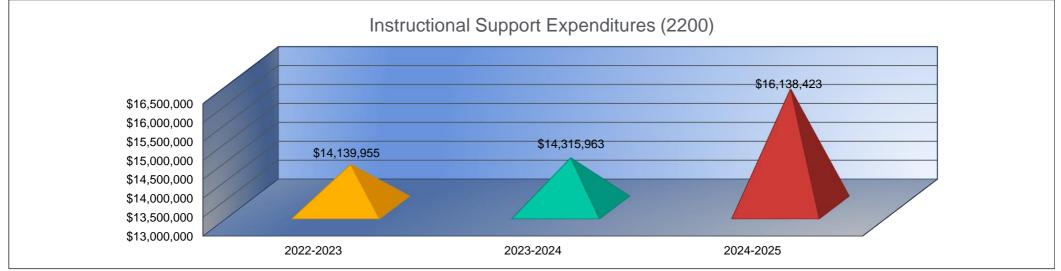

- Instructional Support Expenditures (2200)
   Activities associated with assisting the instructional staff with the content and process of providing learning experiences for students. These include librarian staff, media services, and staff development.
- 9. General Administration Expenditures (2300) Activities concerned with establishing and administering policy for operating the district. These include the Board of Education budget, election services, legal services, superintendent, associate superintendents, and their staff.
- School Administration Expenditures (2400)
   Activities concerned with establishing and administering policy for operating the district. These
   include the Board of Education budget, election services, legal services, superintendent, associate
   superintendents, and their staff.
- 11. Central Services Expenditures (2500) Activities concerned with fiscal services, budget services, payroll, purchasing, warehouse, printing, and internal audit.
- 12. Operations and Maintenance Expenditures (2600) Activities concerned with keeping the facilities open, comfortable, and safe for use. Also, activities with keeping the grounds, buildings, and equipment in effective working condition and state of repair. These would include maintenance, custodial, grounds, utilities, and security.