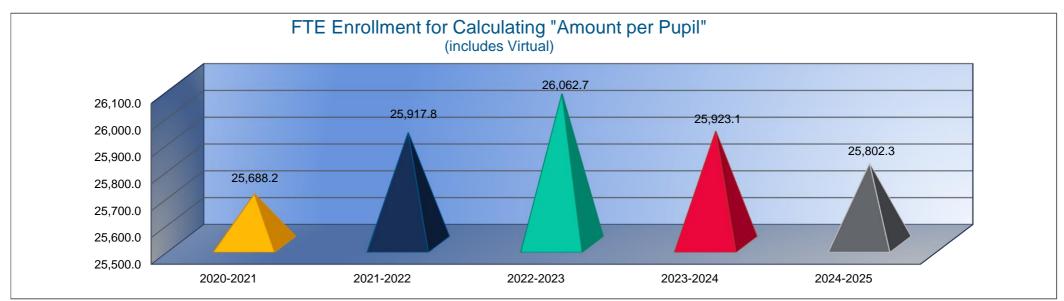

### 24. Other Information – Assessed Valuation and Bonded Indebtedness Assessed valuation increased 6.2%.

District indebtedness decreased as \$29,422,357 in bond and capital principal was retired.

Note: FTE is the audited enrollment 9/20 and 2/20 (if applicable) and estimated for the budget year, which includes preschool-aged at-risk and virtual enrollment. Enrollment does not include nonfunded preschool. Beginning 2017-2018, full-day Kindergarten is 1.0 FTE. Beginning 2021-2022, threeyear-old at-risk students were funded. This information is used for calculating Amount Per Pupil for Sumexpen.xlsx and Budget At A Glance (BAG).