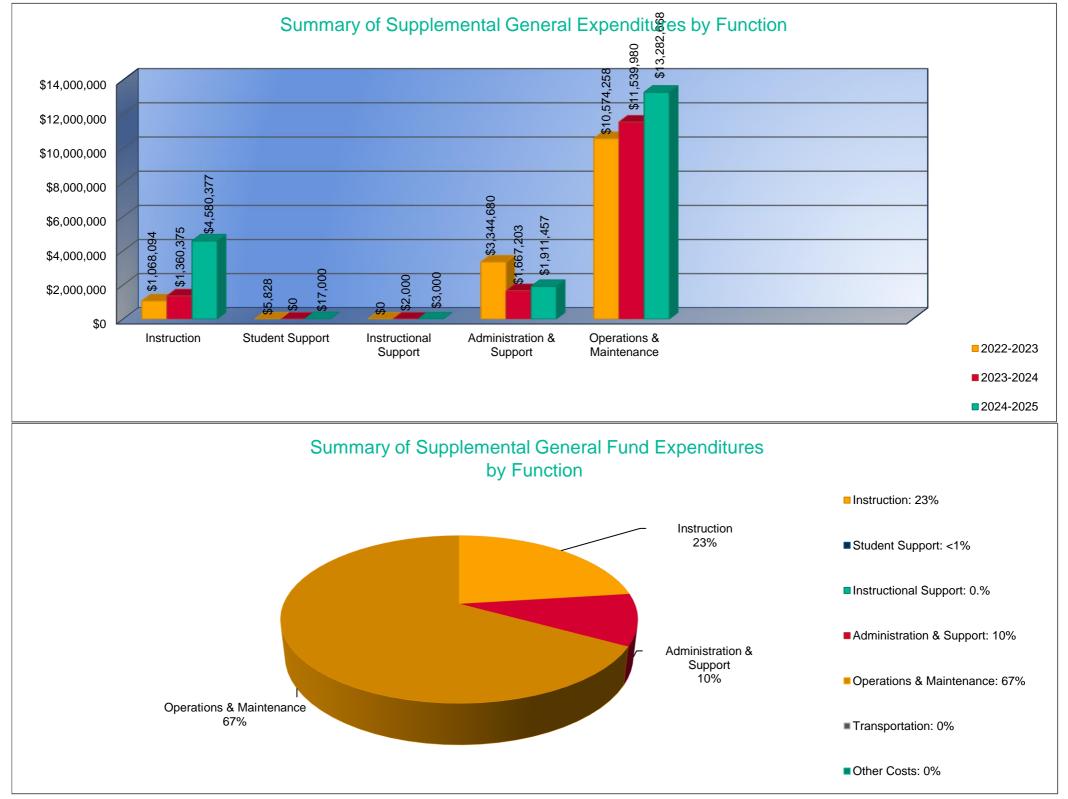

#### Summary of Supplemental General Fund Expenditures by Function\*

|                          |              | %     |              | %     |        |              | %     |        |
|--------------------------|--------------|-------|--------------|-------|--------|--------------|-------|--------|
|                          | 2022-2023    | of    | 2023-2024    | of    | %      | 2024-2025    | of    | %      |
|                          | Actual       | Total | Actual       | Total | Change | Budget       | Total | Change |
| Instruction              | \$1,068,094  | 7%    | \$1,360,375  | 9%    | 27%    | \$4,580,377  | 23%   | 237%   |
| Student Support          | \$5,828      | <1%   | \$0          | 0%    | -100%  | \$17,000     | <1%   | 0%     |
| Instructional Support    | \$0          | 0%    | \$2,000      | <1%   | 0%     | \$3,000      | <1%   | 50%    |
| Administration & Support | \$3,344,680  | 22%   | \$1,667,203  | 11%   | -50%   | \$1,911,457  | 10%   | 15%    |
| Operations & Maintenance | \$10,574,258 | 71%   | \$11,539,980 | 79%   | 9%     | \$13,282,668 | 67%   | 15%    |
| Transportation           | \$0          | 0%    | \$0          | 0%    | 0%     | \$0          | 0%    | 0%     |
| Capital Improvements     | \$0          | 0%    | \$0          | 0%    | 0%     | \$0          | 0%    | 0%     |
| Other Costs              | \$0          | 0%    | \$0          | 0%    | 0%     | \$0          | 0%    | 0%     |
| Total Expenditures       | \$14,992,860 | 100%  | \$14,569,558 | 100%  | -3%    | \$19,794,502 | 100%  | 36%    |
| Amount per Pupil         | \$575        |       | \$562        |       | -2%    | \$767        |       | 36%    |

\*The Summary of Supplemental General Fund Expenditures by Function comes from pages 6-13 and only uses the "Supplemental General Fund" line items.