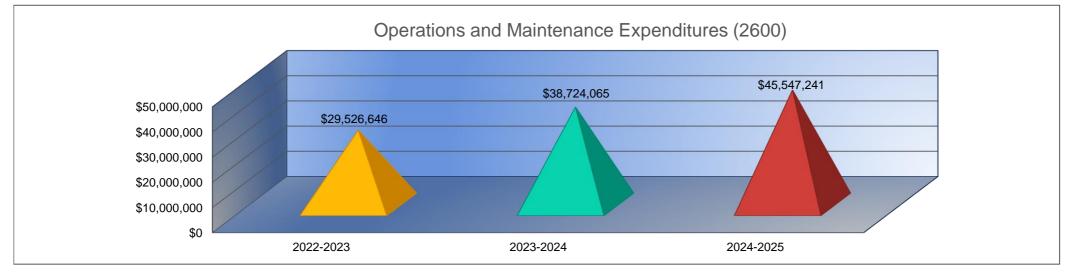

- Instructional Support Expenditures (2200)
   Activities associated with assisting the instructional staff with the content and process of providing learning experiences for students. These include librarian staff, media services, and staff development.
- 9. General Administration Expenditures (2300) Activities concerned with establishing and administering policy for operating the district. These include the Board of Education budget, election services, legal services, superintendent, associate superintendents, and their staff.
- School Administration Expenditures (2400)
   Activities concerned with establishing and administering policy for operating the district. These
   include the Board of Education budget, election services, legal services, superintendent, associate
   superintendents, and their staff.
- 11. Central Services Expenditures (2500) Activities concerned with fiscal services, budget services, payroll, purchasing, warehouse, printing, and internal audit.
- 12. Operations and Maintenance Expenditures (2600) Activities concerned with keeping the facilities open, comfortable, and safe for use. Also, activities with keeping the grounds, buildings, and equipment in effective working condition and state of repair. These would include maintenance, custodial, grounds, utilities, and security.

#### Summary of Total Expenditures by Function (All Funds)

-3%

|                                   | 2022-2023              | % of  | 2023-2024     | % of  | %      | 2024-2025     | % of  | %      |
|-----------------------------------|------------------------|-------|---------------|-------|--------|---------------|-------|--------|
|                                   | Actual                 | Total | Actual        | Total | Change | Budget        | Total | Change |
| Instruction                       | \$210,349,336          | 54%   | \$223,916,667 | 54%   | 6%     | \$234,447,445 | 49%   | 5%     |
| Student Support Services          | \$21,406,524           | 5%    | \$22,883,200  | 6%    | 7%     | \$26,700,652  | 6%    | 17%    |
| Instructional Support Services    | \$14,139,955           | 4%    | \$14,315,963  | 3%    | 1%     | \$16,138,423  | 3%    | 13%    |
| Administration & Support          | \$35,484,546           | 9%    | \$33,598,942  | 8%    | -5%    | \$37,768,413  | 8%    | 12%    |
| Operations & Maintenance          | \$29,526,646           | 8%    | \$38,724,065  | 9%    | 31%    | \$45,547,241  | 9%    | 18%    |
| Transportation                    | \$15,637,061           | 4%    | \$15,458,735  | 4%    | -1%    | \$17,587,975  | 4%    | 14%    |
| Food Services                     | \$12,629,596           | 3%    | \$14,064,863  | 3%    | 11%    | \$16,768,467  | 3%    | 19%    |
| Capital Improvements              | \$12,397,402           | 3%    | \$4,231,439   | 1%    | -66%   | \$34,821,562  | 7%    | 723%   |
| Debt Services                     | \$41,278,133           | 11%   | \$47,819,158  | 12%   | 16%    | \$44,784,032  | 9%    | -6%    |
| Other Costs                       | \$0                    | 0%    | \$0           | 0%    | 0%     | \$5,748,284   | 1%    | 0%     |
| Total Expenditures <sup>1</sup>   | 392,849,199            | 100%  | \$415,013,032 | 100%  | 6%     | \$480,312,494 | 100%  | 16%    |
| Amount per Pupil                  | \$15,073               |       | \$16,009      |       | 6%     | \$18,615      |       | 16%    |
| Current Expenditures <sup>2</sup> | \$317,377,244          | 100%  | \$336,330,401 | 100%  | 6%     | \$375,641,483 | 100%  | 12%    |
| Amount per Pupil                  | \$12,177               |       | \$12,974      |       | 7%     | \$14,558      |       | 12%    |
| Percent of Expenditures for In    | struction <sup>3</sup> |       |               |       |        |               |       |        |
| Total Expenditures                | \$201,338,571          | 51%   | \$214,493,001 | 52%   | 1%     | \$229,861,345 | 48%   | -4%    |