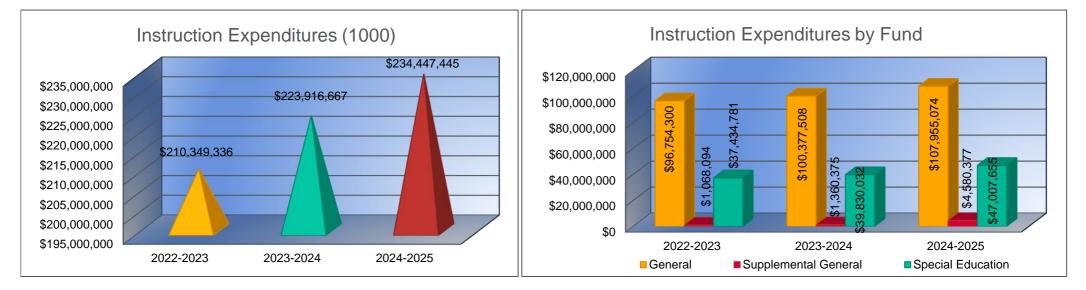

#### Summary of Total Expenditures by Function (All Funds)

-3%

|                                   | 2022-2023              | % of  | 2023-2024     | % of  | %      | 2024-2025     | % of  | %      |
|-----------------------------------|------------------------|-------|---------------|-------|--------|---------------|-------|--------|
|                                   | Actual                 | Total | Actual        | Total | Change | Budget        | Total | Change |
| Instruction                       | \$210,349,336          | 54%   | \$223,916,667 | 54%   | 6%     | \$234,447,445 | 49%   | 5%     |
| Student Support Services          | \$21,406,524           | 5%    | \$22,883,200  | 6%    | 7%     | \$26,700,652  | 6%    | 17%    |
| Instructional Support Services    | \$14,139,955           | 4%    | \$14,315,963  | 3%    | 1%     | \$16,138,423  | 3%    | 13%    |
| Administration & Support          | \$35,484,546           | 9%    | \$33,598,942  | 8%    | -5%    | \$37,768,413  | 8%    | 12%    |
| Operations & Maintenance          | \$29,526,646           | 8%    | \$38,724,065  | 9%    | 31%    | \$45,547,241  | 9%    | 18%    |
| Transportation                    | \$15,637,061           | 4%    | \$15,458,735  | 4%    | -1%    | \$17,587,975  | 4%    | 14%    |
| Food Services                     | \$12,629,596           | 3%    | \$14,064,863  | 3%    | 11%    | \$16,768,467  | 3%    | 19%    |
| Capital Improvements              | \$12,397,402           | 3%    | \$4,231,439   | 1%    | -66%   | \$34,821,562  | 7%    | 723%   |
| Debt Services                     | \$41,278,133           | 11%   | \$47,819,158  | 12%   | 16%    | \$44,784,032  | 9%    | -6%    |
| Other Costs                       | \$0                    | 0%    | \$0           | 0%    | 0%     | \$5,748,284   | 1%    | 0%     |
| Total Expenditures <sup>1</sup>   | 392,849,199            | 100%  | \$415,013,032 | 100%  | 6%     | \$480,312,494 | 100%  | 16%    |
| Amount per Pupil                  | \$15,073               |       | \$16,009      |       | 6%     | \$18,615      |       | 16%    |
| Current Expenditures <sup>2</sup> | \$317,377,244          | 100%  | \$336,330,401 | 100%  | 6%     | \$375,641,483 | 100%  | 12%    |
| Amount per Pupil                  | \$12,177               |       | \$12,974      |       | 7%     | \$14,558      |       | 12%    |
| Percent of Expenditures for In    | struction <sup>3</sup> |       |               |       |        |               |       |        |
| Total Expenditures                | \$201,338,571          | 51%   | \$214,493,001 | 52%   | 1%     | \$229,861,345 | 48%   | -4%    |

#### **Instruction Expenditures (1000)**

|                                 | 2022-2023     |
|---------------------------------|---------------|
|                                 | Actual        |
| General                         | \$96,754,300  |
| Federal Funds                   | \$9,385,449   |
| Supplemental General            | \$1,068,094   |
| Preschool-Aged At-Risk          | \$1,304,546   |
| At-Risk Education Fund          | \$22,685,790  |
| Bilingual Education             | \$2,647,166   |
| Virtual Education               | \$13,721      |
| Capital Outlay                  | \$9,010,765   |
| Driver Education                | \$0           |
| Declining Enrollment            | \$0           |
| Extraordinary School Program    | \$155,219     |
| Food Service                    | \$0           |
| Professional Development        | \$0           |
| Parent Education Program        | \$0           |
| Summer School                   | \$279,881     |
| Special Education               | \$37,434,781  |
| Cost of Living                  | \$0           |
| Career and Postsecondary Ed.    | \$6,379,293   |
| Gifts & Grants <sup>1</sup>     | \$889,855     |
| Special Liability               | \$0           |
| School Retirement               | \$0           |
| Extraordinary Growth Facilities | \$0           |
| Special Reserve                 | \$0           |
| KPERS Spec. Ret. Contribution   | \$18,812,062  |
| Contingency Reserve             | \$0           |
| Text Book & Student Material    | \$2,763,454   |
| Activity Fund                   | \$764,960     |
| Bond and Interest #1            | \$0           |
| Bond and Interest #2            | \$0           |
| No-Fund Warrant                 | \$0           |
| Special Assessment              | \$0           |
| Temporary Note                  | \$0           |
| SUBTOTAL                        | \$210,349,336 |
| Enrollment (FTE) <sup>3</sup>   | 26,062.7      |
| Amount per Pupil <sup>2</sup>   | \$8,071       |
| Adult Education                 | \$0           |
| Adult Supplemental Education    | \$0           |
| Special Education Coop          | \$0           |
| TOTAL                           | \$210,349,336 |

| 2023-2024     | %      |
|---------------|--------|
| Actual        | Change |
| \$100,377,508 | 4%     |
| \$11,269,139  | 20%    |
| \$1,360,375   | 27%    |
| \$1,367,497   | 5%     |
| \$25,395,552  | 12%    |
| \$3,115,900   | 18%    |
| \$14,592      | 6%     |
| \$9,423,666   | 5%     |
| \$0           | 0%     |
| \$0           | 0%     |
| \$182,260     | 17%    |
| \$0           | 0%     |
| \$0           | 0%     |
| \$0           | 0%     |
| \$247,545     | -12%   |
| \$39,830,032  | 6%     |
| \$0           | 0%     |
| \$6,504,287   | 2%     |
| \$1,209,184   | 36%    |
| \$0           | 0%     |
| \$0           | 0%     |
| \$0           | 0%     |
| \$0           | 0%     |
| \$19,133,872  | 2%     |
| \$0           | 0%     |
| \$3,643,258   | 32%    |
| \$842,000     | 10%    |
| \$0           | 0%     |
| \$0           | 0%     |
| \$0           | 0%     |
| \$0           | 0%     |
| \$0           | 0%     |
| \$223,916,667 | 6%     |
| 25,923.1      | -1%    |
| \$8,638       | 7%     |
| \$0           | 0%     |
| \$0           | 0%     |
| \$0           | 0%     |
| \$223,916,667 | 6%     |

| 2024-2025     | %      |
|---------------|--------|
| Budget        | Change |
| \$107,955,074 | 8%     |
| \$7,166,495   | -36%   |
| \$4,580,377   | 237%   |
| \$1,657,657   | 21%    |
| \$27,272,605  | 7%     |
| \$3,878,832   | 24%    |
| \$14,840      | 2%     |
| \$4,586,100   | -51%   |
| \$0           | 0%     |
| \$0           | 0%     |
| \$226,075     | 24%    |
| \$0           | 0%     |
| \$0           | 0%     |
| \$0           | 0%     |
| \$475,850     | 92%    |
| \$47,007,655  | 18%    |
| \$0           | 0%     |
| \$6,996,670   | 8%     |
| \$991,182     | -18%   |
| \$0           | 0%     |
| \$0           | 0%     |
| \$0           | 0%     |
|               |        |
| \$21,638,033  | 13%    |
|               |        |
|               |        |
|               |        |
| \$0           | 0%     |
| \$0           | 0%     |
| \$0           | 0%     |
| \$0           | 0%     |
| \$0           | 0%     |
| \$234,447,445 | 5%     |
| 25,802.3      | 0%     |
| \$9,086       | 5%     |
| \$0           | 0%     |
| \$0           | 0%     |
| \$0<br>\$0    | 0%     |
| <b>\$</b>     |        |
| \$234,447,445 | 5%     |