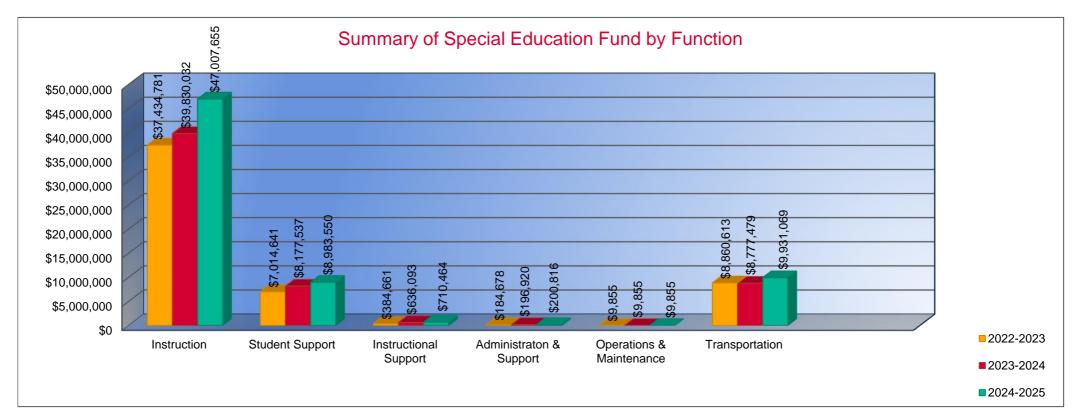

#### Summary of Special Education Fund by Function\*

|                                 | 0000 0000    | %     |              | %     | ~      | 0004.0005    | %     |        |
|---------------------------------|--------------|-------|--------------|-------|--------|--------------|-------|--------|
|                                 | 2022-2023    | of    | 2023-2024    | of    | %      | 2024-2025    | of    | %      |
|                                 | Actual       | Total | Actual       | Total | Change | Budget       | Total | Change |
| Instruction                     | \$37,434,781 | 69%   | \$39,830,032 | 69%   | 6%     | \$47,007,655 | 70%   | 18%    |
| Student Support                 | \$7,014,641  | 13%   | \$8,177,537  | 14%   | 17%    | \$8,983,550  | 13%   | 10%    |
| Instructional Support           | \$384,661    | 1%    | \$636,093    | 1%    | 65%    | \$710,464    | 1%    | 12%    |
| Administraton & Support         | \$184,678    | 0%    | \$196,920    | 0%    | 7%     | \$200,816    | 0%    | 2%     |
| Operations & Maintenance        | \$9,855      | <1%   | \$9,855      | <1%   | 0%     | \$9,855      | <1%   | 0%     |
| Transportation                  | \$8,860,613  | 16%   | \$8,777,479  | 15%   | -1%    | \$9,931,069  | 15%   | 13%    |
| Capital Improvements            | \$0          | 0%    | \$0          | 0%    | 0%     | \$0          | 0%    | 0%     |
| Other Costs                     | \$0          | 0%    | \$0          | 0%    | 0%     | \$0          | 0%    | 0%     |
| Total Expenditures <sup>1</sup> | \$53,889,229 | 100%  | \$57,627,916 | 100%  | 7%     | \$66,843,409 | 100%  | 16%    |
| Amount per Pupil                | \$2,068      |       | \$2,223      |       | 7%     | \$2,591      |       | 17%    |

\*The Summary of Special Education Fund Expenditures by Function comes from pages 6-13 and only uses the "Special Education Fund" line items.

1. Total expenditures excludes the Special Ed Coop fund because it would include expenditures for all schools participating in the Coop.