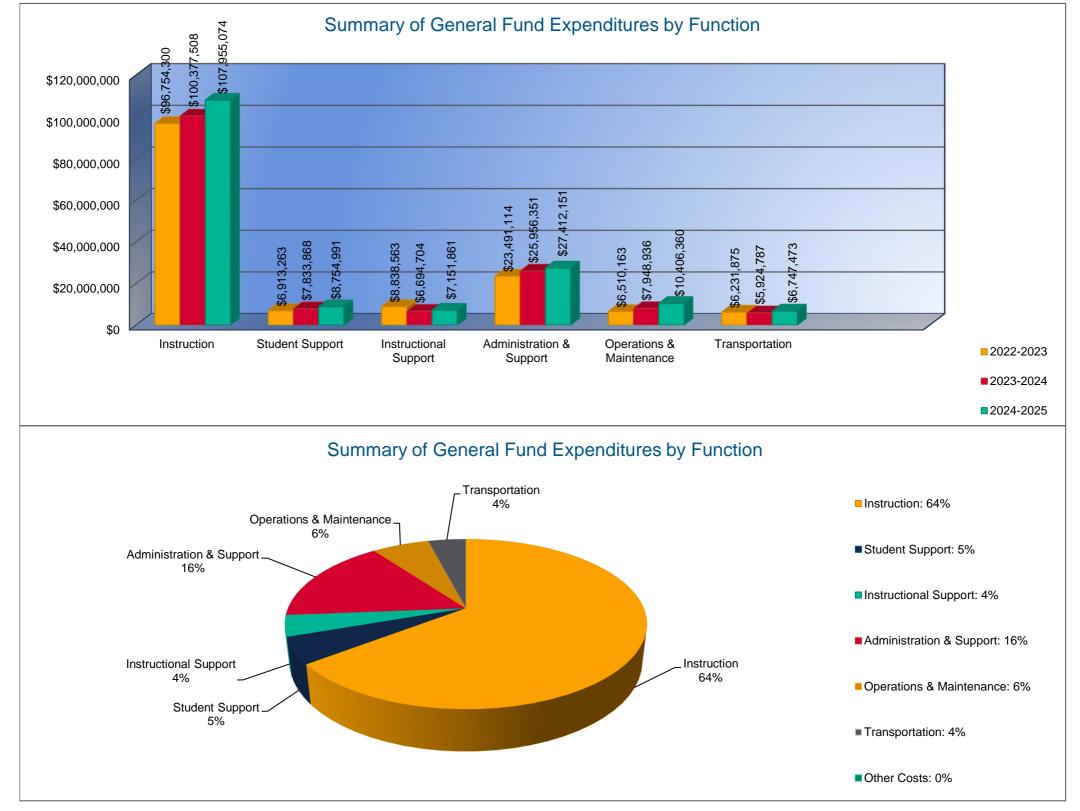

#### Summary of General Fund Expenditures by Function\*

|                          |               | %     |               | %     |        |               | %     |        |
|--------------------------|---------------|-------|---------------|-------|--------|---------------|-------|--------|
|                          | 2022-2023     | of    | 2023-2024     | of    | %      | 2024-2025     | of    | %      |
|                          | Actual        | Total | Actual        | Total | Change | Budget        | Total | Change |
| Instruction              | \$96,754,300  | 65%   | \$100,377,508 | 65%   | 4%     | \$107,955,074 | 64%   | 8%     |
| Student Support          | \$6,913,263   | 5%    | \$7,833,868   | 5%    | 13%    | \$8,754,991   | 5%    | 12%    |
| Instructional Support    | \$8,838,563   | 6%    | \$6,694,704   | 4%    | -24%   | \$7,151,861   | 4%    | 7%     |
| Administration & Support | \$23,491,114  | 16%   | \$25,956,351  | 17%   | 10%    | \$27,412,151  | 16%   | 6%     |
| Operations & Maintenance | \$6,510,163   | 4%    | \$7,948,936   | 5%    | 22%    | \$10,406,360  | 6%    | 31%    |
| Transportation           | \$6,231,875   | 4%    | \$5,924,787   | 4%    | -5%    | \$6,747,473   | 4%    | 14%    |
| Capital Improvements     | \$0           | 0%    | \$0           | 0%    | 0%     | \$0           | 0%    | 0%     |
| Other Costs              | \$0           | 0%    | \$0           | 0%    | 0%     | \$0           | 0%    | 0%     |
| Total Expenditures       | \$148,739,278 | 100%  | \$154,736,154 | 100%  | 4%     | \$168,427,910 | 100%  | 9%     |
| Amount per Pupil         | \$5,707       |       | \$5,969       |       | 5%     | \$6,528       |       | 9%     |

\*The Summary of General Fund Expenditures by Function comes from pages 6-13 and only uses the "General Fund" line items.