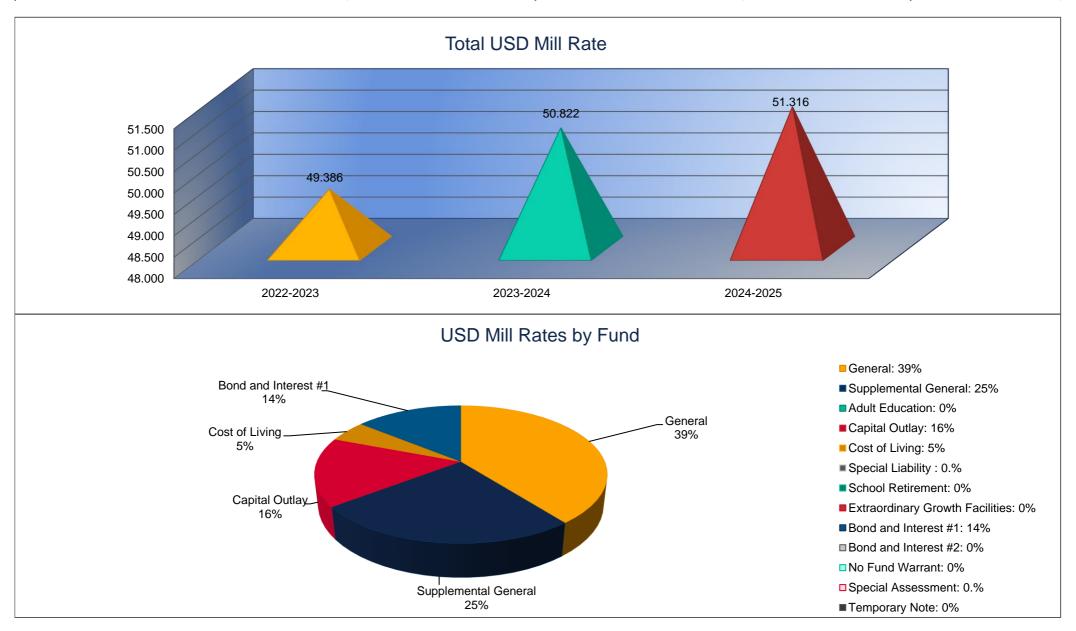

23. Miscellaneous Information Mill Rates by Fund

The total mill rate of 51.316 is 0.494 mills more than the preceding year. The major changes in the mill rate are as follows:

- a. Supplemental General (local option budget) increased 0.340 mills. The supplemental general budget authority will increase in 2024-25 due to the 5.7% increase in LOB Base.
- b. Capital Outlay mill levy remained at 8.000 mills. By law the mill levy cannot exceed 8.0 mills.
- c. Cost of Living mill levy increased 0.171 mills due to the state authorized percent increasing 0.19 percentage points to 6.76%.

### 24. Other Information – Assessed Valuation and Bonded Indebtedness Assessed valuation increased 6.2%.

District indebtedness decreased as \$29,422,357 in bond and capital principal was retired.

Note: FTE is the audited enrollment 9/20 and 2/20 (if applicable) and estimated for the budget year, which includes preschool-aged at-risk and virtual enrollment. Enrollment does not include nonfunded preschool. Beginning 2017-2018, full-day Kindergarten is 1.0 FTE. Beginning 2021-2022, threeyear-old at-risk students were funded. This information is used for calculating Amount Per Pupil for Sumexpen.xlsx and Budget At A Glance (BAG).