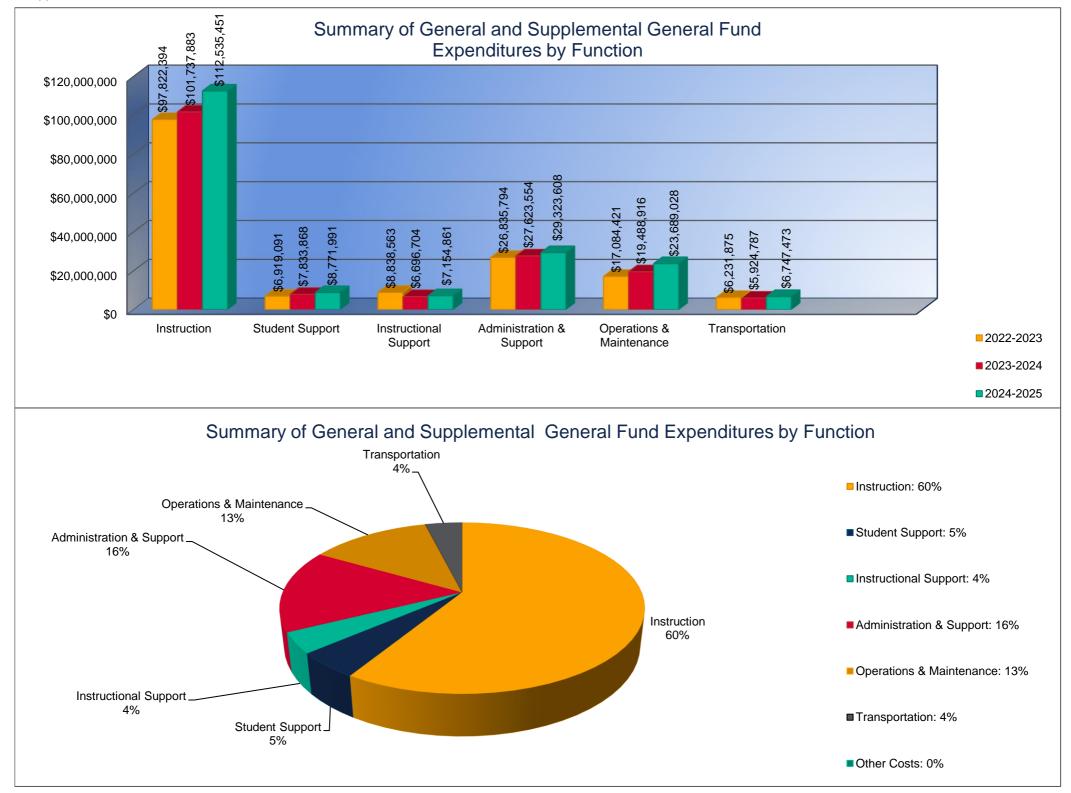

#### Summary of General and Supplemental General Fund Expenditures by Function\*

|                          |               | %     |               | %     |        |               | %     |        |
|--------------------------|---------------|-------|---------------|-------|--------|---------------|-------|--------|
|                          | 2022-2023     | of    | 2023-2024     | of    | %      | 2024-2025     | of    | %      |
|                          | Actual        | Total | Actual        | Total | Change | Budget        | Total | Change |
| Instruction              | \$97,822,394  | 60%   | \$101,737,883 | 60%   | 4%     | \$112,535,451 | 60%   | 11%    |
| Student Support          | \$6,919,091   | 4%    | \$7,833,868   | 5%    | 13%    | \$8,771,991   | 5%    | 12%    |
| Instructional Support    | \$8,838,563   | 5%    | \$6,696,704   | 4%    | -24%   | \$7,154,861   | 4%    | 7%     |
| Administration & Support | \$26,835,794  | 16%   | \$27,623,554  | 16%   | 3%     | \$29,323,608  | 16%   | 6%     |
| Operations & Maintenance | \$17,084,421  | 10%   | \$19,488,916  | 12%   | 14%    | \$23,689,028  | 13%   | 22%    |
| Transportation           | \$6,231,875   | 4%    | \$5,924,787   | 3%    | -5%    | \$6,747,473   | 4%    | 14%    |
| Capital Improvements     | \$0           | 0%    | \$0           | 0%    | 0%     | \$0           | 0%    | 0%     |
| Other Costs              | \$0           | \$0   | \$0           | \$0   | 0%     | \$0           | 0%    | 0%     |
| Total Expenditures       | \$163,732,138 | 100%  | \$169,305,712 | 100%  | 3%     | \$188,222,412 | 100%  | 11%    |
| Amount per Pupil         | \$6,282       |       | \$6,531       |       | 4%     | \$7,295       |       | 12%    |

\*The Summary of General and Supplemental General Fund Expenditures by Function comes from pages 6-13 and is the sum of the "General Fund" and "Supplemental General Fund" line items.