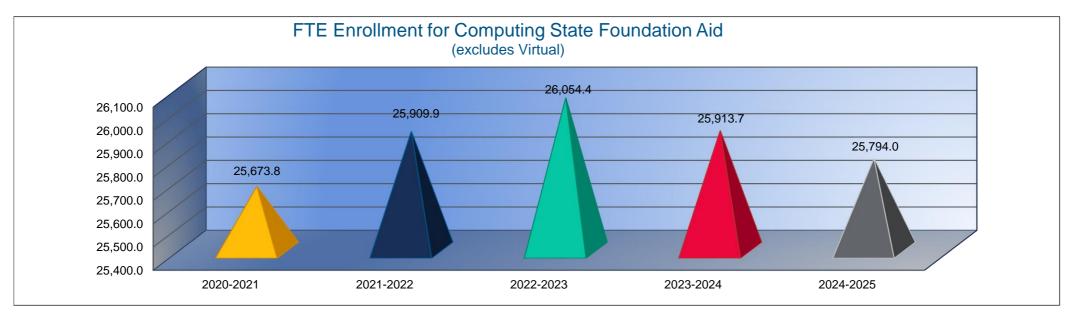

indemnity payments for reported claims and reserves for claims that may have incurred but are not yet reported.

22. Other Information – Enrollment Information

Enrollment is projected to decrease 120.8 FTE (including virtual) from 2023-24. Student enrollment funding will be based on the average of the 2022-23 and 2023-24 school year.

### 24. Other Information – Assessed Valuation and Bonded Indebtedness Assessed valuation increased 6.2%.

District indebtedness decreased as \$29,422,357 in bond and capital principal was retired.

Note: FTE is the audited enrollment 9/20 and 2/20 (if applicable) and estimated for the budget year, which includes preschool-aged at-risk and virtual enrollment. Enrollment does not include nonfunded preschool. Beginning 2017-2018, full-day Kindergarten is 1.0 FTE. Beginning 2021-2022, threeyear-old at-risk students were funded. This information is used for calculating Amount Per Pupil for Sumexpen.xlsx and Budget At A Glance (BAG).