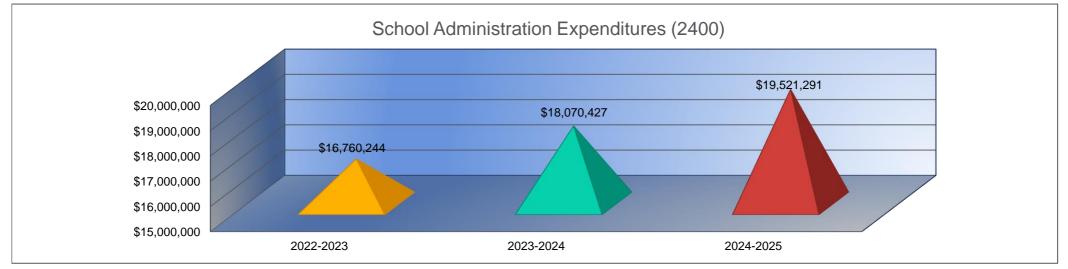

- Instructional Support Expenditures (2200)
   Activities associated with assisting the instructional staff with the content and process of providing learning experiences for students. These include librarian staff, media services, and staff development.
- 9. General Administration Expenditures (2300) Activities concerned with establishing and administering policy for operating the district. These include the Board of Education budget, election services, legal services, superintendent, associate superintendents, and their staff.
- School Administration Expenditures (2400)
   Activities concerned with establishing and administering policy for operating the district. These
   include the Board of Education budget, election services, legal services, superintendent, associate
   superintendents, and their staff.
- 11. Central Services Expenditures (2500) Activities concerned with fiscal services, budget services, payroll, purchasing, warehouse, printing, and internal audit.
- 12. Operations and Maintenance Expenditures (2600) Activities concerned with keeping the facilities open, comfortable, and safe for use. Also, activities with keeping the grounds, buildings, and equipment in effective working condition and state of repair. These would include maintenance, custodial, grounds, utilities, and security.