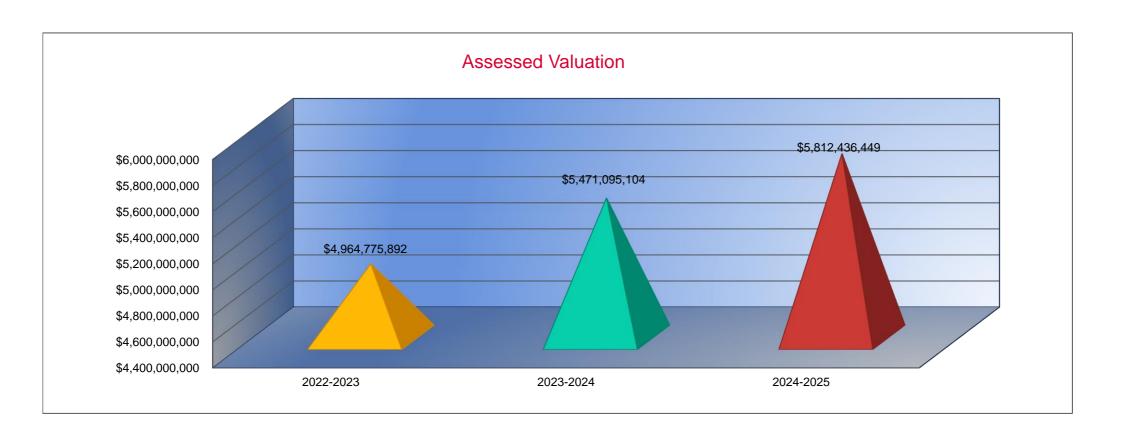

### 24. Other Information – Assessed Valuation and Bonded Indebtedness Assessed valuation increased 6.2%.

District indebtedness decreased as \$29,422,357 in bond and capital principal was retired.

Note: FTE is the audited enrollment 9/20 and 2/20 (if applicable) and estimated for the budget year, which includes preschool-aged at-risk and virtual enrollment. Enrollment does not include nonfunded preschool. Beginning 2017-2018, full-day Kindergarten is 1.0 FTE. Beginning 2021-2022, threeyear-old at-risk students were funded. This information is used for calculating Amount Per Pupil for Sumexpen.xlsx and Budget At A Glance (BAG).