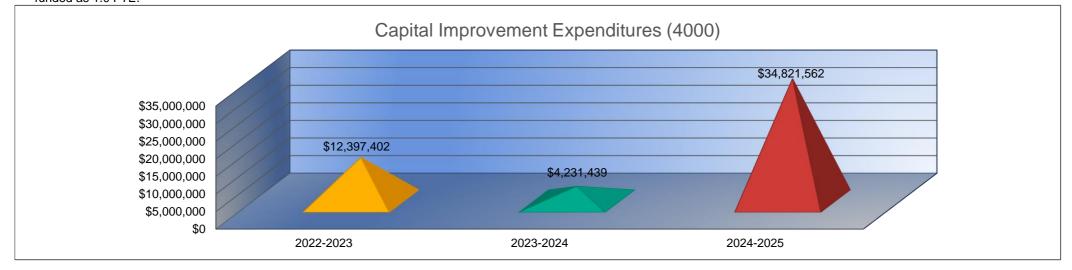

- 15. Food Service Expenditures (3100) Activities concerned with food service operation.
- 16. Community Services Operations (3300) Shawnee Mission does not have any community services operations.
- 17. Capital Improvements (4000)

Activities concerned with acquiring land and building; remodeling buildings; constructing buildings and additions to buildings; initially installing or extending service systems and other built-in equipment; and improving sites.

#### Summary of Total Expenditures by Function (All Funds)

-3%

|                                   | 2022-2023              | % of  | 2023-2024     | % of  | %      | 2024-2025     | % of  | %      |
|-----------------------------------|------------------------|-------|---------------|-------|--------|---------------|-------|--------|
|                                   | Actual                 | Total | Actual        | Total | Change | Budget        | Total | Change |
| Instruction                       | \$210,349,336          | 54%   | \$223,916,667 | 54%   | 6%     | \$234,447,445 | 49%   | 5%     |
| Student Support Services          | \$21,406,524           | 5%    | \$22,883,200  | 6%    | 7%     | \$26,700,652  | 6%    | 17%    |
| Instructional Support Services    | \$14,139,955           | 4%    | \$14,315,963  | 3%    | 1%     | \$16,138,423  | 3%    | 13%    |
| Administration & Support          | \$35,484,546           | 9%    | \$33,598,942  | 8%    | -5%    | \$37,768,413  | 8%    | 12%    |
| Operations & Maintenance          | \$29,526,646           | 8%    | \$38,724,065  | 9%    | 31%    | \$45,547,241  | 9%    | 18%    |
| Transportation                    | \$15,637,061           | 4%    | \$15,458,735  | 4%    | -1%    | \$17,587,975  | 4%    | 14%    |
| Food Services                     | \$12,629,596           | 3%    | \$14,064,863  | 3%    | 11%    | \$16,768,467  | 3%    | 19%    |
| Capital Improvements              | \$12,397,402           | 3%    | \$4,231,439   | 1%    | -66%   | \$34,821,562  | 7%    | 723%   |
| Debt Services                     | \$41,278,133           | 11%   | \$47,819,158  | 12%   | 16%    | \$44,784,032  | 9%    | -6%    |
| Other Costs                       | \$0                    | 0%    | \$0           | 0%    | 0%     | \$5,748,284   | 1%    | 0%     |
| Total Expenditures <sup>1</sup>   | 392,849,199            | 100%  | \$415,013,032 | 100%  | 6%     | \$480,312,494 | 100%  | 16%    |
| Amount per Pupil                  | \$15,073               |       | \$16,009      |       | 6%     | \$18,615      |       | 16%    |
| Current Expenditures <sup>2</sup> | \$317,377,244          | 100%  | \$336,330,401 | 100%  | 6%     | \$375,641,483 | 100%  | 12%    |
| Amount per Pupil                  | \$12,177               |       | \$12,974      |       | 7%     | \$14,558      |       | 12%    |
| Percent of Expenditures for In    | struction <sup>3</sup> |       |               |       |        |               |       |        |
| Total Expenditures                | \$201,338,571          | 51%   | \$214,493,001 | 52%   | 1%     | \$229,861,345 | 48%   | -4%    |