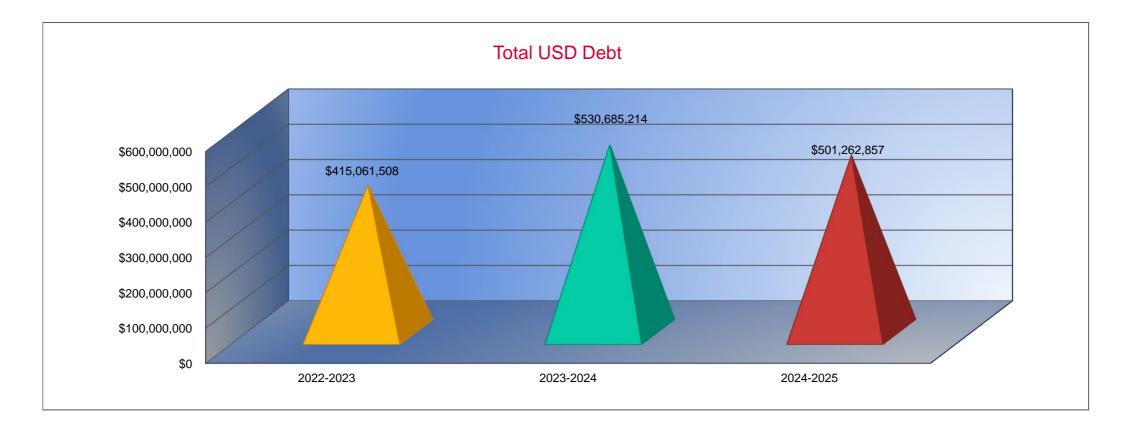

### 24. Other Information – Assessed Valuation and Bonded Indebtedness Assessed valuation increased 6.2%.

District indebtedness decreased as \$29,422,357 in bond and capital principal was retired.

Note: FTE is the audited enrollment 9/20 and 2/20 (if applicable) and estimated for the budget year, which includes preschool-aged at-risk and virtual enrollment. Enrollment does not include nonfunded preschool. Beginning 2017-2018, full-day Kindergarten is 1.0 FTE. Beginning 2021-2022, threeyear-old at-risk students were funded. This information is used for calculating Amount Per Pupil for Sumexpen.xlsx and Budget At A Glance (BAG).