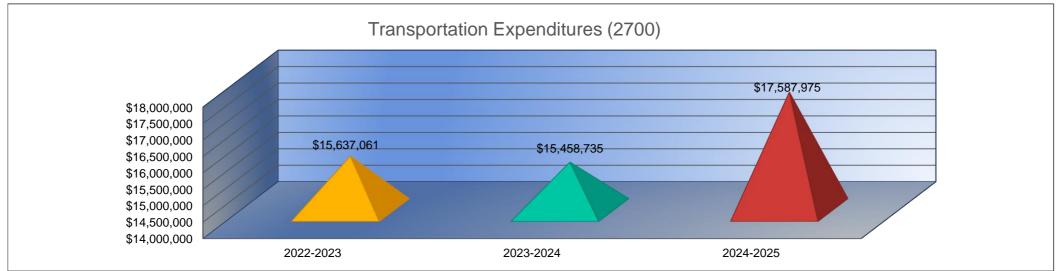

- 13. Transportation Expenditures (2700) Activities concerned with student transportation.
- 14. Other Support Services Expenditures (2900)

Activities which support each of the other instructional and supporting services programs. The district budgets "student growth reserve" for extra budget authority for any unexpected, weighted funding generated by additional students. The \$5.7 million budgeted in the at-risk fund accounts for this student growth reserve for 2024-25. The district does not intend to spend these funds unless additional weightings revenue is generated.

#### Summary of Total Expenditures by Function (All Funds)

-3%

|                                   | 2022-2023              | % of  | 2023-2024     | % of  | %      | 2024-2025     | % of  | %      |
|-----------------------------------|------------------------|-------|---------------|-------|--------|---------------|-------|--------|
|                                   | Actual                 | Total | Actual        | Total | Change | Budget        | Total | Change |
| Instruction                       | \$210,349,336          | 54%   | \$223,916,667 | 54%   | 6%     | \$234,447,445 | 49%   | 5%     |
| Student Support Services          | \$21,406,524           | 5%    | \$22,883,200  | 6%    | 7%     | \$26,700,652  | 6%    | 17%    |
| Instructional Support Services    | \$14,139,955           | 4%    | \$14,315,963  | 3%    | 1%     | \$16,138,423  | 3%    | 13%    |
| Administration & Support          | \$35,484,546           | 9%    | \$33,598,942  | 8%    | -5%    | \$37,768,413  | 8%    | 12%    |
| Operations & Maintenance          | \$29,526,646           | 8%    | \$38,724,065  | 9%    | 31%    | \$45,547,241  | 9%    | 18%    |
| Transportation                    | \$15,637,061           | 4%    | \$15,458,735  | 4%    | -1%    | \$17,587,975  | 4%    | 14%    |
| Food Services                     | \$12,629,596           | 3%    | \$14,064,863  | 3%    | 11%    | \$16,768,467  | 3%    | 19%    |
| Capital Improvements              | \$12,397,402           | 3%    | \$4,231,439   | 1%    | -66%   | \$34,821,562  | 7%    | 723%   |
| Debt Services                     | \$41,278,133           | 11%   | \$47,819,158  | 12%   | 16%    | \$44,784,032  | 9%    | -6%    |
| Other Costs                       | \$0                    | 0%    | \$0           | 0%    | 0%     | \$5,748,284   | 1%    | 0%     |
| Total Expenditures <sup>1</sup>   | 392,849,199            | 100%  | \$415,013,032 | 100%  | 6%     | \$480,312,494 | 100%  | 16%    |
| Amount per Pupil                  | \$15,073               |       | \$16,009      |       | 6%     | \$18,615      |       | 16%    |
| Current Expenditures <sup>2</sup> | \$317,377,244          | 100%  | \$336,330,401 | 100%  | 6%     | \$375,641,483 | 100%  | 12%    |
| Amount per Pupil                  | \$12,177               |       | \$12,974      |       | 7%     | \$14,558      |       | 12%    |
| Percent of Expenditures for In    | struction <sup>3</sup> |       |               |       |        |               |       |        |
| Total Expenditures                | \$201,338,571          | 51%   | \$214,493,001 | 52%   | 1%     | \$229,861,345 | 48%   | -4%    |