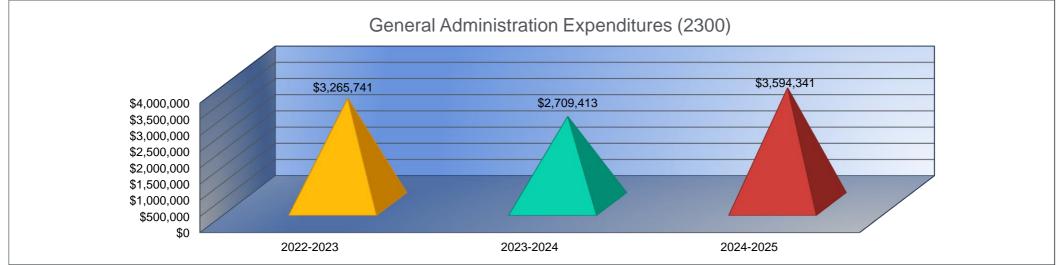

- Instructional Support Expenditures (2200)
   Activities associated with assisting the instructional staff with the content and process of providing learning experiences for students. These include librarian staff, media services, and staff development.
- 9. General Administration Expenditures (2300) Activities concerned with establishing and administering policy for operating the district. These include the Board of Education budget, election services, legal services, superintendent, associate superintendents, and their staff.
- School Administration Expenditures (2400)
   Activities concerned with establishing and administering policy for operating the district. These
   include the Board of Education budget, election services, legal services, superintendent, associate
   superintendents, and their staff.
- 11. Central Services Expenditures (2500) Activities concerned with fiscal services, budget services, payroll, purchasing, warehouse, printing, and internal audit.
- 12. Operations and Maintenance Expenditures (2600) Activities concerned with keeping the facilities open, comfortable, and safe for use. Also, activities with keeping the grounds, buildings, and equipment in effective working condition and state of repair. These would include maintenance, custodial, grounds, utilities, and security.