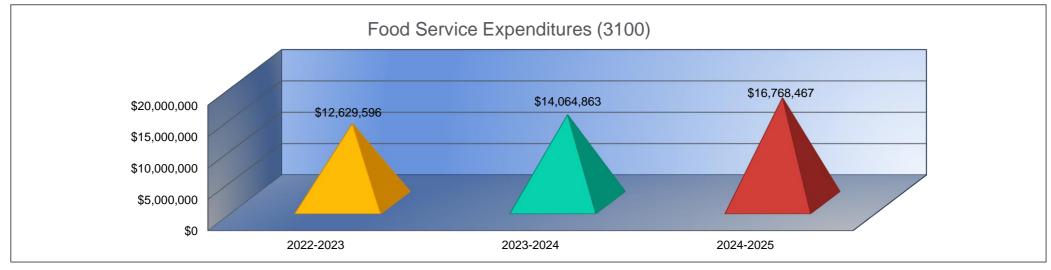

- 15. Food Service Expenditures (3100) Activities concerned with food service operation.
- 16. Community Services Operations (3300) Shawnee Mission does not have any community services operations.
- 17. Capital Improvements (4000)

#### Summary of Total Expenditures by Function (All Funds)

-3%

|                                   | 2022-2023              | % of  | 2023-2024     | % of  | %      | 2024-2025     | % of  | %      |
|-----------------------------------|------------------------|-------|---------------|-------|--------|---------------|-------|--------|
|                                   | Actual                 | Total | Actual        | Total | Change | Budget        | Total | Change |
| Instruction                       | \$210,349,336          | 54%   | \$223,916,667 | 54%   | 6%     | \$234,447,445 | 49%   | 5%     |
| Student Support Services          | \$21,406,524           | 5%    | \$22,883,200  | 6%    | 7%     | \$26,700,652  | 6%    | 17%    |
| Instructional Support Services    | \$14,139,955           | 4%    | \$14,315,963  | 3%    | 1%     | \$16,138,423  | 3%    | 13%    |
| Administration & Support          | \$35,484,546           | 9%    | \$33,598,942  | 8%    | -5%    | \$37,768,413  | 8%    | 12%    |
| Operations & Maintenance          | \$29,526,646           | 8%    | \$38,724,065  | 9%    | 31%    | \$45,547,241  | 9%    | 18%    |
| Transportation                    | \$15,637,061           | 4%    | \$15,458,735  | 4%    | -1%    | \$17,587,975  | 4%    | 14%    |
| Food Services                     | \$12,629,596           | 3%    | \$14,064,863  | 3%    | 11%    | \$16,768,467  | 3%    | 19%    |
| Capital Improvements              | \$12,397,402           | 3%    | \$4,231,439   | 1%    | -66%   | \$34,821,562  | 7%    | 723%   |
| Debt Services                     | \$41,278,133           | 11%   | \$47,819,158  | 12%   | 16%    | \$44,784,032  | 9%    | -6%    |
| Other Costs                       | \$0                    | 0%    | \$0           | 0%    | 0%     | \$5,748,284   | 1%    | 0%     |
| Total Expenditures <sup>1</sup>   | 392,849,199            | 100%  | \$415,013,032 | 100%  | 6%     | \$480,312,494 | 100%  | 16%    |
| Amount per Pupil                  | \$15,073               |       | \$16,009      |       | 6%     | \$18,615      |       | 16%    |
| Current Expenditures <sup>2</sup> | \$317,377,244          | 100%  | \$336,330,401 | 100%  | 6%     | \$375,641,483 | 100%  | 12%    |
| Amount per Pupil                  | \$12,177               |       | \$12,974      |       | 7%     | \$14,558      |       | 12%    |
| Percent of Expenditures for In    | struction <sup>3</sup> |       |               |       |        |               |       |        |
| Total Expenditures                | \$201,338,571          | 51%   | \$214,493,001 | 52%   | 1%     | \$229,861,345 | 48%   | -4%    |