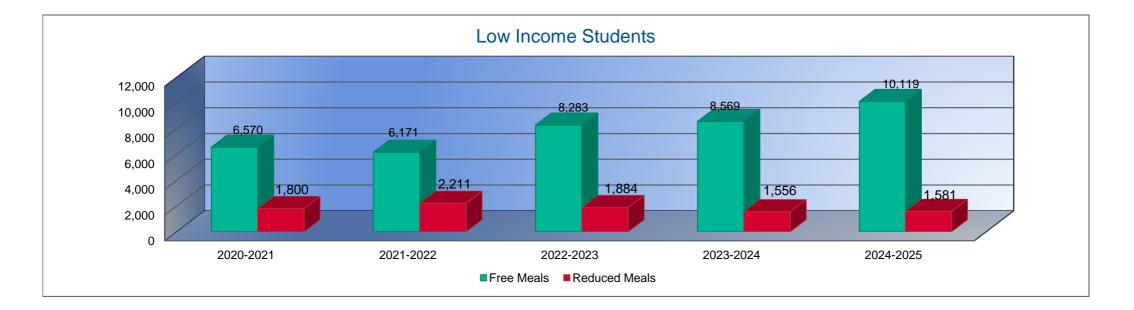

e | Budget    | Change |
| FTE Enrollment (excl. Virtual) <sup>1</sup> | 25,673.8  | 25,909.9  | 1%     | 26,054.4  | 1%     | 25,913.7  | -1%    | 25,794.0  | 0%     |
| FTE Enrollment (incl. Virtual) <sup>1</sup> | 25,688.2  | 25,917.8  | 1%     | 26,062.7  | 1%     | 25,923.1  | -1%    | 25,802.3  | 0%     |
| Free Meal Student Headcount                 | 6,570     | 6,171     | -6%    | 8,283     | 34%    | 8,569     | 3%     | 10,119    | 18%    |
| Reduced Meal Student Headcount              | 1,800     | 2,211     | 23%    | 1,884     | -15%   | 1,556     | -17%   | 1,581     | 2%     |

1. FTE Enrollment includes 9/20 and 2/20 counts, Preschool-Aged At-Risk (4 year olds). Beginning in the 2017-2018 school year, full-day Kindergarten is funded as 1.0 FTE. KAMS FTE is excluded.







#### Mill Rates by Fund

|                                     | 2022-2023 |
|-------------------------------------|-----------|
|                                     | Actual    |
| General                             | 20.000    |
| Supplemental General                | 11.932    |
| Adult Education                     | 0.000     |
| Capital Outlay                      | 8.000     |
| Declining Enrollment                | 0.000     |
| Cost of Living                      | 1.618     |
| Special Liability                   | 0.224     |
| School Retirement                   | 0.000     |
| Extraordinary Growth Facilities     | 0.000     |
| Bond and Interest #1                | 7.453     |
| Bond and Interest #2                | 0.000     |
| No Fund Warrant                     | 0.000