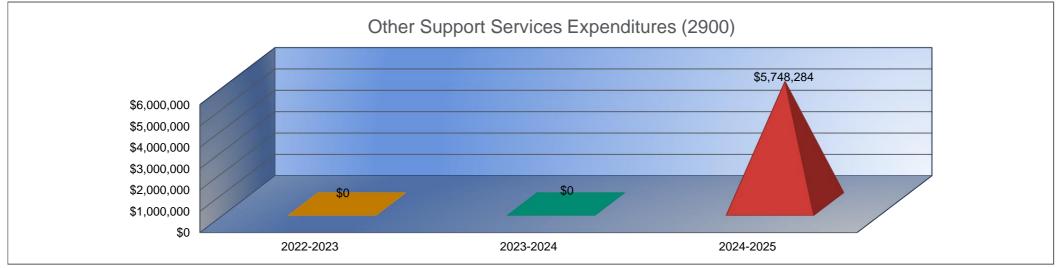

- 13. Transportation Expenditures (2700) Activities concerned with student transportation.
- 14. Other Support Services Expenditures (2900)

Activities which support each of the other instructional and supporting services programs. The district budgets "student growth reserve" for extra budget authority for any unexpected, weighted funding generated by additional students. The \$5.7 million budgeted in the at-risk fund accounts for this student growth reserve for 2024-25. The district does not intend to spend these funds unless additional weightings revenue is generated.

#### Summary of Total Expenditures by Function (All Funds)

-3%

|                                   | 2022-2023              | % of  | 2023-2024     | % of  | %      | 2024-2025     | % of  | %      |
|-----------------------------------|------------------------|-------|---------------|-------|--------|---------------|-------|--------|
|                                   | Actual                 | Total | Actual        | Total | Change | Budget        | Total | Change |
| Instruction                       | \$210,349,336          | 54%   | \$223,916,667 | 54%   | 6%     | \$234,447,445 | 49%   | 5%     |
| Student Support Services          | \$21,406,524           | 5%    | \$22,883,200  | 6%    | 7%     | \$26,700,652  | 6%    | 17%    |
| Instructional Support Services    | \$14,139,955           | 4%    | \$14,315,963  | 3%    | 1%     | \$16,138,423  | 3%    | 13%    |
| Administration & Support          | \$35,484,546           | 9%    | \$33,598,942  | 8%    | -5%    | \$37,768,413  | 8%    | 12%    |
| Operations & Maintenance          | \$29,526,646           | 8%    | \$38,724,065  | 9%    | 31%    | \$45,547,241  | 9%    | 18%    |
| Transportation                    | \$15,637,061           | 4%    | \$15,458,735  | 4%    | -1%    | \$17,587,975  | 4%    | 14%    |
| Food Services                     | \$12,629,596           | 3%    | \$14,064,863  | 3%    | 11%    | \$16,768,467  | 3%    | 19%    |
| Capital Improvements              | \$12,397,402           | 3%    | \$4,231,439   | 1%    | -66%   | \$34,821,562  | 7%    | 723%   |
| Debt Services                     | \$41,278,133           | 11%   | \$47,819,158  | 12%   | 16%    | \$44,784,032  | 9%    | -6%    |
| Other Costs                       | \$0                    | 0%    | \$0           | 0%    | 0%     | \$5,748,284   | 1%    | 0%     |
| Total Expenditures <sup>1</sup>   | 392,849,199            | 100%  | \$415,013,032 | 100%  | 6%     | \$480,312,494 | 100%  | 16%    |
| Amount per Pupil                  | \$15,073               |       | \$16,009      |       | 6%     | \$18,615      |       | 16%    |
| Current Expenditures <sup>2</sup> | \$317,377,244          | 100%  | \$336,330,401 | 100%  | 6%     | \$375,641,483 | 100%  | 12%    |
| Amount per Pupil                  | \$12,177               |       | \$12,974      |       | 7%     | \$14,558      |       | 12%    |
| Percent of Expenditures for In    | struction <sup>3</sup> |       |               |       |        |               |       |        |
| Total Expenditures                | \$201,338,571          | 51%   | \$214,493,001 | 52%   | 1%     | \$229,861,345 | 48%   | -4%    |