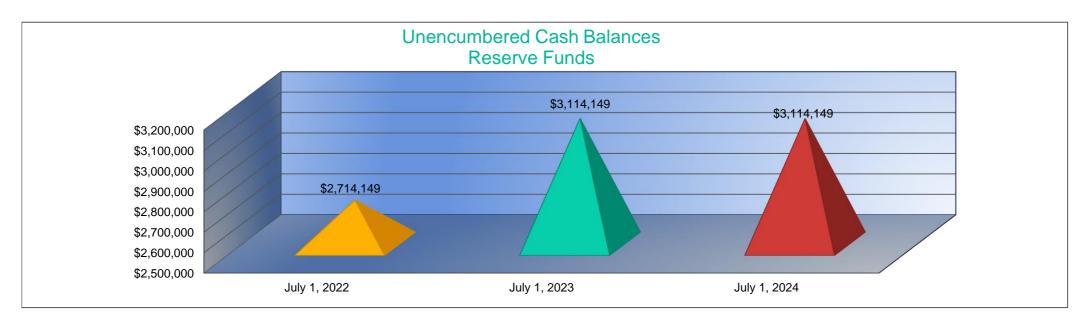

21. Reserve Funds Unencumbered Cash Balance

The district self-insures its workers compensation risk. The district must maintain a balance to pay for the cost of ongoing claims. These costs include medical treatments, hospitalization and

indemnity payments for reported claims and reserves for claims that may have incurred but are not yet reported.

22. Other Information – Enrollment Information

Enrollment is projected to decrease 120.8 FTE (including virtual) from 2023-24. Student enrollment funding will be based on the average of the 2022-23 and 2023-24 school year.