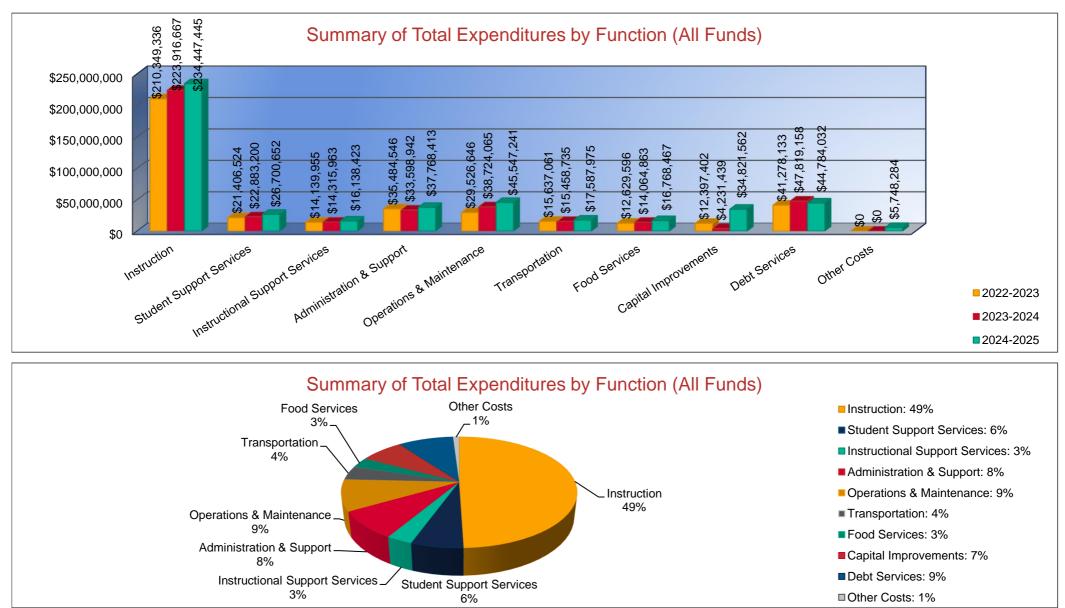

#### Summary of Total Expenditures by Function (All Funds)

-3%

|                                   | 2022-2023              | % of  | 2023-2024     | % of  | %      | 2024-2025     | % of  | %      |
|-----------------------------------|------------------------|-------|---------------|-------|--------|---------------|-------|--------|
|                                   | Actual                 | Total | Actual        | Total | Change | Budget        | Total | Change |
| Instruction                       | \$210,349,336          | 54%   | \$223,916,667 | 54%   | 6%     | \$234,447,445 | 49%   | 5%     |
| Student Support Services          | \$21,406,524           | 5%    | \$22,883,200  | 6%    | 7%     | \$26,700,652  | 6%    | 17%    |
| Instructional Support Services    | \$14,139,955           | 4%    | \$14,315,963  | 3%    | 1%     | \$16,138,423  | 3%    | 13%    |
| Administration & Support          | \$35,484,546           | 9%    | \$33,598,942  | 8%    | -5%    | \$37,768,413  | 8%    | 12%    |
| Operations & Maintenance          | \$29,526,646           | 8%    | \$38,724,065  | 9%    | 31%    | \$45,547,241  | 9%    | 18%    |
| Transportation                    | \$15,637,061           | 4%    | \$15,458,735  | 4%    | -1%    | \$17,587,975  | 4%    | 14%    |
| Food Services                     | \$12,629,596           | 3%    | \$14,064,863  | 3%    | 11%    | \$16,768,467  | 3%    | 19%    |
| Capital Improvements              | \$12,397,402           | 3%    | \$4,231,439   | 1%    | -66%   | \$34,821,562  | 7%    | 723%   |
| Debt Services                     | \$41,278,133           | 11%   | \$47,819,158  | 12%   | 16%    | \$44,784,032  | 9%    | -6%    |
| Other Costs                       | \$0                    | 0%    | \$0           | 0%    | 0%     | \$5,748,284   | 1%    | 0%     |
| Total Expenditures <sup>1</sup>   | 392,849,199            | 100%  | \$415,013,032 | 100%  | 6%     | \$480,312,494 | 100%  | 16%    |
| Amount per Pupil                  | \$15,073               |       | \$16,009      |       | 6%     | \$18,615      |       | 16%    |
| Current Expenditures <sup>2</sup> | \$317,377,244          | 100%  | \$336,330,401 | 100%  | 6%     | \$375,641,483 | 100%  | 12%    |
| Amount per Pupil                  | \$12,177               |       | \$12,974      |       | 7%     | \$14,558      |       | 12%    |
| Percent of Expenditures for In    | struction <sup>3</sup> |       |               |       |        |               |       |        |
| Total Expenditures                | \$201,338,571          | 51%   | \$214,493,001 | 52%   | 1%     | \$229,861,345 | 48%   | -4%    |

64%

1% \$229,861,345

61%

1. Funds Included: (06) General, (07) Federal Funds, (08) Supplemental General, (10) Adult Education, (11) Preschool-Aged At-Risk, (12) Adult Supplemental Education,

63%

(13) At-Risk Education Fund, (14) Bilingual Education, (15) Virtual Education, (16) Capital Outlay, (18) Driver Education, (22) Extraordinary School Program, (26) Professional Development,

\$214,493,001

(28) Parent Education, (29) Summer School, (30) Special Education, (34) Career and Postsecondary Education, (35) Gifts & Grants, (42) Special Liability Expense,

(44) School Retirement, (51) KPERS Special Retirement Contribution, (53) Contingency Reserve, (55) Textbook & Student Material Revolving, (56) Activity Fund, (62) Bond & Interest #1, (63) Bond & Interest #2, (66) No-Fund Warrant, (67) Special Assessment, and (78) Special Education Coop Fund.

Note: The Budgeted Total Expenditures may not match Code 99 due to budgeted transfers from (06) General and (08) Supplemental General to (53) Contingency Reserve and (55) Textbook & Student Material Revolving, which are not budgeted funds.

2. Current Expenditures excludes Capital Outlay (Code 16) and Bond Debt expenditures (Code 62 & 63)

\$201,338,571

3. Instruction excludes Capital Outlay (Code 16) and Bond Debt expenditures (Code 62 & 63)

Functions Included:Instruction (1000), Student Support Services (2100), Instructional Support Services (2200), Administration & Support (2300, 2400, 2500),<br/>Operations & Maintenance (2600), Transportation (2700), Food Service (3100), Other Costs (2900, 3300), Capital Improvements (4000),<br/>Debt Services (5100) and Transfers (5200)