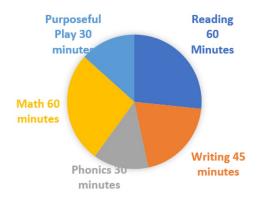

Every missed day equals:

- 60 minutes of Reading
- 45 minutes of Writing

30 minutes of Phonics

60 minutes of math

30 minutes of Purposeful Play (covers Science & Social Studies Countless opportunities to build relationships with friends