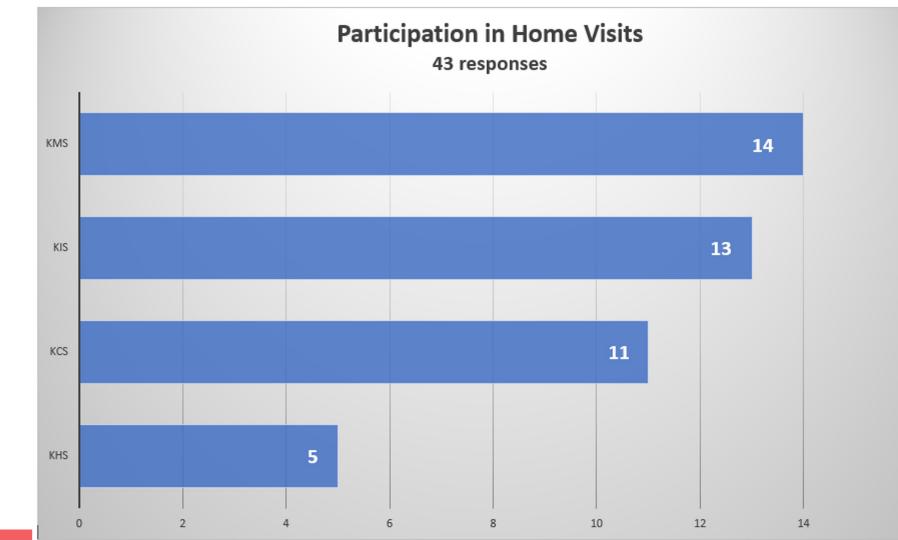

- First outreach made to those with prior attendance issues and students moving to a new building.
- 38 responses initially received, after word got out more requests received.
- Met with a total of 60 families, approximately 100 students.
- Additional contact made with around 25 families.