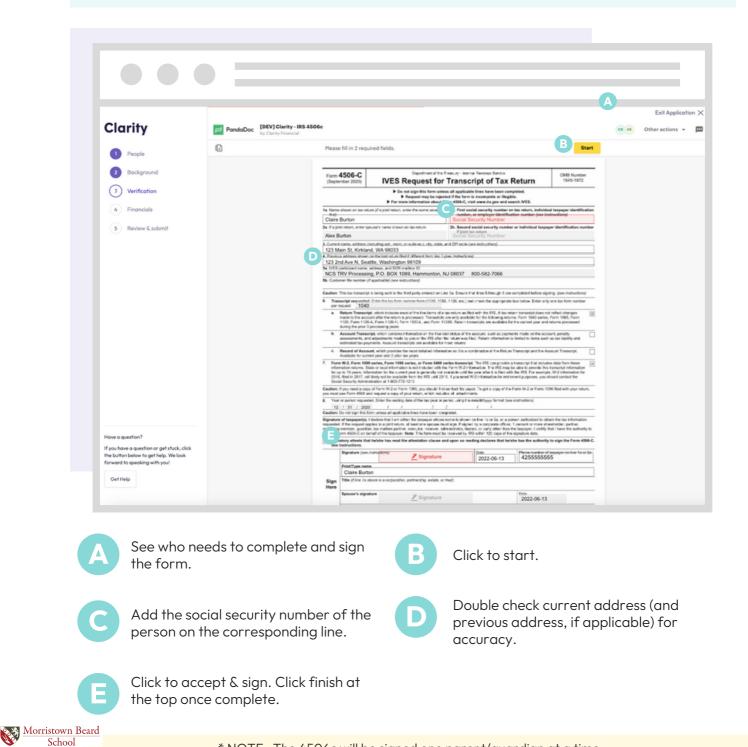

# **Step 3: Verification** 4506c

- Clarity will fill in most of the information on the Form 4506c for you.
- Be sure that the information that has be filled in for you is correct. Make changes as necessary as you won't be able to edit once signed.
- Each member of your household will need to enter their own social security number and sign this form.