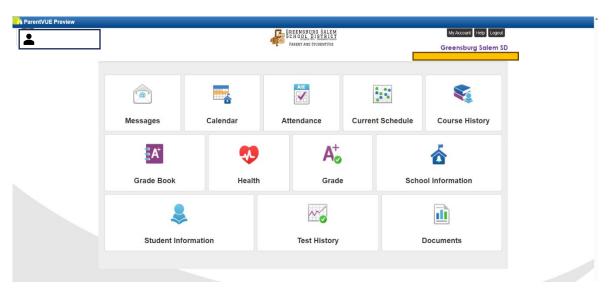

## **ParentVUE Portal - Quick Guide for Parents**

If you have more than one student in the district, click in the box to select the profile of the child you want to look at.

Greensburg Salem SD

My Account Help Logout

Click "Go Back" to access the full parent portal!

- 1. **Messages:** Access messages sent by teachers
- 2. Calendar: Important due dates
- 3. Attendance: Verify student attendance
- 4. Current Schedule: Schedule by quarter
- 5. **Course History:** A list of previous courses
- 6. **Gradebook:** A full view of the student gradebook
- 7. Health: Access immunization records
- 8. **Grade:** Access progress and report cards
- 9. School Information: Info about your school
- 10. **Student Information:** The information we have on file for your student. You can update information in this section!
- 11. Test History: For PSSA, Keystone, or state exam data
- 12. **Documents:** Any important documents we need to keep on file.