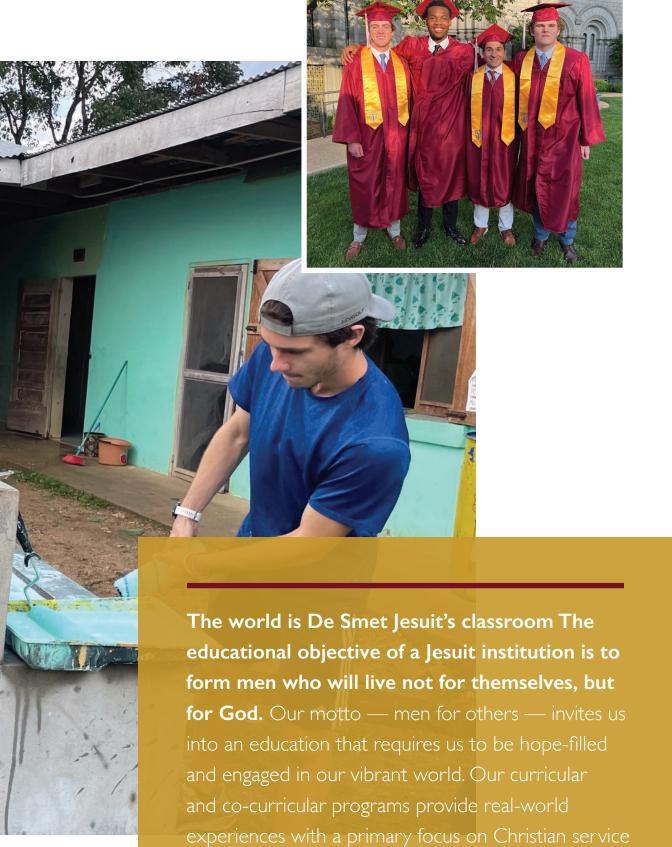

to serve the local community.

Great Ignatian Food Challenge brings the entire school together

The spiritual formation of our student body is further enhanced by daily prayer, yearly class retreats, sacraments and an afternoon reflection. Our student-run Campus Ministry team uses peer ministry to help plan all-school liturgies, class Masses and prayer services.