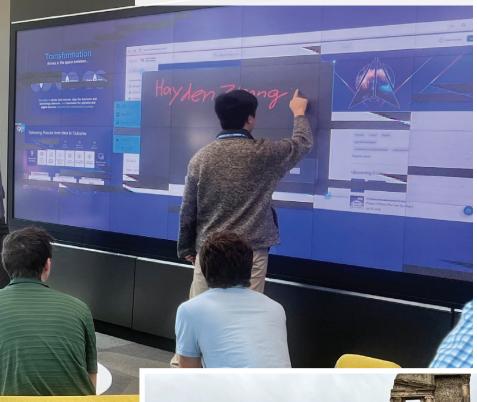

#### **MENTORSHIP**

"Information I don't think anybo Developing our students through real-world exposure with our alumni and parent community is at the foundation of the De Smet Jesuit experience. Our three signature programs include the Summer Shadow Program, the Lunch and Learn with Alumni Series and Individual Student Internships. These experiential learning programs bring our students in direct connection with a wide variety of professions and professionals.