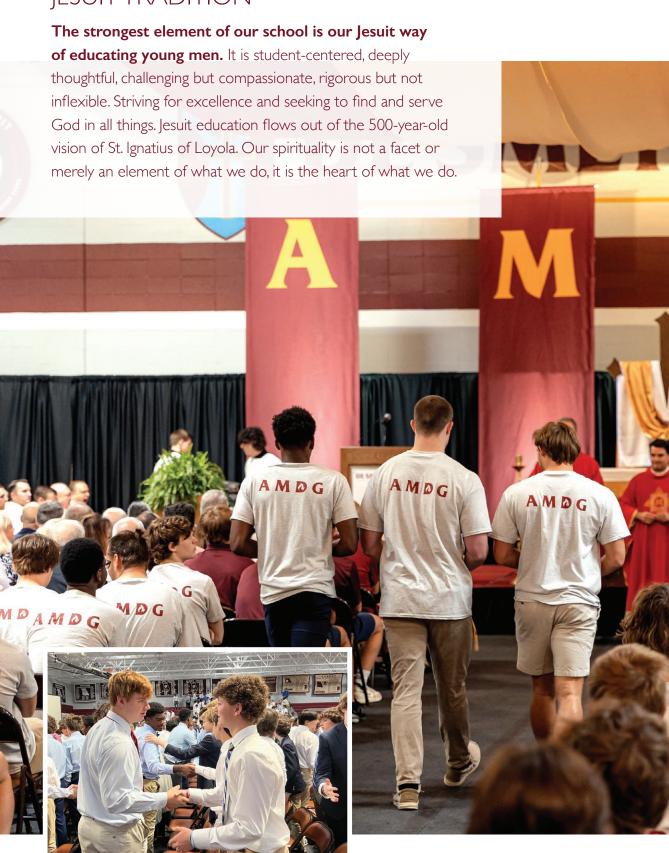

## Catholic and Jesuit

De Smet Jesuit models and teaches the beliefs and practices of our Catholic faith and Jesuit spiritual tradition. De Smet Jesuit exists to help our young men meet God. The God who is Love. In knowing God they will come to know their true self. In the Jesuit classroom, students learn how to think. They master how to reason. They are taught to ask "Why? How? Whose voice has not yet been heard?"

#### JESUIT TRADITION

 Intellectually Competent

- Open to Growth
- Religious
- Committed to Justice
- Developing as a Leader

who possess the desire and the personal resources to be men for others. Upon graduation, our students embody the characteristics defined in the long-standing Jesuit Schools Network Profile of the Graduate at Graduation.