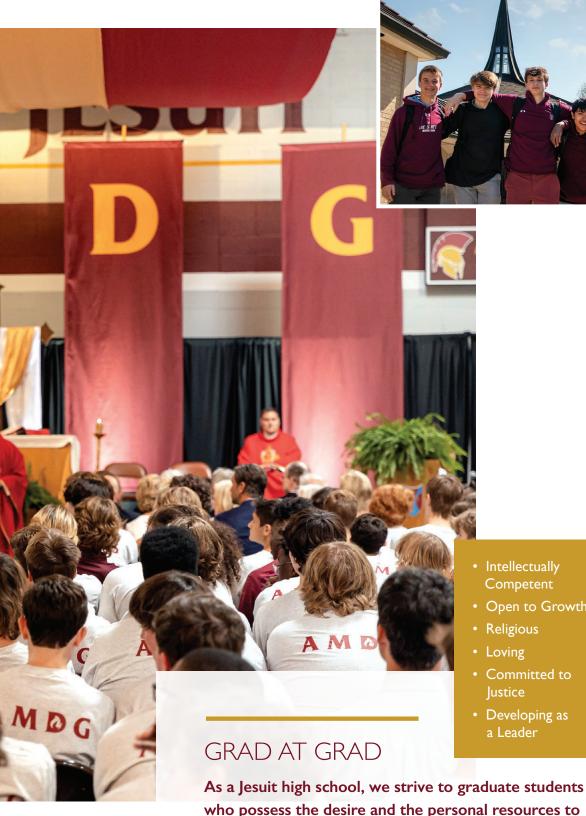

#### JESUIT TRADITION

 Intellectually Competent

- Open to Growth
- Religious
- Committed to Justice
- Developing as a Leader

who possess the desire and the personal resources to be men for others. Upon graduation, our students embody the characteristics defined in the long-standing Jesuit Schools Network Profile of the Graduate at Graduation.