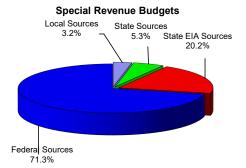

#### **Special Revenue and EIA Fund**

- Special Revenue Fund revenues received are reported at 58.4% of budgeted amounts at the end of the 3rd quarter of FY23; prior year collections were at 69.4%.
- Federal ESSER expenditures at the end of the 3rd quarter amounted to \$21.2 million.