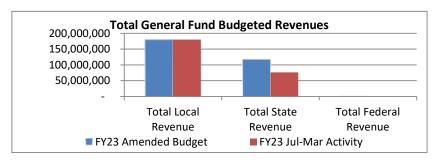

|                                                     |    | FY22<br>Jul-Mar<br>Activity |    | FY23<br>Amended<br>Budget |    | FY23<br>Jul-Mar<br>Activity |    | Variance with<br>Amended Budget<br>Over/(Under) | 12 Month<br>Budget/Actual<br>Percent |
|-----------------------------------------------------|----|-----------------------------|----|---------------------------|----|-----------------------------|----|-------------------------------------------------|--------------------------------------|
| Local Revenue:                                      |    |                             |    |                           |    |                             |    |                                                 |                                      |
| Property Taxes                                      | \$ | 160,814,099                 | \$ | 178,132,206               | \$ | 177,929,024                 | \$ | (203,182)                                       | 99.9%                                |
| Penalties & Interest                                |    | 559,463                     |    | 800,000                   |    | 462,818                     |    | (337,182)                                       | 57.9%                                |
| Revenue in Lieu of Taxes                            |    | -                           |    | 5,000                     |    | -                           |    | (5,000)                                         | 0.0%                                 |
| Tuition Other LEA's                                 |    | 35,761                      |    | 50,000                    |    | 4,172                       |    | (45,828)                                        | 8.3%                                 |
| Interest on investment                              |    | 63,471                      |    | 381,700                   |    | 1,090,468                   |    | 708,768                                         | 285.7%                               |
| Rentals                                             |    | 83,424                      |    | 93,500                    |    | 83,584                      |    | (9,916)                                         | 89.4%                                |
| Refund Prior Year's Expenditures                    |    | 8,115                       |    | 6,000                     |    | 126                         |    | (5,874)                                         | 0.0%                                 |
| Receipt Insurance Proceeds                          |    | -                           |    | -                         |    | 60,114                      |    | 60,114                                          | 0.0%                                 |
| Receipt Legal Settlement                            |    | -                           |    | -                         |    | 107,859                     |    | 107,859                                         | 0.0%                                 |
| Other Local                                         |    | 464,216                     |    | 400,000                   |    | 394,912                     |    | (5,088)                                         | 98.7%                                |
| Total Local Revenue                                 |    | 162,028,549                 |    | 179,868,406               |    | 180,133,076                 |    | 264,670                                         | 100.1%                               |
| State Revenue:                                      |    |                             |    |                           |    |                             |    |                                                 |                                      |
| Homestead Exemption (Tier 2)                        | \$ | -                           | \$ | 2,045,867                 | \$ | -                           | \$ | (2,045,867)                                     | 0.0%                                 |
| Merchant's Inventory                                |    | 276,800                     |    | 332,079                   |    | 249,060                     |    | (83,019)                                        | 75.0%                                |
| Other State Property Tax                            |    | 174,978                     |    | 107,947                   |    | 238,632                     |    | 130,685                                         | 221.1%                               |
| School Bus Driver Salary                            |    | 759,754                     |    | 1,301,910                 |    | 809,801                     |    | (492,109)                                       | 62.2%                                |
| Handicapped Transportation                          |    | -                           |    | 2,500                     |    |                             |    | (2,500)                                         | 0.0%                                 |
| Transportation Worker's Comp                        |    | 72,410                      |    | 72,410                    |    | 76,616                      |    | 4,206                                           | 105.8%                               |
| Sales Tax Reimb on Owner Occupied (Tier 3)          |    | 28,922,343                  |    | 49,163,783                |    | 29,799,095                  |    | (19,364,688)                                    | 60.6%                                |
| Retiree Insurance                                   |    | 4,395,185                   |    | 6,678,358                 |    | 5,027,453                   |    | (1,650,905)                                     | 75.3%                                |
| State Aid to Classrooms                             |    | 3,672,714                   |    | 37,482,172                |    | 29,532,632                  |    | (7,949,540)                                     | 78.8%                                |
| Education Finance Act                               |    | 12,515,319                  |    | -                         |    | -                           |    | · -                                             | 0.0%                                 |
| Fringe Benefits Employer Contributions              |    | 5,971,346                   |    | -                         |    | -                           |    | -                                               | 0.0%                                 |
| Reimbursement for Local Property Tax Relief(Tier 1) |    | 6,332,635                   |    | 7,036,262                 |    | 6,332,635                   |    | (703,627)                                       | 90.0%                                |
| Other State Revenue                                 |    | -                           |    | 50,000                    |    | 510                         |    | (49,490)                                        | 0.0%                                 |
| Transfer from Special Revenue Fund/EIA              |    | 5,207,886                   |    | 7,133,859                 |    | -                           |    | (7,133,859)                                     | 0.0%                                 |
| Transfer from Other Funds (Indirect Costs)          |    | 3,068,321                   |    | 5,000,000                 |    | 3,314,938                   |    | (1,685,062)                                     | 66.3%                                |
| PEBA - On Behalf Payment                            |    | 1,207,231                   |    | 1,208,040                 |    | 1,207,017                   |    | (1,023)                                         | 99.9%                                |
| Total State Revenue                                 |    | 72,576,924                  |    | 117,615,187               |    | 76,588,387                  |    | (41,026,800)                                    | 65.1%                                |
| Federal Revenue:                                    |    |                             |    |                           |    |                             |    |                                                 |                                      |
| PL 874 (Impact Aid)                                 | \$ | 40,706                      | \$ | 75,000                    | \$ | 41,345                      | \$ | (33,655)                                        | 55.1%                                |
| Other federal revenue                               | •  | 481,463                     | •  | 575,000                   | •  | 333,094                     | •  | (241,906)                                       | 57.9%                                |
| Total Federal Revenue                               |    | 522,169                     |    | 650,000                   |    | 374,439                     |    | (275,561)                                       | 57.6%                                |
| Total General Fund Budgeted Revenues                | \$ | 235,127,643                 | \$ | 298,133,593               | \$ | 257,095,902                 | \$ | (41,037,691)                                    | 86.2%                                |