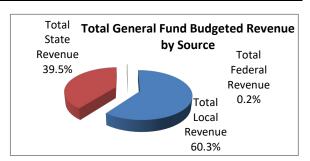

#### **General Fund Revenues**

- Local property tax collections at the end of the 3rd quarter FY23 are reported at \$177.9 million or 99.9%; prior year collections were 98.4%.
- A Tax Anticipation Note (TAN) of approximately \$7.5 million was drawn down during October. The total was repaid in February 2023.
- State revenues are \$76.6 million or 65.1% at the end of the 3rd quarter; prior year collections were 67.0%.

|                                                     |    | FY22<br>Jul-Mar<br>Activity |    | FY23<br>Amended<br>Budget |    | FY23<br>Jul-Mar<br>Activity |    | Variance with<br>Amended Budget<br>Over/(Under) | 12 Month<br>Budget/Actual<br>Percent |
|-----------------------------------------------------|----|-----------------------------|----|---------------------------|----|-----------------------------|----|-------------------------------------------------|--------------------------------------|
| Local Revenue:                                      |    |                             |    |                           |    |                             |    |                                                 |                                      |
| Property Taxes                                      | \$ | 160,814,099                 | \$ | 178,132,206               | \$ | 177,929,024                 | \$ | (203,182)                                       | 99.9%                                |
| Penalties & Interest                                |    | 559,463                     |    | 800,000                   |    | 462,818                     |    | (337,182)                                       | 57.9%                                |
| Revenue in Lieu of Taxes                            |    | -                           |    | 5,000                     |    | -                           |    | (5,000)                                         | 0.0%                                 |
| Tuition Other LEA's                                 |    | 35,761                      |    | 50,000                    |    | 4,172                       |    | (45,828)                                        | 8.3%                                 |
| Interest on investment                              |    | 63,471                      |    | 381,700                   |    | 1,090,468                   |    | 708,768                                         | 285.7%                               |
| Rentals                                             |    | 83,424                      |    | 93,500                    |    | 83,584                      |    | (9,916)                                         | 89.4%                                |
| Refund Prior Year's Expenditures                    |    | 8,115                       |    | 6,000                     |    | 126                         |    | (5,874)                                         | 0.0%                                 |
| Receipt Insurance Proceeds                          |    | -                           |    | -                         |    | 60,114                      |    | 60,114                                          | 0.0%                                 |
| Receipt Legal Settlement                            |    | -                           |    | -                         |    | 107,859                     |    | 107,859                                         | 0.0%                                 |
| Other Local                                         |    | 464,216                     |    | 400,000                   |    | 394,912                     |    | (5,088)                                         | 98.7%                                |
| Total Local Revenue                                 |    | 162,028,549                 |    | 179,868,406               |    | 180,133,076                 |    | 264,670                                         | 100.1%                               |
| State Revenue:                                      |    |                             |    |                           |    |                             |    |                                                 |                                      |
| Homestead Exemption (Tier 2)                        | \$ | -                           | \$ | 2,045,867                 | \$ | -                           | \$ | (2,045,867)                                     | 0.0%                                 |
| Merchant's Inventory                                |    | 276,800                     |    | 332,079                   |    | 249,060                     |    | (83,019)                                        | 75.0%                                |
| Other State Property Tax                            |    | 174,978                     |    | 107,947                   |    | 238,632                     |    | 130,685                                         | 221.1%                               |
| School Bus Driver Salary                            |    | 759,754                     |    | 1,301,910                 |    | 809,801                     |    | (492,109)                                       | 62.2%                                |
| Handicapped Transportation                          |    | -                           |    | 2,500                     |    |                             |    | (2,500)                                         | 0.0%                                 |
| Transportation Worker's Comp                        |    | 72,410                      |    | 72,410                    |    | 76,616                      |    | 4,206                                           | 105.8%                               |
| Sales Tax Reimb on Owner Occupied (Tier 3)          |    | 28,922,343                  |    | 49,163,783                |    | 29,799,095                  |    | (19,364,688)                                    | 60.6%                                |
| Retiree Insurance                                   |    | 4,395,185                   |    | 6,678,358                 |    | 5,027,453                   |    | (1,650,905)                                     | 75.3%                                |
| State Aid to Classrooms                             |    | 3,672,714                   |    | 37,482,172                |    | 29,532,632                  |    | (7,949,540)                                     | 78.8%                                |
| Education Finance Act                               |    | 12,515,319                  |    | -                         |    | -                           |    | · -                                             | 0.0%                                 |
| Fringe Benefits Employer Contributions              |    | 5,971,346                   |    | -                         |    | -                           |    | -                                               | 0.0%                                 |
| Reimbursement for Local Property Tax Relief(Tier 1) |    | 6,332,635                   |    | 7,036,262                 |    | 6,332,635                   |    | (703,627)                                       | 90.0%                                |
| Other State Revenue                                 |    | -                           |    | 50,000                    |    | 510                         |    | (49,490)                                        | 0.0%                                 |
| Transfer from Special Revenue Fund/EIA              |    | 5,207,886                   |    | 7,133,859                 |    | -                           |    | (7,133,859)                                     | 0.0%                                 |
| Transfer from Other Funds (Indirect Costs)          |    | 3,068,321                   |    | 5,000,000                 |    | 3,314,938                   |    | (1,685,062)                                     | 66.3%                                |
| PEBA - On Behalf Payment                            |    | 1,207,231                   |    | 1,208,040                 |    | 1,207,017                   |    | (1,023)                                         | 99.9%                                |
| Total State Revenue                                 |    | 72,576,924                  |    | 117,615,187               |    | 76,588,387                  |    | (41,026,800)                                    | 65.1%                                |
| Federal Revenue:                                    |    |                             |    |                           |    |                             |    |                                                 |                                      |
| PL 874 (Impact Aid)                                 | \$ | 40,706                      | \$ | 75,000                    | \$ | 41,345                      | \$ | (33,655)                                        | 55.1%                                |
| Other federal revenue                               | •  | 481,463                     | •  | 575,000                   | •  | 333,094                     | •  | (241,906)                                       | 57.9%                                |
| Total Federal Revenue                               |    | 522,169                     |    | 650,000                   |    | 374,439                     |    | (275,561)                                       | 57.6%                                |
| Total General Fund Budgeted Revenues                | \$ | 235,127,643                 | \$ | 298,133,593               | \$ | 257,095,902                 | \$ | (41,037,691)                                    | 86.2%                                |