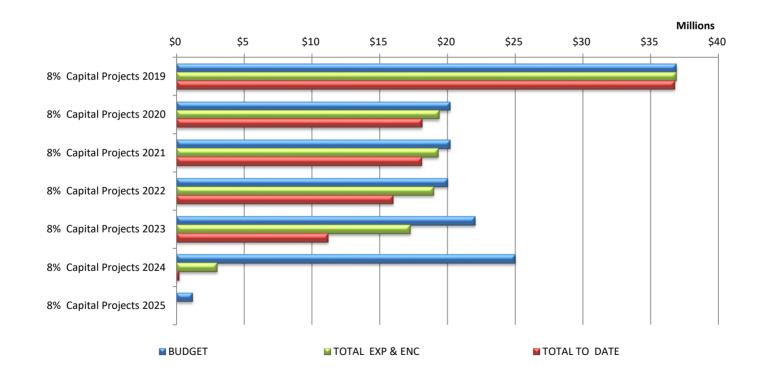

#### **Capital Projects Fund**

- Outstanding 8% Capital Projects are 78.9% complete at the end of the 3rd quarter.
- 2019 Referendum projects are 89.4% paid and encumbered as of 3/31/2023.

ALL FUNDS FY 2023 BUDGETARY COMPARISON SCHEDULE FOR THE NINE MONTHS ENDED MARCH 31, 2023