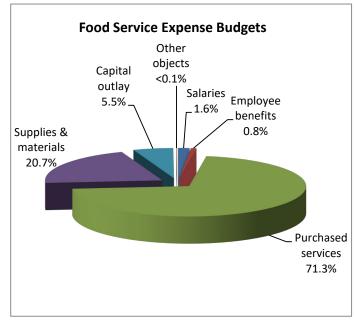

05                   | \$<br>713,757               |    |             |                        |
| Indirect Cost                     | <br>130,000               | \$ | 100,059                     | \$<br>72,789                | _  |             |                        |
| Excess of Revenues under Expenses | \$<br>(1,668,206)         | \$ | 2,760,046                   | \$<br>640,968               |    |             |                        |
| NET POSITION, beginning           | \$<br>8,671,682           |    |                             | \$<br>8,671,682             |    |             |                        |
| NET POSITION, ending              | \$<br>7,003,476           | •  |                             | \$<br>9,312,650             | •  |             |                        |





|                                                                             |          | FY22<br>Amended<br>Budget | FY23<br>Amended<br>Budget | FY22<br>Jul-Mar<br>Activity | FY23<br>Jul-Mar<br>Activity |    | Variance  |
|-----------------------------------------------------------------------------|----------|---------------------------|---------------------------|-----------------------------|-----------------------------|----|-----------|
| Revenues:                                                                   | <u> </u> |                           |                           |                             |                             |    |           |
| Local Revenues                                                              | \$       | -                         | \$<br>-