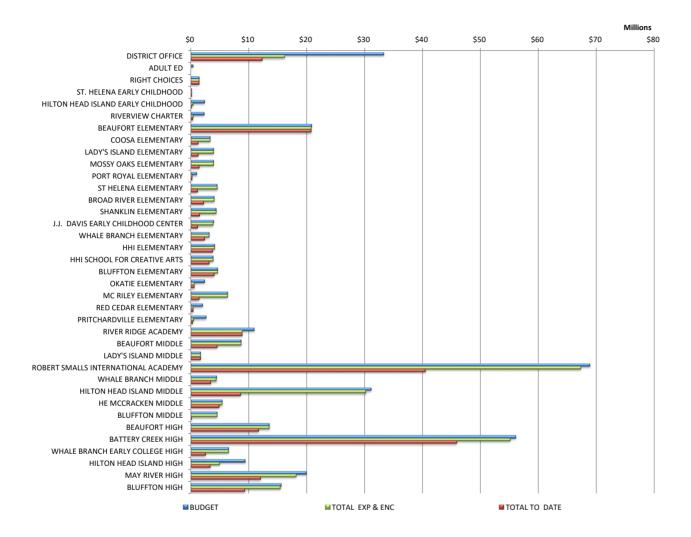

#### **Capital Projects Fund**

- Outstanding 8% Capital Projects are 78.9% complete at the end of the 3rd quarter.
- 2019 Referendum projects are 89.4% paid and encumbered as of 3/31/2023.

ALL FUNDS FY 2023 BUDGETARY COMPARISON SCHEDULE FOR THE NINE MONTHS ENDED MARCH 31, 2023