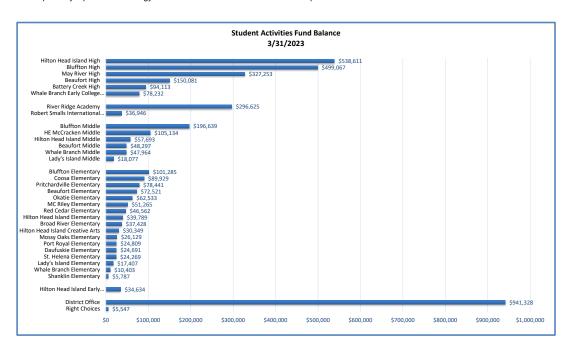

| 265,309                     | \$236,279                       | (\$33,367)                    |      | \$327,253         |
| Bluffton High                       | \$383,081            | 297,331                     | \$150,977                       | (\$30,367)                    |      | \$499,067         |
| Hilton Head Island High             | \$412,779            | 383,895                     | \$223,436                       | (\$34,627)                    |      | \$538,611         |
|                                     | \$<br>3,239,213 \$   | 3,248,624                   | \$ 2,268,084                    | \$<br>-                       | \$ 4 | ,219,834          |

<sup>\*</sup>Transfers primarily represent technology use fees transferred to District Office for repairs.



# **8% Capital Projects**

|           |                  |               |                 |               |               |               |                      | CONT. +      |        |
|-----------|------------------|---------------|-----------------|---------------|---------------|---------------|----------------------|--------------|--------|
| 3/31/2023 |                  | ORIGINAL      | TRANFRS         | REVISED       | TOTAL TO      |               | TOTAL                | AVAILABLE    | PCT    |
|           |                  | <b>APPROP</b> | <b>ADJSTMTS</b> | BUDGET        | DATE          | <b>ENCUMB</b> | <b>EXP &amp; ENC</b> | BUDGET       | USED   |
| 8% Capita | al Projects 2019 | \$36,910,310  | \$0             | \$36,910,310  | \$36,791,620  | \$109,499     | \$36,901