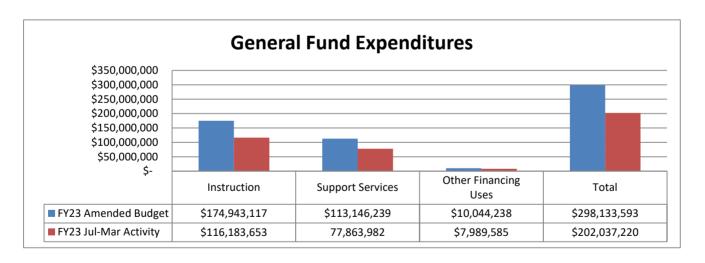

#### **General Fund Expenditures**

- Total spending at the end of the 3rd quarter is reported at \$202.0 million or 67.8% of the budget; prior year spending was 65.8%.
  - By the end of the 3rd quarter, instructional spending in the General Fund amounted to 66.4% with the prior year expenditures reporting at 63.3% of the annual budget.
  - Support programs reported spending of 67.4%; prior year spending was 65.4%.

### **Expenditure Amended Budgets-All Funds**

|                                                  | FY23<br>Original<br>Budget                     |        | FY23<br>Amended<br>Budget                | FY22<br>Jul-Mar<br>Activity                  | FY23<br>Jul-Mar<br>Activity                  | Variance<br>With<br>Amended                 | Percent                 |
|--------------------------------------------------|------------------------------------------------|--------|------------------------------------------|----------------------------------------------|----------------------------------------------|---------------------------------------------|-------------------------|
| Revenues:                                        | g                                              |        |                                          |                                              |                                              |                                             |                         |
| Local Property Taxes                             | \$<br>178,132,206                              | \$     | 178,132,206                              | \$<br>160,814,099                            | \$<br>177,929,024                            | \$<br>(203,182)                             | 99.9%                   |
| Other Local Sources <sup>1</sup>                 | 1,736,200                                      |        | 1,736,200                                | 1,214,450                                    | 2,036,079                                    | 299,879                                     | 117.3%                  |
| State Sources <sup>2</sup>                       | 117,615,187                                    |        | 117,615,187                              | 72,576,924                                   | 76,588,387                                   | (41,026,800)                                | 65.1%                   |
| Federal Sources                                  | 650,000                                        |        | 650,000                                  | 522,169                                      | 374,439                                      | (275,561)                                   | 57.6%                   |
| Total Revenues                                   | \$<br>298,133,593                              | \$     | 298,133,593                              | \$<br>235,127,643                            | \$<br>256,927,930                            | \$<br>(41,205,663)                          | 86.2%                   |
| Expenditures: Instruction Support Services Other | \$<br>174,578,312<br>113,511,042<br>10,044,238 | \$     | 174,943,117<br>113,146,239<br>10,044,238 | \$<br>103,664,748<br>70,630,698<br>6,159,828 | \$<br>116,183,653<br>77,863,982<br>7,989,585 | \$<br>58,759,464<br>35,282,257<br>2,054,653 | 66.4%<br>68.8%<br>79.5% |
| Total Expenditures:                              | \$<br>298,133,593                              | \$     | 298,133,593                              | \$<br>180,455,275                            | \$<br>202,037,220                            | \$<br>96,096,374                            | 67.8%                   |
| Excess/(Deficiency) Revenues over Expenditures   | -                                              |        | -                                        | \$<br>54,672,368                             | \$<br>54,890,709                             |                                             |                         |
| Fund Balance, beginning of year                  | <br>57,132,200                                 | -      |                                          |                                              |                                              |                                             |                         |
| Fund Balance, projected based on original budget | \$<br>57,132,200                               | -<br>- |                                          |                                              |                                              |                                             |                         |