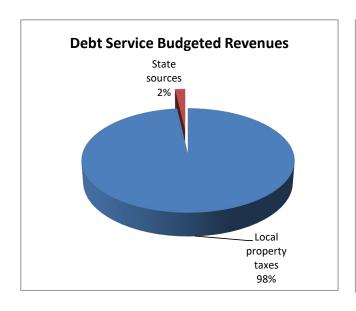

#### **Debt Service Fund**

• Local property tax collections are reported at \$79.9 million or 100.2%; prior year collections were 100.8%.