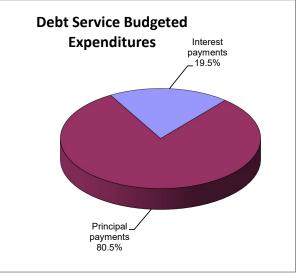

#### **Debt Service Fund**

• Local property tax collections are reported at \$79.9 million or 100.2%; prior year collections were 100.8%.