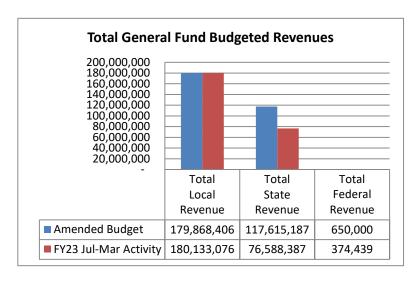

|                                                     |    | FY22<br>Jul-Mar<br>Activity |    | FY23<br>Amended<br>Budget |    | FY23<br>Jul-Mar<br>Activity |    | Variance with<br>Amended Budget<br>Over/(Under) | 12 Month<br>Budget/Actual<br>Percent |
|-----------------------------------------------------|----|-----------------------------|----|---------------------------|----|-----------------------------|----|-------------------------------------------------|--------------------------------------|
| Local Revenue:                                      |    |                             |    |                           |    |                             |    |                                                 |                                      |
| Property Taxes                                      | \$ | 160,814,099                 | \$ | 178,132,206               | \$ | 177,929,024                 | \$ | (203,182)                                       | 99.9%                                |
| Penalties & Interest                                |    | 559,463                     |    | 800,000                   |    | 462,818                     |    | (337,182)                                       | 57.9%                                |
| Revenue in Lieu of Taxes                            |    | -                           |    | 5,000                     |    | -                           |    | (5,000)                                         | 0.0%                                 |
| Tuition Other LEA's                                 |    | 35,761                      |    | 50,000                    |    | 4,172                       |    | (45,828)                                        | 8.3%                                 |
| Interest on investment                              |    | 63,471                      |    | 381,700                   |    | 1,090,468                   |    | 708,768                                         | 285.7%                               |
| Rentals                                             |    | 83,424                      |    | 93,500                    |    | 83,584                      |    | (9,916)                                         | 89.4%                                |
| Refund Prior Year's Expenditures                    |    | 8,115                       |    | 6,000                     |    | 126                         |    | (5,874)                                         | 0.0%                                 |
| Receipt Insurance Proceeds                          |    | -                           |    | -                         |    | 60,114                      |    | 60,114                                          | 0.0%                                 |
| Receipt Legal Settlement                            |    | -                           |    | -                         |    | 107,859                     |    | 107,859                                         | 0.0%                                 |
| Other Local                                         |    | 464,216                     |    | 400,000                   |    | 394,912                     |    | (5,088)                                         | 98.7%                                |
| Total Local Revenue                                 |    | 162,028,549                 |    | 179,868,406               |    | 180,133,076                 |    | 264,670                                         | 100.1%                               |
| State Revenue:                                      |    |                             |    |                           |    |                             |    |                                                 |                                      |
| Homestead Exemption (Tier 2)                        | \$ | -                           | \$ | 2,045,867                 | \$ | -                           | \$ | (2,045,867)                                     | 0.0%                                 |
| Merchant's Inventory                                |    | 276,800                     |    | 332,079                   |    | 249,060                     |    | (83,019)                                        | 75.0%                                |
| Other State Property Tax                            |    | 174,978                     |    | 107,947                   |    | 238,632                     |    | 130,685                                         | 221.1%                               |
| School Bus Driver Salary                            |    | 759,754                     |    | 1,301,910                 |    | 809,801                     |    | (492,109)                                       | 62.2%                                |
| Handicapped Transportation                          |    | -                           |    | 2,500                     |    |                             |    | (2,500)                                         | 0.0%                                 |
| Transportation Worker's Comp                        |    | 72,410                      |    | 72,410                    |    | 76,616                      |    | 4,206                                           | 105.8%                               |
| Sales Tax Reimb on Owner Occupied (Tier 3)          |    | 28,922,343                  |    | 49,163,783                |    | 29,799,095                  |    | (19,364,688)                                    | 60.6%                                |
| Retiree Insurance                                   |    | 4,395,185                   |    | 6,678,358                 |    | 5,027,453                   |    | (1,650,905)                                     | 75.3%                                |
| State Aid to Classrooms                             |    | 3,672,714                   |    | 37,482,172                |    | 29,532,632                  |    | (7,949,540)                                     | 78.8%                                |
| Education Finance Act                               |    | 12,515,319                  |    | -                         |    | -                           |    | · -                                             | 0.0%                                 |
| Fringe Benefits Employer Contributions              |    | 5,971,346                   |    | -                         |    | -                           |    | -                                               | 0.0%                                 |
| Reimbursement for Local Property Tax Relief(Tier 1) |    | 6,332,635                   |    | 7,036,262                 |    | 6,332,635                   |    | (703,627)                                       | 90.0%                                |
| Other State Revenue                                 |    | -                           |    | 50,000                    |    | 510                         |    | (49,490)                                        | 0.0%                                 |
| Transfer from Special Revenue Fund/EIA              |    | 5,207,886                   |    | 7,133,859                 |    | -                           |    | (7,133,859)                                     | 0.0%                                 |
| Transfer from Other Funds (Indirect Costs)          |    | 3,068,321                   |    | 5,000,000                 |    | 3,314,938                   |    | (1,685,062)                                     | 66.3%                                |
| PEBA - On Behalf Payment                            |    | 1,207,231                   |    | 1,208,040                 |    | 1,207,017                   |    | (1,023)                                         | 99.9%                                |
| Total State Revenue                                 |    | 72,576,924                  |    | 117,615,187               |    | 76,588,387                  |    | (41,026,800)                                    | 65.1%                                |
| Federal Revenue:                                    |    |                             |    |                           |    |                             |    |                                                 |                                      |
| PL 874 (Impact Aid)                                 | \$ | 40,706                      | \$ | 75,000                    | \$ | 41,345                      | \$ | (33,655)                                        | 55.1%                                |
| Other federal revenue                               | •  | 481,463                     | •  | 575,000                   | •  | 333,094                     | •  | (241,906)                                       | 57.9%                                |
| Total Federal Revenue                               |    | 522,169                     |    | 650,000                   |    | 374,439                     |    | (275,561)                                       | 57.6%                                |
| Total General Fund Budgeted Revenues                | \$ | 235,127,643                 | \$ | 298,133,593               | \$ | 257,095,902                 | \$ | (41,037,691)                                    | 86.2%                                |