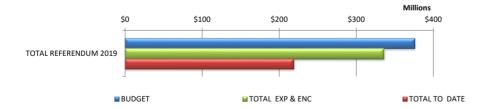

#### **Capital Projects Fund**

- Outstanding 8% Capital Projects are 78.9% complete at the end of the 3rd quarter.
- 2019 Referendum projects are 89.4% paid and encumbered as of 3/31/2023.

ALL FUNDS FY 2023 BUDGETARY COMPARISON SCHEDULE FOR THE NINE MONTHS ENDED MARCH 31, 2023