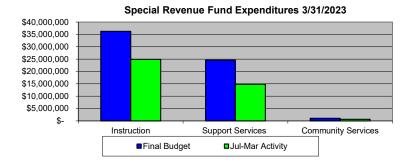

#### **Special Revenue and EIA Fund**

- Special Revenue Fund revenues received are reported at 58.4% of budgeted amounts at the end of the 3rd quarter of FY23; prior year collections were at 69.4%.
- Federal ESSER expenditures at the end of the 3rd quarter amounted to \$21.2 million.