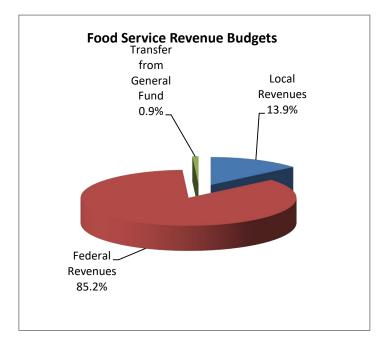

,105                   | \$<br>713,757               |    |             |                        |
| Indirect Cost                     | <br>130,000               | \$ | 100,059                     | \$<br>72,789                | _  |             |                        |
| Excess of Revenues under Expenses | \$<br>(1,668,206)         | \$ | 2,760,046                   | \$<br>640,968               |    |             |                        |
| NET POSITION, beginning           | \$<br>8,671,682           |    |                             | \$<br>8,671,682             |    |             |                        |
| NET POSITION, ending              | \$<br>7,003,476           | •  |                             | \$<br>9,312,650             | •  |             |                        |





|                                                                             |          | FY22<br>Amended<br>Budget | FY23<br>Amended<br>Budget | FY22<br>Jul-Mar<br>Activity | FY23<br>Jul-Mar<br>Activity |    | Variance  |
|-----------------------------------------------------------------------------|----------|---------------------------|---------------------------|-----------------------------|-----------------------------|----|-----------|
| Revenues:                                                                   | <u> </u> |                           |                           |                             |                             |    |           |
| Local Revenues                                                              | \$       | -                         | \$<br