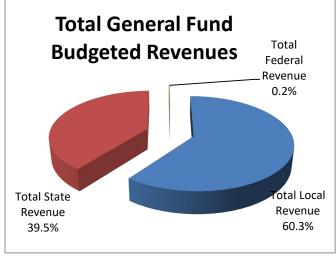

|                                                     |    | FY22<br>Jul-Mar<br>Activity |    | FY23<br>Amended<br>Budget |    | FY23<br>Jul-Mar<br>Activity |    | Variance with<br>Amended Budget<br>Over/(Under) | 12 Month<br>Budget/Actual<br>Percent |
|-----------------------------------------------------|----|-----------------------------|----|---------------------------|----|-----------------------------|----|-------------------------------------------------|--------------------------------------|
| Local Revenue:                                      |    |                             |    |                           |    |                             |    |                                                 |                                      |
| Property Taxes                                      | \$ | 160,814,099                 | \$ | 178,132,206               | \$ | 177,929,024                 | \$ | (203,182)                                       | 99.9%                                |
| Penalties & Interest                                |    | 559,463                     |    | 800,000                   |    | 462,818                     |    | (337,182)                                       | 57.9%                                |
| Revenue in Lieu of Taxes                            |    | -                           |    | 5,000                     |    | -                           |    | (5,000)                                         | 0.0%                                 |
| Tuition Other LEA's                                 |    | 35,761                      |    | 50,000                    |    | 4,172                       |    | (45,828)                                        | 8.3%                                 |
| Interest on investment                              |    | 63,471                      |    | 381,700                   |    | 1,090,468                   |    | 708,768                                         | 285.7%                               |
| Rentals                                             |    | 83,424                      |    | 93,500                    |    | 83,584                      |    | (9,916)                                         | 89.4%                                |
| Refund Prior Year's Expenditures                    |    | 8,115                       |    | 6,000                     |    | 126                         |    | (5,874)                                         | 0.0%                                 |
| Receipt Insurance Proceeds                          |    | -                           |    | -                         |    | 60,114                      |    | 60,114                                          | 0.0%                                 |
| Receipt Legal Settlement                            |    | -                           |    | -                         |    | 107,859                     |    | 107,859                                         | 0.0%                                 |
| Other Local                                         |    | 464,216                     |    | 400,000                   |    | 394,912                     |    | (5,088)                                         | 98.7%                                |
| Total Local Revenue                                 |    | 162,028,549                 |    | 179,868,406               |    | 180,133,076                 |    | 264,670                                         | 100.1%                               |
| State Revenue:                                      |    |                             |    |                           |    |                             |    |                                                 |                                      |
| Homestead Exemption (Tier 2)                        | \$ | -                           | \$ | 2,045,867                 | \$ | -                           | \$ | (2,045,867)                                     | 0.0%                                 |
| Merchant's Inventory                                |    | 276,800                     |    | 332,079                   |    | 249,060                     |    | (83,019)                                        | 75.0%                                |
| Other State Property Tax                            |    | 174,978                     |    | 107,947                   |    | 238,632                     |    | 130,685                                         | 221.1%                               |
| School Bus Driver Salary                            |    | 759,754                     |    | 1,301,910                 |    | 809,801                     |    | (492,109)                                       | 62.2%                                |
| Handicapped Transportation                          |    | -                           |    | 2,500                     |    |                             |    | (2,500)                                         | 0.0%                                 |
| Transportation Worker's Comp                        |    | 72,410                      |    | 72,410                    |    | 76,616                      |    | 4,206                                           | 105.8%                               |
| Sales Tax Reimb on Owner Occupied (Tier 3)          |    | 28,922,343                  |    | 49,163,783                |    | 29,799,095                  |    | (19,364,688)                                    | 60.6%                                |
| Retiree Insurance                                   |    | 4,395,185                   |    | 6,678,358                 |    | 5,027,453                   |    | (1,650,905)                                     | 75.3%                                |
| State Aid to Classrooms                             |    | 3,672,714                   |    | 37,482,172                |    | 29,532,632                  |    | (7,949,540)                                     | 78.8%                                |
| Education Finance Act                               |    | 12,515,319                  |    | -                         |    | -                           |    | · -                                             | 0.0%                                 |
| Fringe Benefits Employer Contributions              |    | 5,971,346                   |    | -                         |    | -                           |    | -                                               | 0.0%                                 |
| Reimbursement for Local Property Tax Relief(Tier 1) |    | 6,332,635                   |    | 7,036,262                 |    | 6,332,635                   |    | (703,627)                                       | 90.0%                                |
| Other State Revenue                                 |    | -                           |    | 50,000                    |    | 510                         |    | (49,490)                                        | 0.0%                                 |
| Transfer from Special Revenue Fund/EIA              |    | 5,207,886                   |    | 7,133,859                 |    | -                           |    | (7,133,859)                                     | 0.0%                                 |
| Transfer from Other Funds (Indirect Costs)          |    | 3,068,321                   |    | 5,000,000                 |    | 3,314,938                   |    | (1,685,062)                                     | 66.3%                                |
| PEBA - On Behalf Payment                            |    | 1,207,231                   |    | 1,208,040                 |    | 1,207,017                   |    | (1,023)                                         | 99.9%                                |
| Total State Revenue                                 |    | 72,576,924                  |    | 117,615,187               |    | 76,588,387                  |    | (41,026,800)                                    | 65.1%                                |
| Federal Revenue:                                    |    |                             |    |                           |    |                             |    |                                                 |                                      |
| PL 874 (Impact Aid)                                 | \$ | 40,706                      | \$ | 75,000                    | \$ | 41,345                      | \$ | (33,655)                                        | 55.1%                                |
| Other federal revenue                               | •  | 481,463                     | •  | 575,000                   | •  | 333,094                     | •  | (241,906)                                       | 57.9%                                |
| Total Federal Revenue                               |    | 522,169                     |    | 650,000                   |    | 374,439                     |    | (275,561)                                       | 57.6%                                |
| Total General Fund Budgeted Revenues                | \$ | 235,127,643                 | \$ | 298,133,593               | \$ | 257,095,902                 | \$ | (41,037,691)                                    | 86.2%                                |