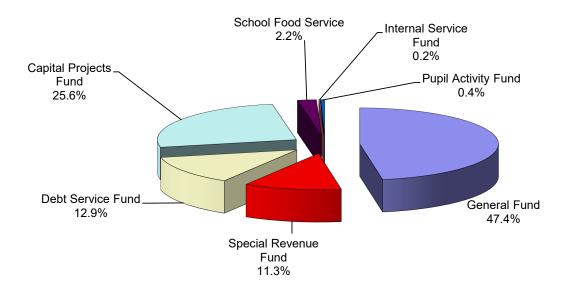

|                       | FY23<br>Original<br>Budget | FY23<br>Amended<br>Budget | FY22<br>Jul-Mar<br>Activity | FY23<br>Jul-Mar<br>Activity | Variance<br>With<br>Amended | Percent |
|-----------------------|----------------------------|---------------------------|-----------------------------|-----------------------------|-----------------------------|---------|
| Revenues:             |                            | <u> </u>                  |                             |                             |                             |         |
| General Fund          | \$ 298,133,593             | \$ 298,133,593            | \$ 235,127,643              | \$<br>256,927,930           | \$<br>(41,205,663)          | 86.2%   |
| Special Revenue Fund  | 61,916,608                 | 71,276,159                | 42,991,574                  | 41,640,687                  | (29,635,472)                | 58.4%   |
| Debt Service Fund     | 81,168,936                 | 81,168,936                | 78,475,956                  | 80,152,336                  | (1,016,600)                 | 98.7%   |
| Capital Projects Fund | 161,210,000                | 161,210,000               | 24,493,139                  | 33,851,701                  | (127,358,299)               | 21.0%   |
| School Food Service   | 12,098,651                 | 12,098,651                | 11,278,138                  | 8,437,261                   | (3,661,390)                 | 69.7%   |
| Internal Service Fund | 900,000                    | 900,000                   | 1,133,000                   | 1,189,984                   | 289,984                     | 132.2%  |
| Pupil Activity Fund   | 2,813,221                  | 2,813,221                 | 912,931                     | 3,248,624                   | 435,403                     | 115.5%  |
| Total Revenues        | \$ 618,241,009             | \$ 627,600,560            | \$ 394,412,381              | \$<br>425,448,523           | \$<br>(202,152,037)         | 67.8%   |
| Expenditures:         |                            |                           |                             |                             |                             |         |
| General Fund          | \$ 298,133,593             | \$ 298,133,593            | \$ 180,455,275              | \$<br>202,037,220           | \$<br>96,096,373            | 67.8%   |
| Special Revenue Fund  | 61,916,611                 | 71,276,159                | 43,141,514                  | 44,186,859                  | 27,089,300                  | 62.0%   |
| Debt Service Fund     | 81,094,495                 | 81,094,495                | 86,274,557                  | 89,741,102                  | (8,646,607)                 | 110.7%  |
| Capital Projects Fund | 161,210,000                | 161,210,000               | 58,538,371                  | 74,293,136                  | 86,916,864                  | 46.1%   |
| School Food Service   | 13,766,857                 | 13,766,857                | 8,518,092                   | 7,796,292                   | 5,970,565                   | 56.6%   |
| Internal Service Fund | 900,000                    | 900,000                   | 1,083,701                   | 1,138,917                   | (238,917)                   | 126.5%  |
| Pupil Activity Fund   | 2,813,221                  | 2,813,221                 | 388,470                     | 2,268,084                   | 545,137                     | 80.6%   |
| Total Expenditures    | \$ 619,834,777             | \$ 629,194,325            | \$ 378,399,979              | \$<br>421,461,611           | \$<br>207,732,714           | 67.0%   |