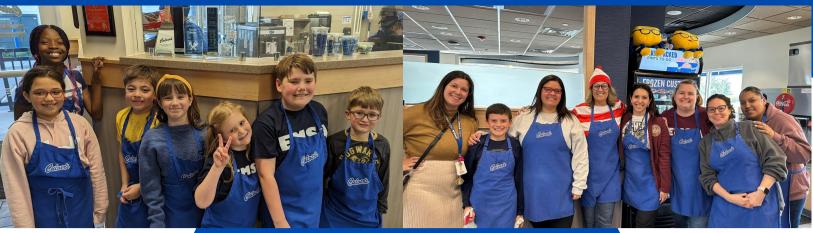

# Culver's Scoopies Fundraising Night

# Tuesday-Sept 12 4pm-8pm

Join us at the Culver's in Elgin and be served by the EMSA Staff. EMSA students are also able to join in the fun and serve meals to guests. All proceeds for this fundraiser benefit the EPTC.

> Culver's 1175 N McLean Blvd. Elgin, IL

Sign up here to serve meals to Culver's customers

<u>Register</u>