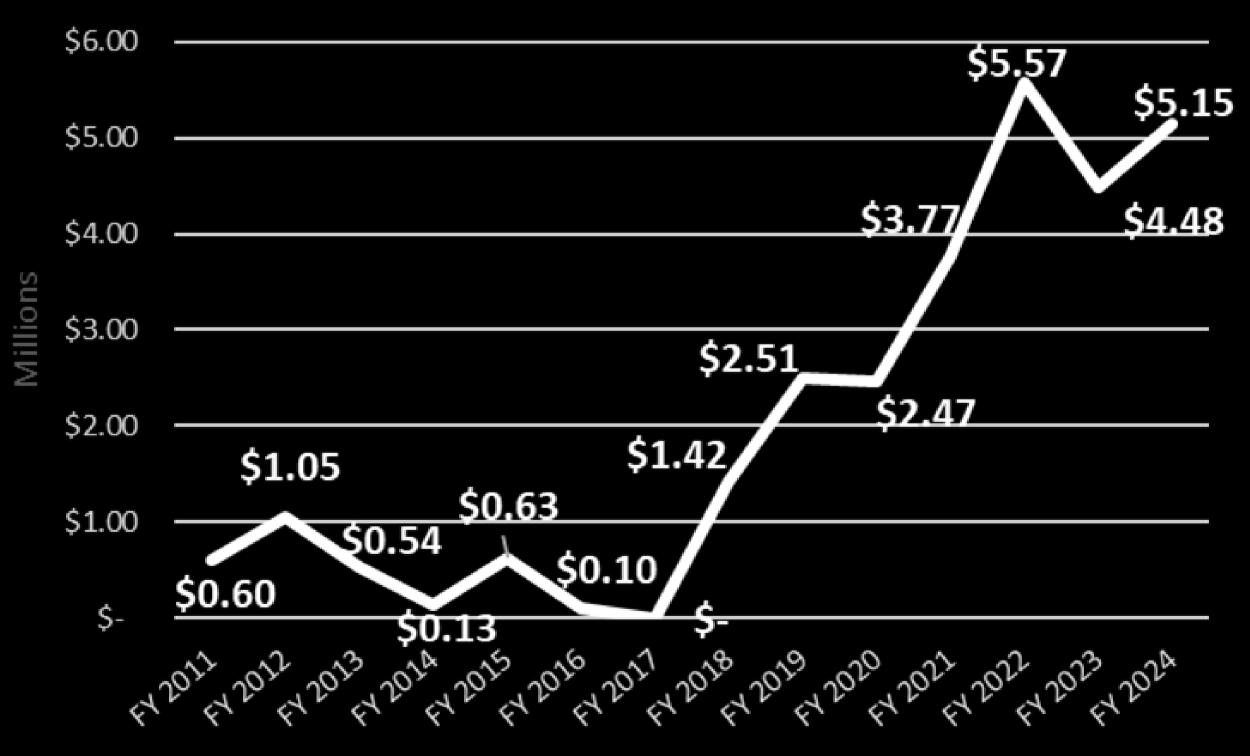

16,651,133

Estimated to use \$1.9 million of the fund balance in current fiscal year 2023

Employer net cost increase of \$673,100 for certified state health insurance will go into effect for fiscal year 2023