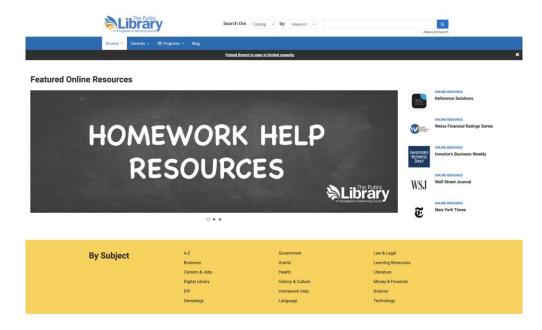

#### **ONLINE RESOURCES**

 Many of our online databases offer teacher resources, curriculum correlations, learning standards,
 and other useful tools for educators.

#### **GETTING TO OUR ONLINE RESOURCES**

- Visit LibraryVisit.org
- Browse
- Online Resources