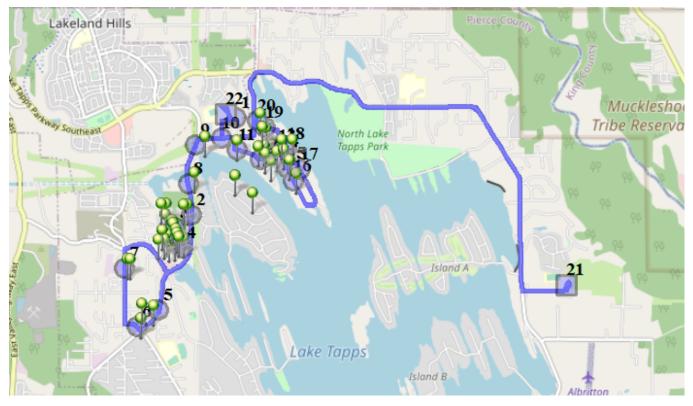

# #1 - 7:43 AM - Depart Base / 1402 180th Ave East

## #2 - 7:47 AM - Grandview Ridge / 2415 173rd Avect East

14 Pickup

# #3 - 7:49 AM - Stop + Turnaround / 2706 173rd Ave E

4 Pickup

## #4 - 7:50 AM - Stop / 2842 173rd Ave E

6 Pickup

## #5 - 7:52 AM - Stop / 3603 169th Ave East

2 Pickup

# #6 - 7:56 AM - Stop / 16613 South Tapps Drive East

2 Pickup

### #7 - 7:58 AM - Stop / 166th Ave East & 31st St East

4 Pickup

#### #8 - 8:02 AM - Stop / 2011 Sumner-Tapps Hwy East

1 Pickup

### #9 - 8:03 AM - Fairweather Cove / 17503 16th Stct East

2 Pickup

### #10 - 8:03 AM - Stop / 16th St East & 178th Ave East

### #11 - 8:04 AM - Stop / 18011 17th St East

1 Pickup

### #12 - 8:05 AM - Stop / 18225 17th St East

5 Pickup

#### #13 - 8:06 AM - Stop / 17th St East & 186th Ave East

1 Pickup

#### #14 - 8:07 AM - Stop / 1715 186th Ave East

2 Pickup

#### #15 - 8:07 AM - Stop / 1823 186th Ave East

1 Pickup

## #16 - 8:08 AM - Stop / 2011 186th Ave East

1 Pickup

## #17 - 8:10 AM - Stop / 1914 Tacoma Point Drive East

## #18 - 8:11 AM - Stop / 1705 TACOMA POINT DR E

1 Pickup

## #19 - 8:12 AM - Stop / 1411 TACOMA POINT Drive East

3 Pickup

# #20 - 8:12 AM - Stop / 1321 TACOMA POINT DR E

3 Pickup

#21 - 8:25 AM - DHES / 21727 34th St East

23 Dropoff

### #22 - 8:40 AM - LTES / 1320 178th Ave E

30 Dropoff