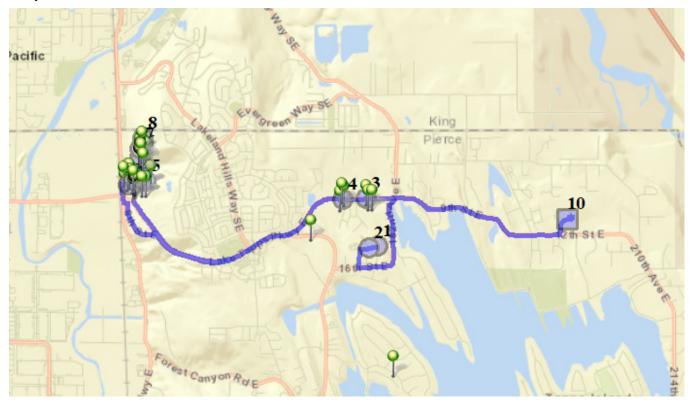

## Map

#1 - 7:00 AM - Stage Base / 1320 178TH Ave East

#2 - 7:01 AM - Depart Base / 1409 179th Ave East

#3 - 7:04 AM - Stop / 6326 Franklin Ave

3 Pickup

#4 - 7:05 AM - Stop / Charlotte Ave Southeast & Lake Tapps Parkway Southeast

5 Pickup

#5 - 7:12 AM - Stop / 6250 Terrace View Lane SE

13 Pickup

#6 - 7:14 AM - Stop / 5980 Terrace View Lane Southeast

2 Pickup

#7 - 7:16 AM - Stop Mailboxes / 6035 Terrace View Lane Southeast

5 Pickup

#8 - 7:20 AM - Stop / 5800 Terrace View Lane Southeast

4 Pickup

#9 - 7:24 AM - Stop / 118 61st Place Southeast

9 Pickup

#10 - 7:35 AM - NTMS / NTMS 20029 12TH St E

40 Dropoff